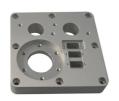

or Machinery

## **Basic Information**

• Place of Origin: Guangdong, China

Brand Name: MDM
Model Number: MDM
Minimum Order Quantity: 1000 pieces

• Price: \$0.99/pieces 1000-1999 pieces



## **Product Specification**

CNC Machining Or Not: Cnc Machining

• Type: Broaching, DRILLING, Etching / Chemical

Machining, Laser Machining, Milling, Other Machining Services, Turning, Wire EDM,

Rapid Prototyping

• Material Capabilities: Aluminum, Brass, Bronze, Copper,

Hardened Metals, Stainless Steel, Steel

Alloys

Micro Machining Or Not: Not Micro MachiningMaterial: Aluminum Alloy

Surface Treatment: Anodizing
Tolerance: 0.02mm
Application: Machinery
MOQ: 100

• Packing: Poly Bag + Inner Box + Carton

• Quality Control: 100% QC Inspection

Piece Customized Piece Assentable



## More Images









# **Product Overview**









## PRODUCT SPECIFICATIONS

item value

Place of Origin China

Guangdong

Brand Name MDM

Model Number none

Application Industrial, construction, medical, Marine, electronics, furniture

Shape According to client's drawings

Material 316L,304L

Shape customization

Chemical Composition C, Si, Mn, P

Applicable Industries Building Material Shops, Machinery Repair Shops

Material Stainless steel

Spare Parts Type Mod spare parts

Test Report Available

Key Selling Points Competitive Price

Tolerance Generally 0.05mm

Video outgoinginspection

Provided

**PACKING & DELIVERY** 



To better ensure the safety of your goods, professional, environmentally friendly, convenient and efficient packaging services will be provided.

# **COMPANY PROFILE**

# Produ