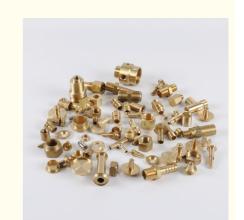

achining Service for Machinery

## **Basic Information**

• Place of Origin: Guangdong, China

Brand Name: MDM
Model Number: MDM
Minimum Order Quantity: 1000 pieces

• Price: \$0.99/pieces 1000-1999 pieces



## **Product Specification**

CNC Machining Or Not: Cnc Machining

• Type: Broaching, DRILLING, Etching / Chemical

Machining, Laser Machining, Milling, Other Machining Services, Turning, Wire EDM,

Rapid Prototyping

• Material Capabilities: Aluminum, Brass, Bronze, Copper,

Hardened Metals, Stainless Steel, Steel

Alloys

Micro Machining Or Not: Not Micro MachiningMaterial: Aluminum Alloy

Surface Treatment: Anodizing
Tolerance: 0.02mm
Application: Machinery
MOQ: 100

• Packing: Poly Bag + Inner Box + Carton

• Quality Control: 100% QC Inspection

Piece Customized Piece Assentable



## More Images









# **Product Overview**









## PRODUCT SPECIFICATIONS

item value

Place of Origin China

Guangdong

Brand Name MDM

Model Number none

Application Industrial, construction, medical, Marine, electronics, furniture

Shape According to client's drawings

Material 316L,304L

Shape customization

Chemical Composition C, Si, Mn, P

Applicable Industries Building Material Shops, Machinery Repair Shops

Material Stainless steel

Spare Parts Type Mod spare parts

Test Report Available

Key Selling Points Competitive Price

Tolerance Generally 0.05mm

Video outgoinginspection

Provided

**PACKING & DELIVERY** 



To better ensure the safety of your goods, professional, environmentally friendly, convenient and efficient packaging services will be provided.

# **COMPANY