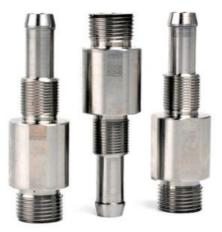

tion**

• Place of Origin: Guangdong, China

Brand Name: MDM
Model Number: MDM
Minimum Order Quantity: 1000 pieces

• Price: \$0.99/pieces 1000-1999 pieces



## **Product Specification**

CNC Machining Or Not: Cnc Machining

• Type: Broaching, DRILLING, Etching / Chemical

Machining, Laser Machining, Milling, Other Machining Services, Turning, Wire EDM,

Rapid Prototyping

• Material Capabilities: Aluminum, Brass, Bronze, Copper,

Hardened Metals, Stainless Steel, Steel

Alloys

Micro Machining Or Not: Not Micro MachiningMaterial: Aluminum Alloy

Surface Treatment: Anodizing
Tolerance: 0.02mm
Application: Machinery
MOQ: 100

• Packing: Poly Bag + Inner Box + Carton

• Quality Control: 100% QC Inspection

Piece Customized Piece Assentable



## More Images









# **Product Overview**









## PRODUCT SPECIFICATIONS

item value

Place of Origin China

Guangdong

Brand Name MDM

Model Number none

Application Industrial, construction, medical, Marine, electronics, furniture

Shape According to client's drawings

Material 316L,304L

Shape customization

Chemical Composition C, Si, Mn, P

Applicable Industries Building Material Shops, Machinery Repair Shops

Material Stainless steel

Spare Parts Type Mod spare parts

Test Report Available

Key Selling Points Competitive Price

Tolerance Generally 0.05mm

Video outgoinginspection

Provided

**PACKING & DELIVERY** 



To better ensure the safety of your goods, professional, environmentally friendly, convenient and efficient packaging services will be provided.

# **COMPANY PROFILE**

# Production equipment

# Details detem