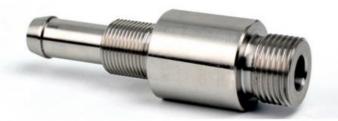

# Bronze Material Capabilities Custom High Precision CNC Machining Service for Machinery

## **Product Specification**

CNC Machining Or Not: Cnc Machining

• Type: Broaching, DRILLING, Etching / Chemical

Machining, Laser Machining, Milling, Other Machining Services, Turning, Wire EDM,

Rapid Prototyping

• Material Capabilities: Aluminum, Brass, Bronze, Copper,

Hardened Metals, Stainless Steel, Steel

Alloys

Micro Machining Or Not: Not Micro MachiningMaterial: Aluminum Alloy

Surface Treatment: Anodizing
Tolerance: 0.02mm
Application: Machinery
MOQ: 100