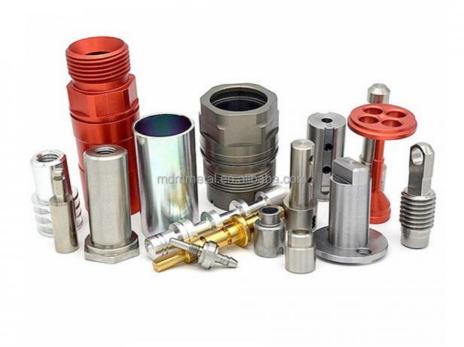

• Place of Origin: Guangdong, China

Brand Name: MDM
Model Number: MDM
Minimum Order Quantity: 1000 pieces

• Price: \$0.99/pieces 1000-1999 pieces



## **Product Specification**

CNC Machining Or Not: Cnc Machining

• Type: Broaching, DRILLING, Etching / Chemical

Machining, Laser Machining, Milling, Other Machining Services, Turning, Wire EDM,

Rapid Prototyping

• Material Capabilities: Aluminum, Brass, Bronze, Copper,

Hardened Metals, Stainless Steel, Steel

Alloys

Micro Machining Or Not: Not Micro MachiningMaterial: Aluminum Alloy

Surface Treatment: Anodizing
Tolerance: 0.02mm
Application: Machinery
MOQ: 100

• Packing: Poly Bag + Inner Box + Carton

• Quality Control: 100% QC Inspection

Piece Customized Piece Assentable



## More Images









# **Product Overview**









## PRODUCT SPECIFICATIONS

item value

Place of Origin China

Guangdong

Brand Name MDM

Model Number none

Application Industrial, construction, medical, Marine, electronics, furniture

Shape According to client's drawings

Material 316L,304L

Shape customization

Chemical Composition C, Si, Mn, P

Applicable Industries Building Material Shops, Machinery Repair Shops

Material Stainless steel

Spare Parts Type Mod spare parts

Test Report Available

Key Selling Points Competitive Price

Tolerance Generally 0.05mm

Video outgoinginspection

Provided

**PACKING & DELIVERY** 



To better ensure the safety of your goods, professional, environmentally friendly, convenient and efficient packaging services will be provided.

# **COMPANY PROFILE**

# Production equipment

# Details detemines q