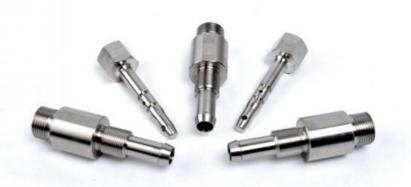

on**

• Place of Origin: Guangdong, China

Brand Name: MDM
Model Number: MDM
Minimum Order Quantity: 1000 pieces

• Price: \$0.99/pieces 1000-1999 pieces



## **Product Specification**

CNC Machining Or Not: Cnc Machining

• Type: Broaching, DRILLING, Etching / Chemical

Machining, Laser Machining, Milling, Other Machining Services, Turning, Wire EDM,

Rapid Prototyping

• Material Capabilities: Aluminum, Brass, Bronze, Copper,

Hardened Metals, Stainless Steel, Steel

Alloys

Micro Machining Or Not: Not Micro MachiningMaterial: Aluminum Alloy

Surface Treatment: Anodizing
Tolerance: 0.02mm
Application: Machinery
MOQ: 100

• Packing: Poly Bag + Inner Box + Carton

• Quality Control: 100% QC Inspection

Piece Customized Piece Assentable



## More Images









# **Product Overview**









## PRODUCT SPECIFICATIONS

item value

Place of Origin China

Guangdong

Brand Name MDM

Model Number none

Application Industrial, construction, medical, Marine, electronics, furniture

Shape According to client's drawings

Material 316L,304L

Shape customization

Chemical Composition C, Si, Mn, P

Applicable Industries Building Material Shops, Machinery Repair Shops

Material Stainless steel

Spare Parts Type Mod spare parts

Test Report Available

Key Selling Points Competitive Price

Tolerance Generally 0.05mm

Video outgoinginspection

Provided

**PACKING & DELIVERY** 



To better ensure the safety of your goods, professional, environmentally friendly, convenient and efficient packaging services will be provided.

# **COMPANY PROFILE**

# Production equipment

# Details detemin