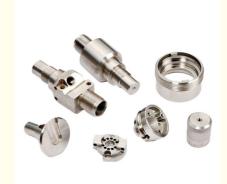

# Bronze Material Capabilities Custom High Precision CNC Machining Service for Machinery

## **Basic Information**

• Place of Origin: Guangdong, China

Brand Name: MDM
Model Number: MDM
Minimum Order Quantity: 1000 pieces

• Price: \$0.99/pieces 1000-1999 pieces



## **Product Specification**

CNC Machining Or Not: Cnc Machining

• Type: Broaching, DRILLING, Etching / Chemical

Machining, Laser Machining, Milling, Other Machining Services, Turning, Wire EDM,

Rapid Prototyping

• Material Capabilities: Aluminum, Brass, Bronze, Copper,

Hardened Metals, Stainless Steel, Steel

Alloys

Micro Machining Or Not: Not Micro MachiningMaterial: Aluminum Alloy

Surface Treatment: Anodizing
Tolerance: 0.02mm
Application: Machinery
MOQ: 100

• Packing: Poly Bag + Inner Box + Carton

• Quality Control: 100% QC Inspection

Piece Customized Piece Assentable



## More Images









# **Product Overview**









## PRODUCT SPECIFICATIONS

item value

Place of Origin China

Guangdong

Brand Name MDM

Model Number none

Application Industrial, construction, med