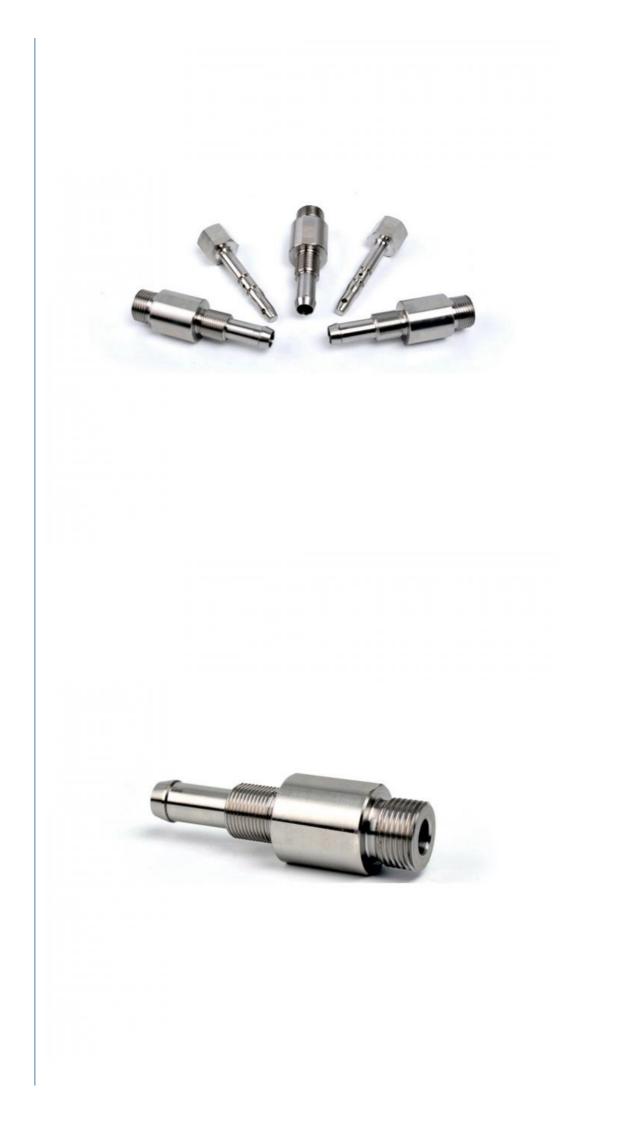

ess Steel Spare Parts**

### **Basic Information**

- Place of Origin:
- Brand Name:
- Guangdong, China MDM
- Model Number:
- Minimum Order Quantity:
- Price:
- MDM
- 1000 pieces
  - \$0.99/pieces 1000-1999 pieces



#### **Product Specification**

- CNC Machining Or Not:
- Type:
- **Cnc Machining**

Anodizing

Machinery

0.02mm

100

Broaching, DRILLING, Etching / Chemical Machining, Laser Machining, Milling, Other Machining Services, Turning, Wire EDM, Rapid Prototyping

> Aluminum, Brass, Bronze, Copper, Hardened Metals, Stainless Steel, Steel Alloys

Customized Cizes Assesses

• Micro Machining Or Not:

• Material Capabilities:

- Material:
- Surface Treatment:
- Tolerance:
- Application:
- MOQ:
- Packing:
- Quality Control:
  - 0:----





#### More Images





## Product Overview







## PRODUCT SPECIFICATIONS

| item                          | value                                                             |
|-------------------------------|-------------------------------------------------------------------|
| Place of Origin               | China                                                             |
|                               | Guangdong                                                         |
| Brand Name                    | MDM                                                               |
| Model Number                  | none                                                              |
| Application                   | Industrial, construction, medical, Marine, electronics, furniture |
| Shape                         | According to client's