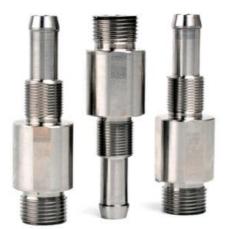

nless Steel Spare Parts**

### **Basic Information**

- Place of Origin:
- Brand Name:
- Guangdong, China MDM
- Model Number:
- Minimum Order Quantity:
- Price:
- MDM
- 1000 pieces
  - \$0.99/pieces 1000-1999 pieces



#### **Product Specification**

- CNC Machining Or Not:
- Type:
- **Cnc Machining**

Anodizing

Machinery

0.02mm

100

Broaching, DRILLING, Etching / Chemical Machining, Laser Machining, Milling, Other Machining Services, Turning, Wire EDM, Rapid Prototyping

> Aluminum, Brass, Bronze, Copper, Hardened Metals, Stainless Steel, Steel Alloys

Customized Cizes Assesses

• Micro Machining Or Not:

• Material Capabilities:

- Material:
- Surface Treatment:
- Tolerance:
- Application:
- MOQ:
- Packing:
- Quality Control:
  - 0:----





#### More Images





## Product Overview







## PRODUCT SPECIFICATIONS

| item                          | value                                                             |
|-------------------------------|-------------------------------------------------------------------|
| Place of Origin               | China                                                             |
|                               | Guangdong                                                         |
| Brand Name                    | MDM                                                               |
| Model Number                  | none                                                              |
| Application                   | Industrial, construction, medical, Marine, electronics, furniture |
| Shape                         | According to client