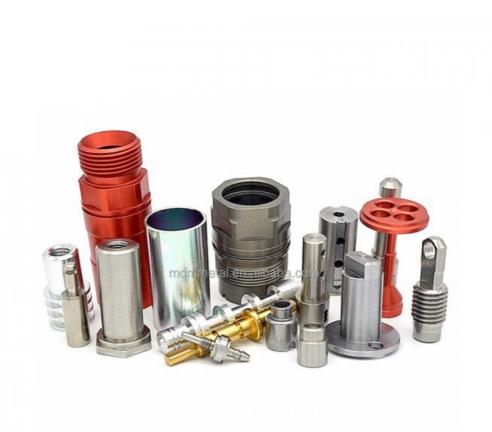

s Steel Spare Parts**

### **Basic Information**

- Place of Origin:
- Brand Name:
- Guangdong, China MDM
- Model Number:
- Minimum Order Quantity:
- Price:
- MDM
- 1000 pieces
  - \$0.99/pieces 1000-1999 pieces



#### **Product Specification**

- CNC Machining Or Not:
- Type:
- **Cnc Machining**

Anodizing

Machinery

0.02mm

100

Broaching, DRILLING, Etching / Chemical Machining, Laser Machining, Milling, Other Machining Services, Turning, Wire EDM, Rapid Prototyping

> Aluminum, Brass, Bronze, Copper, Hardened Metals, Stainless Steel, Steel Alloys

Customized Cizes Assesses

• Micro Machining Or Not:

• Material Capabilities:

- Material:
- Surface Treatment:
- Tolerance:
- Application:
- MOQ:
- Packing:
- Quality Control:
  - 0:----





#### More Images





## Product Overview







## PRODUCT SPECIFICATIONS

| item                          | value                                                             |
|-------------------------------|-------------------------------------------------------------------|
| Place of Origin               | China                                                             |
|                               | Guangdong                                                         |
| Brand Name                    | MDM                                                               |
| Model Number                  | none                                                              |
| Application                   | Industrial, construction, medical, Marine, electronics, furniture |
| Shape                         | According to client's d