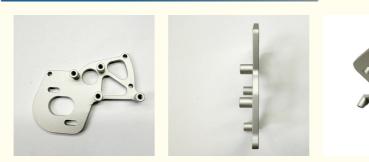

## PRODUCT SPECIFICATIONS

| item                          | value                                                             |
|-------------------------------|-------------------------------------------------------------------|
| Place of Origin               | China                                                             |
|                               | Guangdong                                                         |
| Brand Name                    | MDM                                                               |
| Model Number                  | none                                                              |
| Application                   | Industrial, construction, medical, Marine, electronics, furniture |
| Shape                         | According to client's drawings                                    |
| Material                      | 316L,304L                                                         |
| Shape                         | customization                                                     |
| Chemical Composition          | C, Si, Mn, P                                                      |
| Applicable Industries         | Building Material Shops, Machinery Repair Shops                   |
| Material                      | Stainless steel                                                   |
| Spare Parts Type              | Mod spare parts                                                   |
| Test Report                   | Available                                                         |
| Kau Calling Dainta            |                                                                   |
| Key Selling Points            | Competitive Price                                                 |
| Tolerance                     | Generally 0.05mm                                                  |
| Video outgoing-<br>inspection | Provided                                                          |
| PACKING & DELIVERY            |                                                                   |