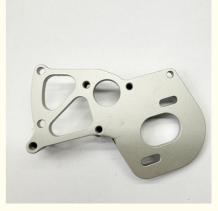

## PRODUCT SPECIFICATIONS

| item                          | value                                                             |
|-------------------------------|-------------------------------------------------------------------|
| Place of Origin               | China                                                             |
|                               | Guangdong                                                         |
| Brand Name                    | MDM                                                               |
| Model Number                  | none                                                              |
| Application                   | Industrial, construction, medical, Marine, electronics, furniture |
| Shape                         | According to client's drawings                                    |
| Material                      | 316L,304L                                                         |
| Shape                         | customization                                                     |
| Chemical Composition          | C, Si, Mn, P                                                      |
| Applicable Industries         | Building Material Shops, Machinery Repair Shops                   |
| Material                      | Stainless steel                                                   |
| Spare Parts Type              | Mod spare parts                                                   |
| Test Report                   | Available                                                         |
| Kau Calling Dainta            |                                                                   |
| Key Selling Points            | Competitive Price                                                 |
| Tolerance                     | Generally 0.05mm                                                  |
| Video outgoing-<br>inspection | Provided                                                          |
| PACKING & DELIVERY            |                                                                   |