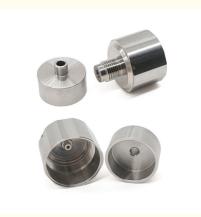

## **CNC Turning Aluminum Machining Parts Milling CNC Machining Stainless Steel Spare Parts**

#### **Product Specification**

- CNC Machining Or Not:
- Type:
- **Cnc Machining**

Anodizing

Machinery

0.02mm

100

Broaching, DRILLING, Etching / Chemical Machining, Laser Machining, Milling, Other Machining Services, Turning, Wire EDM, Rapid Prototyping

> Aluminum, Brass, Bronze, Copper, Hardened Metals, Stainless Steel, Steel Alloys

Customized Cizes Assesses

• Micro Machining Or Not:

• Material Capabilities:

- Material:
- Surface Treatment:
- Tolerance:
- Application:
- MOQ:
- Packing:
- Quality Control:
  - 0:----