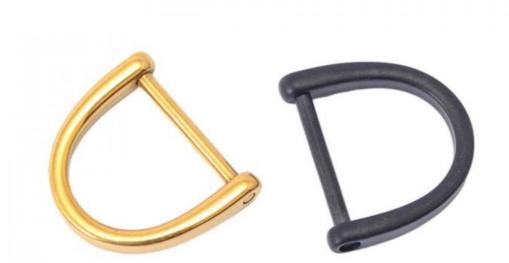

# Square Buckle Bag Jewelry Parts with PVD Golden Plating and Tempering Heat Treatment

#### **Product Specification**

| Condition:                                 | New                                                                                                                                                                             |
|--------------------------------------------|---------------------------------------------------------------------------------------------------------------------------------------------------------------------------------|
| • Туре:                                    | Powder Metallurgy                                                                                                                                                               |
| <ul> <li>Spare Parts Type:</li> </ul>      | Customization                                                                                                                                                                   |
| • Video Outgoing-inspection:               | Provided                                                                                                                                                                        |
| Machinery Test Report:                     | Not Available                                                                                                                                                                   |
| <ul> <li>Marketing Type:</li> </ul>        | Hot Product 2023                                                                                                                                                                |
| Material:                                  | ALLOY, MIM4605                                                                                                                                                                  |
| • Plating:                                 | PVD Golden, Black Or Other Colors                                                                                                                                               |
| Warranty:                                  | 2 Years                                                                                                                                                                         |
| <ul> <li>Key Selling Points:</li> </ul>    | Competitive Price                                                                                                                                                               |
| • Weight (KG):                             | 0.01 KG                                                                                                                                                                         |
| <ul> <li>Applicable Industries:</li> </ul> | Building Material Shops, Machinery Repa<br>Shops, Manufacturing Plant, Food &<br>Beverage Factory, Farms, Construction<br>Works, Energy & Mining, Food & Bevera<br>Shops, Other |