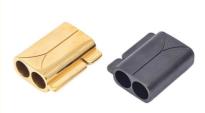

|
| <ul> <li>Key Selling Points:</li> </ul>    | Competitive Price                                                                                                                                                               |
| • Weight (KG):                             | 0.01 KG                                                                                                                                                                         |
| <ul> <li>Applicable Industries:</li> </ul> | Building Material Shops, Machinery Repa<br>Shops, Manufacturing Plant, Food &<br>Beverage Factory, Farms, Construction<br>Works, Energy & Mining, Food & Bevera<br>Shops, Other |



#### More Images





## Product Overview





# PRODUCT SPECIFICATIONS

Q'IQI Q'IQI Q

| item                  | value                                                                                              |  |
|-----------------------|----------------------------------------------------------------------------------------------------|--|
| Production process    | Metal injection molding, powder metallurgy                                                         |  |
| Material              | MIM4650,MIM FN08 304L, 316L, 17-4PH, 420SS                                                         |  |
| Application fileds    | Lock, auto cars, Electric tolls, cutting tools, household appliances, consumer electronic products |  |
| Surface treatment     | QPQ, Black oxide, PVD, electric pl