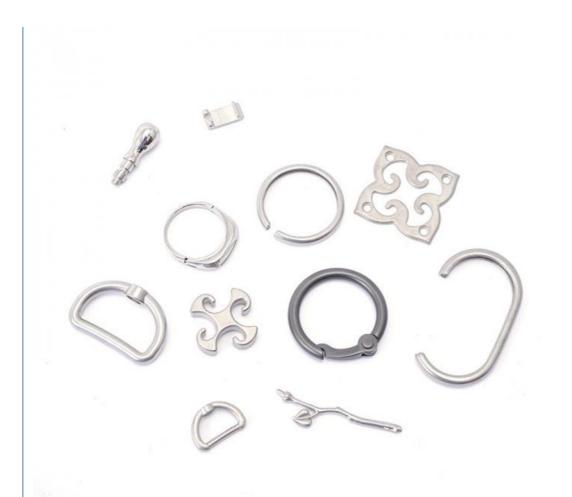

#### More Images

### Specification

| item                  | value                                                                                                                                          |
|-----------------------|------------------------------------------------------------------------------------------------------------------------------------------------|
| Place of Origin       | China                                                                                                                                          |
|                       | Guangdong                                                                                                                                      |
| Brand Name            | MDM                                                                                                                                            |
| Application           | Electronic products, communication equipment, locks, household appliances                                                                      |
| Shape                 | according to the drawings requirements                                                                                                         |
| Material              | Stainless steel, iron base, brass etc                                                                                                          |
| Condition             | New                                                                                                                                            |
| Test Report           | Available                                                                                                                                      |
| Plating               | Chrome plating, PVD coating, QPQ, Black oxide etc.                                                                                             |
| Key Selling Points    | Good quality, after sales guarantee                                                                                                            |
| Applicable Industries | Building Material Shops, Machinery Repair Shops,<br>Manufacturing Plant, Construction works , Energy & Mining,<br>Food & Beverage Shops, Other |
| Technology            | Metal Powder Injection Molding(MIM)                                                                                                            |
| Package               | Tray and carton                                                                                                                                |
| Туре                  | MIM part, powder metallurgy parts, Stamping Parts                                                                                              |
| Warranty              | 6 Months                                                                                                                                       |
|                       |                                                                                                                                                |