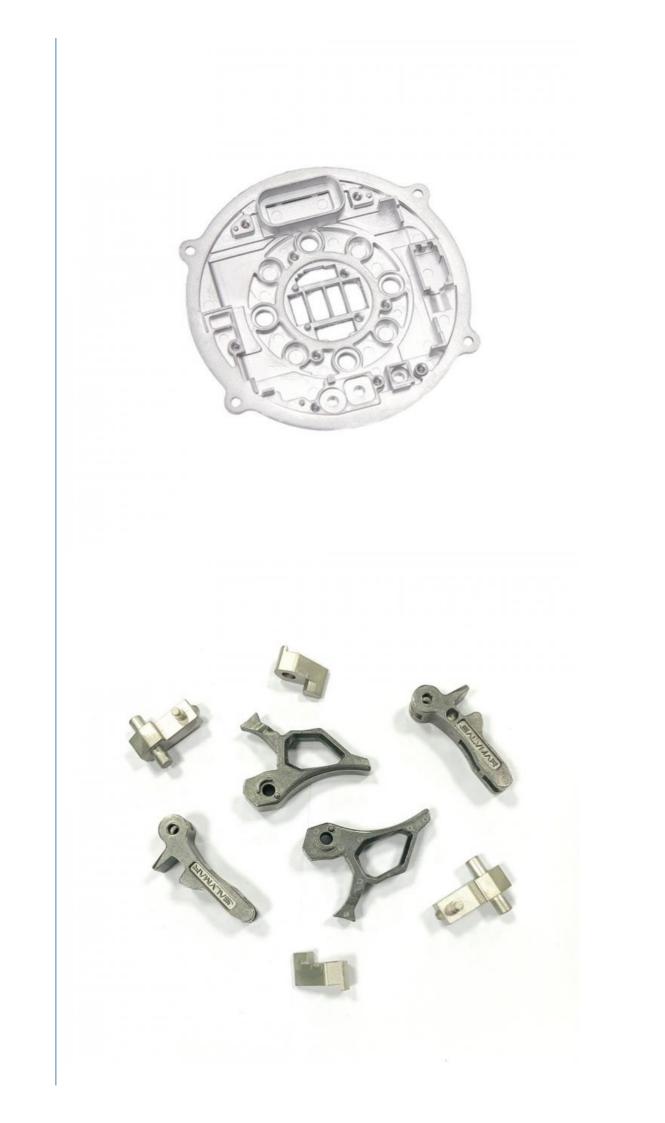

#### More Images

### Specification

| item                  | value                                                                                                                                          |
|-----------------------|------------------------------------------------------------------------------------------------------------------------------------------------|
| Place of Origin       | China                                                                                                                                          |
|                       | Guangdong                                                                                                                                      |
| Brand Name            | MDM                                                                                                                                            |
| Application           | Electronic products, communication equipment, locks, household appliances                                                                      |
| Shape                 | according to the drawings requirements                                                                                                         |
| Material              | Stainless steel, iron base, brass etc                                                                                                          |
| Condition             | New                                                                                                                                            |
| Test Report           | Available                                                                                                                                      |
| Plating               | Chrome plating, PVD coating, QPQ, Black oxide etc.                                                                                             |
| Key Selling Points    | Good quality, after sales guarantee                                                                                                            |
| Applicable Industries | Building Material Shops, Machinery Repair Shops,<br>Manufacturing Plant, Construction works , Energy & Mining,<br>Food & Beverage Shops, Other |
| Technology            | Metal Powder Injection Molding(MIM)                                                                                                            |
| Package               | Tray and carton                                                                                                                                |
| Туре                  | MIM part, powder metallurgy parts, Stamping Parts                                                                                              |
| Warranty              | 6 Months                                                                                                                                       |
|                       |                                                                                                                                                |