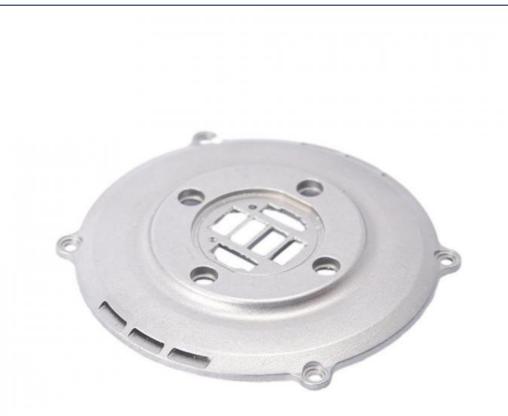

#### More Images

### Specification

| item                  | value                                                                                                                                          |
|-----------------------|------------------------------------------------------------------------------------------------------------------------------------------------|
| Place of Origin       | China                                                                                                                                          |
|                       | Guangdong                                                                                                                                      |
| Brand Name            | MDM                                                                                                                                            |
| Application           | Electronic products, communication equipment, locks, household appliances                                                                      |
| Shape                 | according to the drawings requirements                                                                                                         |
| Material              | Stainless steel, iron base, brass etc                                                                                                          |
| Condition             | New                                                                                                                                            |
| Test Report           | Available                                                                                                                                      |
| Plating               | Chrome plating, PVD coating, QPQ, Black oxide etc.                                                                                             |
| Key Selling Points    | Good quality, after sales guarantee                                                                                                            |
| Applicable Industries | Building Material Shops, Machinery Repair Shops,<br>Manufacturing Plant, Construction works , Energy & Mining,<br>Food & Beverage Shops, Other |
| Technology            | Metal Powder Injection Molding(MIM)                                                                                                            |
| Package               | Tray and carton                                                                                                                                |
| Туре                  | MIM part, powder metallurgy parts, Stamping Parts                                                                                              |
| Warranty              | 6 Months                                                                                                                                       |
|                       |                                                                                                                                                |