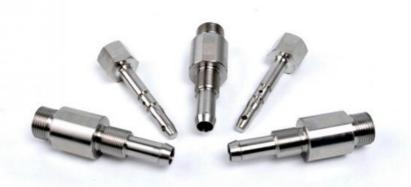

ation**

Place of Origin: Guangdong, China

Brand Name: MDM
Model Number: MDM
Minimum Order Quantity: 1000 pieces

• Price: \$0.99/pieces 1000-1999 pieces



#### **Product Specification**

CNC Machining Or Not: Cnc Machining

• Type: Broaching, DRILLING, Etching / Chemical

Machining, Laser Machining, Milling, Other Machining Services, Turning, Wire EDM,

Rapid Prototyping

• Material Capabilities: Aluminum, Brass, Bronze, Copper,

Hardened Metals, Stainless Steel, Steel

Alloys

Micro Machining Or Not: Not Micro MachiningMaterial: Aluminum Alloy

Surface Treatment: Anodizing
Tolerance: 0.02mm
Application: Machinery
MOQ: 100

• Packing: Poly Bag + Inner Box + Carton

• Quality Control: 100% QC Inspection

Circumized Circa Assentable



#### More Images









## **Product Overview**









#### PRODUCT SPECIFICATIONS

item value

Place of Origin China

Guangdong

Brand Name MDM

Model Number none

Application Industrial, construction, medical, Marine, electronics, furniture

Shape According to client's drawings

Material 316L,304L

Shape customization

Chemical Composition C, Si, Mn, P

Applicable Industries Building Material Shops, Machinery Repair Shops

Material Stainless steel

Spare Parts Type Mod spare parts

Test Report Available

Key Selling Points Competitive Price

Tolerance Generally 0.05mm

Video outgoinginspection

Provided

**PACKING & DELIVERY** 



To better ensure the safety of your goods, professional, environmentally friendly, convenient and efficient packaging services will be provided.

### **COMPANY PROFILE**

## Production equipment

### Details