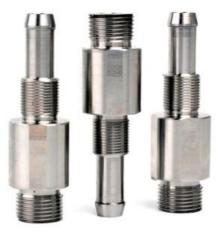

rmation**

Place of Origin: Guangdong, China

Brand Name: MDM
Model Number: MDM
Minimum Order Quantity: 1000 pieces

• Price: \$0.99/pieces 1000-1999 pieces



#### **Product Specification**

CNC Machining Or Not: Cnc Machining

• Type: Broaching, DRILLING, Etching / Chemical

Machining, Laser Machining, Milling, Other Machining Services, Turning, Wire EDM,

Rapid Prototyping

• Material Capabilities: Aluminum, Brass, Bronze, Copper,

Hardened Metals, Stainless Steel, Steel

Alloys

Micro Machining Or Not: Not Micro MachiningMaterial: Aluminum Alloy

Surface Treatment: Anodizing
Tolerance: 0.02mm
Application: Machinery
MOQ: 100

• Packing: Poly Bag + Inner Box + Carton

• Quality Control: 100% QC Inspection

Circumized Circa Assentable



#### More Images









## **Product Overview**









#### PRODUCT SPECIFICATIONS

item value

Place of Origin China

Guangdong

Brand Name MDM

Model Number none

Application Industrial, construction, medical, Marine, electronics, furniture

Shape According to client's drawings

Material 316L,304L

Shape customization

Chemical Composition C, Si, Mn, P

Applicable Industries Building Material Shops, Machinery Repair Shops

Material Stainless steel

Spare Parts Type Mod spare parts

Test Report Available

Key Selling Points Competitive Price

Tolerance Generally 0.05mm

Video outgoinginspection

Provided

**PACKING & DELIVERY** 



To better ensure the safety of your goods, professional, environmentally friendly, convenient and efficient packaging services will be provided.

### **COMPANY PROFILE**

## Production equipment

### Detail