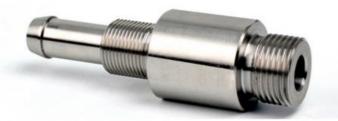

# Powder Metallurgy MIM CNC Automotive Parts Aluminum Alloy Machining Services

#### **Product Specification**

CNC Machining Or Not: Cnc Machining

• Type: Broaching, DRILLING, Etching / Chemical

Machining, Laser Machining, Milling, Other Machining Services, Turning, Wire EDM,

Rapid Prototyping

• Material Capabilities: Aluminum, Brass, Bronze, Copper,

Hardened Metals, Stainless Steel, Steel

Alloys

Micro Machining Or Not: Not Micro MachiningMaterial: Aluminum Alloy

Surface Treatment: Anodizing
Tolerance: 0.02mm
Application: Machinery
MOQ: 100