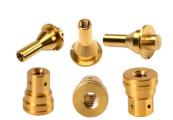

Aluminum Alloy Machining Services

#### **Basic Information**

Place of Origin: Guangdong, China

Brand Name: MDM
Model Number: MDM
Minimum Order Quantity: 1000 pieces

• Price: \$0.99/pieces 1000-1999 pieces



#### **Product Specification**

CNC Machining Or Not: Cnc Machining

• Type: Broaching, DRILLING, Etching / Chemical

Machining, Laser Machining, Milling, Other Machining Services, Turning, Wire EDM,

Rapid Prototyping

• Material Capabilities: Aluminum, Brass, Bronze, Copper,

Hardened Metals, Stainless Steel, Steel

Alloys

Micro Machining Or Not: Not Micro MachiningMaterial: Aluminum Alloy

Surface Treatment: Anodizing
Tolerance: 0.02mm
Application: Machinery
MOQ: 100

• Packing: Poly Bag + Inner Box + Carton

• Quality Control: 100% QC Inspection

Circumized Circa Assentable



#### More Images









## **Product Overview**









#### PRODUCT SPECIFICATIONS

item value

Place of Origin China

Guangdong

Brand Name MDM

Model Number none

Application Industrial, construction, medical, Marine, electronics, furniture

Shape According to client's drawings

Material 316L,304L

Shape customization

Chemical Composition C, Si, Mn, P

Applicable Industries Building Material Shops, Machinery Repair Shops

Material Stainless steel

Spare Parts Type Mod spare parts

Test Report Available

Key Selling Points Competitive Price

Tolerance Generally 0.05mm

Video outgoinginspection

Provided

**PACKING & DELIVERY** 



To better ensure the safety of your goods, professional, environmentally friendly, convenient and efficient packaging services will be provided.

### **C