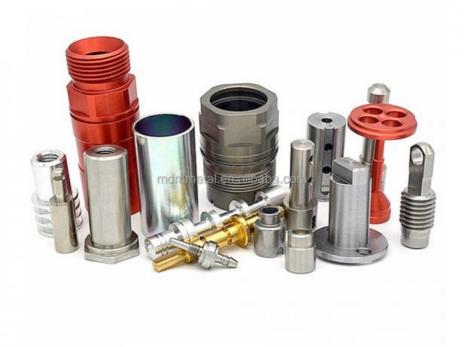

n**

Place of Origin: Guangdong, China

Brand Name: MDM
Model Number: MDM
Minimum Order Quantity: 1000 pieces

• Price: \$0.99/pieces 1000-1999 pieces



#### **Product Specification**

CNC Machining Or Not: Cnc Machining

• Type: Broaching, DRILLING, Etching / Chemical

Machining, Laser Machining, Milling, Other Machining Services, Turning, Wire EDM,

Rapid Prototyping

• Material Capabilities: Aluminum, Brass, Bronze, Copper,

Hardened Metals, Stainless Steel, Steel

Alloys

Micro Machining Or Not: Not Micro MachiningMaterial: Aluminum Alloy

Surface Treatment: Anodizing
Tolerance: 0.02mm
Application: Machinery
MOQ: 100

• Packing: Poly Bag + Inner Box + Carton

• Quality Control: 100% QC Inspection

Circumized Circa Assentable



#### More Images









## **Product Overview**









#### PRODUCT SPECIFICATIONS

item value

Place of Origin China

Guangdong

Brand Name MDM

Model Number none

Application Industrial, construction, medical, Marine, electronics, furniture

Shape According to client's drawings

Material 316L,304L

Shape customization

Chemical Composition C, Si, Mn, P

Applicable Industries Building Material Shops, Machinery Repair Shops

Material Stainless steel

Spare Parts Type Mod spare parts

Test Report Available

Key Selling Points Competitive Price

Tolerance Generally 0.05mm

Video outgoinginspection

Provided

**PACKING & DELIVERY** 



To better ensure the safety of your goods, professional, environmentally friendly, convenient and efficient packaging services will be provided.

### **COMPANY PROFILE**

## Production equipment

### Details dete