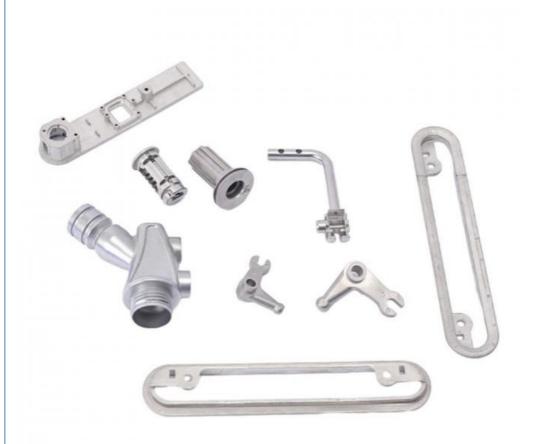

tails: PE bag and foam, outside with carton
 Supply Ability: 200000 Piece/Pieces per Quarter



### **Product Specification**

Condition: New, New

• Type: Powder Metallurgy, Stamping Parts

Spare Parts Type: Customized
 Video Outgoing-inspection: Provided
 Machinery Test Report: Provided

Marketing Type: Hot Sale Component 2023
 Material: Alloy Steel, Stainless Steel

Plating: NICKEL, ChromeWarranty: 2 Years, 6 Months

Key Selling Points: Competitive Price, Competitive Price

Weight (KG): 0.02 KG

Applicable Industries: Hotels, Garment Shops, Building Material

Shops, Machinery Repair Shops, Manufacturing Plant, Food & Beverage Factory, Food Shop, Construction Works, Energy & Mining, Food & Beverage Shops,





### More Images









### Product Description

## **Product Description**







### Specification

item value
Place of Origin China

Guangdong

Brand Name MDM

Application Electronic products, communication equipment, locks,

household appliances

Shape according to the drawings requirements

Material Stainless steel, iron base, brass etc

Condition New
Test Report Available

Plating Chrome plating, PVD coating, QPQ, Black oxide etc.

Key Selling Points Good quality, after sales guarantee

Building Material Shops, Machinery Repair Shops,

Applicable Industries Manufacturing Plant, Construction works , Energy & Mining,

Food & Beverage Shops, Other

Technology Metal Powder Injection Molding(MIM)

Package Tray and carton

Type MIM part, powder metallurgy parts, Stamping Parts

Warranty 6 Months

### Company Profile

Dongguan Minda Metal Tchecnology Co.,Ltd. Was fo