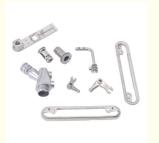

es

Price: \$0.48/pieces 1000-4999 pieces
 Packaging Details: PE bag and foam, outside with carton
 Supply Ability: 200000 Piece/Pieces per Quarter



### **Product Specification**

Condition: New, New

• Type: Powder Metallurgy, Stamping Parts

Spare Parts Type: Customized
 Video Outgoing-inspection: Provided
 Machinery Test Report: Provided

Marketing Type: Hot Sale Component 2023
 Material: Alloy Steel, Stainless Steel

Plating: NICKEL, ChromeWarranty: 2 Years, 6 Months

Key Selling Points: Competitive Price, Competitive Price

Weight (KG): 0.02 KG

Applicable Industries: Hotels, Garment Shops, Building Material

Shops, Machinery Repair Shops, Manufacturing Plant, Food & Beverage Factory, Food Shop, Construction Works, Energy & Mining, Food & Beverage Shops,





### More Images









### Product Description

## **Product Description**







### Specification

item value
Place of Origin China

Guangdong

Brand Name MDM

Application Electronic products, communication equipment, locks,

household appliances

Shape according to the drawings requirements

Material Stainless steel, iron base, brass etc

Condition New
Test Report Available

Plating Chrome plating, PVD coating, QPQ, Black oxide etc.

Key Selling Points Good quality, after sales guarantee

Building Material Shops, Machinery Repair Shops,

Applicable Industries Manufacturing Plant, Construction works , Energy & Mining,

Food & Beverage Shops, Other

Technology Metal Powder Injection Molding(MIM)

Package Tray and carton

Type MIM part, powder metallurgy parts, Stamping Parts

Warranty 6 Months

### Company Pr