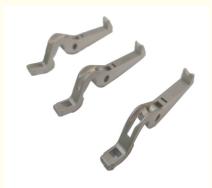

Order Quantity: 1000 pieces

Price: \$0.48/pieces 1000-4999 pieces
 Packaging Details: PE bag and foam, outside with carton
 Supply Ability: 200000 Piece/Pieces per Quarter



### **Product Specification**

Condition: New, New

• Type: Powder Metallurgy, Stamping Parts

Spare Parts Type: Customized
 Video Outgoing-inspection: Provided
 Machinery Test Report: Provided

Marketing Type: Hot Sale Component 2023
 Material: Alloy Steel, Stainless Steel

Plating: NICKEL, ChromeWarranty: 2 Years, 6 Months

Key Selling Points: Competitive Price, Competitive Price

Weight (KG): 0.02 KG

Applicable Industries: Hotels, Garment Shops, Building Material

Shops, Machinery Repair Shops, Manufacturing Plant, Food & Beverage Factory, Food Shop, Construction Works, Energy & Mining, Food & Beverage Shops,





### More Images









### Product Description

## **Product Description**







### Specification

item value
Place of Origin China

Guangdong

Brand Name MDM

Application Electronic products, communication equipment, locks,

household appliances

Shape according to the drawings requirements

Material Stainless steel, iron base, brass etc

Condition New
Test Report Available

Plating Chrome plating, PVD coating, QPQ, Black oxide etc.

Key Selling Points Good quality, after sales guarantee

Building Material Shops, Machinery Repair Shops,

Applicable Industries Manufacturing Plant, Construction works , Energy & Mining,

Food & Beverage Shops, Other

Technology Metal Powder Injection Molding(MIM)

Package Tray and carton

Type MIM part, powder metallurgy parts, Stamping Parts

Warranty