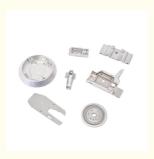

0 pieces

Price: \$0.48/pieces 1000-4999 pieces
 Packaging Details: PE bag and foam, outside with carton
 Supply Ability: 200000 Piece/Pieces per Quarter



### **Product Specification**

Condition: New, New

• Type: Powder Metallurgy, Stamping Parts

Spare Parts Type: Customized
 Video Outgoing-inspection: Provided
 Machinery Test Report: Provided

Marketing Type: Hot Sale Component 2023
 Material: Alloy Steel, Stainless Steel

Plating: NICKEL, ChromeWarranty: 2 Years, 6 Months

Key Selling Points: Competitive Price, Competitive Price

Weight (KG): 0.02 KG

Applicable Industries: Hotels, Garment Shops, Building Material

Shops, Machinery Repair Shops, Manufacturing Plant, Food & Beverage Factory, Food Shop, Construction Works, Energy & Mining, Food & Beverage Shops,





### More Images









### Product Description

## **Product Description**







### Specification

item value
Place of Origin China

Guangdong

Brand Name MDM

Application Electronic products, communication equipment, locks,

household appliances

Shape according to the drawings requirements

Material Stainless steel, iron base, brass etc

Condition New
Test Report Available

Plating Chrome plating, PVD coating, QPQ, Black oxide etc.

Key Selling Points Good quality, after sales guarantee

Building Material Shops, Machinery Repair Shops,

Applicable Industries Manufacturing Plant, Construction works , Energy & Mining,

Food & Beverage Shops, Other

Technology Metal Powder Injection Molding(MIM)

Package Tray and carton

Type MIM part, powder metallurgy parts, Stamping Parts

Warranty 6 Months

### Comp