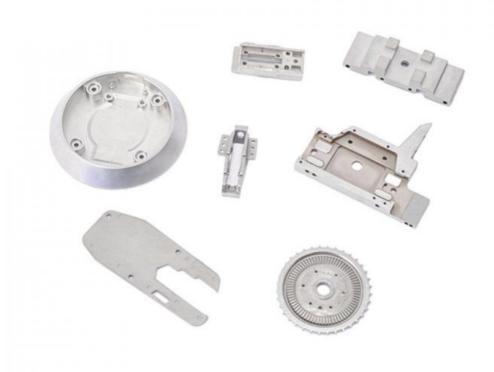

ils: PE bag and foam, outside with carton
 Supply Ability: 200000 Piece/Pieces per Quarter



### **Product Specification**

Condition: New, New

• Type: Powder Metallurgy, Stamping Parts

Spare Parts Type: Customized
 Video Outgoing-inspection: Provided
 Machinery Test Report: Provided

Marketing Type: Hot Sale Component 2023
 Material: Alloy Steel, Stainless Steel

Plating: NICKEL, ChromeWarranty: 2 Years, 6 Months

Key Selling Points: Competitive Price, Competitive Price

Weight (KG): 0.02 KG

Applicable Industries: Hotels, Garment Shops, Building Material

Shops, Machinery Repair Shops, Manufacturing Plant, Food & Beverage Factory, Food Shop, Construction Works, Energy & Mining, Food & Beverage Shops,





### More Images









### Product Description

## **Product Description**







### Specification

item value
Place of Origin China

Guangdong

Brand Name MDM

Application Electronic products, communication equipment, locks,

household appliances

Shape according to the drawings requirements

Material Stainless steel, iron base, brass etc

Condition New
Test Report Available

Plating Chrome plating, PVD coating, QPQ, Black oxide etc.

Key Selling Points Good quality, after sales guarantee

Building Material Shops, Machinery Repair Shops,

Applicable Industries Manufacturing Plant, Construction works , Energy & Mining,

Food & Beverage Shops, Other

Technology Metal Powder Injection Molding(MIM)

Package Tray and carton

Type MIM part, powder metallurgy parts, Stamping Parts

Warranty 6 Months

### Company Profile

Dongguan Minda Metal Tchecnology Co.,Ltd. Was foun