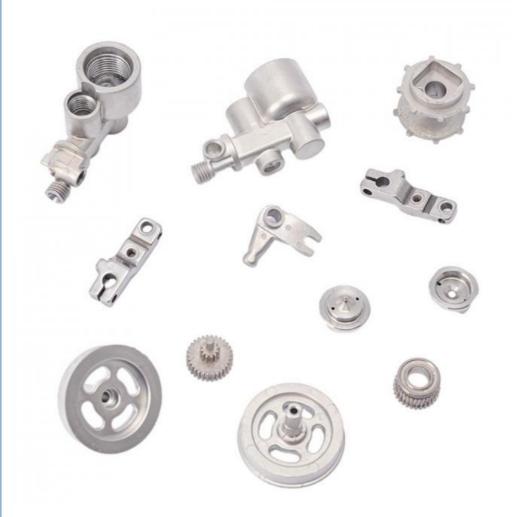

# Customized Power Tool Spare Parts Competitive Powder Metal Injection Molding Parts

### **Product Specification**

Condition: New, New

• Type: Powder Metallurgy, Stamping Parts

Spare Parts Type: Customized
 Video Outgoing-inspection: Provided
 Machinery Test Report: Provided

Marketing Type: Hot Sale Component 2023
 Material: Alloy Steel, Stainless Steel

### Specification

item value
Place of Origin China

Guangdong

Brand Name MDM

Application Electronic products, communication equipment, locks,

household appliances

Shape according to the drawings requirements

Applicable Industries Manufacturing Plant, Construction works , Energy & Mining,

Food & Beverage Shops, Other

Technology Metal Powder Injection Molding(MIM)

Package Tray and carton

Type MIM part, powder metallurgy parts, Stamping Parts