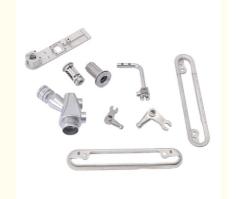

# Customized Power Tool Spare Parts Competitive Powder Metal Injection Molding Parts

### **Basic Information**

Place of Origin: Guangdong, China

Brand Name: MDM

• Minimum Order Quantity: 1000 pieces

Price: \$0.48/pieces 1000-4999 pieces
 Packaging Details: PE bag and foam, outside with carton
 Supply Ability: 200000 Piece/Pieces per Quarter



### **Product Specification**

Condition: New, New

• Type: Powder Metallurgy, Stamping Parts

Spare Parts Type: Customized
 Video Outgoing-inspection: Provided
 Machinery Test Report: Provided

Marketing Type: Hot Sale Component 2023
 Material: Alloy Steel, Stainless Steel

Plating: NICKEL, ChromeWarranty: 2 Years, 6 Months

Key Selling Points: Competitive Price, Competitive Price

Weight (KG): 0.02 KG

Applicable Industries: Hotels, Garment Shops, Building Material

Shops, Machinery Repair Shops, Manufacturing Plant, Food & Beverage Factory, Food Shop, Construction Works, Energy & Mining, Food & Beverage Shops,





### More Images









### Product Description

## **Product Description**







### Specification

item value
Place of Origin China

Guangdong

Brand Name MDM

Applicat