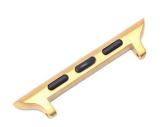

# Customized Powder Metallurgy Machined Watch Metal Hinge Strap Connecting Parts

3C parts, Lock parts, Watch accessories, Luggage

accessories, Jewelry accessories, Machinery parts, Medical

Application equipment accessories,

Household appliances, Electrical tools, Auto parts,

Communication devices, etc.