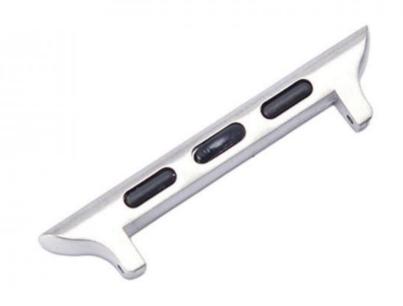

# Customized Powder Metallurgy Machined Watch Metal Hinge Strap Connecting Parts

3C parts, Lock parts, Watch accessories, Luggage

accessories, Jewelry accessories, Machinery parts, Medical

Application equipment accessories,

Household appliances, Electrical tools, Auto parts,

Communication devices, etc.