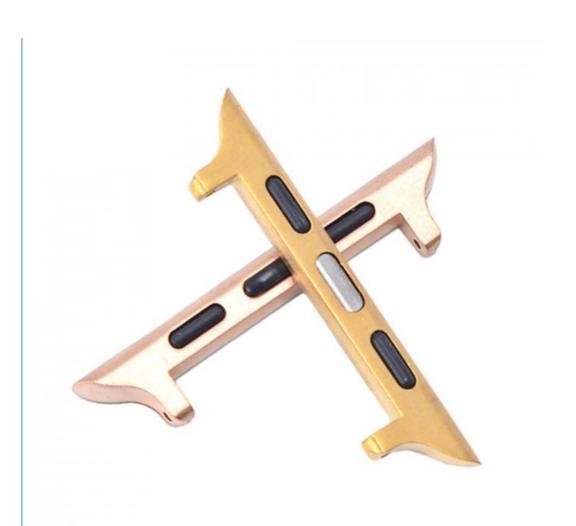

bag and foam, outside with carton
 Supply Ability: 200000 Piece/Pieces per Quarter



## **Product Specification**

Condition: New, New

• Type: Metal Injection Molding, Stamping Parts

Spare Parts Type: Customized
 Video Outgoing-inspection: Provided
 Machinery Test Report: Provided

Marketing Type: Hot Sale Product 2023

Material: Stainless Steel, Stainless Steel

Plating: Chrome, ChromeWarranty: 2 Years, 6 Months

Key Selling Points: High-accuracy, Competitive Price

• Weight (KG): 0.01 KG

• Applicable Industries: Hotels, Building Material Shops, Machinery

Repair Shops, Food & Beverage Factory, Farms, Home Use, Construction Works, Energy & Mining, Food & Beverage Shops,

Other, Machinery Repair Shops,



### More Images









# Product Description

**Product Description** 











# Specification

Production technology MIM Technology/Powder metal injection molding

17-

Material Available 4PH,304L,316L,440C,310,FeNi.5Mo/Fe4Ni.5Mo/Fe8Ni.5Mo,Si

ntered Carbide

Powder Pretreatment Blending, Powder annealing

Powder preparation method Atomization method

Forming method Powder metallurgy injection molding

Mold material Sintered carbide

Mold type Powder metallurgy mold Sintering method solid state sintering

Sintering environment Vacuum

Sintering temperature 1350-1550°C

Suppression method Bidirectional molding Tolerance  $10 \pm (0.02\text{-}0.04)$ mm

Post processing Machining, heat treatment, electroplating, phosphating
Surface treatment Grinding, polishing, electroplating, wire drawing, sandblasting

3C parts, Lock parts, Watch accessories, Luggage

accessorie