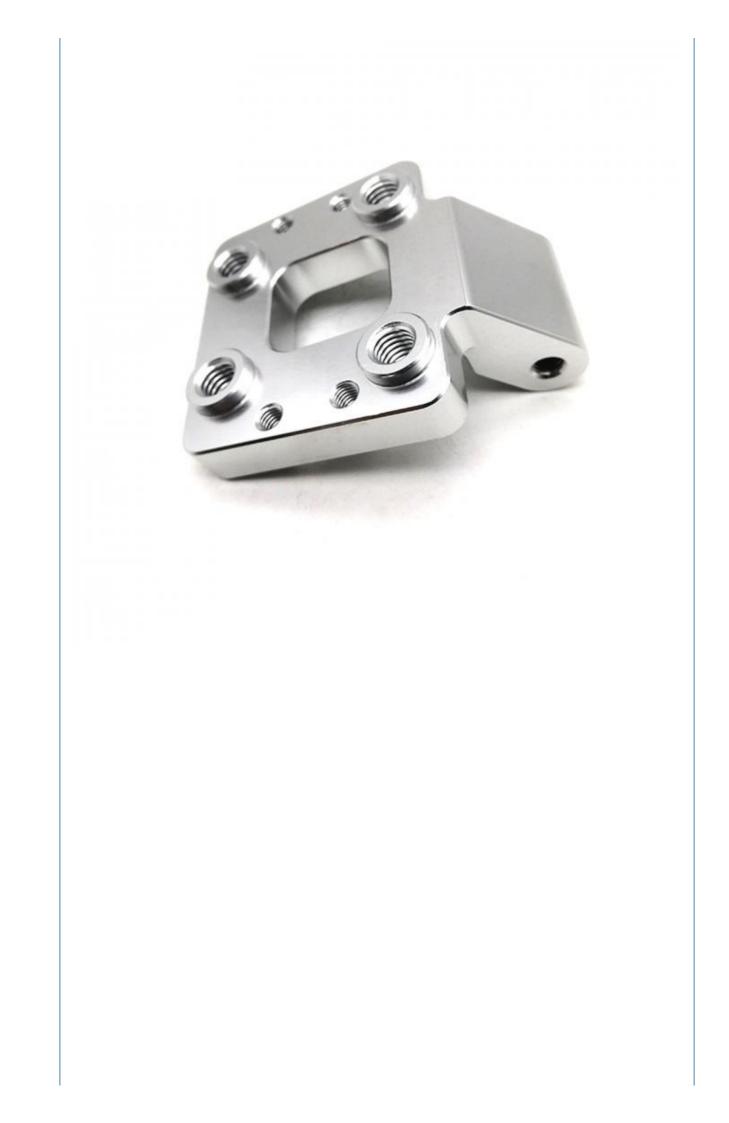

More Images

- Machinery Accessories
  - **CNC** Turning Milling
  - 0.01-0.05mm
- - **Customized Sizes Acceptable** 
    - **Customized Color** 
      - Poly Bag + Inner Box + Carton

Customer's Request

15-30 Days