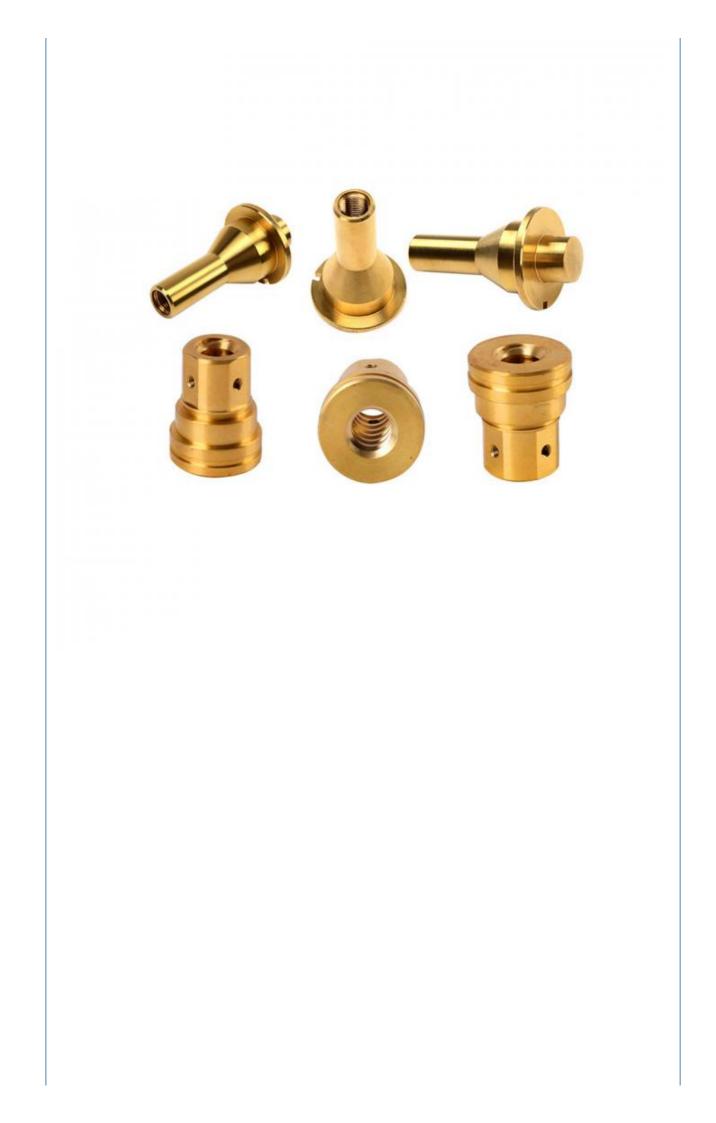

More Images

- Machinery Accessories
  - **CNC** Turning Milling
  - 0.01-0.05mm
- - **Customized Sizes Acceptable** 
    - **Customized Color** 
      - Poly Bag + Inner Box + Carton

Customer's Request

15-30 Days