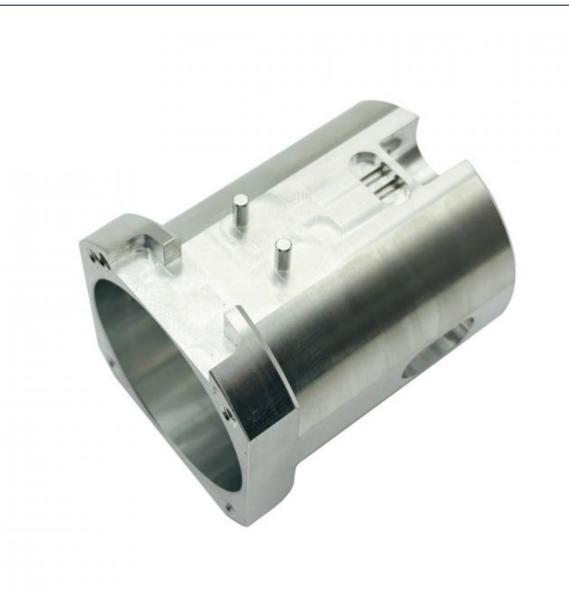

More Images

- Machinery Accessories
  - **CNC** Turning Milling
  - 0.01-0.05mm
- - **Customized Sizes Acceptable** 
    - **Customized Color** 
      - Poly Bag + Inner Box + Carton

Customer's Request

15-30 Days