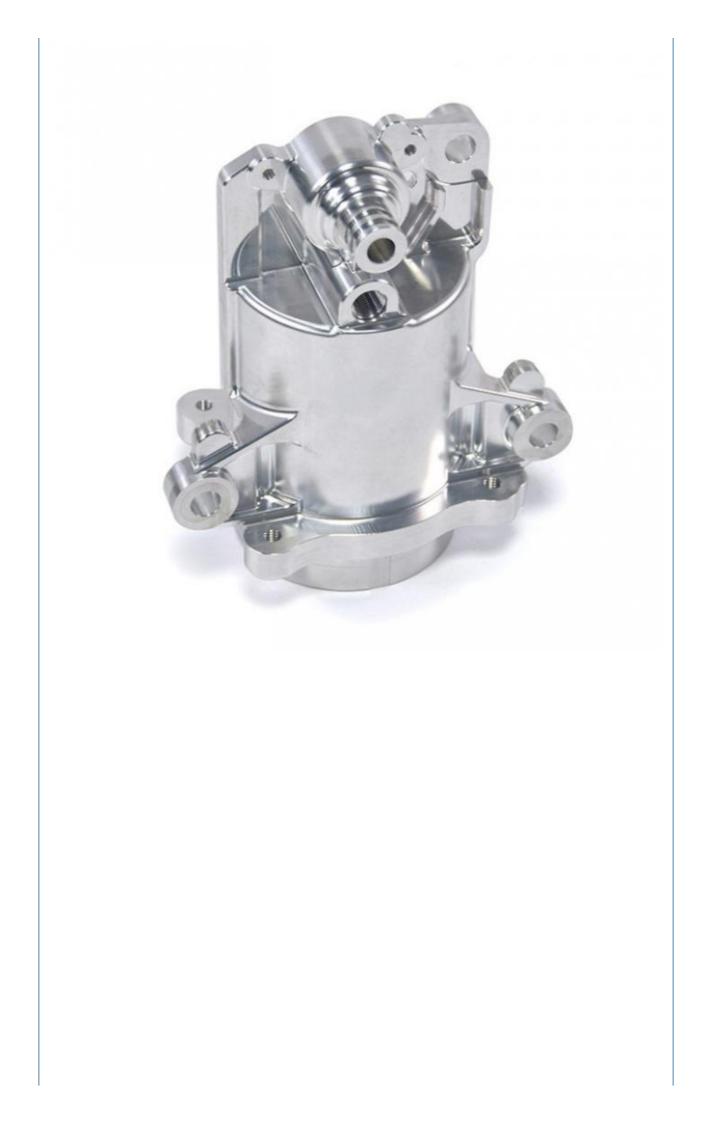

More Images

- Machinery Accessories
  - **CNC** Turning Milling
  - 0.01-0.05mm
- - **Customized Sizes Acceptable** 
    - **Customized Color** 
      - Poly Bag + Inner Box + Carton

Customer's Request

15-30 Days