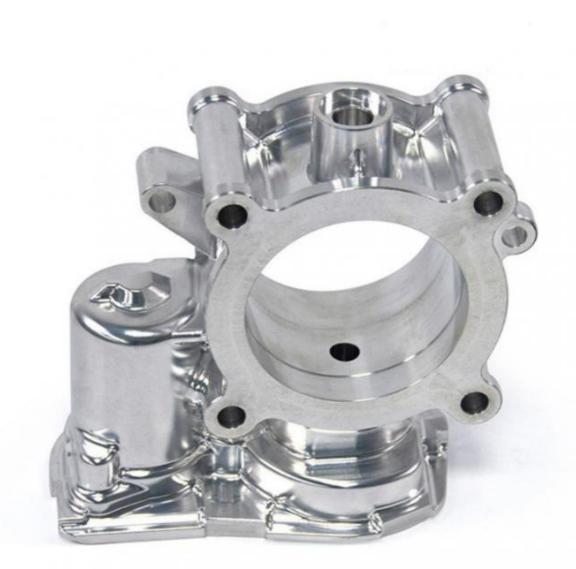

More Images

- Machinery Accessories
  - **CNC** Turning Milling
  - 0.01-0.05mm
- - **Customized Sizes Acceptable** 
    - **Customized Color** 
      - Poly Bag + Inner Box + Carton

Customer's Request

15-30 Days

Our Product Introduction

### Products Description