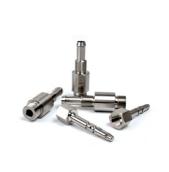

More Images

- Machinery Accessories
  - **CNC** Turning Milling
  - 0.01-0.05mm
- - **Customized Sizes Acceptable** 
    - **Customized Color** 
      - Poly Bag + Inner Box + Carton

Customer's Request

15-30 Days

Our Product Introduction

### Products Description