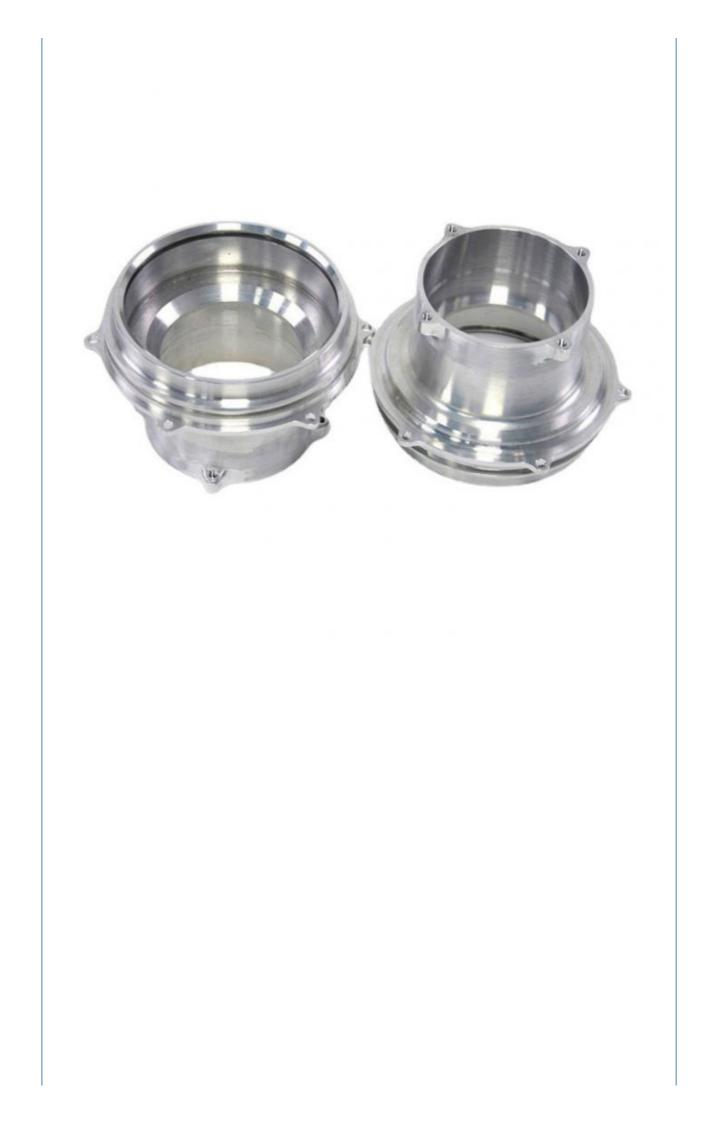

More Images

- Machinery Accessories
  - **CNC** Turning Milling
  - 0.01-0.05mm
- - **Customized Sizes Acceptable** 
    - **Customized Color** 
      - Poly Bag + Inner Box + Carton

Customer's Request

15-30 Days