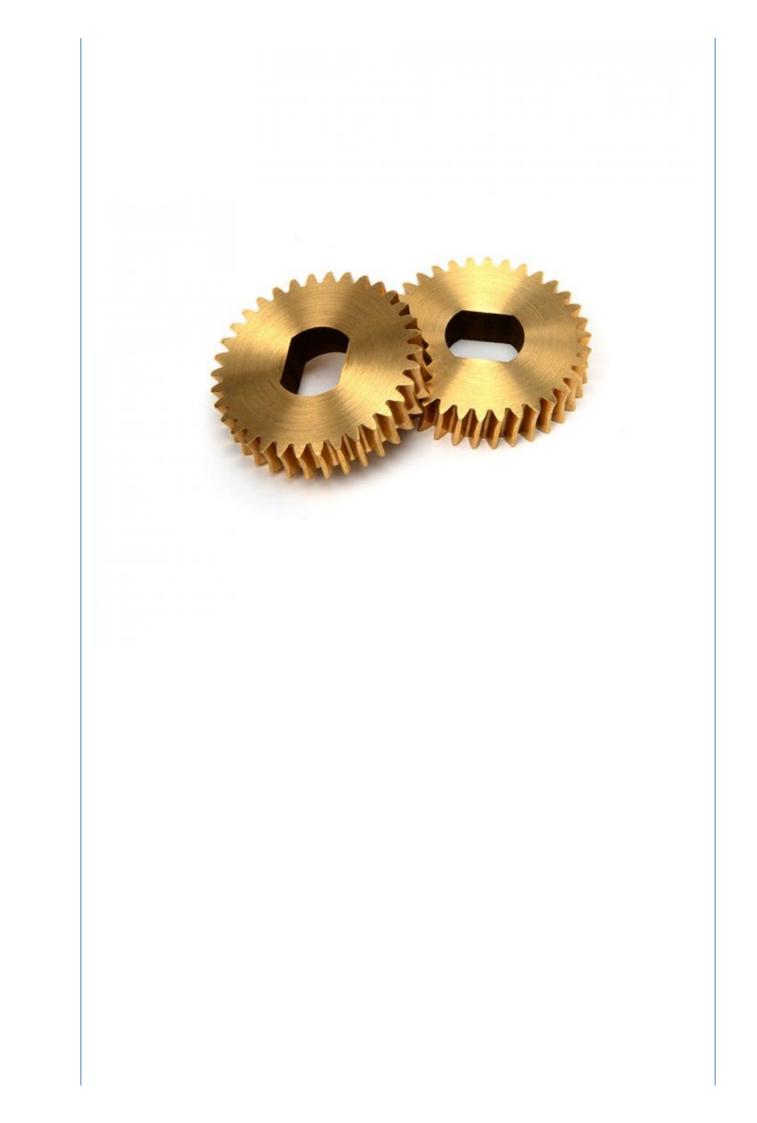

More Images

- Machinery Accessories
  - **CNC** Turning Milling
  - 0.01-0.05mm
- - **Customized Sizes Acceptable** 
    - **Customized Color** 
      - Poly Bag + Inner Box + Carton

Customer's Request

15-30 Days