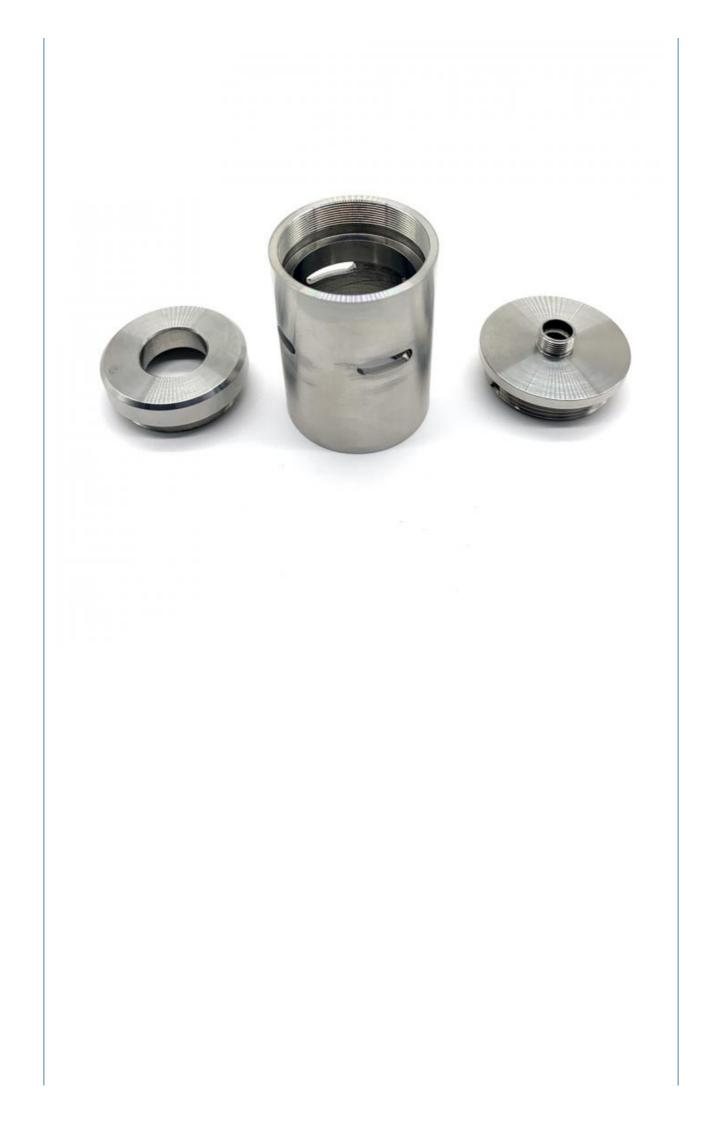

More Images

- Machinery Accessories
  - **CNC** Turning Milling
  - 0.01-0.05mm
- - **Customized Sizes Acceptable** 
    - **Customized Color** 
      - Poly Bag + Inner Box + Carton

Customer's Request

15-30 Days

Our Product Introduction

### Products Description