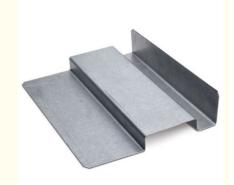

# Custom Sheet Metal Fabrication Stamping Small Stainless Steel Copper and Aluminum Parts

#### **Basic Information**

• Place of Origin: Guangdong, China

Brand Name: MDM
 Model Number: MDM
 Minimum Order Quantity: 100 pieces

• Price: \$0.58 - \$2.98/pieces



## **Product Specification**

Materials Avaliable: Stainless Steel Aluminum Metals Copper

• Test Report: Available

• Surface Treatment: Powder Coated, Polishing, Plating, Sand

Blasting

Key Selling Points: Competitive Price

• Applicable Industries: Appliance, Auto, Building, Capital Equipment

And Etc

• Technology: Stamping\Punching\Laser Cutting\Turning

Machine

Package: Poly Bag + Carton
Type: Stamping Parts
Material: Stainless Steel
Warranty: 6 Months



# More Images









# **Product Description**















# Specification

item value

Place of Origin China

Guangdong

Brand Name MDM

Application Electronic products, communication equipment, locks,

household appliances

Shape according to the drawings requirements

Material Stainless steel, Steel , Aluminum, metal copper etc

Condition New

Test Report Available

Surface treatment Powder Coated, Polishing, Plating, Sand blasting etc.

Key Selling Points Good quality, after sales guarantee

Applicable Industries Appliance, Auto, Building, Capital equipment and etc

Technology Stamping , Punching , Laser Cutting , Turning Machine etc

Package Polybag and Carton

Warranty

6 Months

# Company Profile

Dongguan Minda Metal Tchecnology Co.,Ltd. Was founded in 2015. We specialize in