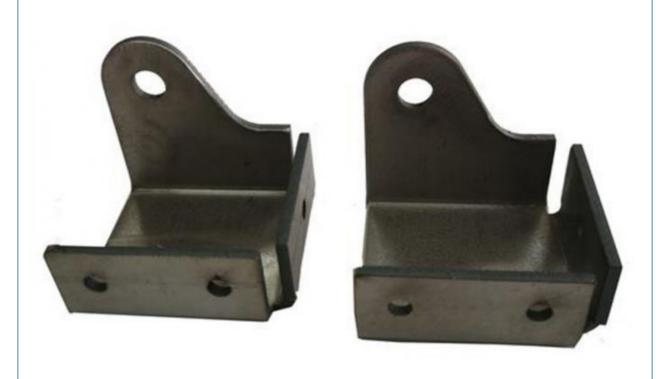

# Custom Sheet Metal Fabrication Stamping Small Stainless Steel Copper and Aluminum Parts

#### **Basic Information**

• Place of Origin: Guangdong, China

Brand Name: MDM
 Model Number: MDM
 Minimum Order Quantity: 100 pieces

• Price: \$0.58 - \$2.98/pieces



## **Product Specification**

Materials Avaliable: Stainless Steel Aluminum Metals Copper

• Test Report: Available

• Surface Treatment: Powder Coated, Polishing, Plating, Sand

Blasting

Key Selling Points: Competitive Price

• Applicable Industries: Appliance, Auto, Building, Capital Equipment

And Etc

• Technology: Stamping\Punching\Laser Cutting\Turning

Machine

Package: Poly Bag + Carton
Type: Stamping Parts
Material: Stainless Steel
Warranty: 6 Months



# More Images









# **Product Description**















# Specification

item value

Place of Origin China

Guangdong

Brand Name MDM

Application Electronic products, communication equipment, locks,

household appliances

Shape according to the drawings requirements

Material Stainless steel, Steel , Aluminum, metal copper etc

Condition New

Test Report Available

Surface treatment Powder Coated, Polishing, Plating, Sand blasting etc.

Key Selling Points Good quality, after sales guarantee

Applicable Industries Appliance, Auto, Building, Capital equipment and etc

Technology Stamping , Punching , Laser Cutting , Turning Machine etc

Package Polybag and Carton

Warranty

6 Months

# Company Profile

Dongguan Minda Metal Tchecnology Co.,Ltd. Was founded in 2015. We specialize in producing MIM parts, PM part, CNC machining parts and Alu