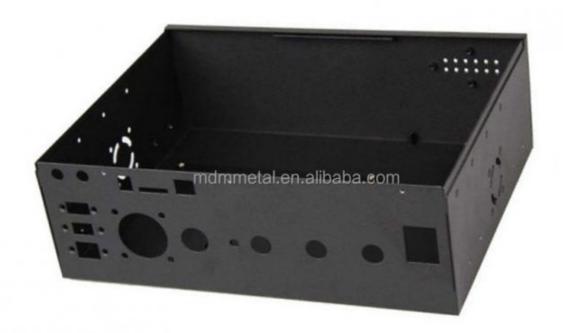

# Custom Sheet Metal Fabrication Stamping Small Stainless Steel Copper and Aluminum Parts

#### **Basic Information**

• Place of Origin: Guangdong, China

Brand Name: MDM
 Model Number: MDM
 Minimum Order Quantity: 100 pieces

• Price: \$0.58 - \$2.98/pieces



## **Product Specification**

Materials Avaliable: Stainless Steel Aluminum Metals Copper

• Test Report: Available

• Surface Treatment: Powder Coated, Polishing, Plating, Sand

Blasting

Key Selling Points: Competitive Price

• Applicable Industries: Appliance, Auto, Building, Capital Equipment

And Etc

• Technology: Stamping\Punching\Laser Cutting\Turning

Machine

Package: Poly Bag + Carton
Type: Stamping Parts
Material: Stainless Steel
Warranty: 6 Months



# More Images









# **Product Description**















# Specification

item value

Place of Origin China

Guangdong

Brand Name MDM

Application Electronic products, communication equipment, locks,

household appliances

Shape according to the drawings requirements

Material Stainless steel, Steel , Aluminum, metal copper etc

Condition New

Test Report Available

Surface treatment Powder Coated, Polishing, Plating, Sand blasting etc.

Key Selling Points Good quality, after sales guarantee

Applicable Industries Appliance, Auto, Building, Capital equipment and etc

Technology Stamping , Punching , Laser Cutting , Turning Machine etc

Package Polybag and Carton

Warranty

6 Months

# Company Profile

Dongguan Minda Metal Tchecnology Co.,Ltd. Was founded in 2015. We specialize in producing MIM parts, PM part, CNC machining parts and Aluminu