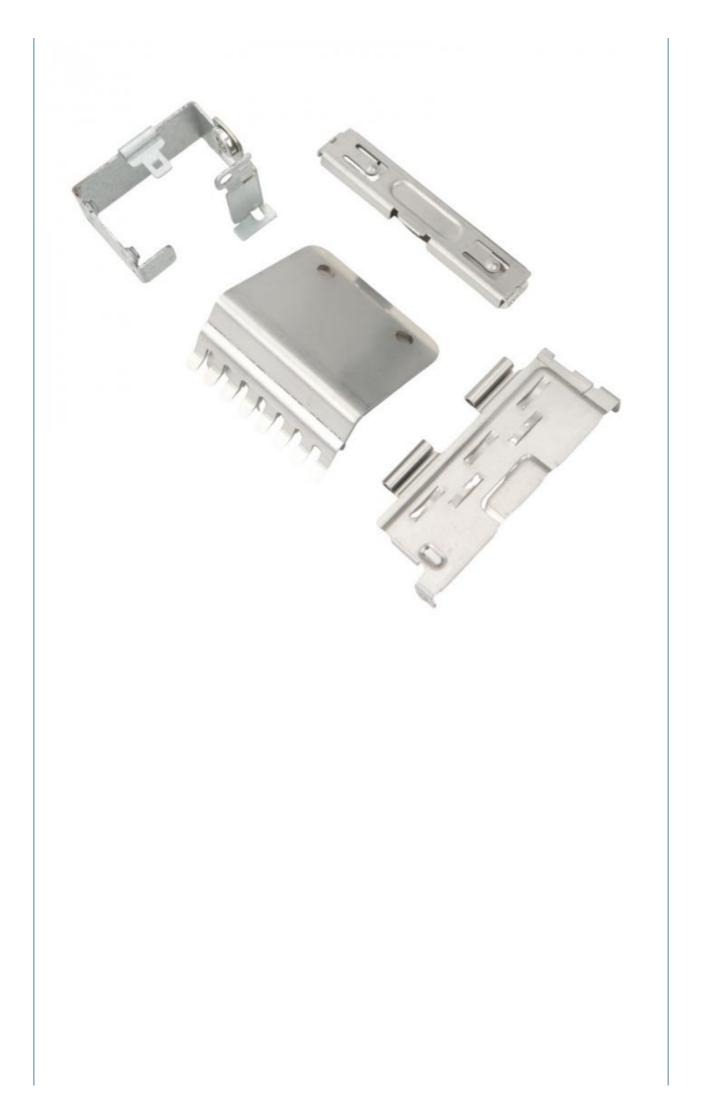

# Custom Sheet Metal Fabrication Stamping Small Stainless Steel Copper and Aluminum Parts

#### **Basic Information**

• Place of Origin: Guangdong, China

Brand Name: MDM
 Model Number: MDM
 Minimum Order Quantity: 100 pieces

• Price: \$0.58 - \$2.98/pieces



## **Product Specification**

Materials Avaliable: Stainless Steel Aluminum Metals Copper

• Test Report: Available

• Surface Treatment: Powder Coated, Polishing, Plating, Sand

Blasting

Key Selling Points: Competitive Price

• Applicable Industries: Appliance, Auto, Building, Capital Equipment

And Etc

• Technology: Stamping\Punching\Laser Cutting\Turning

Machine

Package: Poly Bag + Carton
Type: Stamping Parts
Material: Stainless Steel
Warranty: 6 Months



# More Images









# **Product Description**















# Specification

item value

Place of Origin China

Guangdong

Brand Name MDM

Application Electronic products, communication equipment, locks,

household appliances

Shape according to the drawings requirements

Material Stainless steel, Steel , Aluminum, metal copper etc

Condition New

Test Report Available

Surface treatment Powder Coated, Polishing, Plating, Sand blasting etc.

Key Selling Points Good quality, after sales guarantee

Applicable Industries Appliance, Auto, Building, Capital equipment and etc

Technology Stamping , Punching , Laser Cutting , Turning Machine etc

Package Polybag and Carton

Warranty

6 Months

# Company Profile

Dongguan Minda Metal Tchecnology Co.,Ltd. Was founded in 2015. We specialize in producing MIM parts, PM part, CNC machining parts and A