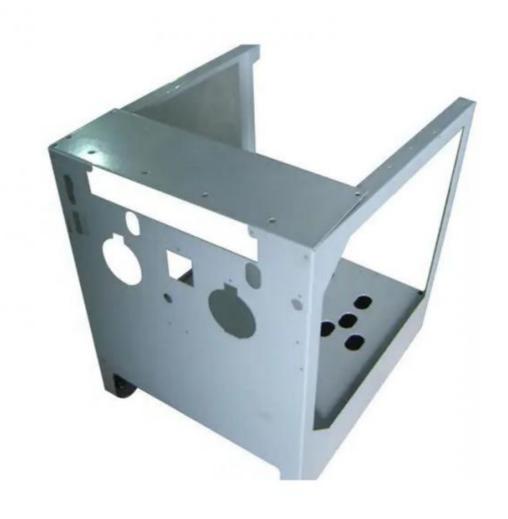

# Custom Sheet Metal Fabrication Stamping Small Stainless Steel Copper and Aluminum Parts

#### **Basic Information**

• Place of Origin: Guangdong, China

Brand Name: MDM
 Model Number: MDM
 Minimum Order Quantity: 100 pieces

• Price: \$0.58 - \$2.98/pieces



## **Product Specification**

Materials Avaliable: Stainless Steel Aluminum Metals Copper

• Test Report: Available

• Surface Treatment: Powder Coated, Polishing, Plating, Sand

Blasting

Key Selling Points: Competitive Price

• Applicable Industries: Appliance, Auto, Building, Capital Equipment

And Etc

• Technology: Stamping\Punching\Laser Cutting\Turning

Machine

Package: Poly Bag + Carton
Type: Stamping Parts
Material: Stainless Steel
Warranty: 6 Months



# More Images









# **Product Description**















# Specification

item value

Place of Origin China

Guangdong

Brand Name MDM

Application Electronic products, communication equipment, locks,

household appliances

Shape according to the drawings requirements

Material Stainless steel, Steel , Aluminum, metal copper etc

Condition New

Test Report Available

Surface treatment Powder Coated, Polishing, Plating, Sand blasting etc.

Key Selling Points Good quality, after sales guarantee

Applicable Industries Appliance, Auto, Building, Capital equipment and etc

Technology Stamping , Punching , Laser Cutting , Turning Machine etc

Package Polybag and Carton

Warranty

6 Months

# Company Profile

Dongguan Minda Metal Tchecnology Co.,Ltd. Was founded in 2015. We specialize in producing MIM parts, PM part, CNC machining parts and Alumi