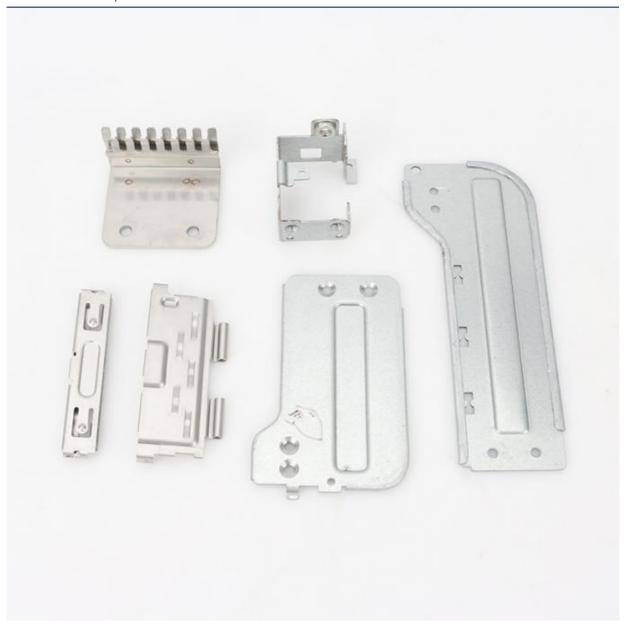

# Custom Sheet Metal Fabrication Stamping Small Stainless Steel Copper and Aluminum Parts

#### **Basic Information**

• Place of Origin: Guangdong, China

Brand Name: MDM
 Model Number: MDM
 Minimum Order Quantity: 100 pieces

• Price: \$0.58 - \$2.98/pieces



## **Product Specification**

Materials Avaliable: Stainless Steel Aluminum Metals Copper

• Test Report: Available

• Surface Treatment: Powder Coated, Polishing, Plating, Sand

Blasting

Key Selling Points: Competitive Price

• Applicable Industries: Appliance, Auto, Building, Capital Equipment

And Etc

• Technology: Stamping\Punching\Laser Cutting\Turning

Machine

Package: Poly Bag + Carton
Type: Stamping Parts
Material: Stainless Steel
Warranty: 6 Months



# More Images









# **Product Description**















# Specification

item value

Place of Origin China

Guangdong

Brand Name MDM

Application Electronic products, communication equipment, locks,

household appliances

Shape according to the drawings requirements

Material Stainless steel, Steel , Aluminum, metal copper etc

Condition New

Test Report Available

Surface treatment Powder Coated, Polishing, Plating, Sand blasting etc.

Key Selling Points Good quality, after sales guarantee

Applicable Industries Appliance, Auto, Building, Capital equipment and etc

Technology Stamping , Punching , Laser Cutting , Turning Machine etc

Package Polybag and Carton

Warranty

6 Months

# Company Profile

Dongguan Minda Metal Tchecnology Co.,Ltd. Was founded in 2015. We specialize in producing MIM parts, PM part, CNC machining parts a