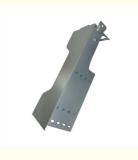

# Custom Sheet Metal Fabrication Stamping Small Stainless Steel Copper and Aluminum Parts

#### **Basic Information**

• Place of Origin: Guangdong, China

Brand Name: MDM
 Model Number: MDM
 Minimum Order Quantity: 100 pieces

• Price: \$0.58 - \$2.98/pieces



## **Product Specification**

Materials Avaliable: Stainless Steel Aluminum Metals Copper

• Test Report: Available

• Surface Treatment: Powder Coated, Polishing, Plating, Sand

Blasting

Key Selling Points: Competitive Price

• Applicable Industries: Appliance, Auto, Building, Capital Equipment

And Etc

• Technology: Stamping\Punching\Laser Cutting\Turning

Machine

Package: Poly Bag + Carton
Type: Stamping Parts
Material: Stainless Steel
Warranty: 6 Months



# More Images









# **Product Description**















# Specification

item value

Place of Origin China

Guangdong

Brand Name MDM

Application Electronic products, communication equipment, locks,

household appliances

Shape according to the drawings requirements

Material Stainless steel, Steel , Aluminum, metal copper etc

Condition New

Test Report Available

Surface treatment Powder Coated, Polishing, Plating, Sand blasting etc.

Key Selling Points Good quality, after sales guarantee

Applicable Industries Appliance, Auto, Building, Capital equipment and etc

Technology Stamping , Punching , Laser Cutting , Turning Machine etc

Package Polybag and Carton

Warranty

6 Months

# Company Profile

Dongguan Minda Metal Tchecnology Co.,Ltd. Was founded in 2015. We specialize in producing MIM pa