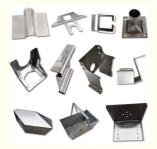

# Custom Sheet Metal Fabrication Stamping Small Stainless Steel Copper and Aluminum Parts

## **Product Specification**

Materials Avaliable: Stainless Steel Aluminum Metals Copper

• Test Report: Available

• Surface Treatment: Powder Coated, Polishing, Plating, Sand

Blasting

Key Selling Points: Competitive Price

• Applicable Industries: Appliance, Auto, Building, Capital Equipment

And Etc

• Technology: Stamping\Punching\Laser Cutting\Turning

Machine

Package: Poly Bag + Carton
Type: Stamping Parts
Material: Stainless Steel
Warranty: 6 Months