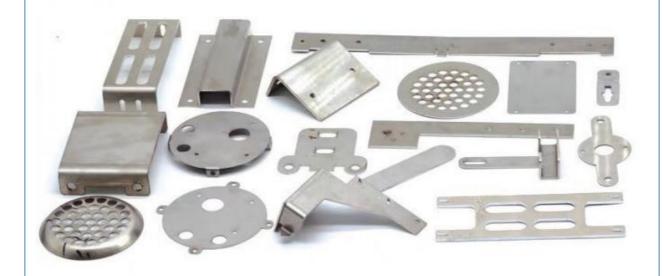

# Custom Sheet Metal Fabrication Stamping Small Stainless Steel Copper and Aluminum Parts

## **Product Specification**

Materials Avaliable: Stainless Steel Aluminum Metals Copper

• Test Report: Available

• Surface Treatment: Powder Coated, Polishing, Plating, Sand

Blasting

Key Selling Points: Competitive Price

• Applicable Industries: Appliance, Auto, Building, Capital Equipment

And Etc

• Technology: Stamping\Punching\Laser Cutting\Turning

Machine

Package: Poly Bag + Carton
Type: Stamping Parts
Material: Stainless Steel
Warranty: 6 Months