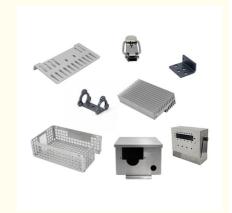

# Custom Sheet Metal Fabrication Stamping Small Stainless Steel Copper and Aluminum Parts

## **Product Specification**

Materials Avaliable: Stainless Steel Aluminum Metals Copper

• Test Report: Available

• Surface Treatment: Powder Coated, Polishing, Plating, Sand

Blasting

Key Selling Points: Competitive Price

• Applicable Industries: Appliance, Auto, Building, Capital Equipment

And Etc

• Technology: Stamping\Punching\Laser Cutting\Turning

Machine

Package: Poly Bag + Carton
Type: Stamping Parts
Material: Stainless Steel
Warranty: 6 Months