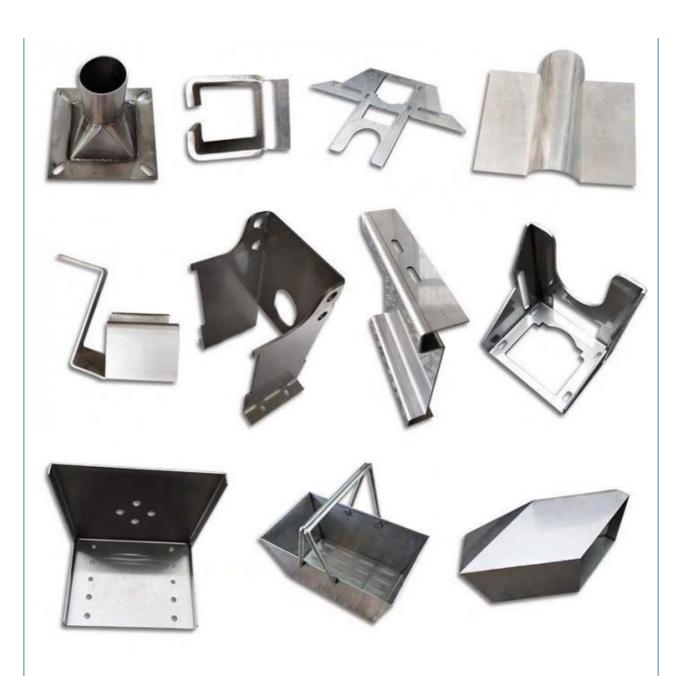

# Custom Sheet Metal Fabrication Stamping Small Stainless Steel Copper and Aluminum Parts

#### **Basic Information**

• Place of Origin: Guangdong, China

Brand Name: MDM
 Model Number: MDM
 Minimum Order Quantity: 100 pieces

• Price: \$0.58 - \$2.98/pieces



## **Product Specification**

Materials Avaliable: Stainless Steel Aluminum Metals Copper

• Test Report: Available

• Surface Treatment: Powder Coated, Polishing, Plating, Sand

Blasting

Key Selling Points: Competitive Price

• Applicable Industries: Appliance, Auto, Building, Capital Equipment

And Etc

• Technology: Stamping\Punching\Laser Cutting\Turning

Machine

Package: Poly Bag + Carton
Type: Stamping Parts
Material: Stainless Steel
Warranty: 6 Months



# More Images









# **Product Description**















# Specification

item value

Place of Origin China

Guangdong

Brand Name MDM

Application Electronic products, communication equipment, locks,

household appliances

Shape according to the drawings requirements

Material Stainless steel, Steel , Aluminum, metal copper etc

Condition New

Test Report Available

Surface treatment Powder Coated, Polishing, Plating, Sand blasting etc.

Key Selling Points Good quality, after sales guarantee

Applicable Industries Appliance, Auto, Building, Capital equipment and etc

Technology Stamping , Punching , Laser Cutting , Turning Machine etc

Package Polybag and Carton

Warranty

6 Months

# Company Profile

Dongguan Minda Metal Tchecnology Co.,Ltd. Was founded in 2015. We specialize in producing MIM parts, PM part, CNC machining parts and