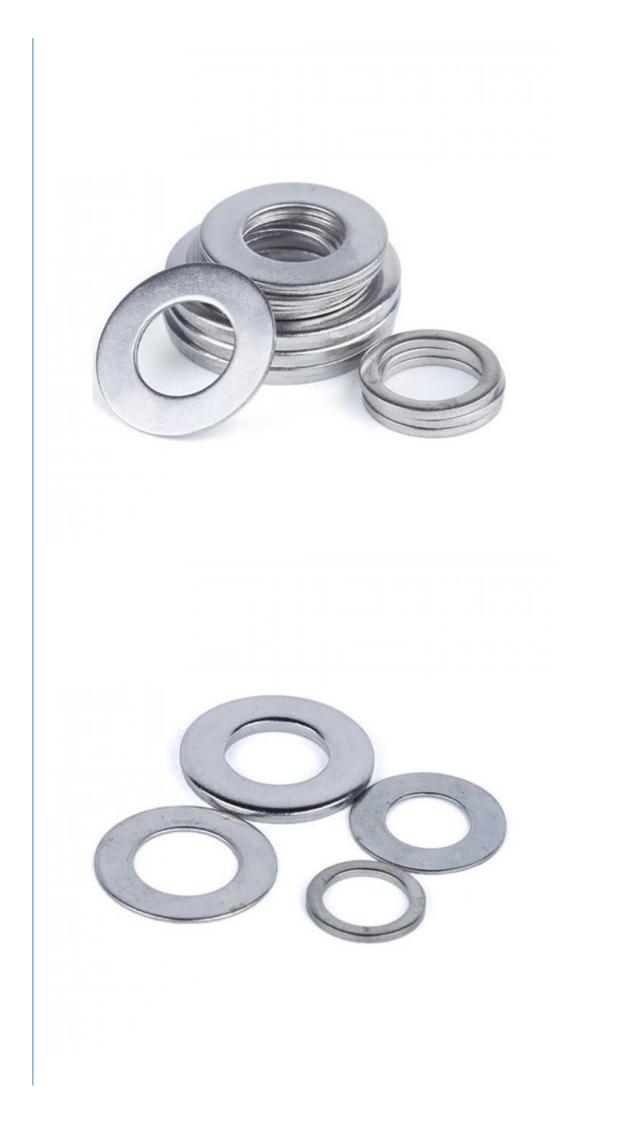

## 304 316 Brass Copper Bronze Flat Metal M5 Stainless Steel Washers Custom

### Product Overview