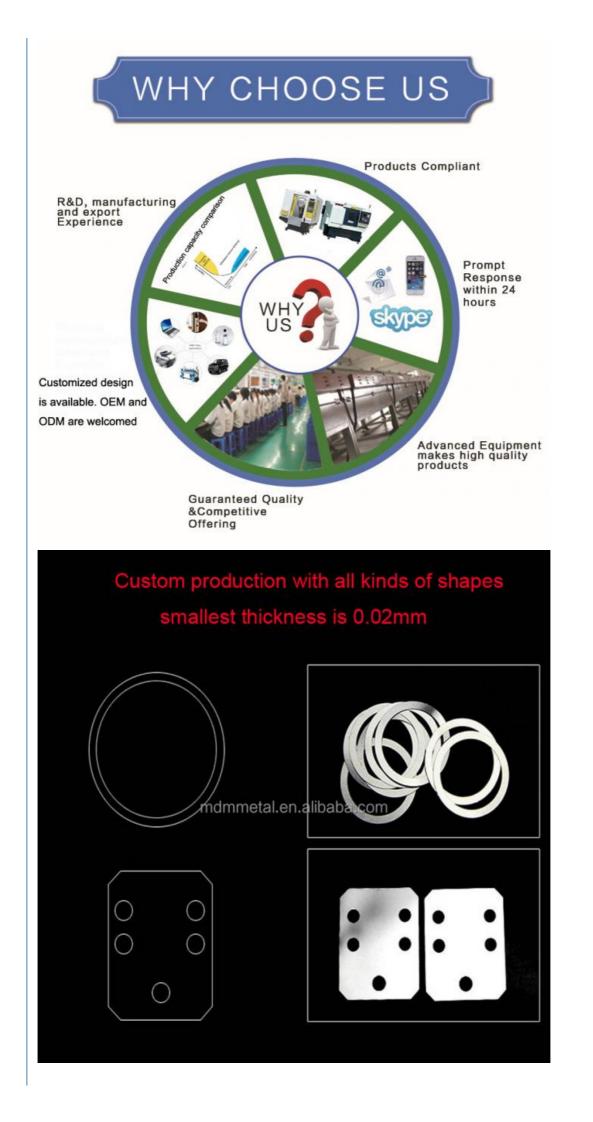

0.02mm

100

Broaching, DRILLING, Etching / Chemical Machining, Laser Machining, Milling, Other Machining Services, Turning, Wire EDM, Rapid Prototyping

- Aluminum, Brass, Bronze, Copper, Hardened Metals, Stainless Steel, Steel Alloys
- Micro Machining Or Not: