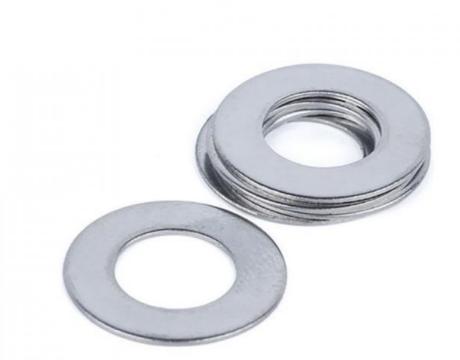

## 304 316 Brass Copper Bronze Flat Metal M5 Stainless Steel Washers Custom

## PRODUCT SPECIFICATIONS

| item                          | value                                                             |
|-------------------------------|-------------------------------------------------------------------|
| Place of Origin               | China                                                             |
|                               | Guangdong                                                         |
| Brand Name                    | MDM                                                               |
| Model Number                  | none                                                              |
| Application                   | Industrial, construction, medical, Marine, electronics, furniture |
| Shape                         | According to client's drawings                                    |
| Material                      | 316L,304L                                                         |
| Shape                         | customization                                                     |
| Chemical Composition          | C, Si, Mn, P                                                      |
| Applicable Industries         | Building Material Shops, Machinery Repair Shops                   |
| Material                      | Stainless steel                                                   |
| Spare Parts Type              | Mod spare parts                                                   |
| Test Report                   | Available                                                         |
|                               |                                                                   |
| Key Selling Points            | Competitive Price                                                 |
| Tolerance                     | Generally 0.05mm                                                  |
| Video outgoing-<br>inspection | Provided                                                          |