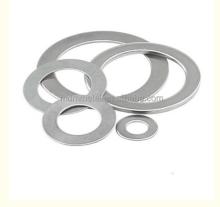

## 304 316 Brass Copper Bronze Flat Metal M5 Stainless Steel Washers Custom

## PRODUCT SPECIFICATIONS

| item                          | value                                                             |
|-------------------------------|-------------------------------------------------------------------|
| Place of Origin               | China                                                             |
|                               | Guangdong                                                         |
| Brand Name                    | MDM                                                               |
| Model Number                  | none                                                              |
| Application                   | Industrial, construction, medical, Marine, electronics, furniture |
| Shape                         | According to client's drawings                                    |
| Material                      | 316L,304L                                                         |
| Shape                         | customization                                                     |
| Chemical Composition          | C, Si, Mn, P                                                      |
| Applicable Industries         | Building Material Shops, Machinery Repair Shops                   |
| Material                      | Stainless steel                                                   |
| Spare Parts Type              | Mod spare parts                                                   |
| Test Report                   | Available                                                         |
|                               |                                                                   |
| Key Selling Points            | Competitive Price                                                 |
| Tolerance                     | Generally 0.05mm                                                  |
| Video outgoing-<br>inspection | Provided                                                          |