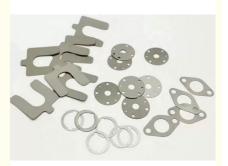

mation**

- Place of Origin:
- Brand Name:
- Guangdong, China MDM
- Model Number:
- Minimum Order Quantity:
- Price:
- MDM
- m Order Quantity: 1000 pieces
  - \$0.04/pieces 1000-4999 pieces



#### **Product Specification**

- CNC Machining Or Not: C
- Type:
- Cnc Machining

Not Micro Machining Aluminum Alloy

Poly Bag + Inner Box + Carton

Customized Cizes Assesses

100% QC Inspection

Anodizing

Machinery

0.02mm

100

Broaching, DRILLING, Etching / Chemical Machining, Laser Machining, Milling, Other Machining Services, Turning, Wire EDM, Rapid Prototyping

- Aluminum, Brass, Bronze, Copper, Hardened Metals, Stainless Steel, Steel Alloys
- Micro Machining Or Not:

• Material Capabilities:

- Material:
- Surface Treatment:
- Tolerance:
- Application:
- MOQ:
- Packing:
- Quality Control:



#### More Images



### Product Overview





## PRODUCT SPECIFICATIONS

| item                          | value                                                             |
|-------------------------------|-------------------------------------------------------------------|
| Place of Origin               | China                                                             |
|                               | Guangdong                                                         |
| Brand Name                    | MDM                                                               |
| Model Number                  | none                                                              |
| Application                   | Industrial, construction, medical, Marine, electronics, furniture |
| Shape