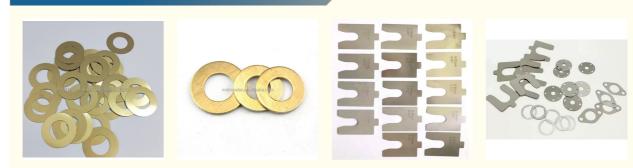

Origin:
- Brand Name:
- Guangdong, China MDM
- Model Number:
- Minimum Order Quantity:
- Price:
- MDM
- m Order Quantity: 1000 pieces
  - \$0.04/pieces 1000-4999 pieces



#### **Product Specification**

- CNC Machining Or Not: C
- Type:
- Cnc Machining

Not Micro Machining Aluminum Alloy

Poly Bag + Inner Box + Carton

Customized Cizes Assesses

100% QC Inspection

Anodizing

Machinery

0.02mm

100

Broaching, DRILLING, Etching / Chemical Machining, Laser Machining, Milling, Other Machining Services, Turning, Wire EDM, Rapid Prototyping

- Aluminum, Brass, Bronze, Copper, Hardened Metals, Stainless Steel, Steel Alloys
- Micro Machining Or Not:

• Material Capabilities:

- Material:
- Surface Treatment:
- Tolerance:
- Application:
- MOQ:
- Packing:
- Quality Control:



#### More Images



### Product Overview





## PRODUCT SPECIFICATIONS

| item                          | value                                                             |
|-------------------------------|-------------------------------------------------------------------|
| Place of Origin               | China                                                             |
|                               | Guangdong                                                         |
| Brand Name                    | MDM                                                               |
| Model Number                  | none                                                              |
| Application                   | Industrial, construction, medical, Marine, electronics, furniture |
| Shape