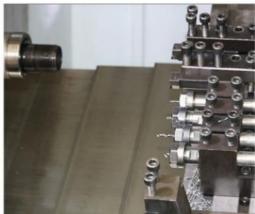

### Product Overview

## PRODUCT SPECIFICATIONS

| item                          | value                                                             |
|-------------------------------|-------------------------------------------------------------------|
| Place of Origin               | China                                                             |
|                               | Guangdong                                                         |
| Brand Name                    | MDM                                                               |
| Model Number                  | none                                                              |
| Application                   | Industrial, construction, medical, Marine, electronics, furniture |
| Shape                         | According to client's drawings                                    |
| Material                      | 316L,304L                                                         |
| Shape                         | customization                                                     |
| Chemical Composition          | C, Si, Mn, P                                                      |
| Applicable Industries         | Building Material Shops, Machinery Repair Shops                   |
| Material                      | Stainless steel                                                   |
| Spare Parts Type              | Mod spare parts                                                   |
| Test Report                   | Available                                                         |
|                               |                                                                   |
| Key Selling Points            | Competitive Price                                                 |
| Tolerance                     | Generally 0.05mm                                                  |
| Video outgoing-<br>inspection | Provided                                                          |