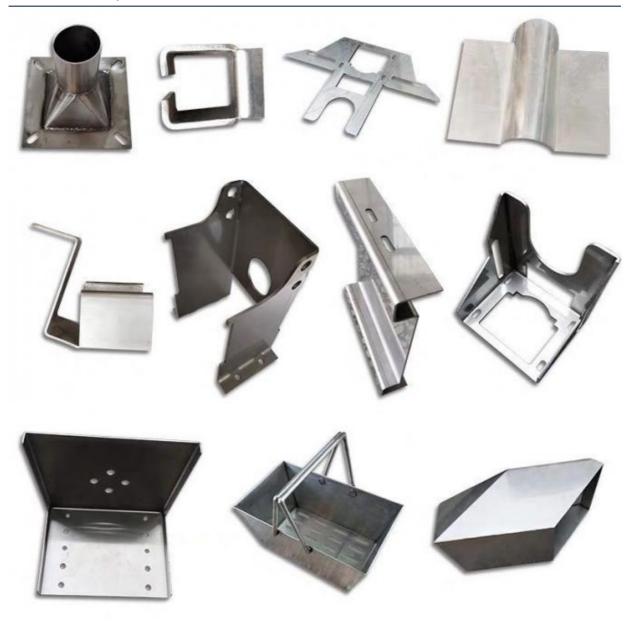

Sheet Metal Working Forming Processing Bending Steel Metal Parts with Competitive

#### **Basic Information**

• Place of Origin: Guangdong, China

Brand Name: MDM
 Model Number: MDM
 Minimum Order Quantity: 100 pieces

• Price: \$0.58 - \$2.98/pieces



### **Product Specification**

Materials Avaliable: Stainless Steel Aluminum Metals Copper

• Test Report: Available

• Surface Treatment: Powder Coated, Polishing, Plating, Sand

Blasting

Key Selling Points: Competitive Price

• Applicable Industries: Appliance, Auto, Building, Capital Equipment

And Etc

• Technology: Stamping\Punching\Laser Cutting\Turning

Machine

Package: Poly Bag + Carton
Type: Stamping Parts
Material: Stainless Steel
Warranty: 6 Months



# More Images











# Product Description

# **Product Description**















# Specification

item value

Place of Origin China

Guangdong

Brand Name MDM

Application Electronic products, communication equipment, locks,

household appliances

Shape according to the drawings requirements

Material Stainless steel, Steel , Aluminum, metal copper etc

Condition New

Test Report Available

Surface treatment Powder Coated, Polishing, Plating, Sand blasting etc.

Key Selling Points Good quality, after sales guarantee

Applicable Industries Appliance, Auto, Building, Capital equipment and etc

Technology Stamping , Punching , Laser Cutting , Turning Machine etc

Package Polybag and Carton

Warranty

6 Months

# Company Profile

Dongguan Minda Metal Tchecnology Co.,Ltd. Was founded in 2015. We specialize in producing MIM parts, PM part, CNC machining parts a