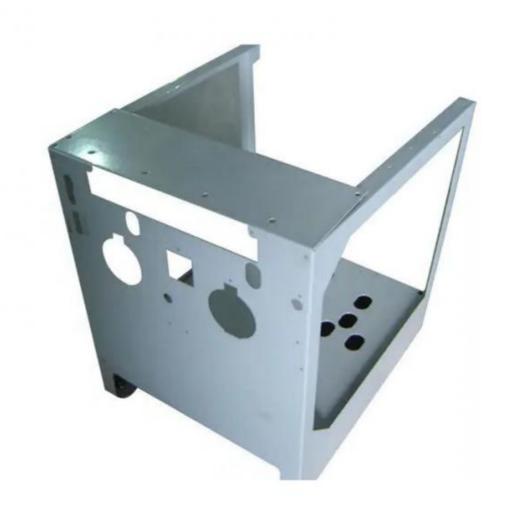

Metal Working Forming Processing Bending Steel Metal Parts with Competitive

#### **Basic Information**

• Place of Origin: Guangdong, China

Brand Name: MDM
 Model Number: MDM
 Minimum Order Quantity: 100 pieces

• Price: \$0.58 - \$2.98/pieces



### **Product Specification**

Materials Avaliable: Stainless Steel Aluminum Metals Copper

• Test Report: Available

• Surface Treatment: Powder Coated, Polishing, Plating, Sand

Blasting

Key Selling Points: Competitive Price

• Applicable Industries: Appliance, Auto, Building, Capital Equipment

And Etc

• Technology: Stamping\Punching\Laser Cutting\Turning

Machine

Package: Poly Bag + Carton
Type: Stamping Parts
Material: Stainless Steel
Warranty: 6 Months



# More Images











# Product Description

# **Product Description**















# Specification

item value

Place of Origin China

Guangdong

Brand Name MDM

Application Electronic products, communication equipment, locks,

household appliances

Shape according to the drawings requirements

Material Stainless steel, Steel , Aluminum, metal copper etc

Condition New

Test Report Available

Surface treatment Powder Coated, Polishing, Plating, Sand blasting etc.

Key Selling Points Good quality, after sales guarantee

Applicable Industries Appliance, Auto, Building, Capital equipment and etc

Technology Stamping , Punching , Laser Cutting , Turning Machine etc

Package Polybag and Carton

Warranty

6 Months

# Company Profile

Dongguan Minda Metal Tchecnology Co.,Ltd. Was founded in 2015. We specialize in producing MIM parts, PM part, CNC machining parts and Alu