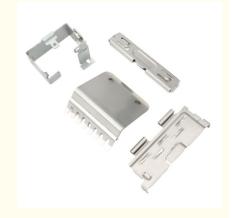

### **Product Specification**

Materials Avaliable: Stainless Steel Aluminum Metals Copper

• Test Report: Available

• Surface Treatment: Powder Coated, Polishing, Plating, Sand

Blasting

Key Selling Points: Competitive Price

• Applicable Industries: Appliance, Auto, Building, Capital Equipment

And Etc

• Technology: Stamping\Punching\Laser Cutting\Turning

Machine

Package: Poly Bag + Carton
Type: Stamping Parts
Material: Stainless Steel
Warranty: 6 Months

# Specification

item value

Place of Origin China

Guangdong

Brand Name MDM

Application Electronic products, communication equipment, locks,

household appliances

Shape according to the drawings requirements

Material Stainless steel, Steel , Aluminum, metal copper etc

Condition New

Test Report Available

Surface treatment Powder Coated, Polishing, Plating, Sand blasting etc.

Key Selling Points Good quality, after sales guarantee

Applicable Industries Appliance, Auto, Building, Capital equipment and etc

Technology Stamping , Punching , Laser Cutting , Turning Machine etc

Package Polybag and Carton

Warranty

6 Months