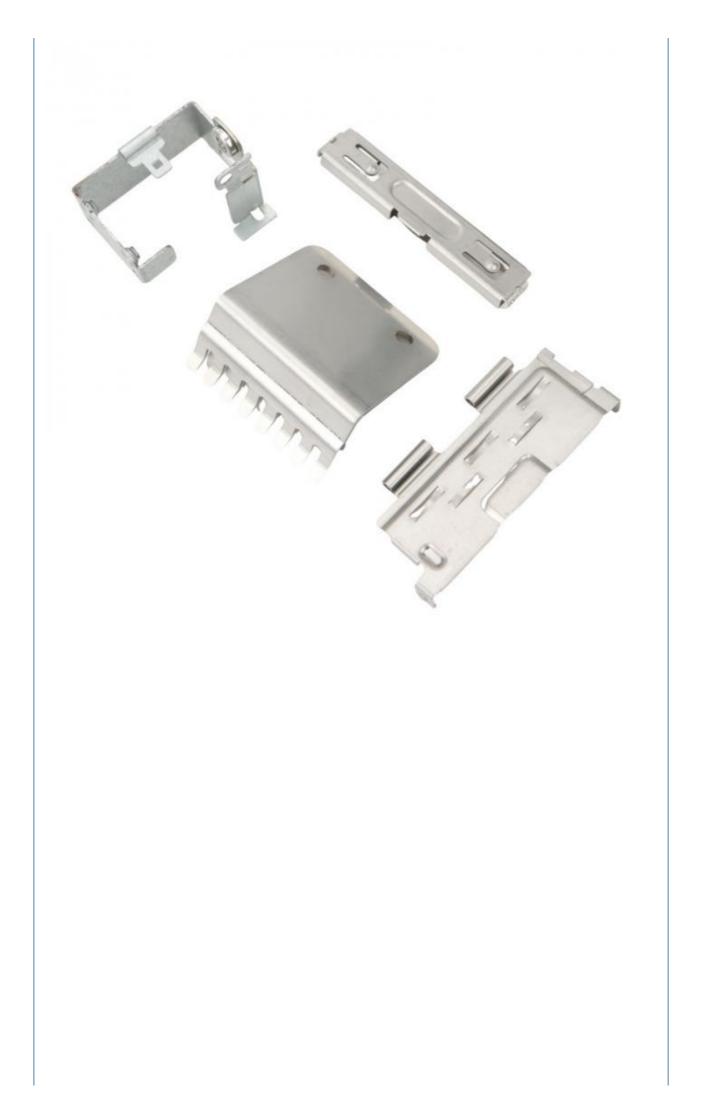

heet Metal Working Forming Processing Bending Steel Metal Parts with Competitive

#### **Basic Information**

• Place of Origin: Guangdong, China

Brand Name: MDM
 Model Number: MDM
 Minimum Order Quantity: 100 pieces

• Price: \$0.58 - \$2.98/pieces



### **Product Specification**

Materials Avaliable: Stainless Steel Aluminum Metals Copper

• Test Report: Available

• Surface Treatment: Powder Coated, Polishing, Plating, Sand

Blasting

Key Selling Points: Competitive Price

• Applicable Industries: Appliance, Auto, Building, Capital Equipment

And Etc

• Technology: Stamping\Punching\Laser Cutting\Turning

Machine

Package: Poly Bag + Carton
Type: Stamping Parts
Material: Stainless Steel
Warranty: 6 Months



# More Images











# Product Description

# **Product Description**















# Specification

item value

Place of Origin China

Guangdong

Brand Name MDM

Application Electronic products, communication equipment, locks,

household appliances

Shape according to the drawings requirements

Material Stainless steel, Steel , Aluminum, metal copper etc

Condition New

Test Report Available

Surface treatment Powder Coated, Polishing, Plating, Sand blasting etc.

Key Selling Points Good quality, after sales guarantee

Applicable Industries Appliance, Auto, Building, Capital equipment and etc

Technology Stamping , Punching , Laser Cutting , Turning Machine etc

Package Polybag and Carton

Warranty

6 Months

# Company Profile

Dongguan Minda Metal Tchecnology Co.,Ltd. Was founded in 2015. We specialize in producing MIM parts, PM part, CNC machining parts and