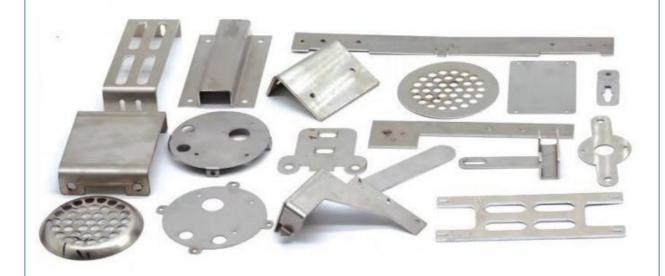

### **Product Specification**

Materials Avaliable: Stainless Steel Aluminum Metals Copper

• Test Report: Available

• Surface Treatment: Powder Coated, Polishing, Plating, Sand

Blasting

Key Selling Points: Competitive Price

• Applicable Industries: Appliance, Auto, Building, Capital Equipment

And Etc

• Technology: Stamping\Punching\Laser Cutting\Turning

Machine

Package: Poly Bag + Carton
Type: Stamping Parts
Material: Stainless Steel
Warranty: 6 Months

Applicable Industries Appliance, Auto, Building, Capital equipment and etc

Technology Stamping , Punching , Laser Cutting , Turning Machine etc

Package Polybag and Carton

Warranty

6 Months