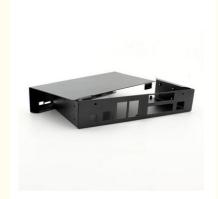

# Auto Sheet Metal Working Forming Processing Bending Steel Metal Parts with Competitive

#### **Basic Information**

• Place of Origin: Guangdong, China

Brand Name: MDM
 Model Number: MDM
 Minimum Order Quantity: 100 pieces

• Price: \$0.58 - \$2.98/pieces



### **Product Specification**

Materials Avaliable: Stainless Steel Aluminum Metals Copper

• Test Report: Available

• Surface Treatment: Powder Coated, Polishing, Plating, Sand

Blasting

Key Selling Points: Competitive Price

• Applicable Industries: Appliance, Auto, Building, Capital Equipment

And Etc

• Technology: Stamping\Punching\Laser Cutting\Turning

Machine

Package: Poly Bag + Carton
Type: Stamping Parts
Material: Stainless Steel
Warranty: 6 Months



# More Images











# Product Description

# **Product Description**















# Specification

item value

Place of Origin China

Guangdong

Brand Name MDM

Application Electronic products, communication equipment, locks,

household appliances

Shape according to the drawings requirements

Material Stainless steel, Steel , Aluminum, metal copper etc

Condition New

Test Report Available

Surface treatment Powder Coated, Polishing, Plating, Sand blasting etc.

Key Selling Points Good quality, after sales guarantee

Applicable Industries Appliance, Auto, Building, Capital equipment and etc

Technology Stamping , Punching , Laser Cutting , Turning Machine etc

Package Polybag and Carton

Warranty

6 Months

# Company Profile

Dongguan Minda Metal Tchecnology Co.,Ltd. Was founded