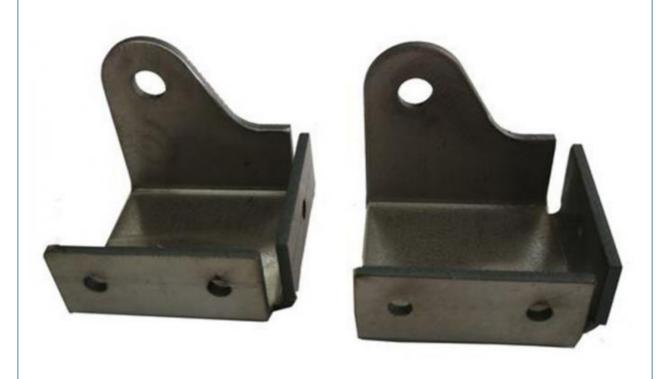

etal Working Forming Processing Bending Steel Metal Parts with Competitive

#### **Basic Information**

• Place of Origin: Guangdong, China

Brand Name: MDM
 Model Number: MDM
 Minimum Order Quantity: 100 pieces

• Price: \$0.58 - \$2.98/pieces



### **Product Specification**

Materials Avaliable: Stainless Steel Aluminum Metals Copper

• Test Report: Available

• Surface Treatment: Powder Coated, Polishing, Plating, Sand

Blasting

Key Selling Points: Competitive Price

• Applicable Industries: Appliance, Auto, Building, Capital Equipment

And Etc

• Technology: Stamping\Punching\Laser Cutting\Turning

Machine

Package: Poly Bag + Carton
Type: Stamping Parts
Material: Stainless Steel
Warranty: 6 Months



# More Images











# Product Description

# **Product Description**















# Specification

item value

Place of Origin China

Guangdong

Brand Name MDM

Application Electronic products, communication equipment, locks,

household appliances

Shape according to the drawings requirements

Material Stainless steel, Steel , Aluminum, metal copper etc

Condition New

Test Report Available

Surface treatment Powder Coated, Polishing, Plating, Sand blasting etc.

Key Selling Points Good quality, after sales guarantee

Applicable Industries Appliance, Auto, Building, Capital equipment and etc

Technology Stamping , Punching , Laser Cutting , Turning Machine etc

Package Polybag and Carton

Warranty

6 Months

# Company Profile

Dongguan Minda Metal Tchecnology Co.,Ltd. Was founded in 2015. We specialize in producing MIM parts, PM part, CNC machining parts and Alumi