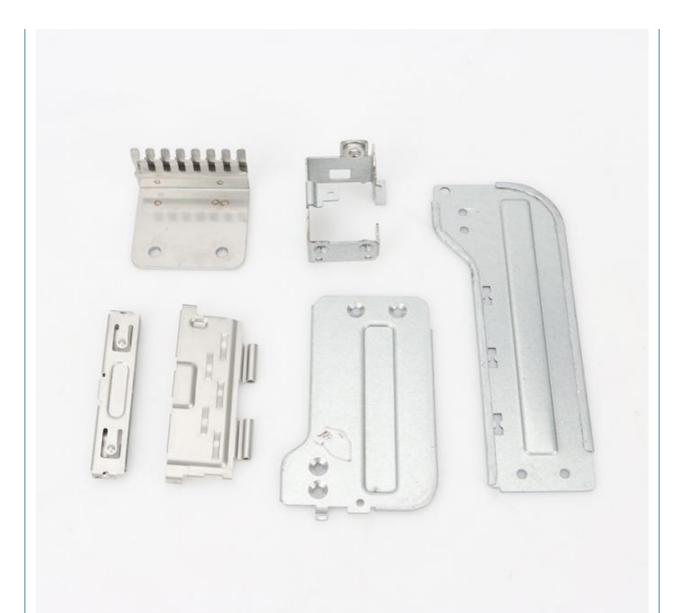

et Metal Working Forming Processing Bending Steel Metal Parts with Competitive

#### **Basic Information**

• Place of Origin: Guangdong, China

Brand Name: MDM
 Model Number: MDM
 Minimum Order Quantity: 100 pieces

• Price: \$0.58 - \$2.98/pieces



### **Product Specification**

Materials Avaliable: Stainless Steel Aluminum Metals Copper

• Test Report: Available

• Surface Treatment: Powder Coated, Polishing, Plating, Sand

Blasting

Key Selling Points: Competitive Price

• Applicable Industries: Appliance, Auto, Building, Capital Equipment

And Etc

• Technology: Stamping\Punching\Laser Cutting\Turning

Machine

Package: Poly Bag + Carton
Type: Stamping Parts
Material: Stainless Steel
Warranty: 6 Months



# More Images











# Product Description

# **Product Description**















# Specification

item value

Place of Origin China

Guangdong

Brand Name MDM

Application Electronic products, communication equipment, locks,

household appliances

Shape according to the drawings requirements

Material Stainless steel, Steel , Aluminum, metal copper etc

Condition New

Test Report Available

Surface treatment Powder Coated, Polishing, Plating, Sand blasting etc.

Key Selling Points Good quality, after sales guarantee

Applicable Industries Appliance, Auto, Building, Capital equipment and etc

Technology Stamping , Punching , Laser Cutting , Turning Machine etc

Package Polybag and Carton

Warranty

6 Months

# Company Profile

Dongguan Minda Metal Tchecnology Co.,Ltd. Was founded in 2015. We specialize in producing MIM parts, PM part, CNC machining parts and A