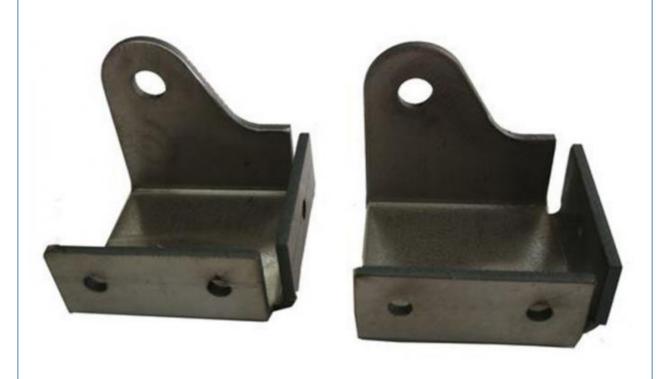

nless Steel Laser Cutting and Bending for Custom Automobile Sheet Fabrication

#### **Basic Information**

Place of Origin: Guangdong, China

Brand Name: MDM
Model Number: MDM
Minimum Order Quantity: 100 pieces

• Price: \$0.58 - \$2.98/pieces



#### **Product Specification**

Materials Avaliable: Stainless Steel Aluminum Metals Copper

• Test Report: Available

• Surface Treatment: Powder Coated, Polishing, Plating, Sand

Blasting

Key Selling Points: Competitive Price

Applicable Industries: Appliance, Auto, Building, Capital Equipment

And Etc

• Technology: Stamping\Punching\Laser Cutting\Turning

Machine

Package: Poly Bag + Carton
Type: Stamping Parts
Material: Stainless Steel
Warranty: 6 Months



#### More Images









# Product Description

## **Product Description**















### Specification

item value

Place of Origin China

Guangdong

Brand Name MDM

Application Electronic products, communication equipment, locks,

household appliances

Shape according to the drawings requirements

Material Stainless steel, Steel , Aluminum, metal copper etc

Condition New

Test Report Available

Surface treatment Powder Coated, Polishing, Plating, Sand blasting etc.

Key Selling Points Good quality, after sales guarantee

Applicable Industries Appliance, Auto, Building, Capital equipment and etc

Technology Stamping , Punching , Laser Cutting , Turning Machine etc

Package Polybag and Carton

Warranty

6 Months

### Company Profile

Dongguan Minda Metal Tchecnology Co.,Ltd. Was founded in 2015. We specialize in producing MIM parts, PM part, CNC machining parts and A