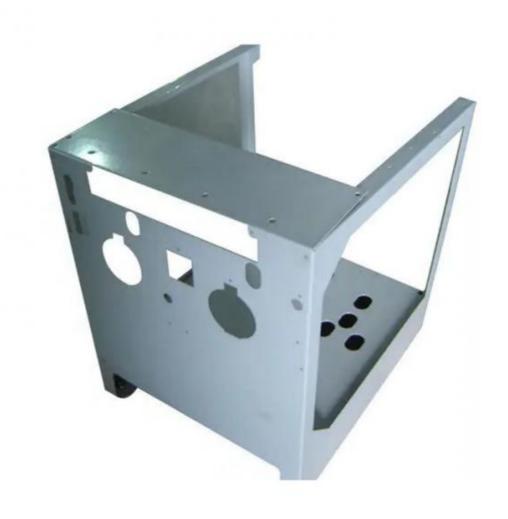

ainless Steel Laser Cutting and Bending for Custom Automobile Sheet Fabrication

#### **Basic Information**

Place of Origin: Guangdong, China

Brand Name: MDM
Model Number: MDM
Minimum Order Quantity: 100 pieces

• Price: \$0.58 - \$2.98/pieces



#### **Product Specification**

Materials Avaliable: Stainless Steel Aluminum Metals Copper

• Test Report: Available

• Surface Treatment: Powder Coated, Polishing, Plating, Sand

Blasting

Key Selling Points: Competitive Price

Applicable Industries: Appliance, Auto, Building, Capital Equipment

And Etc

• Technology: Stamping\Punching\Laser Cutting\Turning

Machine

Package: Poly Bag + Carton
Type: Stamping Parts
Material: Stainless Steel
Warranty: 6 Months



#### More Images









# Product Description

## **Product Description**















### Specification

item value

Place of Origin China

Guangdong

Brand Name MDM

Application Electronic products, communication equipment, locks,

household appliances

Shape according to the drawings requirements

Material Stainless steel, Steel , Aluminum, metal copper etc

Condition New

Test Report Available

Surface treatment Powder Coated, Polishing, Plating, Sand blasting etc.

Key Selling Points Good quality, after sales guarantee

Applicable Industries Appliance, Auto, Building, Capital equipment and etc

Technology Stamping , Punching , Laser Cutting , Turning Machine etc

Package Polybag and Carton

Warranty

6 Months

### Company Profile

Dongguan Minda Metal Tchecnology Co.,Ltd. Was founded in 2015. We specialize in producing MIM parts, PM part, CNC machining parts and