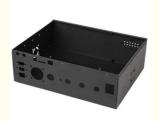

# Stainless Steel Laser Cutting and Bending for Custom Automobile Sheet Fabrication

Applicable Industries: Appliance, Auto, Building, Capital Equipment

And Etc

• Technology: Stamping\Punching\Laser Cutting\Turning

Machine

Package: Poly Bag + Carton
Type: Stamping Parts
Material: Stainless Steel
Warranty: 6 Months