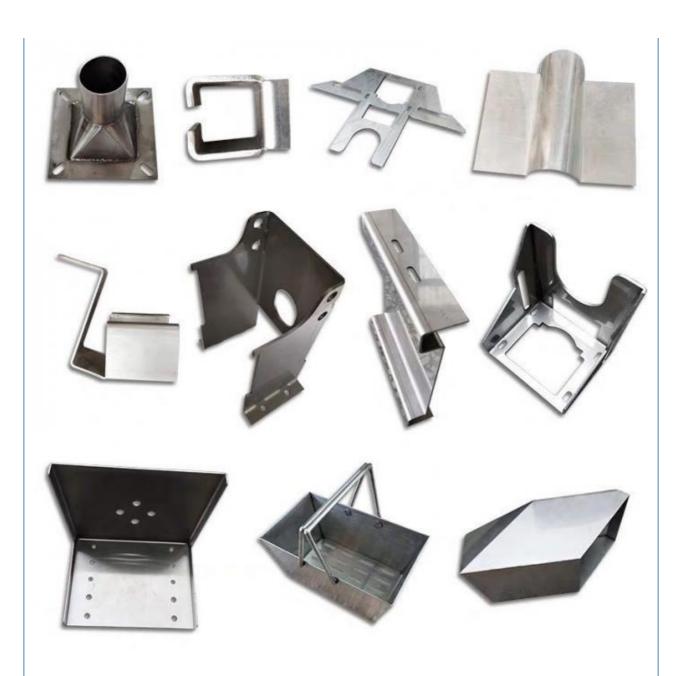

Stainless Steel Laser Cutting and Bending for Custom Automobile Sheet Fabrication

#### **Basic Information**

Place of Origin: Guangdong, China

Brand Name: MDM
Model Number: MDM
Minimum Order Quantity: 100 pieces

• Price: \$0.58 - \$2.98/pieces



#### **Product Specification**

Materials Avaliable: Stainless Steel Aluminum Metals Copper

• Test Report: Available

• Surface Treatment: Powder Coated, Polishing, Plating, Sand

Blasting

Key Selling Points: Competitive Price

Applicable Industries: Appliance, Auto, Building, Capital Equipment

And Etc

• Technology: Stamping\Punching\Laser Cutting\Turning

Machine

Package: Poly Bag + Carton
Type: Stamping Parts
Material: Stainless Steel
Warranty: 6 Months



#### More Images









# Product Description

## **Product Description**















### Specification

item value

Place of Origin China

Guangdong

Brand Name MDM

Application Electronic products, communication equipment, locks,

household appliances

Shape according to the drawings requirements

Material Stainless steel, Steel , Aluminum, metal copper etc

Condition New

Test Report Available

Surface treatment Powder Coated, Polishing, Plating, Sand blasting etc.

Key Selling Points Good quality, after sales guarantee

Applicable Industries Appliance, Auto, Building, Capital equipment and etc

Technology Stamping , Punching , Laser Cutting , Turning Machine etc

Package Polybag and Carton

Warranty

6 Months

### Company Profile

Dongguan Minda Metal Tchecnology Co.,Ltd. Was founded in 2015. We specialize in producing MIM parts, PM part, CNC machining parts a