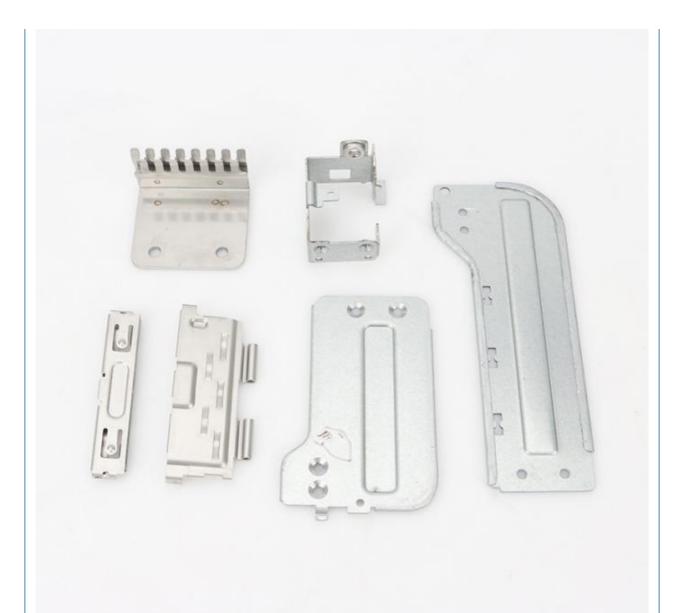

# Stainless Steel Laser Cutting and Bending for Custom Automobile Sheet Fabrication

#### **Basic Information**

Place of Origin: Guangdong, China

Brand Name: MDM
Model Number: MDM
Minimum Order Quantity: 100 pieces

• Price: \$0.58 - \$2.98/pieces



#### **Product Specification**

Materials Avaliable: Stainless Steel Aluminum Metals Copper

• Test Report: Available

• Surface Treatment: Powder Coated, Polishing, Plating, Sand

Blasting

Key Selling Points: Competitive Price

Applicable Industries: Appliance, Auto, Building, Capital Equipment

And Etc

• Technology: Stamping\Punching\Laser Cutting\Turning

Machine

Package: Poly Bag + Carton
Type: Stamping Parts
Material: Stainless Steel
Warranty: 6 Months



#### More Images









# Product Description

## **Product Description**















### Specification

item value

Place of Origin China

Guangdong

Brand Name MDM

Application Electronic products, communication equipment, locks,

household appliances

Shape according to the drawings requirements

Material Stainless steel, Steel , Aluminum, metal copper etc

Condition New

Test Report Available

Surface treatment Powder Coated, Polishing, Plating, Sand blasting etc.

Key Selling Points Good quality, after sales guarantee

Applicable Industries Appliance, Auto, Building, Capital equipment and etc

Technology Stamping , Punching , Laser Cutting , Turning Machine etc

Package Polybag and Carton

Warranty

6 Months

### Company Profile

Dongguan Minda Metal Tchecnology Co.,Ltd. Was founded in 2015. We specialize in producing MIM parts, PM part, CNC machining parts