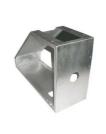

# Stainless Steel Laser Cutting and Bending for Custom Automobile Sheet Fabrication

#### **Basic Information**

Place of Origin: Guangdong, China

Brand Name: MDM
Model Number: MDM
Minimum Order Quantity: 100 pieces

• Price: \$0.58 - \$2.98/pieces



#### **Product Specification**

Materials Avaliable: Stainless Steel Aluminum Metals Copper

• Test Report: Available

• Surface Treatment: Powder Coated, Polishing, Plating, Sand

Blasting

Key Selling Points: Competitive Price

Applicable Industries: Appliance, Auto, Building, Capital Equipment

And Etc

• Technology: Stamping\Punching\Laser Cutting\Turning

Machine

Package: Poly Bag + Carton
Type: Stamping Parts
Material: Stainless Steel
Warranty: 6 Months



#### More Images









# Product Description

## **Product Description**















### Specification

item value

Place of Origin China

Guangdong

Brand Name MDM

Application Electronic products, communication equipment, locks,

household appliances

Shape according to the drawings requirements

Material Stainless steel, Steel , Aluminum, metal copper etc

Condition New

Test Report Available

Surface treatment Powder Coated, Polishing, Plating, Sand blasting etc.

Key Selling Points Good quality, after sales guarantee

Applicable Industries Appliance, Auto, Building, Capital equipment and etc

Technology Stamping , Punching , Laser Cutting , Turning Machine etc

Package Polybag and Carton

Warranty

6 Months

### Company Profile

Dongguan Minda Metal Tchecnology Co.,Ltd. Was founded in 2015. We sp