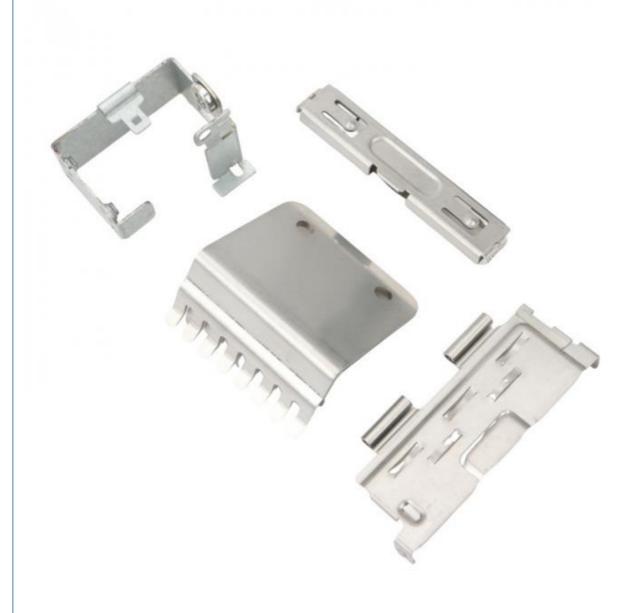

# Stainless Steel Laser Cutting and Bending for Custom Automobile Sheet Fabrication

#### **Basic Information**

Place of Origin: Guangdong, China

Brand Name: MDM
Model Number: MDM
Minimum Order Quantity: 100 pieces

• Price: \$0.58 - \$2.98/pieces



#### **Product Specification**

Materials Avaliable: Stainless Steel Aluminum Metals Copper

• Test Report: Available

• Surface Treatment: Powder Coated, Polishing, Plating, Sand

Blasting

Key Selling Points: Competitive Price

Applicable Industries: Appliance, Auto, Building, Capital Equipment

And Etc

• Technology: Stamping\Punching\Laser Cutting\Turning

Machine

Package: Poly Bag + Carton
Type: Stamping Parts
Material: Stainless Steel
Warranty: 6 Months



#### More Images









# Product Description

## **Product Description**















### Specification

item value

Place of Origin China

Guangdong

Brand Name MDM

Application Electronic products, communication equipment, locks,

household appliances

Shape according to the drawings requirements

Material Stainless steel, Steel , Aluminum, metal copper etc

Condition New

Test Report Available

Surface treatment Powder Coated, Polishing, Plating, Sand blasting etc.

Key Selling Points Good quality, after sales guarantee

Applicable Industries Appliance, Auto, Building, Capital equipment and etc

Technology Stamping , Punching , Laser Cutting , Turning Machine etc

Package Polybag and Carton

Warranty

6 Months

### Company Profile

Dongguan Minda Metal Tchecnology Co.,Ltd. Was founded in 2015. We specialize in producing MIM parts, PM part, CNC machining par