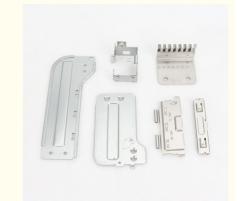

# Stainless Steel Laser Cutting and Bending for Custom Automobile Sheet Fabrication

#### **Basic Information**

Place of Origin: Guangdong, China

Brand Name: MDM
Model Number: MDM
Minimum Order Quantity: 100 pieces

• Price: \$0.58 - \$2.98/pieces



#### **Product Specification**

Materials Avaliable: Stainless Steel Aluminum Metals Copper

• Test Report: Available

• Surface Treatment: Powder Coated, Polishing, Plating, Sand

Blasting

Key Selling Points: Competitive Price

Applicable Industries: Appliance, Auto, Building, Capital Equipment

And Etc

• Technology: Stamping\Punching\Laser Cutting\Turning

Machine

Package: Poly Bag + Carton
Type: Stamping Parts
Material: Stainless Steel
Warranty: 6 Months



#### More Images









# Product Description

## **Product Description**















### Specification

item value

Place of Origin China

Guangdong

Brand Name MDM

Application Electronic products, communication equipment, locks,

household appliances

Shape according to the drawings requirements

Material Stainless steel, Steel , Aluminum, metal copper etc

Condition New

Test Report Available

Surface treatment Powder Coated, Polishing, Plating, Sand blasting etc.

Key Selling Points Good quality, after sales guarantee

Applicable Industries Appliance, Auto, Building, Capital equipment and etc

Technology Stamping , Punching , Laser Cutting , Turning Machine etc

Package Polybag and Carton

Warranty

6 Months

### Company Profile

Dongguan Minda Metal Tchecnology Co.,Ltd. Was fo