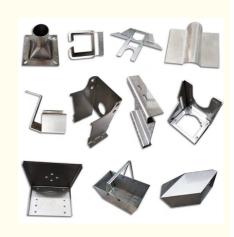

# Stainless Steel Laser Cutting and Bending for Custom Automobile Sheet Fabrication

#### **Basic Information**

Place of Origin: Guangdong, China

Brand Name: MDM
Model Number: MDM
Minimum Order Quantity: 100 pieces

• Price: \$0.58 - \$2.98/pieces



#### **Product Specification**

Materials Avaliable: Stainless Steel Aluminum Metals Copper

• Test Report: Available

• Surface Treatment: Powder Coated, Polishing, Plating, Sand

Blasting

Key Selling Points: Competitive Price

Applicable Industries: Appliance, Auto, Building, Capital Equipment

And Etc

• Technology: Stamping\Punching\Laser Cutting\Turning

Machine

Package: Poly Bag + Carton
Type: Stamping Parts
Material: Stainless Steel
Warranty: 6 Months



#### More Images









# Product Description

## **Product Description**















### Specification

item value

Place of Origin China

Guangdong

Brand Name MDM

Application Electronic products, communication equipment, locks,

household appliances

Shape according to the drawings requirements

Material Stainless steel