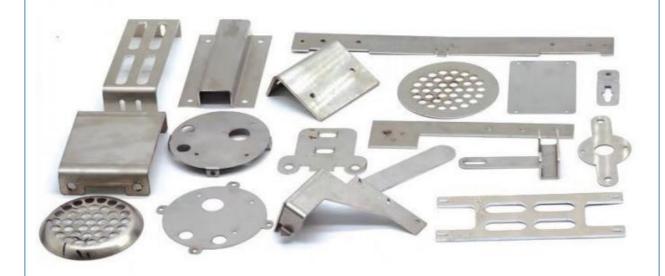

# Stainless Steel Laser Cutting and Bending for Custom Automobile Sheet Fabrication

Applicable Industries: Appliance, Auto, Building, Capital Equipment

And Etc

• Technology: Stamping\Punching\Laser Cutting\Turning

Machine

Package: Poly Bag + Carton
Type: Stamping Parts
Material: Stainless Steel
Warranty: 6 Months

Applicable Industries Appliance, Auto, Building, Capital equipment and etc

Technology Stamping , Punching , Laser Cutting , Turning Machine etc

Package Polybag and Carton

Warranty

6 Months