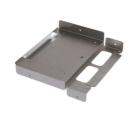

# Stainless Steel Laser Cutting and Bending for Custom Automobile Sheet Fabrication

#### **Basic Information**

Place of Origin: Guangdong, China

Brand Name: MDM
Model Number: MDM
Minimum Order Quantity: 100 pieces

• Price: \$0.58 - \$2.98/pieces



#### **Product Specification**

Materials Avaliable: Stainless Steel Aluminum Metals Copper

• Test Report: Available

• Surface Treatment: Powder Coated, Polishing, Plating, Sand

Blasting

Key Selling Points: Competitive Price

Applicable Industries: Appliance, Auto, Building, Capital Equipment

And Etc

• Technology: Stamping\Punching\Laser Cutting\Turning

Machine

Package: Poly Bag + Carton
Type: Stamping Parts
Material: Stainless Steel
Warranty: 6 Months



#### More Images









# Product Description

## **Product Description**















### Specification

item value

Place of Origin China

Guangdong

Brand Name MDM

Application Electronic products, communication equipment, locks,

household appliances

Shape according to the drawings requirements

Material Stainless steel, Steel , Aluminum, metal copper etc

Condition New

Test Report Available

Surface treatment Powder Coated, Polishing, Plating, Sand blasting etc.

Key Selling Points Good quality, after sales guarantee

Applicable Industries Appliance, Auto, Building, Capital equipment and etc

Technology Stamping , Punching , Laser Cutting , Turning Machine etc

Package Polybag and Carton

Warranty

6 Months

### Company Profile

Dongguan Minda Metal Tchecnology Co.,Ltd. Was founded in 2015. We spec