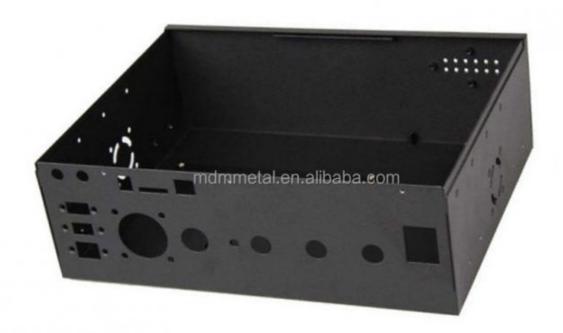

ess Steel Laser Cutting and Bending for Custom Automobile Sheet Fabrication

#### **Basic Information**

Place of Origin: Guangdong, China

Brand Name: MDM
Model Number: MDM
Minimum Order Quantity: 100 pieces

• Price: \$0.58 - \$2.98/pieces



#### **Product Specification**

Materials Avaliable: Stainless Steel Aluminum Metals Copper

• Test Report: Available

• Surface Treatment: Powder Coated, Polishing, Plating, Sand

Blasting

Key Selling Points: Competitive Price

Applicable Industries: Appliance, Auto, Building, Capital Equipment

And Etc

• Technology: Stamping\Punching\Laser Cutting\Turning

Machine

Package: Poly Bag + Carton
Type: Stamping Parts
Material: Stainless Steel
Warranty: 6 Months



#### More Images









# Product Description

## **Product Description**















### Specification

item value

Place of Origin China

Guangdong

Brand Name MDM

Application Electronic products, communication equipment, locks,

household appliances

Shape according to the drawings requirements

Material Stainless steel, Steel , Aluminum, metal copper etc

Condition New

Test Report Available

Surface treatment Powder Coated, Polishing, Plating, Sand blasting etc.

Key Selling Points Good quality, after sales guarantee

Applicable Industries Appliance, Auto, Building, Capital equipment and etc

Technology Stamping , Punching , Laser Cutting , Turning Machine etc

Package Polybag and Carton

Warranty

6 Months

### Company Profile

Dongguan Minda Metal Tchecnology Co.,Ltd. Was founded in 2015. We specialize in producing MIM parts, PM part, CNC machining parts and Alu