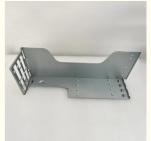

# Stainless Steel Laser Cutting and Bending for Custom Automobile Sheet Fabrication

#### **Basic Information**

Place of Origin: Guangdong, China

Brand Name: MDM
Model Number: MDM
Minimum Order Quantity: 100 pieces

• Price: \$0.58 - \$2.98/pieces



#### **Product Specification**

Materials Avaliable: Stainless Steel Aluminum Metals Copper

• Test Report: Available

• Surface Treatment: Powder Coated, Polishing, Plating, Sand

Blasting

Key Selling Points: Competitive Price

Applicable Industries: Appliance, Auto, Building, Capital Equipment

And Etc

• Technology: Stamping\Punching\Laser Cutting\Turning

Machine

Package: Poly Bag + Carton
Type: Stamping Parts
Material: Stainless Steel
Warranty: 6 Months



#### More Images









# Product Description

## **Product Description**















### Specification

item value

Place of Origin China

Guangdong

Brand Name MDM

Application Electronic products, communication equipment, locks,

household appliances

Shape according to the drawings requirements

Material Stainless steel, Steel , Aluminum, metal copper etc

Condition New

Test Report Available

Surface treatment Powder Coated, Polishing, Plating, Sand blasting etc.

Key Selling Points Good quality, after sales guarantee

Applicable Industries Appliance, Auto, Building, Capital equipment and etc

Technology Stamping , Punching , Laser Cutting , Turning Machine etc

Package Polybag and Carton

Warranty

6 Months

### Company Profile

Dongguan Minda Metal Tchecnology Co.,Ltd. Was founded in 2015. We speciali