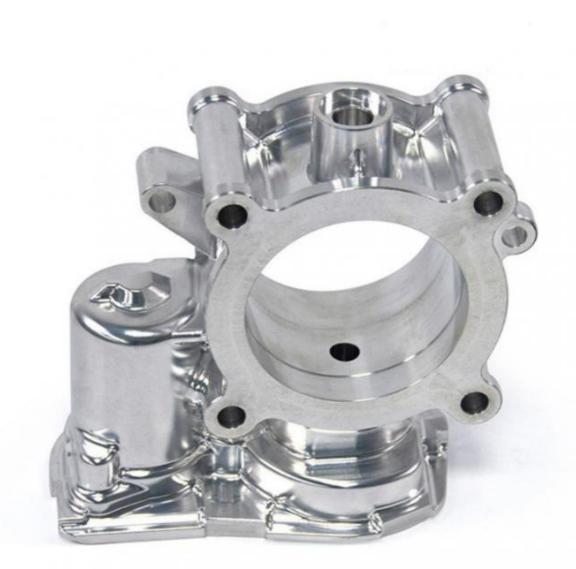

More Images

- - Aluminum & Stainless Steel
- Machinery Accessories
  - **CNC** Turning Milling

Customer's Request

**Customized Color** 

15-30 Days

**Customized Sizes Acceptable** 

Poly Bag + Inner Box + Carton

- 0.01-0.05mm

Our Product Introduction