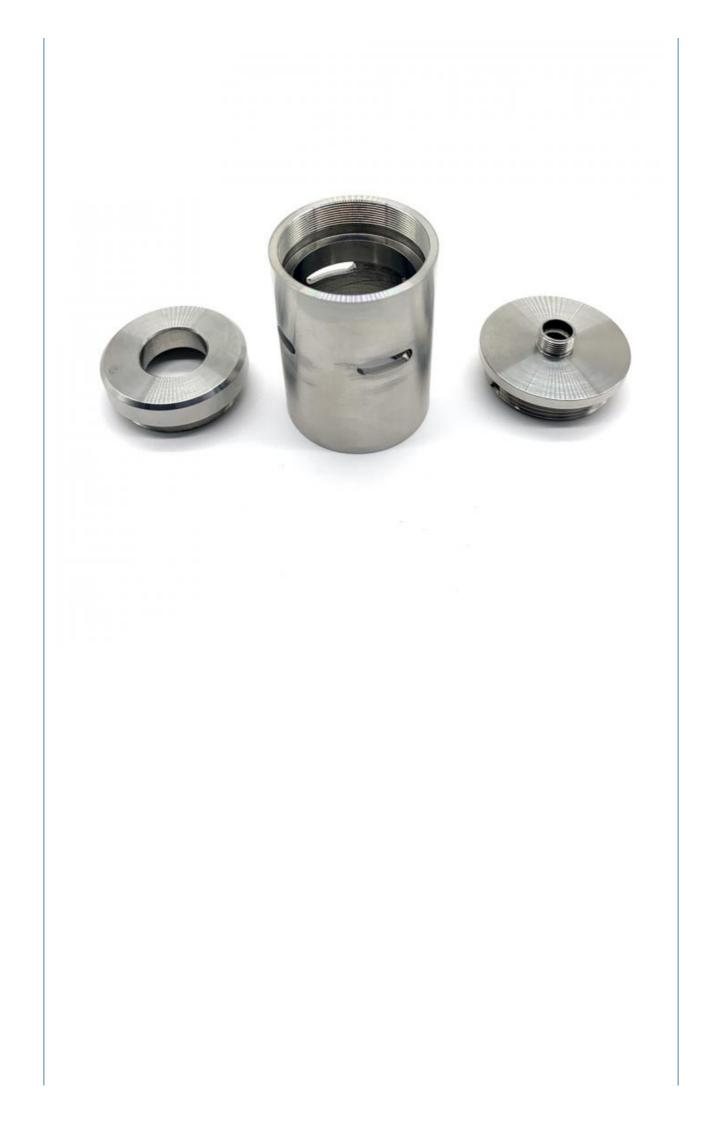

More Images

- - Aluminum & Stainless Steel
- Machinery Accessories
  - **CNC** Turning Milling

Customer's Request

**Customized Color** 

15-30 Days

**Customized Sizes Acceptable** 

Poly Bag + Inner Box + Carton

- 0.01-0.05mm

Our Product Introduction