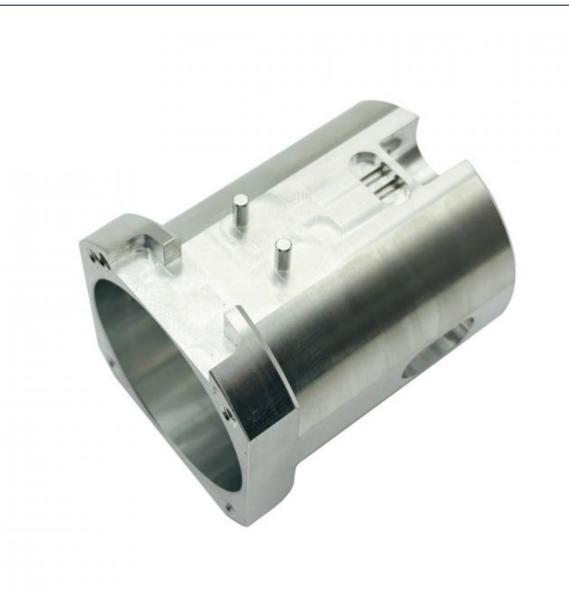

More Images

- - Aluminum & Stainless Steel
- Machinery Accessories
  - **CNC** Turning Milling

Customer's Request

**Customized Color** 

15-30 Days

**Customized Sizes Acceptable** 

Poly Bag + Inner Box + Carton

- 0.01-0.05mm

Our Product Introduction