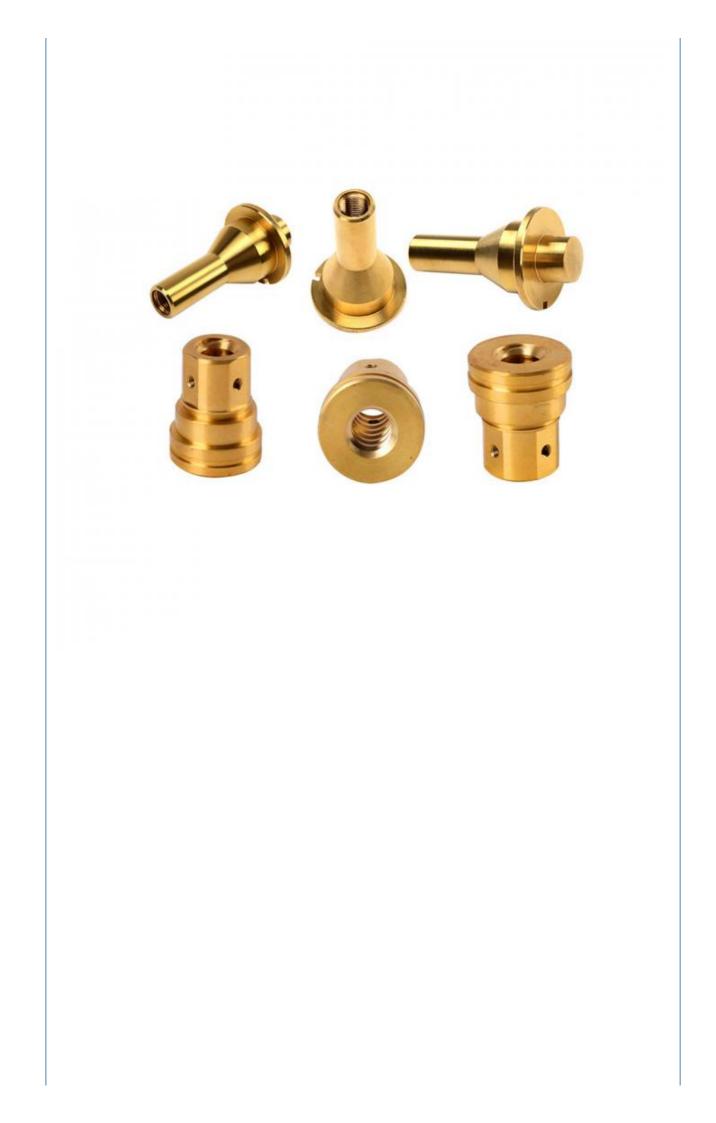

More Images

- - Aluminum & Stainless Steel
- Machinery Accessories
  - **CNC** Turning Milling

Customer's Request

**Customized Color** 

15-30 Days

**Customized Sizes Acceptable** 

Poly Bag + Inner Box + Carton

- 0.01-0.05mm

Our Product Introduction