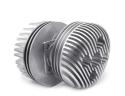

### **Basic Information**

Place of Origin: Guangdong, China

Brand Name: MDM
Model Number: MDM
Minimum Order Quantity: 1000 pieces

• Price: \$0.90/pieces 1000-4999 pieces



## **Product Specification**

CNC Machining Or Not: Cnc Machining

• Type: DRILLING, Laser Machining, Milling, Other

Machining Services, Turning

• Material Capabilities: Aluminum, Brass, Bronze, Copper,

Hardened Metals, Stainless Steel, Steel

Alloys

Micro Machining Or Not: Not Micro Machining

Material: Aluminum & Stainless Steel
 Product Name: Machinery Accessories
 Process: CNC Turning Milling

• Tolerance: 0.01-0.05mm

Surface Treatment: Customer's Request

• Size: Customized Sizes Acceptable

Color: Customized Color

• Packing: Poly Bag + Inner Box + Carton

Delivery Time: 15-30 Days



## More Images









# Product Description

## **Products Description**



















## **Products Specification**

ItemValuePlace of OriginChina

Brand Name MDM

Model Number None

Application Industrial , Construction , Medical , Marine , Electronics , Furniture

Shape Customization

Chemical Composition C, Si, Mn, P

Material Stainless Steel or Aluminum

Spare Parts Type Mod Spare Parts

Testing Report Available

Key Selling Pionts High Cost Performance

Tolerance Generally 0.05mm

Video Outgoing inspection

Provide

## Company Profile

durable hardware products . The main products include : ER, SK , DC, NBC, FDC, and other series collets chucks made with bearing steel and stainless steel 440. Our company also undertakes customized processing businesses . Including MIM parts, Powder metallurgy par