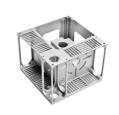

## **Basic Information**

Place of Origin: Guangdong, China

Brand Name: MDM
Model Number: MDM
Minimum Order Quantity: 1000 pieces

• Price: \$0.90/pieces 1000-4999 pieces



## **Product Specification**

CNC Machining Or Not: Cnc Machining

• Type: DRILLING, Laser Machining, Milling, Other

Machining Services, Turning

• Material Capabilities: Aluminum, Brass, Bronze, Copper,

Hardened Metals, Stainless Steel, Steel

Alloys

Micro Machining Or Not: Not Micro Machining

Material: Aluminum & Stainless Steel
 Product Name: Machinery Accessories
 Process: CNC Turning Milling

• Tolerance: 0.01-0.05mm

Surface Treatment: Customer's Request

• Size: Customized Sizes Acceptable

Color: Customized Color

• Packing: Poly Bag + Inner Box + Carton

Delivery Time: 15-30 Days



## More Images









# Product Description

## **Products Description**



















## **Products Specification**

ItemValuePlace of OriginChina

Brand Name MDM

Model Number None

Application Industrial , Construction , Medical , Marine , Electronics , Furniture

Shape Customization

Chemical Composition C, Si, Mn, P

Material Stainless Steel or Aluminum

Spare Parts Type Mod Spare Parts

Testing Report Available

Key Selling Pionts High Cost Performance

Tolerance Generally 0.05mm

Video Outgoing inspection

Provide

## Company Profile

durable hardware products . The main products include : ER, SK , DC, NBC, FDC, and other series collets chucks made with bearing steel and stainless steel 440. Our company also undertakes customized processing businesses . Including MIM parts, Powder metallurgy parts