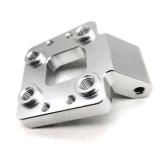

# Professional CNC Machining Service for Hardened Metals Anodized Aluminum Components

### **Basic Information**

Place of Origin: Guangdong, China

Brand Name: MDM
Model Number: MDM
Minimum Order Quantity: 1000 pieces

• Price: \$0.90/pieces 1000-4999 pieces



## **Product Specification**

CNC Machining Or Not: Cnc Machining

• Type: DRILLING, Laser Machining, Milling, Other

Machining Services, Turning

• Material Capabilities: Aluminum, Brass, Bronze, Copper,

Hardened Metals, Stainless Steel, Steel

Alloys

Micro Machining Or Not: Not Micro Machining

Material: Aluminum & Stainless Steel
 Product Name: Machinery Accessories
 Process: CNC Turning Milling

• Tolerance: 0.01-0.05mm

Surface Treatment: Customer's Request

• Size: Customized Sizes Acceptable

Color: Customized Color

• Packing: Poly Bag + Inner Box + Carton

Delivery Time: 15-30 Days



## More Images









# Product Description

## **Products Description**



















## **Products Specification**

ItemValuePlace of OriginChina

Brand Name MDM

Model Number None

Appl