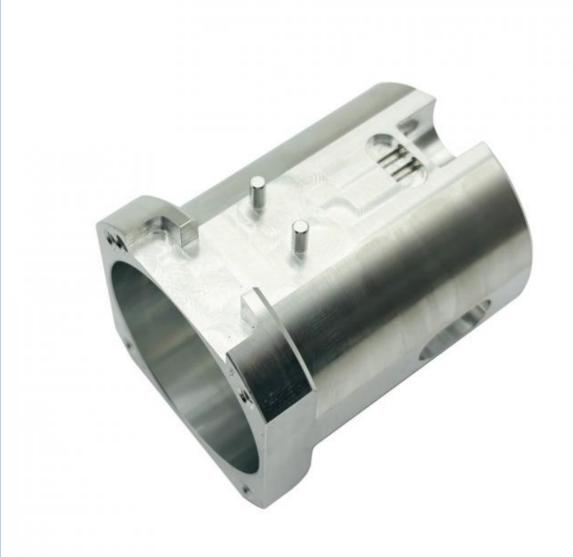

China

Brand Name: MDM
Model Number: MDM
Minimum Order Quantity: 1000 pieces

• Price: \$0.90/pieces 1000-4999 pieces



## **Product Specification**

CNC Machining Or Not: Cnc Machining

• Type: DRILLING, Laser Machining, Milling, Other

Machining Services, Turning

• Material Capabilities: Aluminum, Brass, Bronze, Copper,

Hardened Metals, Stainless Steel, Steel

Alloys

Micro Machining Or Not: Not Micro Machining

Material: Aluminum & Stainless Steel
 Product Name: Machinery Accessories
 Process: CNC Turning Milling

• Tolerance: 0.01-0.05mm

Surface Treatment: Customer's Request

• Size: Customized Sizes Acceptable

Color: Customized Color

• Packing: Poly Bag + Inner Box + Carton

Delivery Time: 15-30 Days



## More Images









# Product Description

## **Products Description**



















## **Products Specification**

ItemValuePlace of OriginChina

Brand Name MDM

Model Number None

Application Industrial , Construction , Medical , Marine , Electronics , Furniture

Shape Customization

Chemical Composition C, Si, Mn, P

Material Stainless Steel or Aluminum

Spare Parts Type Mod Spare Parts

Testing Report Available

Key Selling Pionts High Cost Performance

Tolerance Generally 0.05mm

Video Outgoing inspection

Provide

## Company Profile

durable hardware products . The main products include : ER, SK , DC, NBC, FDC, and other series collets chucks made with bearing steel and stainless steel 440. Our company also undertakes customized processing businesses . Including MIM parts, Powder metallurgy parts, CNC machining parts and Aluminum alloy, Magnesium al