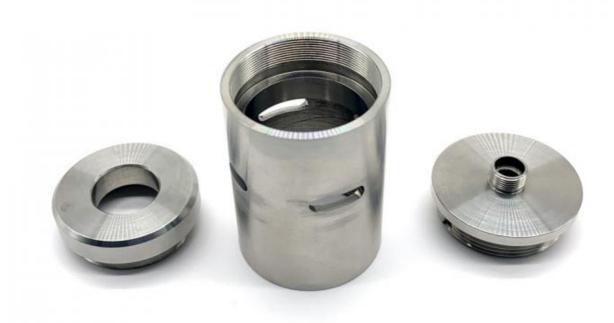

ame: MDM
Model Number: MDM
Minimum Order Quantity: 1000 pieces

• Price: \$0.90/pieces 1000-4999 pieces



## **Product Specification**

CNC Machining Or Not: Cnc Machining

• Type: DRILLING, Laser Machining, Milling, Other

Machining Services, Turning

• Material Capabilities: Aluminum, Brass, Bronze, Copper,

Hardened Metals, Stainless Steel, Steel

Alloys

Micro Machining Or Not: Not Micro Machining

Material: Aluminum & Stainless Steel
 Product Name: Machinery Accessories
 Process: CNC Turning Milling

• Tolerance: 0.01-0.05mm

Surface Treatment: Customer's Request

• Size: Customized Sizes Acceptable

Color: Customized Color

• Packing: Poly Bag + Inner Box + Carton

Delivery Time: 15-30 Days



## More Images









# Product Description

## **Products Description**



















## **Products Specification**

ItemValuePlace of OriginChina

Brand Name MDM

Model Number None

Application Industrial , Construction , Medical , Marine , Electronics , Furniture

Shape Customization

Chemical Composition C, Si, Mn, P

Material Stainless Steel or Aluminum

Spare Parts Type Mod Spare Parts

Testing Report Available

Key Selling Pionts High Cost Performance

Tolerance Generally 0.05mm

Video Outgoing inspection

Provide

## Company Profile

durable hardware products . The main products include : ER, SK , DC, NBC, FDC, and other series collets chucks made with bearing steel and stainless steel 440. Our company also undertakes customized processing businesses . Including MIM parts, Powder metallurgy parts, CNC machining parts and Aluminum alloy, Magnesium alloy and Zinc a