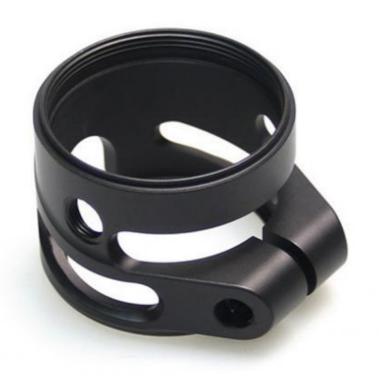

Brand Name: MDM
Model Number: MDM
Minimum Order Quantity: 1000 pieces

• Price: \$0.90/pieces 1000-4999 pieces



## **Product Specification**

CNC Machining Or Not: Cnc Machining

• Type: DRILLING, Laser Machining, Milling, Other

Machining Services, Turning

• Material Capabilities: Aluminum, Brass, Bronze, Copper,

Hardened Metals, Stainless Steel, Steel

Alloys

Micro Machining Or Not: Not Micro Machining

Material: Aluminum & Stainless Steel
 Product Name: Machinery Accessories
 Process: CNC Turning Milling

• Tolerance: 0.01-0.05mm

Surface Treatment: Customer's Request

• Size: Customized Sizes Acceptable

Color: Customized Color

• Packing: Poly Bag + Inner Box + Carton

Delivery Time: 15-30 Days



## More Images









# Product Description

## **Products Description**



















## **Products Specification**

ItemValuePlace of OriginChina

Brand Name MDM

Model Number None

Application Industrial , Construction , Medical , Marine , Electronics , Furniture

Shape Customization

Chemical Composition C, Si, Mn, P

Material Stainless Steel or Aluminum

Spare Parts Type Mod Spare Parts

Testing Report Available

Key Selling Pionts High Cost Performance

Tolerance Generally 0.05mm

Video Outgoing inspection

Provide

## Company Profile

durable hardware products . The main products include : ER, SK , DC, NBC, FDC, and other series collets chucks made with bearing steel and stainless steel 440. Our company also undertakes customized processing businesses . Including MIM parts, Powder metallurgy parts, CNC machining parts and Aluminum alloy, Magnesium alloy an