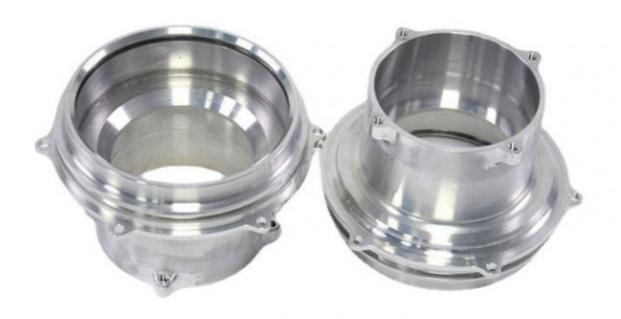

ina

Brand Name: MDM
Model Number: MDM
Minimum Order Quantity: 1000 pieces

• Price: \$0.90/pieces 1000-4999 pieces



## **Product Specification**

CNC Machining Or Not: Cnc Machining

• Type: DRILLING, Laser Machining, Milling, Other

Machining Services, Turning

• Material Capabilities: Aluminum, Brass, Bronze, Copper,

Hardened Metals, Stainless Steel, Steel

Alloys

Micro Machining Or Not: Not Micro Machining

Material: Aluminum & Stainless Steel
 Product Name: Machinery Accessories
 Process: CNC Turning Milling

• Tolerance: 0.01-0.05mm

Surface Treatment: Customer's Request

• Size: Customized Sizes Acceptable

Color: Customized Color

• Packing: Poly Bag + Inner Box + Carton

Delivery Time: 15-30 Days



## More Images









# Product Description

## **Products Description**



















## **Products Specification**

ItemValuePlace of OriginChina

Brand Name MDM

Model Number None

Application Industrial , Construction , Medical , Marine , Electronics , Furniture

Shape Customization

Chemical Composition C, Si, Mn, P

Material Stainless Steel or Aluminum

Spare Parts Type Mod Spare Parts

Testing Report Available

Key Selling Pionts High Cost Performance

Tolerance Generally 0.05mm

Video Outgoing inspection

Provide

## Company Profile

durable hardware products . The main products include : ER, SK , DC, NBC, FDC, and other series collets chucks made with bearing steel and stainless steel 440. Our company also undertakes customized processing businesses . Including MIM parts, Powder metallurgy parts, CNC machining parts and Aluminum alloy, Magnesium allo