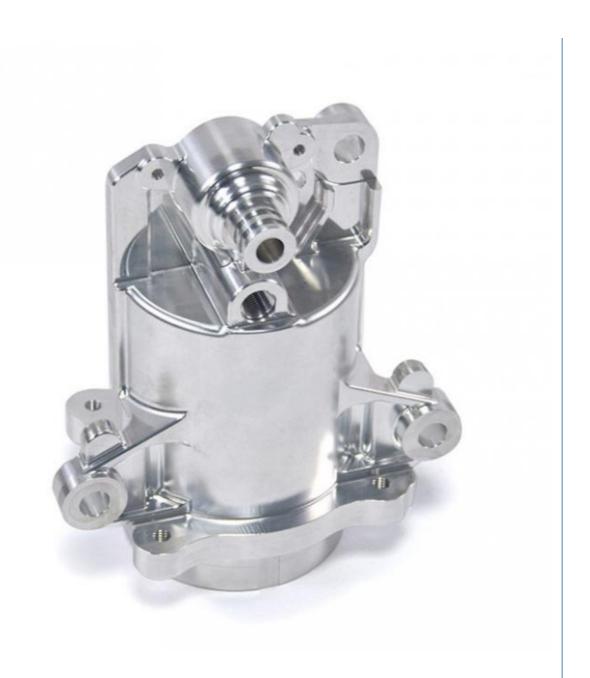

a

Brand Name: MDM
Model Number: MDM
Minimum Order Quantity: 1000 pieces

• Price: \$0.90/pieces 1000-4999 pieces



## **Product Specification**

CNC Machining Or Not: Cnc Machining

• Type: DRILLING, Laser Machining, Milling, Other

Machining Services, Turning

• Material Capabilities: Aluminum, Brass, Bronze, Copper,

Hardened Metals, Stainless Steel, Steel

Alloys

Micro Machining Or Not: Not Micro Machining

Material: Aluminum & Stainless Steel
 Product Name: Machinery Accessories
 Process: CNC Turning Milling

• Tolerance: 0.01-0.05mm

Surface Treatment: Customer's Request

• Size: Customized Sizes Acceptable

Color: Customized Color

• Packing: Poly Bag + Inner Box + Carton

Delivery Time: 15-30 Days



## More Images









# Product Description

## **Products Description**



















## **Products Specification**

ItemValuePlace of OriginChina

Brand Name MDM

Model Number None

Application Industrial , Construction , Medical , Marine , Electronics , Furniture

Shape Customization

Chemical Composition C, Si, Mn, P

Material Stainless Steel or Aluminum

Spare Parts Type Mod Spare Parts

Testing Report Available

Key Selling Pionts High Cost Performance

Tolerance Generally 0.05mm

Video Outgoing inspection

Provide

## Company Profile

durable hardware products . The main products include : ER, SK , DC, NBC, FDC, and other series collets chucks made with bearing steel and stainless steel 440. Our company also undertakes customized processing businesses . Including MIM parts, Powder metallurgy parts, CNC machining parts and Aluminum alloy, Magnesium alloy