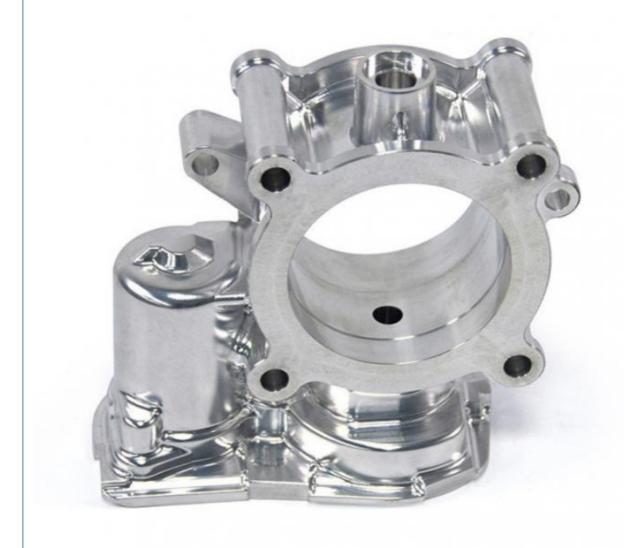

e: MDM
Model Number: MDM
Minimum Order Quantity: 1000 pieces

• Price: \$0.90/pieces 1000-4999 pieces



## **Product Specification**

CNC Machining Or Not: Cnc Machining

• Type: DRILLING, Laser Machining, Milling, Other

Machining Services, Turning

• Material Capabilities: Aluminum, Brass, Bronze, Copper,

Hardened Metals, Stainless Steel, Steel

Alloys

Micro Machining Or Not: Not Micro Machining

Material: Aluminum & Stainless Steel
 Product Name: Machinery Accessories
 Process: CNC Turning Milling

• Tolerance: 0.01-0.05mm

Surface Treatment: Customer's Request

• Size: Customized Sizes Acceptable

Color: Customized Color

• Packing: Poly Bag + Inner Box + Carton

Delivery Time: 15-30 Days



## More Images









# Product Description

## **Products Description**



















## **Products Specification**

ItemValuePlace of OriginChina

Brand Name MDM

Model Number None

Application Industrial , Construction , Medical , Marine , Electronics , Furniture

Shape Customization

Chemical Composition C, Si, Mn, P

Material Stainless Steel or Aluminum

Spare Parts Type Mod Spare Parts

Testing Report Available

Key Selling Pionts High Cost Performance

Tolerance Generally 0.05mm

Video Outgoing inspection

Provide

## Company Profile

durable hardware products . The main products include : ER, SK , DC, NBC, FDC, and other series collets chucks made with bearing steel and stainless steel 440. Our company also undertakes customized processing businesses . Including MIM parts, Powder metallurgy parts, CNC machining parts and Aluminum alloy, Magnesium alloy and Zinc all