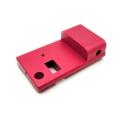

nts

### **Basic Information**

Place of Origin: Guangdong, China

Brand Name: MDM
Model Number: MDM
Minimum Order Quantity: 1000 pieces

• Price: \$0.90/pieces 1000-4999 pieces



## **Product Specification**

CNC Machining Or Not: Cnc Machining

• Type: DRILLING, Laser Machining, Milling, Other

Machining Services, Turning

• Material Capabilities: Aluminum, Brass, Bronze, Copper,

Hardened Metals, Stainless Steel, Steel

Alloys

Micro Machining Or Not: Not Micro Machining

Material: Aluminum & Stainless Steel
 Product Name: Machinery Accessories
 Process: CNC Turning Milling

• Tolerance: 0.01-0.05mm

Surface Treatment: Customer's Request

• Size: Customized Sizes Acceptable

Color: Customized Color

• Packing: Poly Bag + Inner Box + Carton

Delivery Time: 15-30 Days



## More Images









# Product Description

## **Products Description**



















## **Products Specification**

ItemValuePlace of OriginChina

Brand Name MDM

Model Number None

Application Industrial , Construction , Medical , Marine , Electronics , Furniture

Shape Customization

Chemical Composition C, Si, Mn, P

Material Stainless Steel or Aluminum

Spare Parts Type Mod Spare Parts

Testing Report Available

Key Selling Pionts High Cost Performance

Tolerance Generally 0.05mm

Video Outgoing inspection

Provide

## Company Profile

durable hardware products . The main products include : ER, SK , DC, NBC, FDC, and other series collets chucks made with bearing steel and stainless steel 440. Our company also undertakes customized processing businesses . Including MIM parts, Powder metallurgy