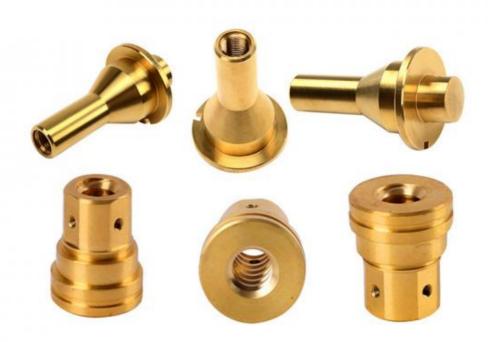

Name: MDM
Model Number: MDM
Minimum Order Quantity: 1000 pieces

• Price: \$0.90/pieces 1000-4999 pieces



## **Product Specification**

CNC Machining Or Not: Cnc Machining

• Type: DRILLING, Laser Machining, Milling, Other

Machining Services, Turning

• Material Capabilities: Aluminum, Brass, Bronze, Copper,

Hardened Metals, Stainless Steel, Steel

Alloys

Micro Machining Or Not: Not Micro Machining

Material: Aluminum & Stainless Steel
 Product Name: Machinery Accessories
 Process: CNC Turning Milling

• Tolerance: 0.01-0.05mm

Surface Treatment: Customer's Request

• Size: Customized Sizes Acceptable

Color: Customized Color

• Packing: Poly Bag + Inner Box + Carton

Delivery Time: 15-30 Days



## More Images









# Product Description

## **Products Description**



















## **Products Specification**

ItemValuePlace of OriginChina

Brand Name MDM

Model Number None

Application Industrial , Construction , Medical , Marine , Electronics , Furniture

Shape Customization

Chemical Composition C, Si, Mn, P

Material Stainless Steel or Aluminum

Spare Parts Type Mod Spare Parts

Testing Report Available

Key Selling Pionts High Cost Performance

Tolerance Generally 0.05mm

Video Outgoing inspection

Provide

## Company Profile

durable hardware products . The main products include : ER, SK , DC, NBC, FDC, and other series collets chucks made with bearing steel and stainless steel 440. Our company also undertakes customized processing businesses . Including MIM parts, Powder metallurgy parts, CNC machining parts and Aluminum alloy, Magnesium alloy and Zinc