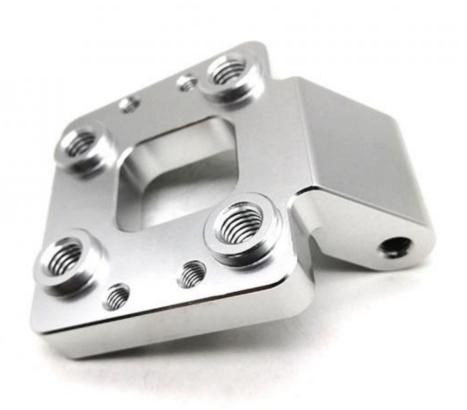

rand Name: MDM
Model Number: MDM
Minimum Order Quantity: 1000 pieces

• Price: \$0.90/pieces 1000-4999 pieces



## **Product Specification**

CNC Machining Or Not: Cnc Machining

• Type: DRILLING, Laser Machining, Milling, Other

Machining Services, Turning

• Material Capabilities: Aluminum, Brass, Bronze, Copper,

Hardened Metals, Stainless Steel, Steel

Alloys

Micro Machining Or Not: Not Micro Machining

Material: Aluminum & Stainless Steel
 Product Name: Machinery Accessories
 Process: CNC Turning Milling

• Tolerance: 0.01-0.05mm

Surface Treatment: Customer's Request

• Size: Customized Sizes Acceptable

Color: Customized Color

• Packing: Poly Bag + Inner Box + Carton

Delivery Time: 15-30 Days



## More Images









# Product Description

## **Products Description**



















## **Products Specification**

ItemValuePlace of OriginChina

Brand Name MDM

Model Number None

Application Industrial , Construction , Medical , Marine , Electronics , Furniture

Shape Customization

Chemical Composition C, Si, Mn, P

Material Stainless Steel or Aluminum

Spare Parts Type Mod Spare Parts

Testing Report Available

Key Selling Pionts High Cost Performance

Tolerance Generally 0.05mm

Video Outgoing inspection

Provide

## Company Profile

durable hardware products . The main products include : ER, SK , DC, NBC, FDC, and other series collets chucks made with bearing steel and stainless steel 440. Our company also undertakes customized processing businesses . Including MIM parts, Powder metallurgy parts, CNC machining parts and Aluminum alloy, Magnesium alloy and