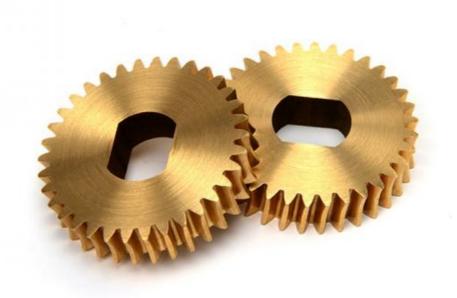

nd Name: MDM
Model Number: MDM
Minimum Order Quantity: 1000 pieces

• Price: \$0.90/pieces 1000-4999 pieces



## **Product Specification**

CNC Machining Or Not: Cnc Machining

• Type: DRILLING, Laser Machining, Milling, Other

Machining Services, Turning

• Material Capabilities: Aluminum, Brass, Bronze, Copper,

Hardened Metals, Stainless Steel, Steel

Alloys

Micro Machining Or Not: Not Micro Machining

Material: Aluminum & Stainless Steel
 Product Name: Machinery Accessories
 Process: CNC Turning Milling

• Tolerance: 0.01-0.05mm

Surface Treatment: Customer's Request

• Size: Customized Sizes Acceptable

Color: Customized Color

• Packing: Poly Bag + Inner Box + Carton

Delivery Time: 15-30 Days



## More Images









# Product Description

## **Products Description**



















## **Products Specification**

ItemValuePlace of OriginChina

Brand Name MDM

Model Number None

Application Industrial , Construction , Medical , Marine , Electronics , Furniture

Shape Customization

Chemical Composition C, Si, Mn, P

Material Stainless Steel or Aluminum

Spare Parts Type Mod Spare Parts

Testing Report Available

Key Selling Pionts High Cost Performance

Tolerance Generally 0.05mm

Video Outgoing inspection

Provide

## Company Profile

durable hardware products . The main products include : ER, SK , DC, NBC, FDC, and other series collets chucks made with bearing steel and stainless steel 440. Our company also undertakes customized processing businesses . Including MIM parts, Powder metallurgy parts, CNC machining parts and Aluminum alloy, Magnesium alloy and Zi