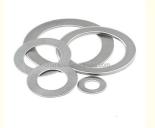

# Metal Flat Stainless Steel Sealing Washers Shims 316L 304L 0.05mm

Material 316L,304L

Shape customization

Chemical Composition C, Si, Mn, P

Applicable Industries Building Material Shops, Machinery Repair Shops

Material Stainless steel

Spare Parts Type Mod spare parts

Test Report Available

Key Selling Points Competitive Price

Tolerance Generally 0.05mm

Video outgoing- Provided inspection