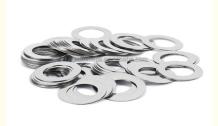

# Metal Flat Stainless Steel Sealing Washers Shims 316L 304L 0.05mm

## More Images