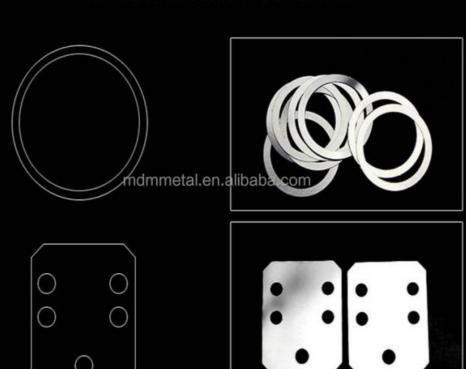

# Metal Flat Stainless Steel Sealing Washers Shims 316L 304L 0.05mm

### PRODUCT SPECIFICATIONS

item value

Place of Origin China

Guangdong

Brand Name MDM

Model Number none

Application Industrial, construction, medical, Marine, electronics, furniture

Shape According to client's drawings

Material 316L,304L

Shape customization

Chemical Composition C, Si, Mn, P

Applicable Industries Building Material Shops, Machinery Repair Shops

Material Stainless steel

Spare Parts Type Mod spare parts

Test Report Available

Key Selling Points Competitive Price

Tolerance Generally 0.05mm

Video outgoing- Provided inspection