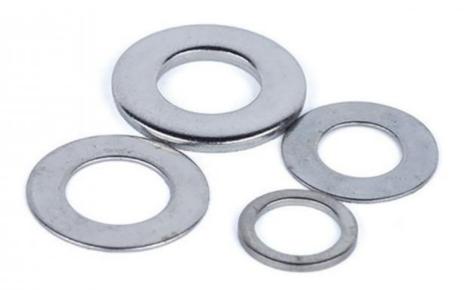

# Metal Flat Stainless Steel Sealing Washers Shims 316L 304L 0.05mm

### PRODUCT SPECIFICATIONS

item value

Place of Origin China

Guangdong

Brand Name MDM

Model Number none

Application Industrial, construction, medical, Marine, electronics, furniture

Shape According to client's drawings

Material 316L,304L

Shape customization

Chemical Composition C, Si, Mn, P

Applicable Industries Building Material Shops, Machinery Repair Shops

Material Stainless steel

Spare Parts Type Mod spare parts

Test Report Available

Key Selling Points Competitive Price

Tolerance Generally 0.05mm

Video outgoing- Provided inspection