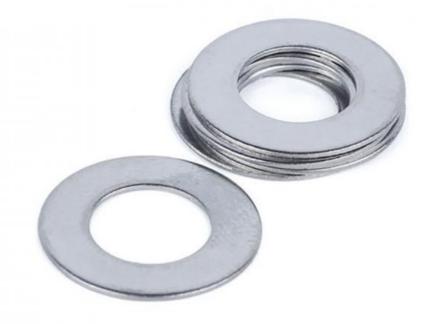

# Metal Flat Stainless Steel Sealing Washers Shims 316L 304L 0.05mm

Material 316L,304L

Shape customization

Chemical Composition C, Si, Mn, P

Applicable Industries Building Material Shops, Machinery Repair Shops

Material Stainless steel

Spare Parts Type Mod spare parts

Test Report Available

Key Selling Points Competitive Price

Tolerance Generally 0.05mm

Video outgoing- Provided inspection