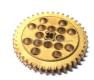

## Stainless Steel Cncprecision Parts Machining For Aerospace Parts Straight Bevel Gear

### **Product Specification**

| Condition:                                 | New                                                                                                                                                                       |
|--------------------------------------------|---------------------------------------------------------------------------------------------------------------------------------------------------------------------------|
| • Туре:                                    | Powder Metallurgy Parts                                                                                                                                                   |
| <ul> <li>Spare Parts Type:</li> </ul>      | OEM                                                                                                                                                                       |
| • Video Outgoing-inspection:               | Provided                                                                                                                                                                  |
| Machinery Test Report:                     | Provided                                                                                                                                                                  |
| <ul> <li>Marketing Type:</li> </ul>        | Hot Product 2023                                                                                                                                                          |
| • Material:                                | Stainless Steel, MIM4605                                                                                                                                                  |
| Plating:                                   | ZINC                                                                                                                                                                      |
| Warranty:                                  | 2 Years                                                                                                                                                                   |
| <ul> <li>Key Selling Points:</li> </ul>    | High Productivity                                                                                                                                                         |
| • Weight (KG):                             | 0.1 KG                                                                                                                                                                    |
| <ul> <li>Applicable Industries:</li> </ul> | Building Material Shops, Machin<br>Shops, Manufacturing Plant, Foc<br>Beverage Factory, Farms, Home<br>Printing Shops, Energy & Mining<br>Beverage Shops, Other, Advertis |