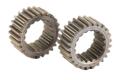

## Stainless Steel Cncprecision Parts Machining For Aerospace Parts Straight Bevel Gear

### **Product Specification**

| Condition:                                 | New                                                                                                                                                                       |
|--------------------------------------------|---------------------------------------------------------------------------------------------------------------------------------------------------------------------------|
| • Туре:                                    | Powder Metallurgy Parts                                                                                                                                                   |
| <ul> <li>Spare Parts Type:</li> </ul>      | OEM                                                                                                                                                                       |
| • Video Outgoing-inspection:               | Provided                                                                                                                                                                  |
| Machinery Test Report:                     | Provided                                                                                                                                                                  |
| <ul> <li>Marketing Type:</li> </ul>        | Hot Product 2023                                                                                                                                                          |
| • Material:                                | Stainless Steel, MIM4605                                                                                                                                                  |
| Plating:                                   | ZINC                                                                                                                                                                      |
| Warranty:                                  | 2 Years                                                                                                                                                                   |
| <ul> <li>Key Selling Points:</li> </ul>    | High Productivity                                                                                                                                                         |
| • Weight (KG):                             | 0.1 KG                                                                                                                                                                    |
| <ul> <li>Applicable Industries:</li> </ul> | Building Material Shops, Machin<br>Shops, Manufacturing Plant, Foc<br>Beverage Factory, Farms, Home<br>Printing Shops, Energy & Mining<br>Beverage Shops, Other, Advertis |