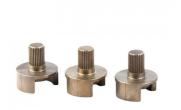

|
| <ul> <li>Key Selling Points:</li> </ul>    | High Productivity                                                                                                                                                         |
| • Weight (KG):                             | 0.1 KG                                                                                                                                                                    |
| <ul> <li>Applicable Industries:</li> </ul> | Building Material Shops, Machin<br>Shops, Manufacturing Plant, Foc<br>Beverage Factory, Farms, Home<br>Printing Shops, Energy & Mining<br>Beverage Shops, Other, Advertis |



### More Images









## Product Overview







SIMILAR PRODUCTS





## PRODUCT SPECIFICATIONS

| item                  | value                                                                                              |
|-----------------------|----------------------------------------------------------------------------------------------------|
| Production process    | Metal injection molding, powder metallurgy                                                         |
| Material              | MIM4650,MIM FN08 304L, 316L, 17-4PH, 420SS                                                         |
| Application fileds    | Lock, auto cars, Electric tolls, cutting tools, household appliances, consumer electronic products |
| Surface treatment     | QPQ, Black oxide, PVD, electric plating etc.