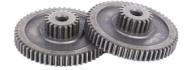

## Stainless Steel Cncprecision Parts Machining For Aerospace Parts Straight Bevel Gear

### **Product Specification**

| Condition:                                 | New                                                                                                                                                                       |
|--------------------------------------------|---------------------------------------------------------------------------------------------------------------------------------------------------------------------------|
| • Туре:                                    | Powder Metallurgy Parts                                                                                                                                                   |
| <ul> <li>Spare Parts Type:</li> </ul>      | OEM                                                                                                                                                                       |
| • Video Outgoing-inspection:               | Provided                                                                                                                                                                  |
| Machinery Test Report:                     | Provided                                                                                                                                                                  |
| <ul> <li>Marketing Type:</li> </ul>        | Hot Product 2023                                                                                                                                                          |
| • Material:                                | Stainless Steel, MIM4605                                                                                                                                                  |
| Plating:                                   | ZINC                                                                                                                                                                      |
| Warranty:                                  | 2 Years                                                                                                                                                                   |
| <ul> <li>Key Selling Points:</li> </ul>    | High Productivity                                                                                                                                                         |
| • Weight (KG):                             | 0.1 KG                                                                                                                                                                    |
| <ul> <li>Applicable Industries:</li> </ul> | Building Material Shops, Machin<br>Shops, Manufacturing Plant, Foc<br>Beverage Factory, Farms, Home<br>Printing Shops, Energy & Mining<br>Beverage Shops, Other, Advertis |