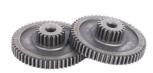

|
| <ul> <li>Key Selling Points:</li> </ul>    | High Productivity                                                                                                                                                         |
| • Weight (KG):                             | 0.1 KG                                                                                                                                                                    |
| <ul> <li>Applicable Industries:</li> </ul> | Building Material Shops, Machin<br>Shops, Manufacturing Plant, Foc<br>Beverage Factory, Farms, Home<br>Printing Shops, Energy & Mining<br>Beverage Shops, Other, Advertis |



### More Images









## Product Overview







SIMILAR PRODUCTS





## PRODUCT SPECIFICATIONS

| item                  | value                                                                                              |
|-----------------------|----------------------------------------------------------------------------------------------------|
| Production process    | Metal injection molding, powder metallurgy                                                         |
| Material              | MIM4650,MIM FN08 304L, 316L, 17-4PH, 420SS                                                         |
| Application fileds    | Lock, auto cars, Electric tolls, cutting tools, household appliances, consumer electronic products |
| Surface treatment     | QPQ, Black oxide, PVD, electric plating etc.