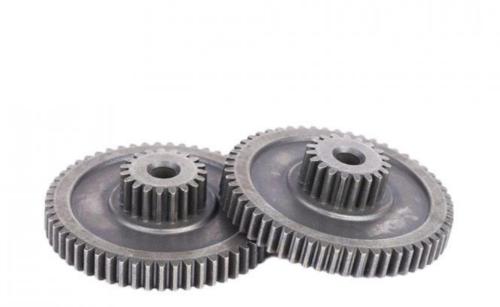

## Stainless Steel Cncprecision Parts Machining For Aerospace Parts Straight Bevel Gear

### **Product Specification**

| Condition:                                 | New                                                                                                                                                                       |
|--------------------------------------------|---------------------------------------------------------------------------------------------------------------------------------------------------------------------------|
| • Туре:                                    | Powder Metallurgy Parts                                                                                                                                                   |
| <ul> <li>Spare Parts Type:</li> </ul>      | OEM                                                                                                                                                                       |
| • Video Outgoing-inspection:               | Provided                                                                                                                                                                  |
| Machinery Test Report:                     | Provided                                                                                                                                                                  |
| <ul> <li>Marketing Type:</li> </ul>        | Hot Product 2023                                                                                                                                                          |
| • Material:                                | Stainless Steel, MIM4605                                                                                                                                                  |
| Plating:                                   | ZINC                                                                                                                                                                      |
| Warranty:                                  | 2 Years                                                                                                                                                                   |
| <ul> <li>Key Selling Points:</li> </ul>    | High Productivity                                                                                                                                                         |
| • Weight (KG):                             | 0.1 KG                                                                                                                                                                    |
| <ul> <li>Applicable Industries:</li> </ul> | Building Material Shops, Machin<br>Shops, Manufacturing Plant, Foc<br>Beverage Factory, Farms, Home<br>Printing Shops, Energy & Mining<br>Beverage Shops, Other, Advertis |