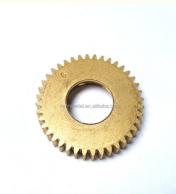

## Stainless Steel Cncprecision Parts Machining For Aerospace Parts Straight Bevel Gear

### **Product Specification**

| Condition:                                 | New                                                                                                                                                                       |
|--------------------------------------------|---------------------------------------------------------------------------------------------------------------------------------------------------------------------------|
| • Туре:                                    | Powder Metallurgy Parts                                                                                                                                                   |
| <ul> <li>Spare Parts Type:</li> </ul>      | OEM                                                                                                                                                                       |
| • Video Outgoing-inspection:               | Provided                                                                                                                                                                  |
| Machinery Test Report:                     | Provided                                                                                                                                                                  |
| <ul> <li>Marketing Type:</li> </ul>        | Hot Product 2023                                                                                                                                                          |
| • Material:                                | Stainless Steel, MIM4605                                                                                                                                                  |
| Plating:                                   | ZINC                                                                                                                                                                      |
| Warranty:                                  | 2 Years                                                                                                                                                                   |
| <ul> <li>Key Selling Points:</li> </ul>    | High Productivity                                                                                                                                                         |
| • Weight (KG):                             | 0.1 KG                                                                                                                                                                    |
| <ul> <li>Applicable Industries:</li> </ul> | Building Material Shops, Machin<br>Shops, Manufacturing Plant, Foc<br>Beverage Factory, Farms, Home<br>Printing Shops, Energy & Mining<br>Beverage Shops, Other, Advertis |