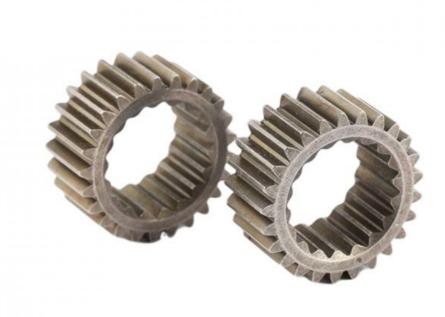

|
| <ul> <li>Key Selling Points:</li> </ul>    | High Productivity                                                                                                                                                         |
| • Weight (KG):                             | 0.1 KG                                                                                                                                                                    |
| <ul> <li>Applicable Industries:</li> </ul> | Building Material Shops, Machin<br>Shops, Manufacturing Plant, Foc<br>Beverage Factory, Farms, Home<br>Printing Shops, Energy & Mining<br>Beverage Shops, Other, Advertis |



### More Images









## Product Overview







SIMILAR PRODUCTS





## PRODUCT SPECIFICATIONS

| item                  | value                                                                                              |
|-----------------------|----------------------------------------------------------------------------------------------------|
| Production process    | Metal injection molding, powder metallurgy                                                         |
| Material              | MIM4650,MIM FN08 304L, 316L, 17-4PH, 420SS                                                         |
| Application fileds    | Lock, auto cars, Electric tolls, cutting tools, household appliances, consumer electronic products |
| Surface treatment     | QPQ, Black oxide, PVD, electric plating etc.                                                       |
| Heat