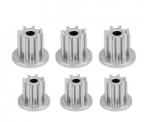

|
| <ul> <li>Key Selling Points:</li> </ul>    | High Productivity                                                                                                                                                         |
| • Weight (KG):                             | 0.1 KG                                                                                                                                                                    |
| <ul> <li>Applicable Industries:</li> </ul> | Building Material Shops, Machin<br>Shops, Manufacturing Plant, Foc<br>Beverage Factory, Farms, Home<br>Printing Shops, Energy & Mining<br>Beverage Shops, Other, Advertis |



### More Images









## Product Overview







SIMILAR PRODUCTS





## PRODUCT SPECIFICATIONS

| item                  | value                                                                                              |
|-----------------------|----------------------------------------------------------------------------------------------------|
| Production process    | Metal injection molding, powder metallurgy                                                         |
| Material              | MIM4650,MIM FN08 304L, 316L, 17-4PH, 420SS                                                         |
| Application fileds    | Lock, auto cars, Electric tolls, cutting tools, household appliances, consumer electronic products |
| Surface treatment     | QPQ, Black oxide, PVD, electric plating etc.                                                       |
| Heat tr