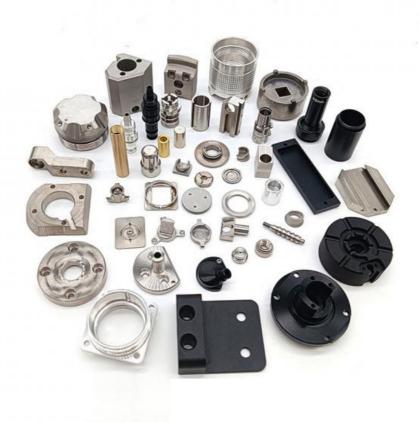

# **Product Description**

# Specification

item value

Place of Origin China

Material Aluminum 6061-T6, 7075, Stainless steel 304L, 316L, 420,

carbon steel #45, 4140, 4340, Brass, Copper, Titanium

Brand Name MDM

Model Number none

Type Etching / Chemical Machining, Milling, Other Machining