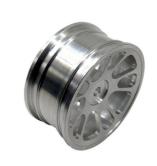

# Customized MIM Metal Injection Molding PM Powder Metallurgy Parts CNC Machining Parts

# **Basic Information**

Place of Origin: Guangdong, China
Brand Name: MDM, MDM
Model Number: CNC003
Minimum Order Quantity: 200 pieces

• Price: \$0.99/pieces 200-499 pieces



# **Product Specification**

CNC Machining Or Not: Cnc Machining

• Type: DRILLING, Etching / Chemical Machining,

Laser Machining, Milling, Other Machining Services, Turning, Wire EDM, Rapid Prototyping, Etching / Chemical Machining,

Milling, Other Machining

Material Capabilities: Aluminum, Brass, Bronze, Copper,

Hardened Metals, Stainless Steel, Steel

Alloys

Micro Machining Or Not: Not Micro Machining, Micro Machining

• Test Report: Availible

• Surface Treatment: Anodizing,Brushing,Galvanized,laser

Engraving, Silk Printing, polishing

• Testing Equipment: CMM; Tool Microscope, multi-joint Arm

• Service Project: To Provide Production Design, Production

And Technical Ser

• Samples: We Can Send Samples Before Order

Confirmation For Quality Re













# **Product Descripti