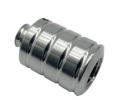

.99/pieces 200-499 pieces



# **Product Specification**

CNC Machining Or Not: Cnc Machining

• Type: DRILLING, Etching / Chemical Machining,

Laser Machining, Milling, Other Machining Services, Turning, Wire EDM, Rapid Prototyping, Etching / Chemical Machining,

Milling, Other Machining

Material Capabilities: Aluminum, Brass, Bronze, Copper,

Hardened Metals, Stainless Steel, Steel

Alloys

Micro Machining Or Not: Not Micro Machining, Micro Machining

• Test Report: Availible

• Surface Treatment: Anodizing,Brushing,Galvanized,laser

Engraving, Silk Printing, polishing

• Testing Equipment: CMM; Tool Microscope, multi-joint Arm

• Service Project: To Provide Production Design, Production

And Technical Ser

• Samples: We Can Send Samples Before Order

Confirmation For Quality Re













# **Product Description**









# Specification

item value

Place of Origin China

Material Aluminum 6061-T6, 7075, Stainless steel 304L, 316L, 420,

carbon steel #45, 4140, 4340, Brass, Copper, Titanium

Brand Name MDM

Model Number none

Type Etching / Chemical Machining, Milling, Other Machining

Micro Machining or Not Micro Machining

test report availible

Brand Name MDM

Surface Treatment Anodizing, Brushing, Galvanized, laser engraving, Silk

printing, polishing

Testing equipment CMM; Tool microscope,multi-joint arm

Service Project To provide production design, production and technical ser

Samples We can send samples before order confirmation for quality re

# Company Profile

Dongguan Minda Metal Tchecnology Co.,Ltd. Was founded in 2015. We specialize in producing MIM