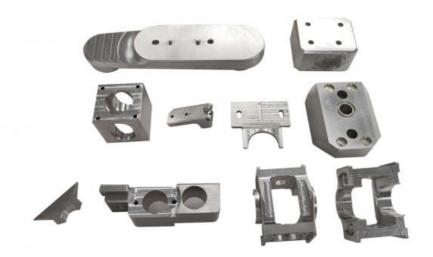

Product Specification**

CNC Machining Or Not: Cnc Machining

• Type: DRILLING, Etching / Chemical Machining,

Laser Machining, Milling, Other Machining Services, Turning, Wire EDM, Rapid Prototyping, Etching / Chemical Machining,

Milling, Other Machining

Material Capabilities: Aluminum, Brass, Bronze, Copper,

Hardened Metals, Stainless Steel, Steel

Alloys

Micro Machining Or Not: Not Micro Machining, Micro Machining

• Test Report: Availible

• Surface Treatment: Anodizing,Brushing,Galvanized,laser

Engraving, Silk Printing, polishing

• Testing Equipment: CMM; Tool Microscope, multi-joint Arm

• Service Project: To Provide Production Design, Production

And Technical Ser

• Samples: We Can Send Samples Before Order

Confirmation For Quality Re













# **Product Description**









# Specification

item value

Place of Origin China

Material Aluminum 6061-T6, 7075, Stainless steel 304L, 316L, 420,

carbon steel #45, 4140, 4340, Brass, Copper, Titanium

Brand Name MDM

Model Number none

Type Etching / Chemical Machining, Milling, Other Machining

Micro Machining or Not Micro Machining

test report availible

Brand Name MDM

Surface Treatment Anodizing, Brushing, Galvanized, laser engraving, Silk

printing, polishing

Testing equipment CMM; Tool microscope,multi-joint arm

Service Project To provide production design, production and technical ser

Samples We can send samples before order confirmation for quality re

# Company Profile

Dongguan Minda Metal Tchecnology Co.,Ltd. Was founded in 2015. We specialize in producing MIM parts, PM part, CNC machining par