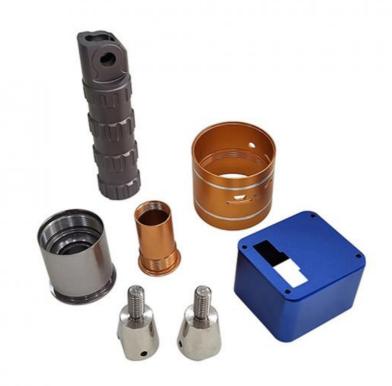

# **Product Description**

# Specification

item value

Place of Origin China

Material Aluminum 6061-T6, 7075, Stainless steel 304L, 316L, 420,

carbon steel #45, 4140, 4340, Brass, Copper, Titanium

Brand Name MDM

Model Number none

Type Etching / Chemical Machining, Milling, Other Machining