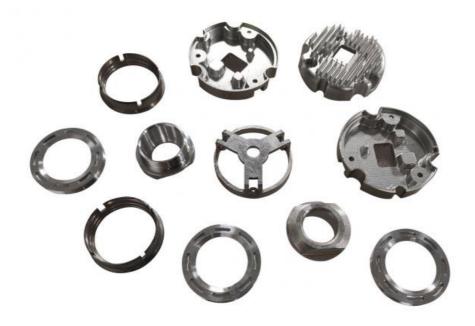

oduct Specification**

CNC Machining Or Not: Cnc Machining

• Type: DRILLING, Etching / Chemical Machining,

Laser Machining, Milling, Other Machining Services, Turning, Wire EDM, Rapid Prototyping, Etching / Chemical Machining,

Milling, Other Machining

Material Capabilities: Aluminum, Brass, Bronze, Copper,

Hardened Metals, Stainless Steel, Steel

Alloys

Micro Machining Or Not: Not Micro Machining, Micro Machining

• Test Report: Availible

• Surface Treatment: Anodizing,Brushing,Galvanized,laser

Engraving, Silk Printing, polishing

• Testing Equipment: CMM; Tool Microscope, multi-joint Arm

• Service Project: To Provide Production Design, Production

And Technical Ser

• Samples: We Can Send Samples Before Order

Confirmation For Quality Re













# **Product Description**









# Specification

item value

Place of Origin China

Material Aluminum 6061-T6, 7075, Stainless steel 304L, 316L, 420,

carbon steel #45, 4140, 4340, Brass, Copper, Titanium

Brand Name MDM

Model Number none

Type Etching / Chemical Machining, Milling, Other Machining

Micro Machining or Not Micro Machining

test report availible

Brand Name MDM

Surface Treatment Anodizing, Brushing, Galvanized, laser engraving, Silk

printing, polishing

Testing equipment CMM; Tool microscope,multi-joint arm

Service Project To provide production design, production and technical ser

Samples We can send samples before order confirmation for quality re

# Company Profile

Dongguan Minda Metal Tchecnology Co.,Ltd. Was founded in 2015. We specialize in producing MIM parts, PM part, CNC machining parts