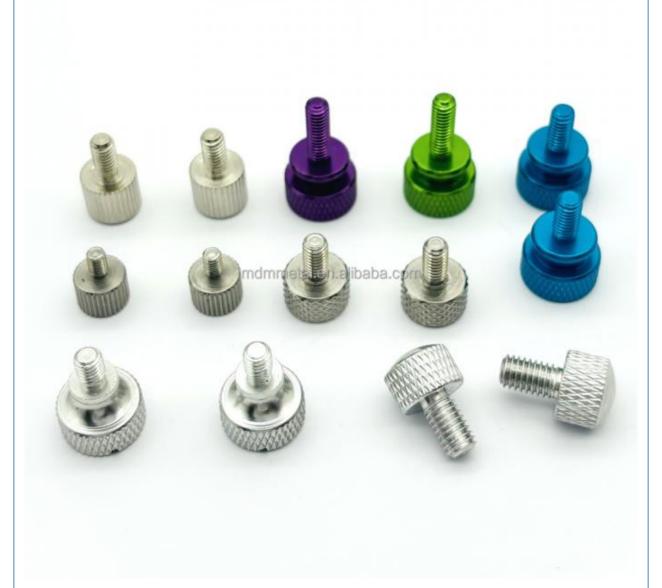

## More Images

Material: Aluminum & Stainless Steel

Product Name: Screws

Process: CNC Turning MillingTolerance: 0.01-0.05mm

• Surface Treatment: Customer's Request

• Size: Customized Sizes Acceptable

Color: Customized Color