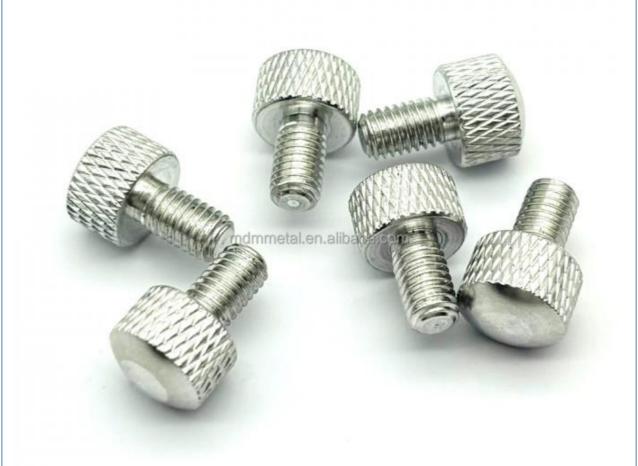

# CNC Turning Milling Stainless Steel Anodized Aluminum Flat Head Knurled Thumb Screws

## More Images