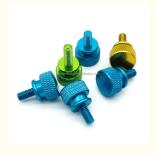

# CNC Turning Milling Stainless Steel Anodized Aluminum Flat Head Knurled Thumb Screws

Material: Aluminum & Stainless Steel

Product Name: Screws

Process: CNC Turning MillingTolerance: 0.01-0.05mm

• Surface Treatment: Customer's Request

• Size: Customized Sizes Acceptable

Color: Customized Color