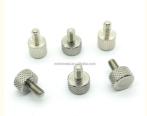

# CNC Turning Milling Stainless Steel Anodized Aluminum Flat Head Knurled Thumb Screws

Material: Aluminum & Stainless Steel

Product Name: Screws

Process: CNC Turning MillingTolerance: 0.01-0.05mm

• Surface Treatment: Customer's Request

• Size: Customized Sizes Acceptable

Color: Customized Color