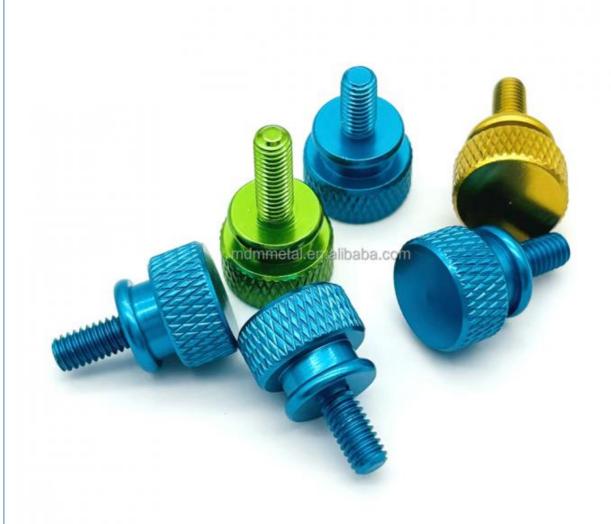

# CNC Turning Milling Stainless Steel Anodized Aluminum Flat Head Knurled Thumb Screws

## More Images