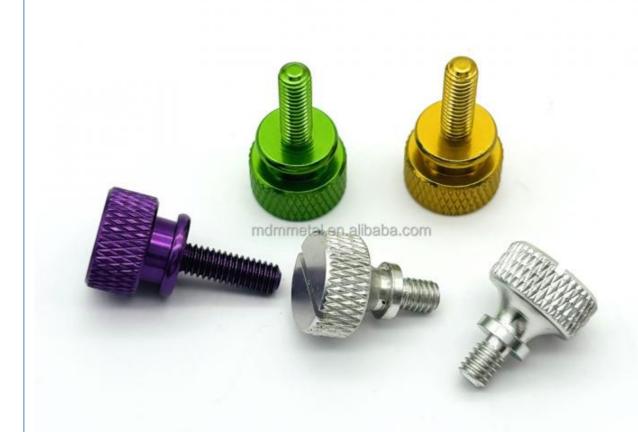

# CNC Turning Milling Stainless Steel Anodized Aluminum Flat Head Knurled Thumb Screws

## More Images