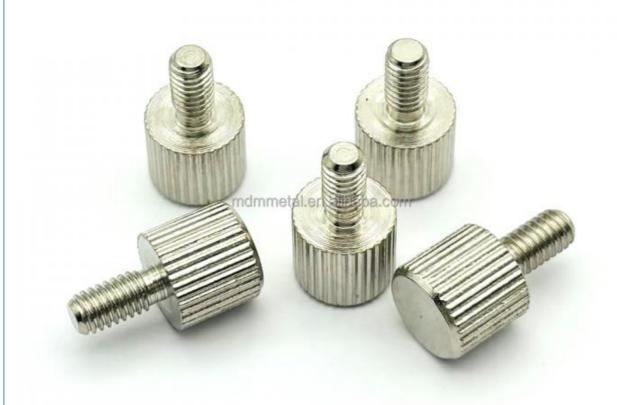

# CNC Turning Milling Stainless Steel Anodized Aluminum Flat Head Knurled Thumb Screws

Material: Aluminum & Stainless Steel

Product Name: Screws

Process: CNC Turning MillingTolerance: 0.01-0.05mm

• Surface Treatment: Customer's Request

• Size: Customized Sizes Acceptable

Color: Customized Color

## More Images