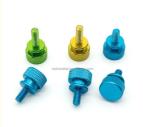

# CNC Turning Milling Stainless Steel Anodized Aluminum Flat Head Knurled Thumb Screws

Material: Aluminum & Stainless Steel

Product Name: Screws

Process: CNC Turning MillingTolerance: 0.01-0.05mm

• Surface Treatment: Customer's Request

• Size: Customized Sizes Acceptable

Color: Customized Color