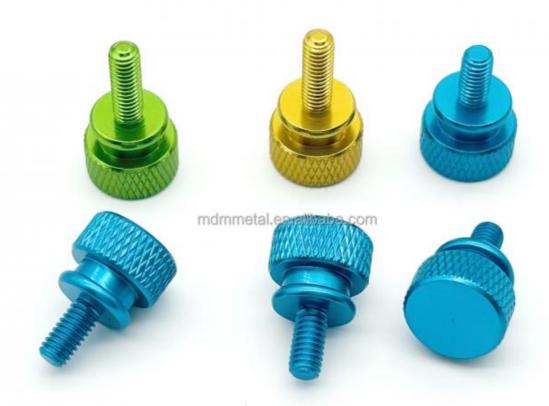

# CNC Turning Milling Stainless Steel Anodized Aluminum Flat Head Knurled Thumb Screws

Material: Aluminum & Stainless Steel

Product Name: Screws

Process: CNC Turning MillingTolerance: 0.01-0.05mm

• Surface Treatment: Customer's Request

• Size: Customized Sizes Acceptable

Color: Customized Color

## More Images