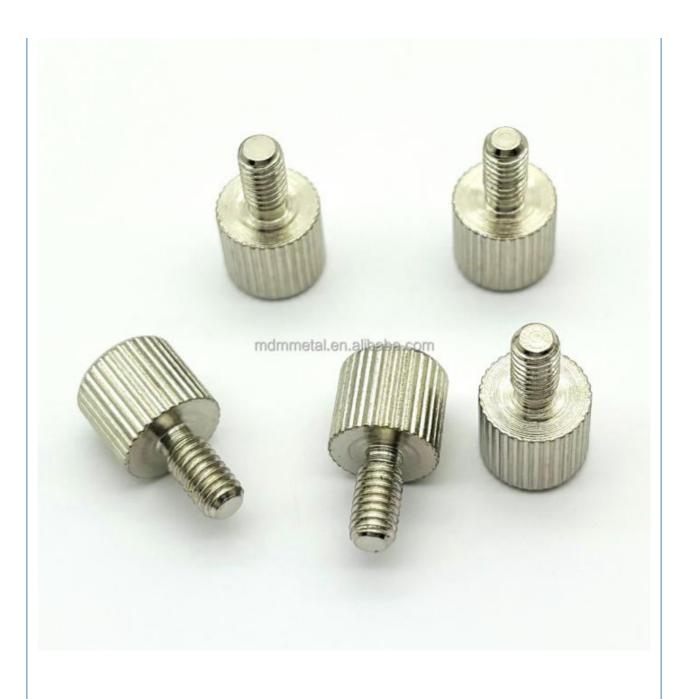

## More Images

Material: Aluminum & Stainless Steel

Product Name: Screws

Process: CNC Turning MillingTolerance: 0.01-0.05mm

• Surface Treatment: Customer's Request

• Size: Customized Sizes Acceptable

Color: Customized Color