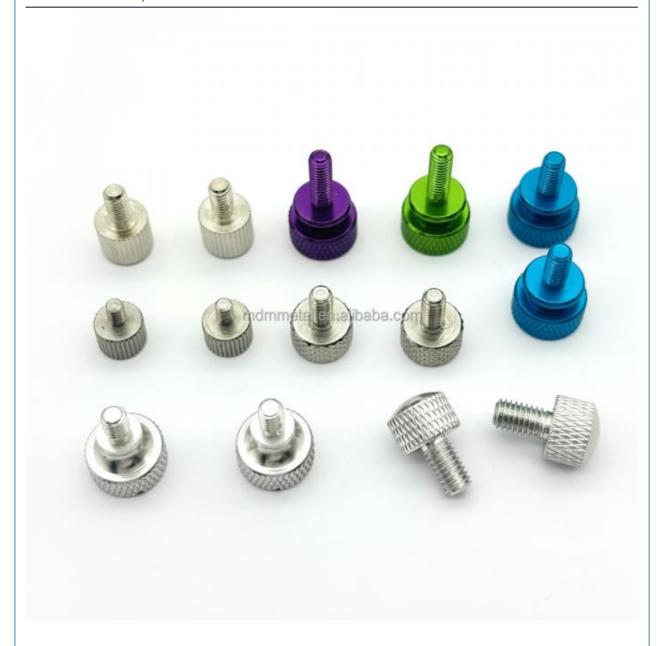

## More Images

Material: Aluminum & Stainless Steel

Product Name: Screws

Process: CNC Turning MillingTolerance: 0.01-0.05mm

• Surface Treatment: Customer's Request

• Size: Customized Sizes Acceptable

Color: Customized Color