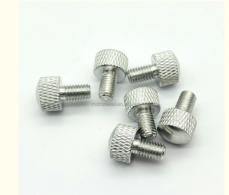

# CNC Turning Milling Stainless Steel Anodized Aluminum Flat Head Knurled Thumb Screws

Material: Aluminum & Stainless Steel

Product Name: Screws

Process: CNC Turning MillingTolerance: 0.01-0.05mm

• Surface Treatment: Customer's Request

• Size: Customized Sizes Acceptable

Color: Customized Color