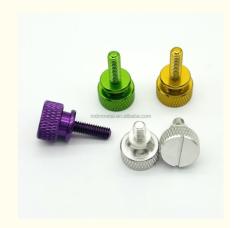

# CNC Turning Milling Stainless Steel Anodized Aluminum Flat Head Knurled Thumb Screws

Material: Aluminum & Stainless Steel

Product Name: Screws

Process: CNC Turning MillingTolerance: 0.01-0.05mm

• Surface Treatment: Customer's Request

• Size: Customized Sizes Acceptable

Color: Customized Color