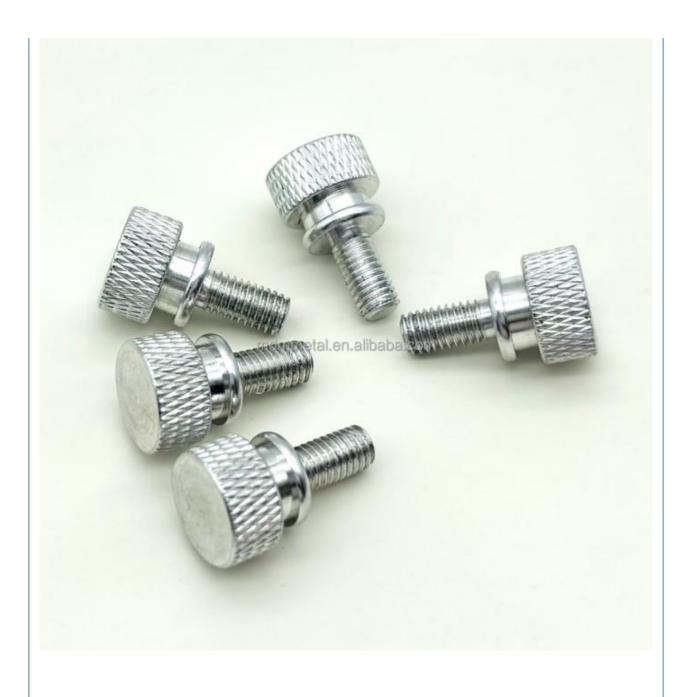

# CNC Turning Milling Stainless Steel Anodized Aluminum Flat Head Knurled Thumb Screws

## More Images