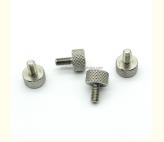

# CNC Turning Milling Stainless Steel Anodized Aluminum Flat Head Knurled Thumb Screws

Material: Aluminum & Stainless Steel

Product Name: Screws

Process: CNC Turning MillingTolerance: 0.01-0.05mm

• Surface Treatment: Customer's Request

• Size: Customized Sizes Acceptable

Color: Customized Color