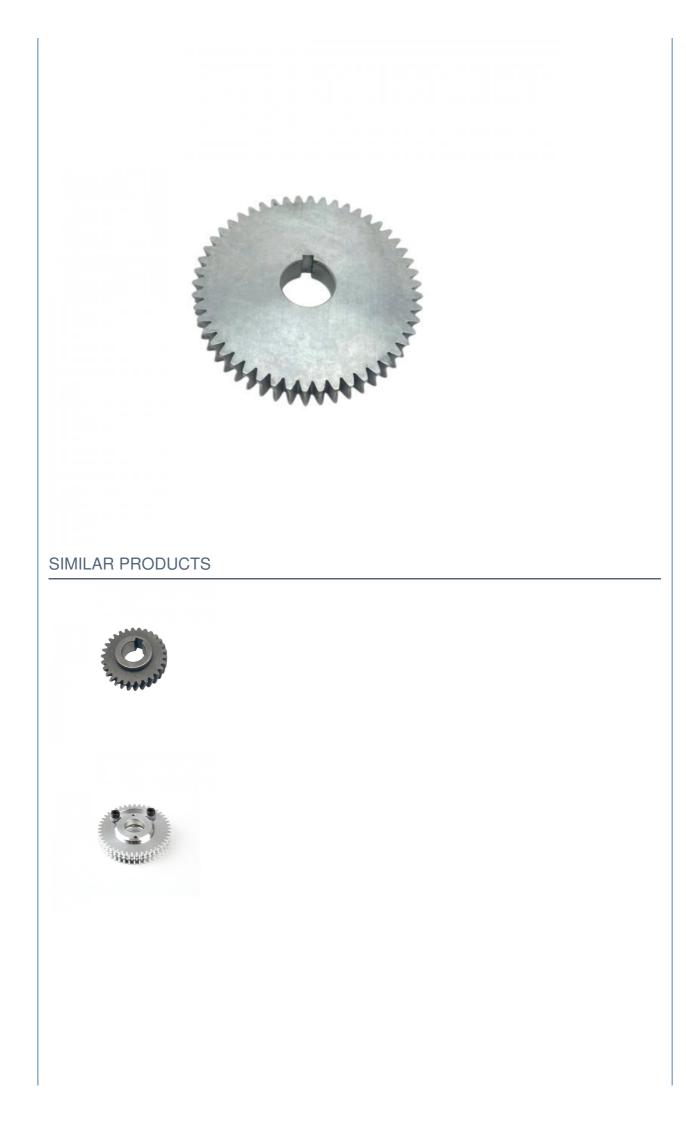

## Annealing 420SS Stainless Steel Brass Powder Metallurgy Part Worm Gear Wheel

#### **Product Specification**

• Type: Powder Metallurgy Parts • Spare Parts Type: Customization • Video Outgoing-inspection: Provided • Machinery Test Report: Provided • Marketing Type: New Product 2023 Stainless Steel, MIM4605 • Material: 2 Years • Warranty: • Key Selling Points: **Competitive Price** • Weight (KG): 0.12 KG Building Material Shops, Machinery Repair • Applicable Industries: Shops, Manufacturing Plant, Food & Beverage Factory, Farms, Retail, Printing Shops, Construction Works, Energy & Mining, Other Local Service Location: None Showroom Location: None

### Product Overview