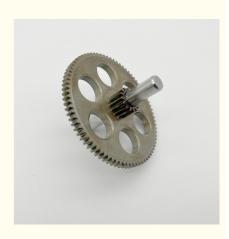

## Annealing 420SS Stainless Steel Brass Powder Metallurgy Part Worm Gear Wheel

#### **Product Specification**

• Type: Powder Metallurgy Parts • Spare Parts Type: Customization • Video Outgoing-inspection: Provided • Machinery Test Report: Provided • Marketing Type: New Product 2023 Stainless Steel, MIM4605 • Material: 2 Years • Warranty: • Key Selling Points: **Competitive Price** • Weight (KG): 0.12 KG Building Material Shops, Machinery Repair • Applicable Industries: Shops, Manufacturing Plant, Food & Beverage Factory, Farms, Retail, Printing Shops, Construction Works, Energy & Mining, Other Local Service Location: None Showroom Location: None