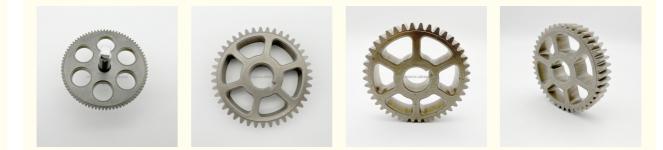

Steel Brass Powder Metallurgy Part Worm Gear Wheel

#### **Basic Information**

• Place of Origin:

• Price:

- Guangdong, China
- Minimum Order Quantity: 500 pieces
  - \$0.65/pieces 500-999 pieces



#### **Product Specification**

• Type: Powder Metallurgy Parts • Spare Parts Type: Customization • Video Outgoing-inspection: Provided • Machinery Test Report: Provided • Marketing Type: New Product 2023 Stainless Steel, MIM4605 • Material: 2 Years • Warranty: • Key Selling Points: **Competitive Price** • Weight (KG): 0.12 KG Building Material Shops, Machinery Repair • Applicable Industries: Shops, Manufacturing Plant, Food & Beverage Factory, Farms, Retail, Printing Shops, Construction Works, Energy & Mining, Other Local Service Location: None Showroom Location: None



#### More Images



### Product Overview







## PRODUCT SPECIFICATIONS

| item                  | value                                                                                              |
|-----------------------|----------------------------------------------------------------------------------------------------|
| Production process    | Metal injection molding, powder metallurgy                                                         |
| Material              | MIM4650,MIM FN08 304L, 316L, 17-4PH, 420SS                                                         |
| Application fileds    | Lock, auto cars, Electric tolls, cutting tools, household appliances, consumer electronic products |
| Surface treatment     | QPQ, Black oxide, PVD, electric plating etc.