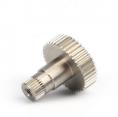

gy Part Worm Gear Wheel

#### **Basic Information**

• Place of Origin:

• Price:

- Guangdong, China
- Minimum Order Quantity: 500 pieces
  - \$0.65/pieces 500-999 pieces



#### **Product Specification**

• Type: Powder Metallurgy Parts • Spare Parts Type: Customization • Video Outgoing-inspection: Provided • Machinery Test Report: Provided • Marketing Type: New Product 2023 Stainless Steel, MIM4605 • Material: 2 Years • Warranty: • Key Selling Points: **Competitive Price** • Weight (KG): 0.12 KG Building Material Shops, Machinery Repair • Applicable Industries: Shops, Manufacturing Plant, Food & Beverage Factory, Farms, Retail, Printing Shops, Construction Works, Energy & Mining, Other Local Service Location: None Showroom Location: None



#### More Images



### Product Overview







## PRODUCT SPECIFICATIONS

| item                  | value                                                                                              |
|-----------------------|----------------------------------------------------------------------------------------------------|
| Production process    | Metal injection molding, powder metallurgy                                                         |
| Material              | MIM4650,MIM FN08 304L, 316L, 17-4PH, 420SS                                                         |
| Application fileds    | Lock, auto cars, Electric tolls, cutting tools, household appliances, consumer electronic products |
| Surface treatment     | QPQ, Black oxide, PVD, electric plating etc.                                                       |
| Heat tr