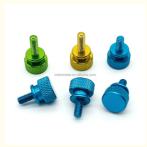

utopart Precision Machining For Aerospace Parts Flat Head Knurled Screw

#### **Basic Information**

Place of Origin: Guangdong, China

Brand Name: MDM
Model Number: MDM
Minimum Order Quantity: 1000 pieces

• Price: \$0.30/pieces 1000-4999 pieces



#### **Product Specification**

CNC Machining Or Not: Cnc MachiningType: Milling, Turning

Material Capabilities: Aluminum, Brass, Bronze, Copper,

Hardened Metals, Stainless Steel, Steel

Alloys

Micro Machining Or Not: Not Micro Machining

Material: Aluminum & Stainless Steel

• Product Name: Screws

Process: CNC Turning MillingTolerance: 0.01-0.05mm

• Surface Treatment: Customer's Request

• Size: Customized Sizes Acceptable

Color: Customized Color

• Packing: Poly Bag + Inner Box + Carton

• Delivery Time: 15-30 Days



#### More Images









## **Products Description**





















mdmmetal.en.alibaba.com









## **Products Specification**

ItemValuePlace of OriginChinaBrand NameMDM

Application Industrial , Construction , Medical , Marine , Electronics , Furniture

Shape Customization

Chemical Composition C, Si, Mn, P

Material Stainless Steel or Aluminum

None

Spare Parts Type Mod Spare Parts

Testing Report Available

Key Selling Pionts High Cost Performance

Tolerance Generally 0.05mm

Video Outgoing inspection

Model Number

Provide

### Company Profile

durable hardware products . The main products include : ER, SK , DC, NBC, FDC, and other series collets chucks made with bearing steel and stainless steel 440. Our company also undertakes customized processing businesses . Including MIM parts, Powder