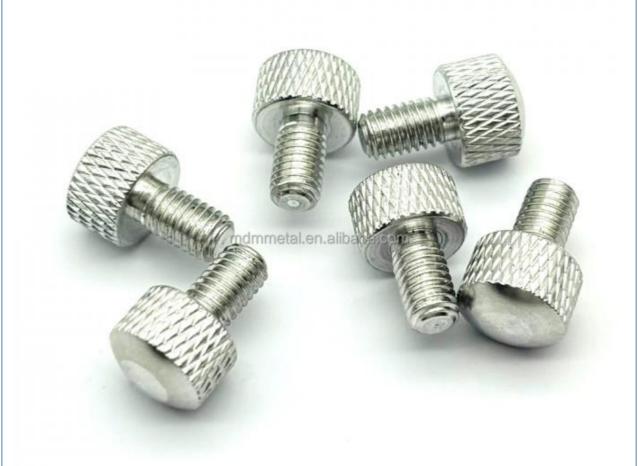

# Stainless Steel CNC Autopart Precision Machining For Aerospace Parts Flat Head Knurled Screw

Material: Aluminum & Stainless Steel

• Product Name: Screws

Process: CNC Turning MillingTolerance: 0.01-0.05mm

• Surface Treatment: Customer's Request

• Size: Customized Sizes Acceptable

Color: Customized Color