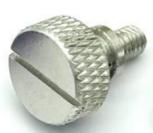

# Stainless Steel CNC Autopart Precision Machining For Aerospace Parts Flat Head Knurled Screw

Material: Aluminum & Stainless Steel

• Product Name: Screws

Process: CNC Turning MillingTolerance: 0.01-0.05mm

• Surface Treatment: Customer's Request

• Size: Customized Sizes Acceptable

Color: Customized Color