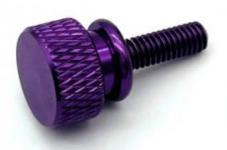

# Stainless Steel CNC Autopart Precision Machining For Aerospace Parts Flat Head Knurled Screw

Material: Aluminum & Stainless Steel

• Product Name: Screws

Process: CNC Turning MillingTolerance: 0.01-0.05mm

• Surface Treatment: Customer's Request

• Size: Customized Sizes Acceptable

Color: Customized Color