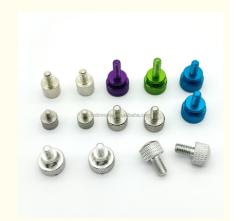

# Stainless Steel CNC Autopart Precision Machining For Aerospace Parts Flat Head Knurled Screw

#### **Basic Information**

Place of Origin: Guangdong, China

Brand Name: MDM
Model Number: MDM
Minimum Order Quantity: 1000 pieces

• Price: \$0.30/pieces 1000-4999 pieces



#### **Product Specification**

CNC Machining Or Not: Cnc MachiningType: Milling, Turning

Material Capabilities: Aluminum, Brass, Bronze, Copper,

Hardened Metals, Stainless Steel, Steel

Alloys

Micro Machining Or Not: Not Micro Machining

Material: Aluminum & Stainless Steel

• Product Name: Screws

Process: CNC Turning MillingTolerance: 0.01-0.05mm

• Surface Treatment: Customer's Request

• Size: Customized Sizes Acceptable

Color: Customized Color

• Packing: Poly Bag + Inner Box + Carton

• Delivery Time: 15-30 Days



#### More Images









## **Products Description**





















mdmmetal.en.alibaba.com









## **Products Specification**

ItemValuePlace of OriginChinaBrand NameMDM

Application Industrial , Construction , Medical , Marine , Electronics , Furniture