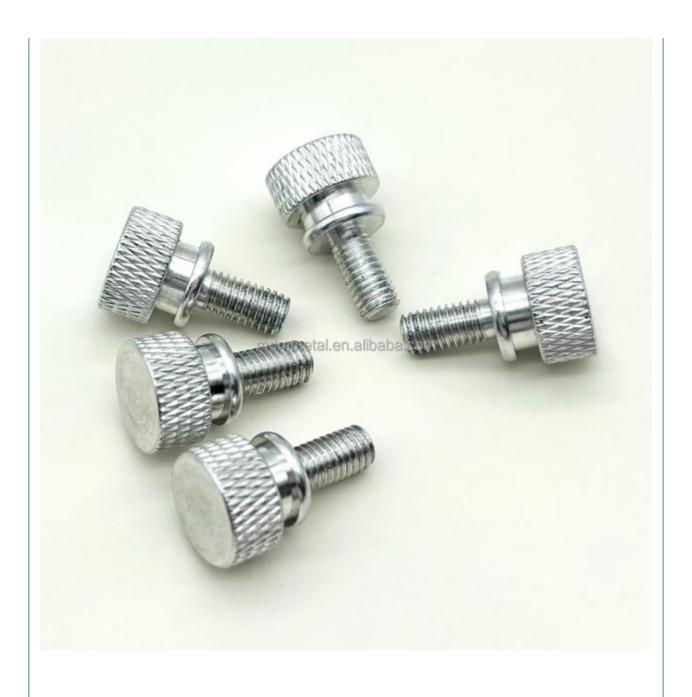

# Stainless Steel CNC Autopart Precision Machining For Aerospace Parts Flat Head Knurled Screw

Material: Aluminum & Stainless Steel

• Product Name: Screws

Process: CNC Turning MillingTolerance: 0.01-0.05mm

• Surface Treatment: Customer's Request

• Size: Customized Sizes Acceptable

Color: Customized Color