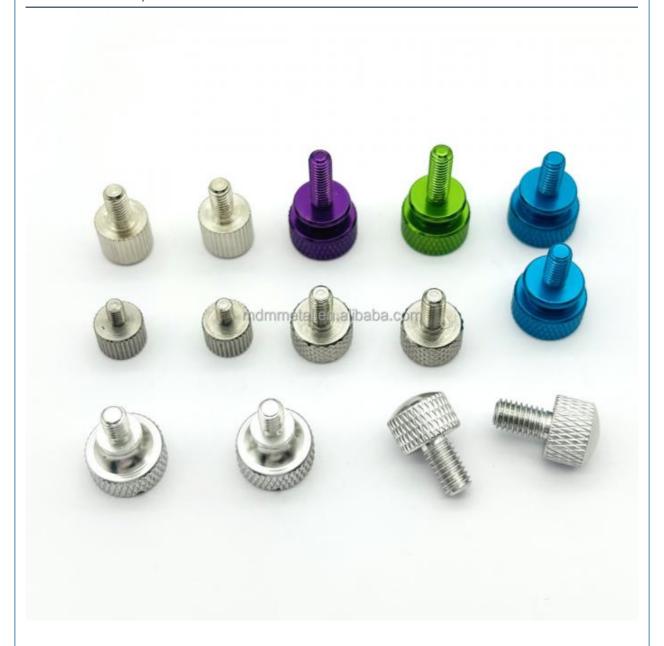

#### More Images

# Stainless Steel CNC Autopart Precision Machining For Aerospace Parts Flat Head Knurled Screw

Material: Aluminum & Stainless Steel

• Product Name: Screws

Process: CNC Turning MillingTolerance: 0.01-0.05mm

• Surface Treatment: Customer's Request

• Size: Customized Sizes Acceptable

Color: Customized Color