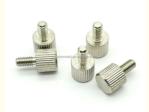

opart Precision Machining For Aerospace Parts Flat Head Knurled Screw

#### **Basic Information**

Place of Origin: Guangdong, China

Brand Name: MDM
Model Number: MDM
Minimum Order Quantity: 1000 pieces

• Price: \$0.30/pieces 1000-4999 pieces



#### **Product Specification**

CNC Machining Or Not: Cnc MachiningType: Milling, Turning

Material Capabilities: Aluminum, Brass, Bronze, Copper,

Hardened Metals, Stainless Steel, Steel

Alloys

Micro Machining Or Not: Not Micro Machining

Material: Aluminum & Stainless Steel

• Product Name: Screws

Process: CNC Turning MillingTolerance: 0.01-0.05mm

• Surface Treatment: Customer's Request

• Size: Customized Sizes Acceptable

Color: Customized Color

• Packing: Poly Bag + Inner Box + Carton

• Delivery Time: 15-30 Days



#### More Images









## **Products Description**





















mdmmetal.en.alibaba.com









## **Products Specification**

ItemValuePlace of OriginChinaBrand NameMDM

Application Industrial , Construction , Medical , Marine , Electronics , Furniture

Shape Customization

Chemical Composition C, Si, Mn, P

Material Stainless Steel or Aluminum

None

Spare Parts Type Mod Spare Parts

Testing Report Available

Key Selling Pionts High Cost Performance

Tolerance Generally 0.05mm

Video Outgoing inspection

Model Number

Provide

### Company Profile

durable hardware products . The main products include : ER, SK , DC, NBC, FDC, and other series collets chucks made with bearing steel and stainless steel 440. Our company also undertakes customized processing businesses . Including MIM parts, Powder m