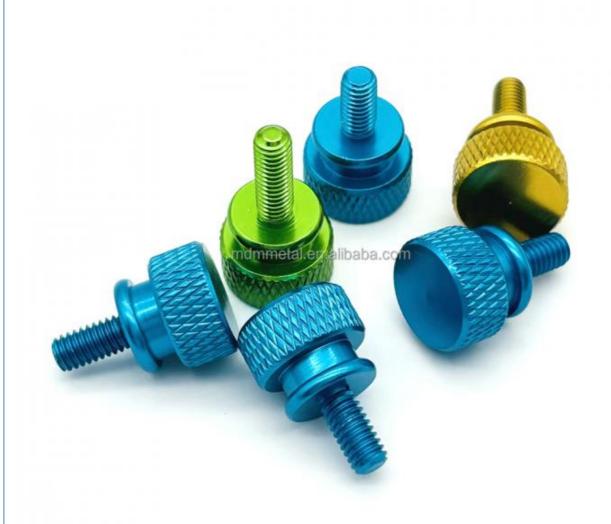

# Stainless Steel CNC Autopart Precision Machining For Aerospace Parts Flat Head Knurled Screw

Material: Aluminum & Stainless Steel

• Product Name: Screws

Process: CNC Turning MillingTolerance: 0.01-0.05mm

• Surface Treatment: Customer's Request

• Size: Customized Sizes Acceptable

Color: Customized Color