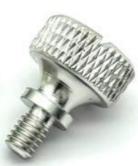

# Stainless Steel CNC Autopart Precision Machining For Aerospace Parts Flat Head Knurled Screw

Material: Aluminum & Stainless Steel

• Product Name: Screws

Process: CNC Turning MillingTolerance: 0.01-0.05mm

• Surface Treatment: Customer's Request

• Size: Customized Sizes Acceptable

Color: Customized Color