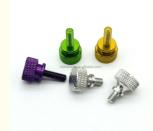

# Stainless Steel CNC Autopart Precision Machining For Aerospace Parts Flat Head Knurled Screw

Material: Aluminum & Stainless Steel

• Product Name: Screws

Process: CNC Turning MillingTolerance: 0.01-0.05mm

• Surface Treatment: Customer's Request

• Size: Customized Sizes Acceptable

Color: Customized Color