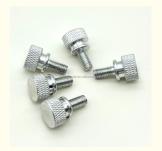

# Stainless Steel CNC Autopart Precision Machining For Aerospace Parts Flat Head Knurled Screw

Material: Aluminum & Stainless Steel

• Product Name: Screws

Process: CNC Turning MillingTolerance: 0.01-0.05mm

• Surface Treatment: Customer's Request

• Size: Customized Sizes Acceptable

Color: Customized Color