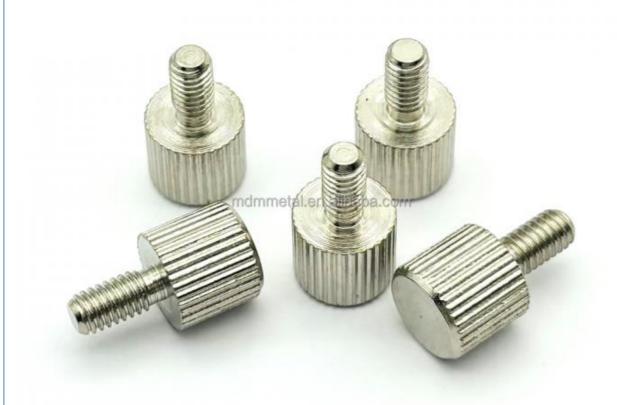

#### More Images

Material: Aluminum & Stainless Steel

• Product Name: Screws

Process: CNC Turning MillingTolerance: 0.01-0.05mm

• Surface Treatment: Customer's Request

• Size: Customized Sizes Acceptable

Color: Customized Color