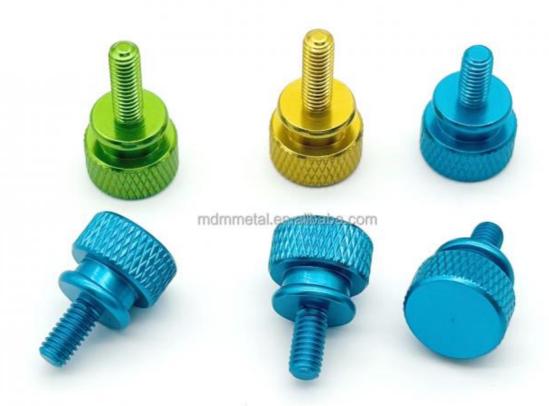

#### More Images

Material: Aluminum & Stainless Steel

• Product Name: Screws

Process: CNC Turning MillingTolerance: 0.01-0.05mm

• Surface Treatment: Customer's Request

• Size: Customized Sizes Acceptable

Color: Customized Color