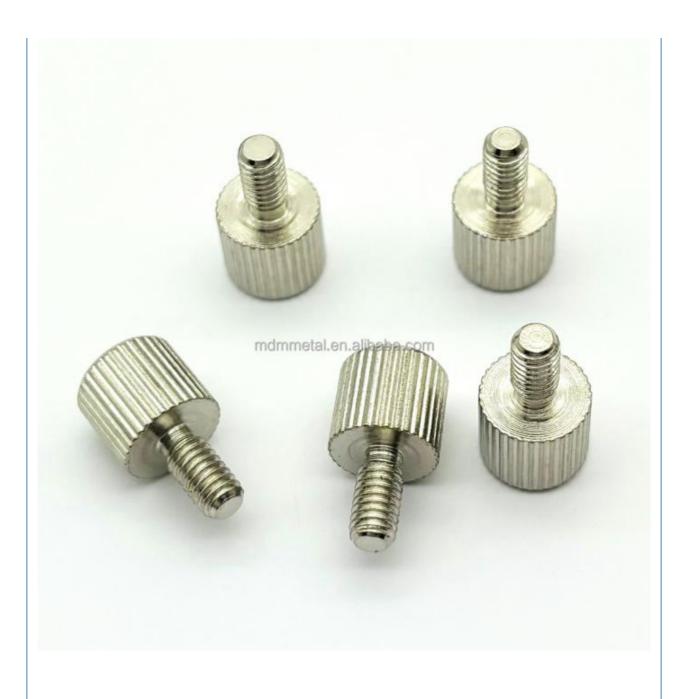

#### More Images

# Stainless Steel CNC Autopart Precision Machining For Aerospace Parts Flat Head Knurled Screw

Material: Aluminum & Stainless Steel

• Product Name: Screws

Process: CNC Turning MillingTolerance: 0.01-0.05mm

• Surface Treatment: Customer's Request

• Size: Customized Sizes Acceptable

Color: Customized Color