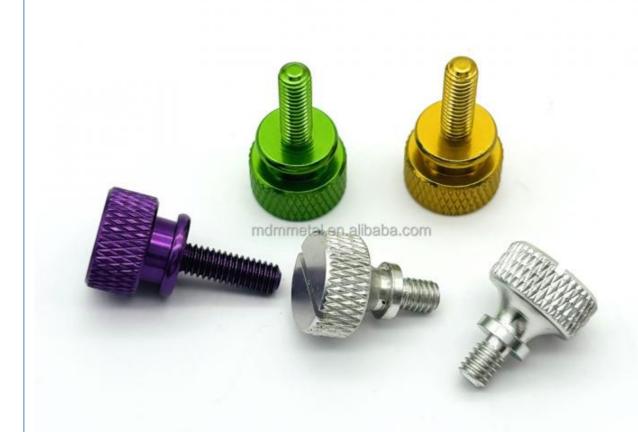

# Stainless Steel CNC Autopart Precision Machining For Aerospace Parts Flat Head Knurled Screw

Material: Aluminum & Stainless Steel

• Product Name: Screws

Process: CNC Turning MillingTolerance: 0.01-0.05mm

• Surface Treatment: Customer's Request

• Size: Customized Sizes Acceptable

Color: Customized Color