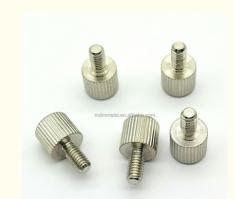

tainless Steel CNC Autopart Precision Machining For Aerospace Parts Flat Head Knurled Screw

#### **Basic Information**

Place of Origin: Guangdong, China

Brand Name: MDM
Model Number: MDM
Minimum Order Quantity: 1000 pieces

• Price: \$0.30/pieces 1000-4999 pieces



#### **Product Specification**

CNC Machining Or Not: Cnc MachiningType: Milling, Turning

Material Capabilities: Aluminum, Brass, Bronze, Copper,

Hardened Metals, Stainless Steel, Steel

Alloys

Micro Machining Or Not: Not Micro Machining

Material: Aluminum & Stainless Steel

• Product Name: Screws

Process: CNC Turning MillingTolerance: 0.01-0.05mm

• Surface Treatment: Customer's Request

• Size: Customized Sizes Acceptable

Color: Customized Color

• Packing: Poly Bag + Inner Box + Carton

• Delivery Time: 15-30 Days



#### More Images









## **Products Description**





















mdmmetal.en.alibaba.com









## **Products Specification**

ItemValuePlace of OriginChinaBrand NameMDM

Application Industrial , Construction , Medical , Marine , Electronics , Furniture

Shape Customization

Chemical Composition C, Si, Mn, P

Material Stainless Steel or Aluminum

None

Spare Parts Type Mod Spare Parts

Testing Report Available

Key Selling Pionts High Cost Performance

Tolerance Generally 0.05mm

Video Outgoing inspection

Model Number

Provide

### Company Profile

durable hardware products . The main products include : ER, SK , DC, NBC, FDC, and other series collets chucks made with bearing steel and stainless steel 440. Our company also undertakes customized processing businesses . Includi