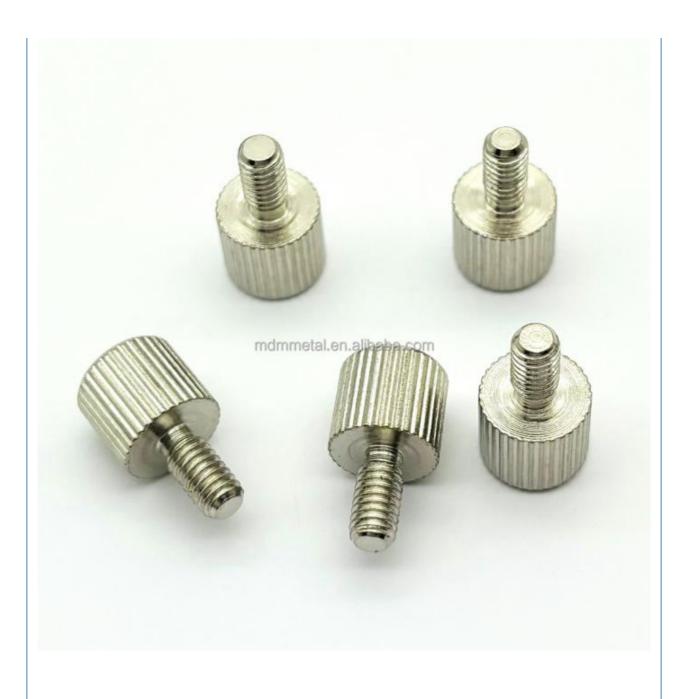

# 304 Stainless Steel CNC Copper Parts Turning Knurled Thumb Screw For Aerospace

#### More Images