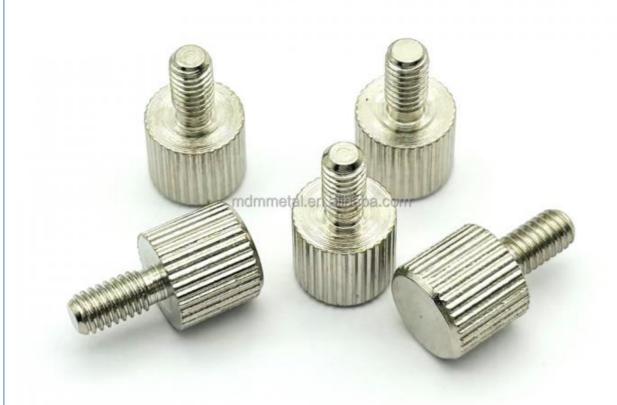

#### More Images

Material: Aluminum & Stainless Steel

Product Name: Screws

Process: CNC Turning MillingTolerance: 0.01-0.05mm

• Surface Treatment: Customer's Request

• Size: Customized Sizes Acceptable

Color: Customized Color