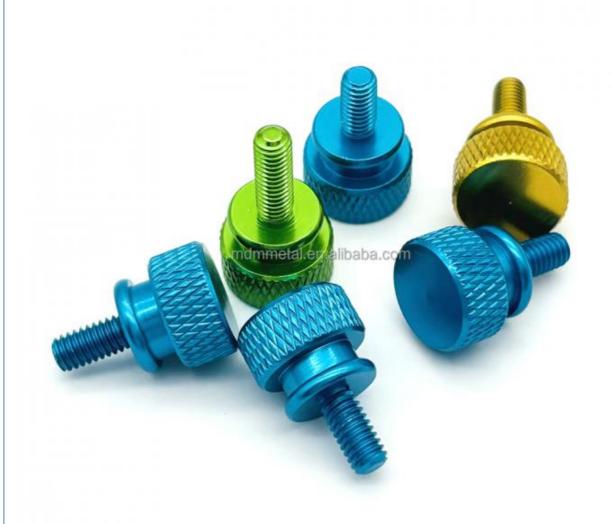

r Aerospace

#### **Basic Information**

• Place of Origin: Guangdong, China

Brand Name: MDM
Model Number: MDM
Minimum Order Quantity: 1000 pieces

• Price: \$0.30/pieces 1000-4999 pieces



#### **Product Specification**

CNC Machining Or Not: Cnc MachiningType: Milling, Turning

Material Capabilities: Aluminum, Brass, Bronze, Copper,

Hardened Metals, Stainless Steel, Steel

Alloys

Micro Machining Or Not: Not Micro Machining

Material: Aluminum & Stainless Steel

Product Name: Screws

Process: CNC Turning MillingTolerance: 0.01-0.05mm

• Surface Treatment: Customer's Request

• Size: Customized Sizes Acceptable

Color: Customized Color

• Packing: Poly Bag + Inner Box + Carton

• Delivery Time: 15-30 Days

Halalialate .....



#### More Images









## **Products Description**





















mdmmetal.en.alibaba.com









## **Products Specification**

ItemValuePlace of OriginChinaBrand NameMDM

Application Industrial , Construction , Medical , Marine , Electronics , Furniture

Shape Customization

Chemical Composition C, Si, Mn, P

Material Stainless Steel or Aluminum

None

Spare Parts Type Mod Spare Parts

Testing Report Available

Key Selling Pionts High Cost Performance

Tolerance Generally 0.05mm

Video Outgoing inspection

Model Number

Provide

### Company Profile

durable hardware products . The main products include : ER, SK , DC, NBC, FDC, and other series collets chucks made with bearing steel and stainless steel 440. Our company also undertakes customized processing businesses . Including MIM parts, Powder metallurgy parts, CNC machining parts an