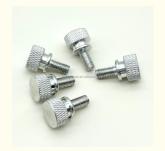

# 304 Stainless Steel CNC Copper Parts Turning Knurled Thumb Screw For Aerospace

#### More Images