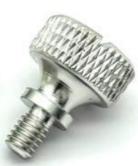

# 304 Stainless Steel CNC Copper Parts Turning Knurled Thumb Screw For Aerospace

#### More Images