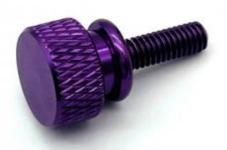

# 304 Stainless Steel CNC Copper Parts Turning Knurled Thumb Screw For Aerospace

#### More Images