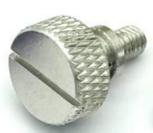

# 304 Stainless Steel CNC Copper Parts Turning Knurled Thumb Screw For Aerospace

#### More Images