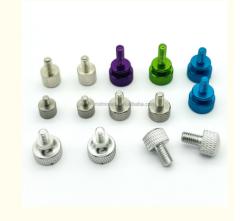

# 304 Stainless Steel CNC Copper Parts Turning Knurled Thumb Screw For Aerospace

Material: Aluminum & Stainless Steel

Product Name: Screws

Process: CNC Turning MillingTolerance: 0.01-0.05mm

• Surface Treatment: Customer's Request

• Size: Customized Sizes Acceptable

Color: Customized Color