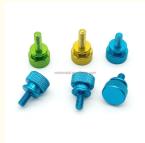

# 304 Stainless Steel CNC Copper Parts Turning Knurled Thumb Screw For Aerospace

Material: Aluminum & Stainless Steel

Product Name: Screws

Process: CNC Turning MillingTolerance: 0.01-0.05mm

• Surface Treatment: Customer's Request

• Size: Customized Sizes Acceptable

Color: Customized Color