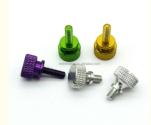

# 304 Stainless Steel CNC Copper Parts Turning Knurled Thumb Screw For Aerospace

#### More Images