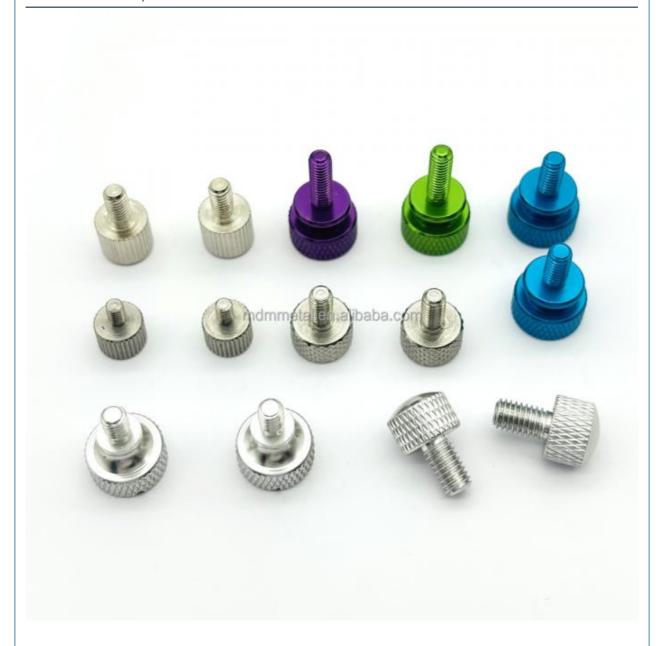

# 304 Stainless Steel CNC Copper Parts Turning Knurled Thumb Screw For Aerospace

#### More Images