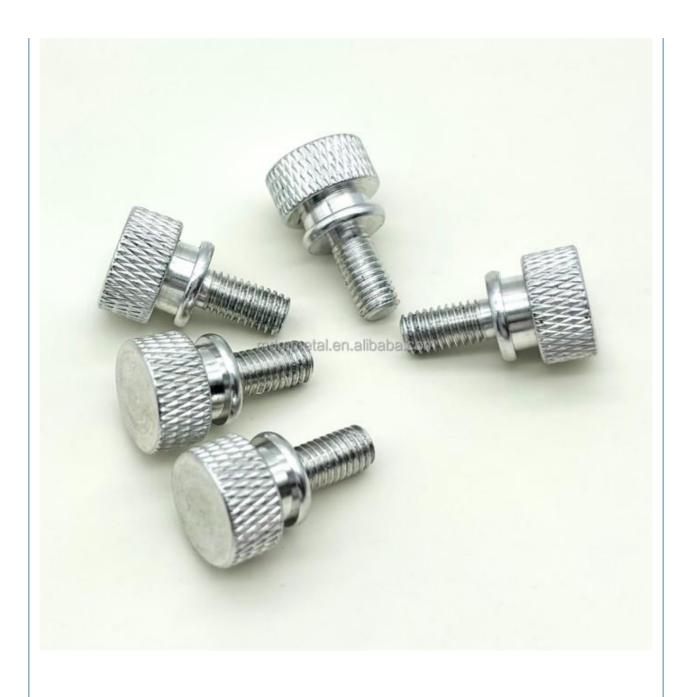

space

#### **Basic Information**

• Place of Origin: Guangdong, China

Brand Name: MDM
Model Number: MDM
Minimum Order Quantity: 1000 pieces

• Price: \$0.30/pieces 1000-4999 pieces



#### **Product Specification**

CNC Machining Or Not: Cnc MachiningType: Milling, Turning

Material Capabilities: Aluminum, Brass, Bronze, Copper,

Hardened Metals, Stainless Steel, Steel

Alloys

Micro Machining Or Not: Not Micro Machining

Material: Aluminum & Stainless Steel

Product Name: Screws

Process: CNC Turning MillingTolerance: 0.01-0.05mm

• Surface Treatment: Customer's Request

• Size: Customized Sizes Acceptable

Color: Customized Color

• Packing: Poly Bag + Inner Box + Carton

• Delivery Time: 15-30 Days

Halalialate .....



#### More Images









## **Products Description**





















mdmmetal.en.alibaba.com









## **Products Specification**

ItemValuePlace of OriginChinaBrand NameMDM

Application Industrial , Construction , Medical , Marine , Electronics , Furniture

Shape Customization

Chemical Composition C, Si, Mn, P

Material Stainless Steel or Aluminum

None

Spare Parts Type Mod Spare Parts

Testing Report Available

Key Selling Pionts High Cost Performance

Tolerance Generally 0.05mm

Video Outgoing inspection

Model Number

Provide

### Company Profile

durable hardware products . The main products include : ER, SK , DC, NBC, FDC, and other series collets chucks made with bearing steel and stainless steel 440. Our company also undertakes customized processing businesses . Including MIM parts, Powder metallurgy parts, CNC machining parts and Alum