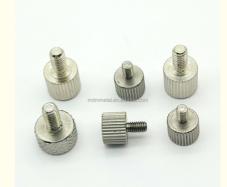

# 304 Stainless Steel CNC Copper Parts Turning Knurled Thumb Screw For Aerospace

Material: Aluminum & Stainless Steel

Product Name: Screws

Process: CNC Turning MillingTolerance: 0.01-0.05mm

• Surface Treatment: Customer's Request

• Size: Customized Sizes Acceptable

Color: Customized Color