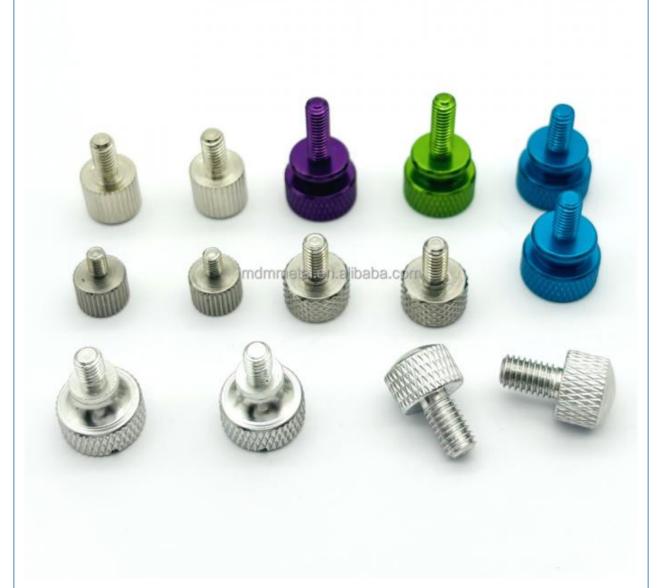

# 304 Stainless Steel CNC Copper Parts Turning Knurled Thumb Screw For Aerospace

Material: Aluminum & Stainless Steel

Product Name: Screws

Process: CNC Turning MillingTolerance: 0.01-0.05mm

• Surface Treatment: Customer's Request

• Size: Customized Sizes Acceptable

Color: Customized Color

#### More Images