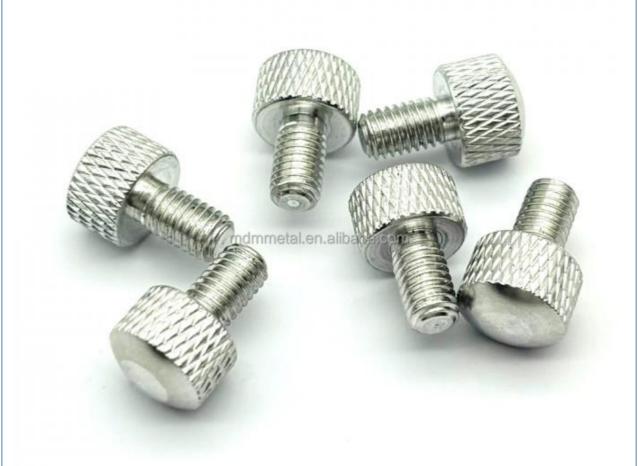

Aerospace

#### **Basic Information**

• Place of Origin: Guangdong, China

Brand Name: MDM
Model Number: MDM
Minimum Order Quantity: 1000 pieces

• Price: \$0.30/pieces 1000-4999 pieces



#### **Product Specification**

CNC Machining Or Not: Cnc MachiningType: Milling, Turning

Material Capabilities: Aluminum, Brass, Bronze, Copper,

Hardened Metals, Stainless Steel, Steel

Alloys

Micro Machining Or Not: Not Micro Machining

Material: Aluminum & Stainless Steel

Product Name: Screws

Process: CNC Turning MillingTolerance: 0.01-0.05mm

• Surface Treatment: Customer's Request

• Size: Customized Sizes Acceptable

Color: Customized Color

• Packing: Poly Bag + Inner Box + Carton

• Delivery Time: 15-30 Days

Halalialate .....



#### More Images









## **Products Description**





















mdmmetal.en.alibaba.com









## **Products Specification**

ItemValuePlace of OriginChinaBrand NameMDM

Application Industrial , Construction , Medical , Marine , Electronics , Furniture

Shape Customization

Chemical Composition C, Si, Mn, P

Material Stainless Steel or Aluminum

None

Spare Parts Type Mod Spare Parts

Testing Report Available

Key Selling Pionts High Cost Performance

Tolerance Generally 0.05mm

Video Outgoing inspection

Model Number

Provide

### Company Profile

durable hardware products . The main products include : ER, SK , DC, NBC, FDC, and other series collets chucks made with bearing steel and stainless steel 440. Our company also undertakes customized processing businesses . Including MIM parts, Powder metallurgy parts, CNC machining parts and