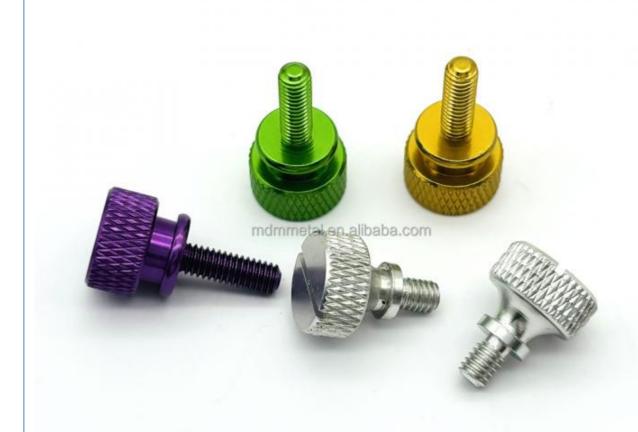

rospace

#### **Basic Information**

• Place of Origin: Guangdong, China

Brand Name: MDM
Model Number: MDM
Minimum Order Quantity: 1000 pieces

• Price: \$0.30/pieces 1000-4999 pieces



#### **Product Specification**

CNC Machining Or Not: Cnc MachiningType: Milling, Turning

Material Capabilities: Aluminum, Brass, Bronze, Copper,

Hardened Metals, Stainless Steel, Steel

Alloys

Micro Machining Or Not: Not Micro Machining

Material: Aluminum & Stainless Steel

Product Name: Screws

Process: CNC Turning MillingTolerance: 0.01-0.05mm

• Surface Treatment: Customer's Request

• Size: Customized Sizes Acceptable

Color: Customized Color

• Packing: Poly Bag + Inner Box + Carton

• Delivery Time: 15-30 Days

Halalialate .....



#### More Images









## **Products Description**





















mdmmetal.en.alibaba.com









## **Products Specification**

ItemValuePlace of OriginChinaBrand NameMDM

Application Industrial , Construction , Medical , Marine , Electronics , Furniture

Shape Customization

Chemical Composition C, Si, Mn, P

Material Stainless Steel or Aluminum

None

Spare Parts Type Mod Spare Parts

Testing Report Available

Key Selling Pionts High Cost Performance

Tolerance Generally 0.05mm

Video Outgoing inspection

Model Number

Provide

### Company Profile

durable hardware products . The main products include : ER, SK , DC, NBC, FDC, and other series collets chucks made with bearing steel and stainless steel 440. Our company also undertakes customized processing businesses . Including MIM parts, Powder metallurgy parts, CNC machining parts and Al