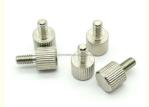

# 304 Stainless Steel CNC Copper Parts Turning Knurled Thumb Screw For Aerospace

Material: Aluminum & Stainless Steel

Product Name: Screws

Process: CNC Turning MillingTolerance: 0.01-0.05mm

• Surface Treatment: Customer's Request

• Size: Customized Sizes Acceptable

Color: Customized Color