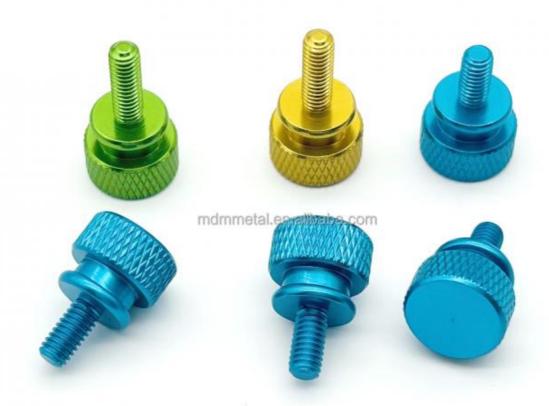

#### More Images

Material: Aluminum & Stainless Steel

Product Name: Screws

Process: CNC Turning MillingTolerance: 0.01-0.05mm

• Surface Treatment: Customer's Request

• Size: Customized Sizes Acceptable

Color: Customized Color