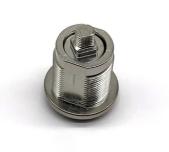

# Industry Tolerance 0.01-0.05mm Metal Injection Molding Parts for Lock Cylinder Spare Parts

# **Product Overview**