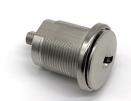

# Industry Tolerance 0.01-0.05mm Metal Injection Molding Parts for Lock Cylinder Spare Parts

# **Product Overview**