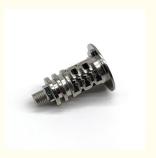

## **Product Specification**

Type: Metal lanjection Molding Parts

Spare Parts Type: OEMVideo Outgoing-inspection: ProvidedMachinery Test Report: Provided

Marketing Type: New Product 2023

• Warranty: 2 Years

Key Selling Points: Long Service Life

Weight (KG): 0.02 KG

Applicable Industries: Building Material Shops, Machinery Repair

Shops, Manufacturing Plant, Food & Beverage Factory, Farms, Printing Shops, Construction Works , Energy & Mining, Other

Local Service Location: None
Showroom Location: None
Material: MIM4605

Process: Metal Injection Molding