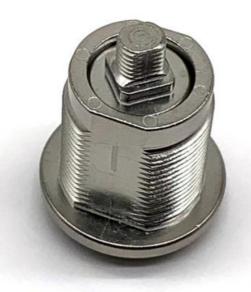

## **Product Specification**

Type: Metal lanjection Molding Parts

Spare Parts Type: OEMVideo Outgoing-inspection: ProvidedMachinery Test Report: Provided

Marketing Type: New Product 2023

• Warranty: 2 Years

Key Selling Points: Long Service Life

Weight (KG): 0.02 KG

Applicable Industries: Building Material Shops, Machinery Repair

Shops, Manufacturing Plant, Food & Beverage Factory, Farms, Printing Shops, Construction Works , Energy & Mining, Other

Local Service Location: None
Showroom Location: None
Material: MIM4605

Process: Metal Injection Molding