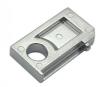

8/pieces 500-999 pieces

Packaging Details: PE bag and foam, outside with cartonSupply Ability: 200000 Piece/Pieces per Quarter



## **Product Specification**

Type: Metal lanjection Molding Parts

Spare Parts Type: OEMVideo Outgoing-inspection: ProvidedMachinery Test Report: Provided

Marketing Type: New Product 2023

• Warranty: 2 Years

Key Selling Points: Long Service Life

Weight (KG): 0.02 KG

Applicable Industries: Building Material Shops, Machinery Repair

Shops, Manufacturing Plant, Food & Beverage Factory, Farms, Printing Shops, Construction Works , Energy & Mining, Other

Local Service Location: None
Showroom Location: None
Material: MIM4605

Process: Metal Injection Molding



## More Images









# Product Description

# **Product Overview**





# SIMILAR PRODUCTS









## PRODUCT SPECIFICATIONS

item value

Production process Metal injection molding, powder metallurgy

Material MIM4650, MIM FN08 304L, 316L, 17-4PH, 420SS

Application fileds Lock, auto cars, Electric tolls, cutting tools, household appliances, consumer

electronic products

Surface treatment QPQ, Black oxide, PVD, electric plating etc.

Heat treatment

method

Quenching, Tempering, Annealing

Quanlity check Random check during production, 100% inspection before shipment

Sintering method Solid sintering, Liquid phase sintering, Pressure sintering

Sintering furnace Vacuum sintering furnace, mesh belt furnace

Payment terms T/T at sight, Paypal, Western Union, etc.

Lead time 20-40 days

Supply capability 50000 pcs per monthly

# **COMPANY PROFILE**

Dongguan Minda Metal Tchecnology Co.,