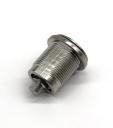

## **Product Specification**

Type: Metal lanjection Molding Parts

Spare Parts Type: OEMVideo Outgoing-inspection: ProvidedMachinery Test Report: Provided

Marketing Type: New Product 2023

• Warranty: 2 Years

Key Selling Points: Long Service Life

Weight (KG): 0.02 KG

Applicable Industries: Building Material Shops, Machinery Repair

Shops, Manufacturing Plant, Food & Beverage Factory, Farms, Printing Shops, Construction Works , Energy & Mining, Other

Local Service Location: None
Showroom Location: None
Material: MIM4605

Process: Metal Injection Molding