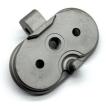

.18/pieces 500-999 pieces

Packaging Details: PE bag and foam, outside with cartonSupply Ability: 200000 Piece/Pieces per Quarter



## **Product Specification**

Type: Metal lanjection Molding Parts

Spare Parts Type: OEMVideo Outgoing-inspection: ProvidedMachinery Test Report: Provided

Marketing Type: New Product 2023

• Warranty: 2 Years

Key Selling Points: Long Service Life

Weight (KG): 0.02 KG

Applicable Industries: Building Material Shops, Machinery Repair

Shops, Manufacturing Plant, Food & Beverage Factory, Farms, Printing Shops, Construction Works , Energy & Mining, Other

Local Service Location: None
Showroom Location: None
Material: MIM4605

Process: Metal Injection Molding



## More Images









# Product Description

# **Product Overview**





# SIMILAR PRODUCTS









## PRODUCT SPECIFICATIONS

item value

Production process Metal injection molding, powder metallurgy

Material MIM4650, MIM FN08 304L, 316L, 17-4PH, 420SS

Application fileds Lock, auto cars, Electric tolls, cutting tools, household appliances, consumer

electronic products

Surface treatment QPQ, Black oxide, PVD, electric plating etc.

Heat treatment

method

Quenching, Tempering, Annealing

Quanlity check Random check during production, 100% inspection before shipment

Sintering method Solid sintering, Liquid phase sintering, Pressure sintering

Sintering furnace Vacuum sintering furnace, mesh belt furnace

Payment terms T/T at sight, Paypal, Western Union, etc.

Lead time 20-40 days

Supply capability 50000 pcs per monthly

# **COMPANY PROFILE**

Dongguan Minda Metal Tchecnology Co