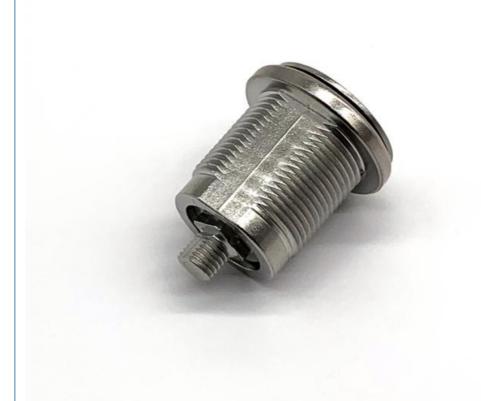

## **Product Specification**

Type: Metal lanjection Molding Parts

Spare Parts Type: OEMVideo Outgoing-inspection: ProvidedMachinery Test Report: Provided

Marketing Type: New Product 2023

• Warranty: 2 Years

Key Selling Points: Long Service Life

Weight (KG): 0.02 KG

Applicable Industries: Building Material Shops, Machinery Repair

Shops, Manufacturing Plant, Food & Beverage Factory, Farms, Printing Shops, Construction Works , Energy & Mining, Other

Local Service Location: None
Showroom Location: None
Material: MIM4605

Process: Metal Injection Molding