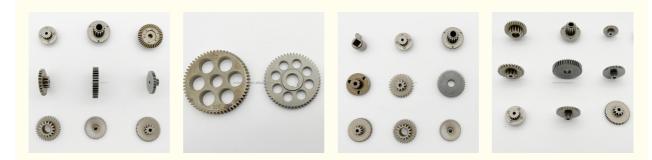

inting Shops,<br>Construction Works, Energy & Mining, Other |             |
| <ul> <li>Local Service Location:</li> </ul> | None                                                                                                                                                                      |             |
| <ul> <li>Showroom Location:</li> </ul>      | None                                                                                                                                                                      |             |
| <ul> <li>Material:</li> </ul>               | MIM4605                                                                                                                                                                   |             |

# 

### More Images



## Product Overview







# PRODUCT SPECIFICATIONS

| item                  | value                                                                                              |
|-----------------------|----------------------------------------------------------------------------------------------------|
| Production process    | Metal injection molding, powder metallurgy                                                         |
| Material              | MIM4650,MIM FN08 304L, 316L, 17-4PH, 420SS                                                         |
| Application fileds    | Lock, auto cars, Electric tolls, cutting tools, household appliances, consumer electronic products |
| Surface treatment     | QPQ, Black oxide, PVD, electric plating etc.