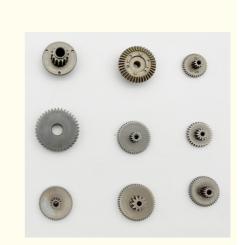

# Small Sintered Metal Bearings Spur Gear Sprockets Cnc Lathe Parts

### **Basic Information**

• Place of Origin:

• Price:

- Guangdong, China
- Minimum Order Quantity: 500 pieces
  - \$0.65/pieces 500-999 pieces



### **Product Specification**

| Condition:                                  | New                                                                                                                                                                       |             |
|---------------------------------------------|---------------------------------------------------------------------------------------------------------------------------------------------------------------------------|-------------|
| • Type:                                     | Powder Metallurgy Parts                                                                                                                                                   |             |
| <ul> <li>Spare Parts Type:</li> </ul>       | Customization