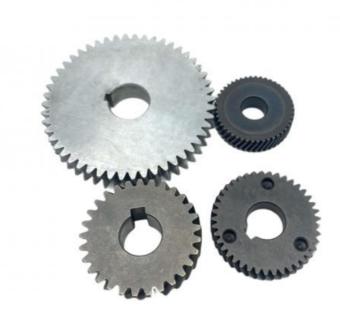

uction Works, Energy & Mining, Other |             |
| <ul> <li>Local Service Location:</li> </ul> | None                                                                                                                                                                      |             |
| <ul> <li>Showroom Location:</li> </ul>      | None                                                                                                                                                                      |             |
| <ul> <li>Material:</li> </ul>               | MIM4605                                                                                                                                                                   |             |

# 

### More Images



## Product Overview







# PRODUCT SPECIFICATIONS

| item                  | value                                                                                              |
|-----------------------|----------------------------------------------------------------------------------------------------|
| Production process    | Metal injection molding, powder metallurgy                                                         |
| Material              | MIM4650,MIM FN08 304L, 316L, 17-4PH, 420SS                                                         |
| Application fileds    | Lock, auto cars, Electric tolls, cutting tools, household appliances, consumer electronic products |
| Surface treatment     | QPQ, Black oxide, PVD, electric plating etc.                                                       |
| Heat