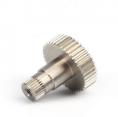

# Small Sintered Metal Bearings Spur Gear Sprockets Cnc Lathe Parts

### **Product Specification**

| Condition:                                  | New                                                                                                                                                                       |             |
|---------------------------------------------|---------------------------------------------------------------------------------------------------------------------------------------------------------------------------|-------------|
| • Type:                                     | Powder Metallurgy Parts                                                                                                                                                   |             |
| <ul> <li>Spare Parts Type:</li> </ul>       | Customization                                                                                                                                                             |             |
| • Video Outgoing-inspection:                | Provided                                                                                                                                                                  | <b>EA</b> . |
| <ul> <li>Machinery Test Report:</li> </ul>  | Provided                                                                                                                                                                  |             |
| <ul> <li>Marketing Type:</li> </ul>         | New Product 2023                                                                                                                                                          |             |
| Warranty:                                   | 2 Years                                                                                                                                                                   | 릴카          |
| <ul> <li>Key Selling Points:</li> </ul>     | Competitive Price                                                                                                                                                         | - Issue     |
| <ul> <li>Weight (KG):</li> </ul>            | 0.12 KG                                                                                                                                                                   |             |
| <ul> <li>Applicable Industries:</li> </ul>  | Building Material Shops, Machinery Repair<br>Shops, Manufacturing Plant, Food &<br>Beverage Factory, Farms, Printing Shops,<br>Construction Works, Energy & Mining, Other |             |
| <ul> <li>Local Service Location:</li> </ul> | None                                                                                                                                                                      |             |
| <ul> <li>Showroom Location:</li> </ul>      | None                                                                                                                                                                      |             |
| <ul> <li>Material:</li> </ul>               | MIM4605                                                                                                                                                                   |             |