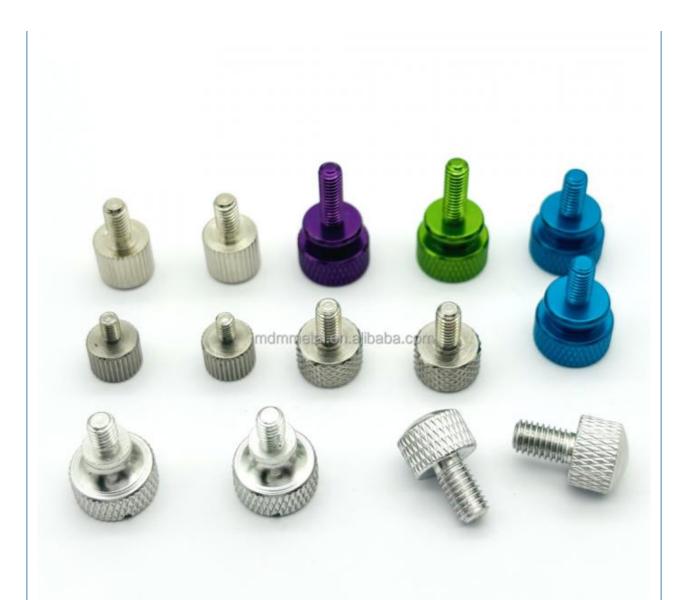

### Anodized Aluminum Cnc Machining Aircraft Parts Custom Screw Machining Fasteners Knurled Thumb Screws

#### **Product Specification**

- CNC Machining Or Not:
- Type:
- Material Capabilities:
- Micro Machining Or Not:
- Material:
- Product Name:
- Process:
- Tolerance:
- Surface Treatment:
- Size:
- Color:
- Packing:
- Delivery Time:
- I l'abliable
- Milling, Turning Aluminum, Brass, Bronze, Copper, Hardened Metals, Stainless Steel, Steel Alloys Not Micro Machining Aluminum & Stainless Steel Screws CNC Turning Milling 0.01-0.05mm Customer's Request Customized Sizes Acceptable Customized Color Poly Bag + Inner Box + Carton