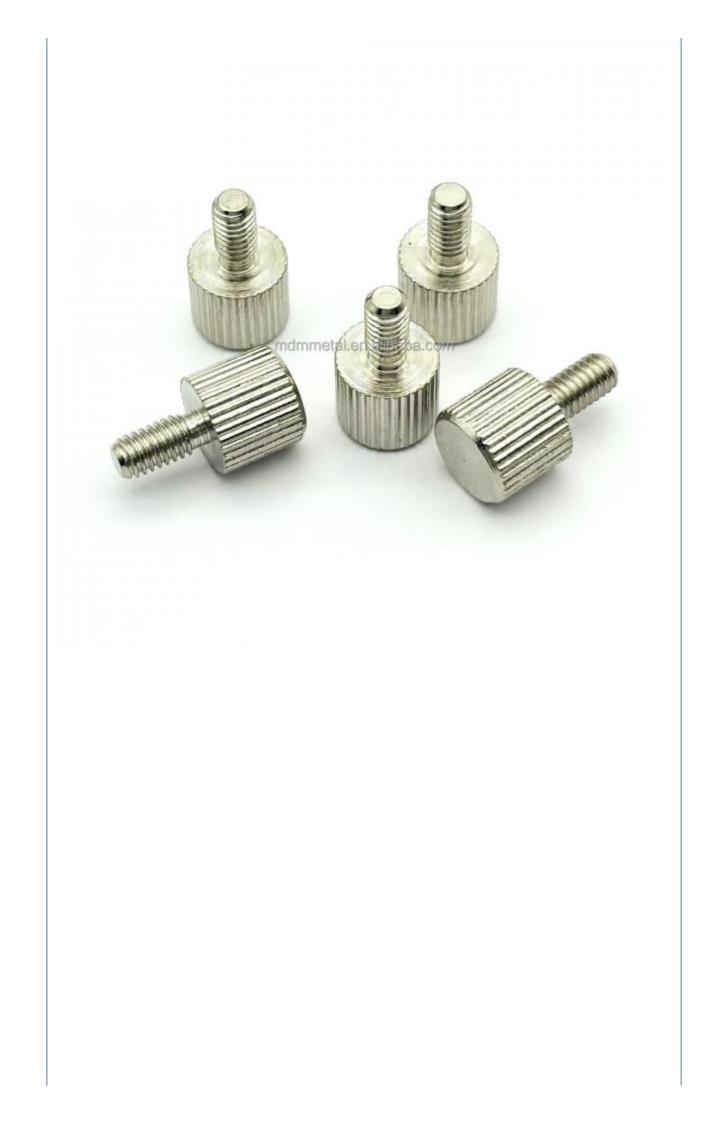

### Anodized Aluminum Cnc Machining Aircraft Parts Custom Screw Machining Fasteners Knurled Thumb Screws

#### **Product Specification**

- CNC Machining Or Not:
- Type:
- Material Capabilities:
- Micro Machining Or Not:
- Material:
- Product Name:
- Process:
- Tolerance:
- Surface Treatment:
- Size:
- Color:
- Packing:
- Delivery Time:
- I l'abliable
- Milling, Turning Aluminum, Brass, Bronze, Copper, Hardened Metals, Stainless Steel, Steel Alloys Not Micro Machining Aluminum & Stainless Steel Screws CNC Turning Milling 0.01-0.05mm Customer's Request Customized Sizes Acceptable Customized Color Poly Bag + Inner Box + Carton