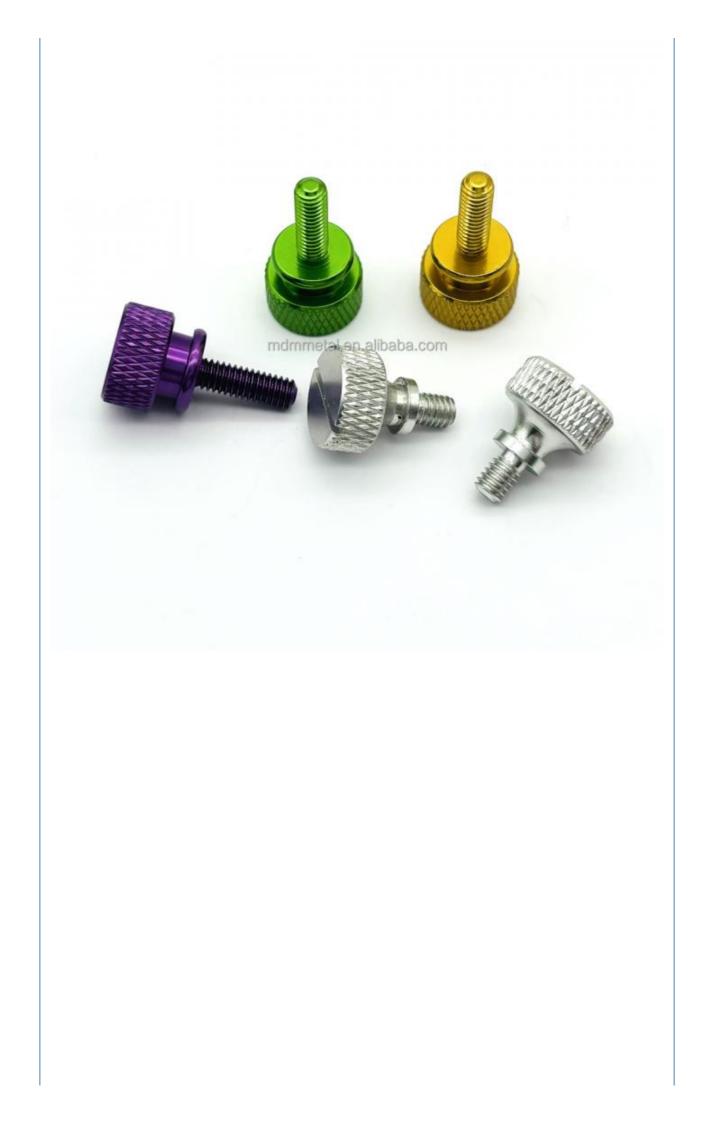

### Anodized Aluminum Cnc Machining Aircraft Parts Custom Screw Machining Fasteners Knurled Thumb Screws

#### More Images