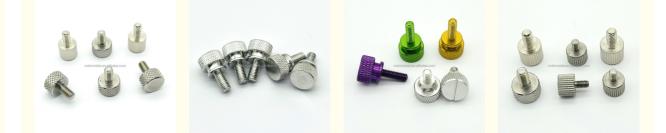

d Thumb Screws

#### **Basic Information**

- Place of Origin:
- Brand Name:
- Guangdong, China MDM
- Model Number:
- Minimum Order Quantity:
- Price:
- MDM

**Cnc Machining** 

15-30 Days

- Quantity: 1000 pieces
  - \$0.30/pieces 1000-4999 pieces



#### **Product Specification**

- CNC Machining Or Not:
- Type:
- Material Capabilities:
- Micro Machining Or Not:
- Material:
- Product Name:
- Process:
- Tolerance:
- Surface Treatment:
- Size:
- Color:
- Packing:
- Delivery Time:
- I l'abliable
- Milling, Turning Aluminum, Brass, Bronze, Copper, Hardened Metals, Stainless Steel, Steel Alloys Not Micro Machining Aluminum & Stainless Steel Screws CNC Turning Milling 0.01-0.05mm Customer's Request Customized Sizes Acceptable Customized Color Poly Bag + Inner Box + Carton



#### More Images



### Products Description





















## Products Specification

| ltem                         | Value                                                                  |
|------------------------------|------------------------------------------------------------------------|
| Place of Origin              | China                                                                  |
| Brand Name                   | MDM                                                                    |
| Model Number                 | None                                                                   |
| Application                  | Industrial , Construction , Medical , Marine , Electronics , Furniture |
| Shape                        | Customization