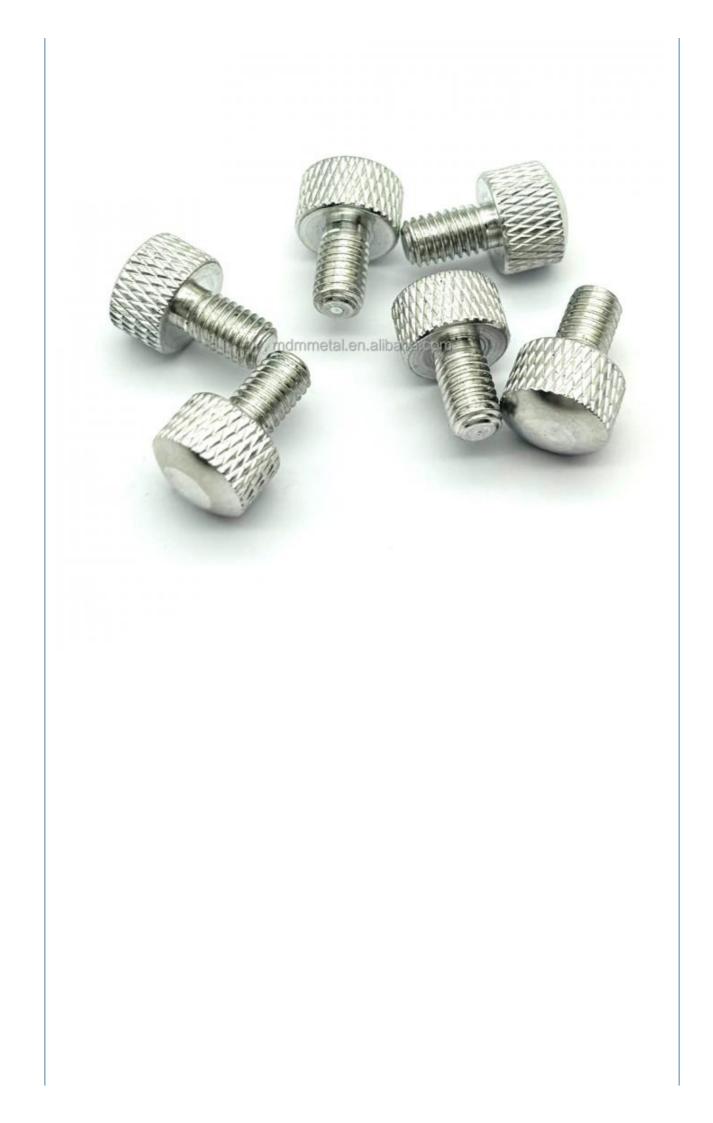

### Anodized Aluminum Cnc Machining Aircraft Parts Custom Screw Machining Fasteners Knurled Thumb Screws

#### More Images