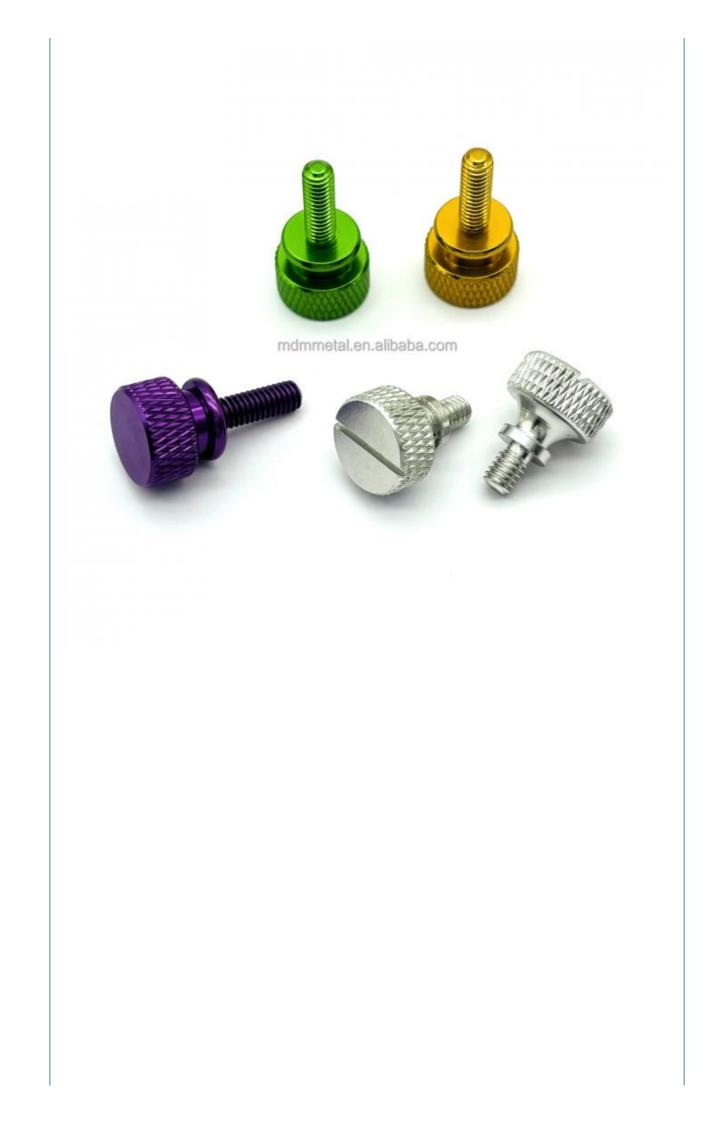

### Anodized Aluminum Cnc Machining Aircraft Parts Custom Screw Machining Fasteners Knurled Thumb Screws

#### **Product Specification**

- CNC Machining Or Not:
- Type:
- Material Capabilities:
- Micro Machining Or Not:
- Material:
- Product Name:
- Process:
- Tolerance:
- Surface Treatment:
- Size:
- Color:
- Packing:
- Delivery Time:
- I l'abliable
- Milling, Turning Aluminum, Brass, Bronze, Copper, Hardened Metals, Stainless Steel, Steel Alloys Not Micro Machining Aluminum & Stainless Steel Screws CNC Turning Milling 0.01-0.05mm Customer's Request Customized Sizes Acceptable Customized Color Poly Bag + Inner Box + Carton