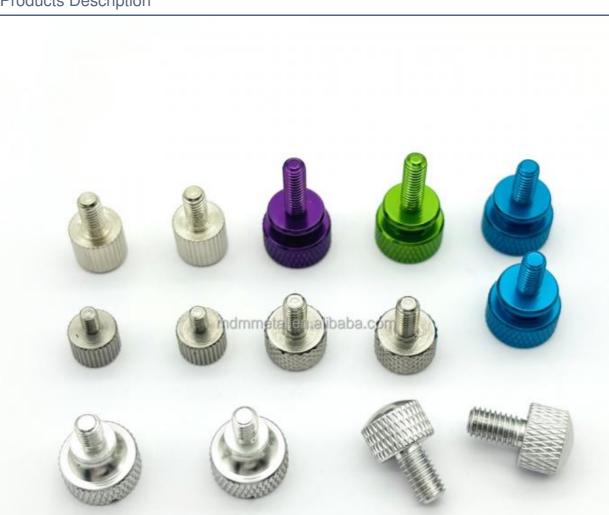

Information**

- Place of Origin:
- Brand Name:
- Guangdong, China MDM
- Model Number:
- Minimum Order Quantity:
- Price:
- MDM

**Cnc Machining** 

15-30 Days

- Quantity: 1000 pieces
  - \$0.30/pieces 1000-4999 pieces



#### **Product Specification**

- CNC Machining Or Not:
- Type:
- Material Capabilities:
- Micro Machining Or Not:
- Material:
- Product Name:
- Process:
- Tolerance:
- Surface Treatment:
- Size:
- Color:
- Packing:
- Delivery Time:
- I l'abliable
- Milling, Turning Aluminum, Brass, Bronze, Copper, Hardened Metals, Stainless Steel, Steel Alloys Not Micro Machining Aluminum & Stainless Steel Screws CNC Turning Milling 0.01-0.05mm Customer's Request Customized Sizes Acceptable Customized Color Poly Bag + Inner Box + Carton



#### More Images



### Products Description





















## Products Specification

| ltem                         | Value                                                                  |
|------------------------------|------------------------------------------------------------------------|
| Place of Origin              | China                                                                  |
| Brand Name                   | MDM                                                                    |
| Model Number                 | None                                                                   |
| Application                  | Industrial , Construction , Medical , Marine , Electronics , Furniture |
| Shape                        | Customization                                                          |
| Chemical