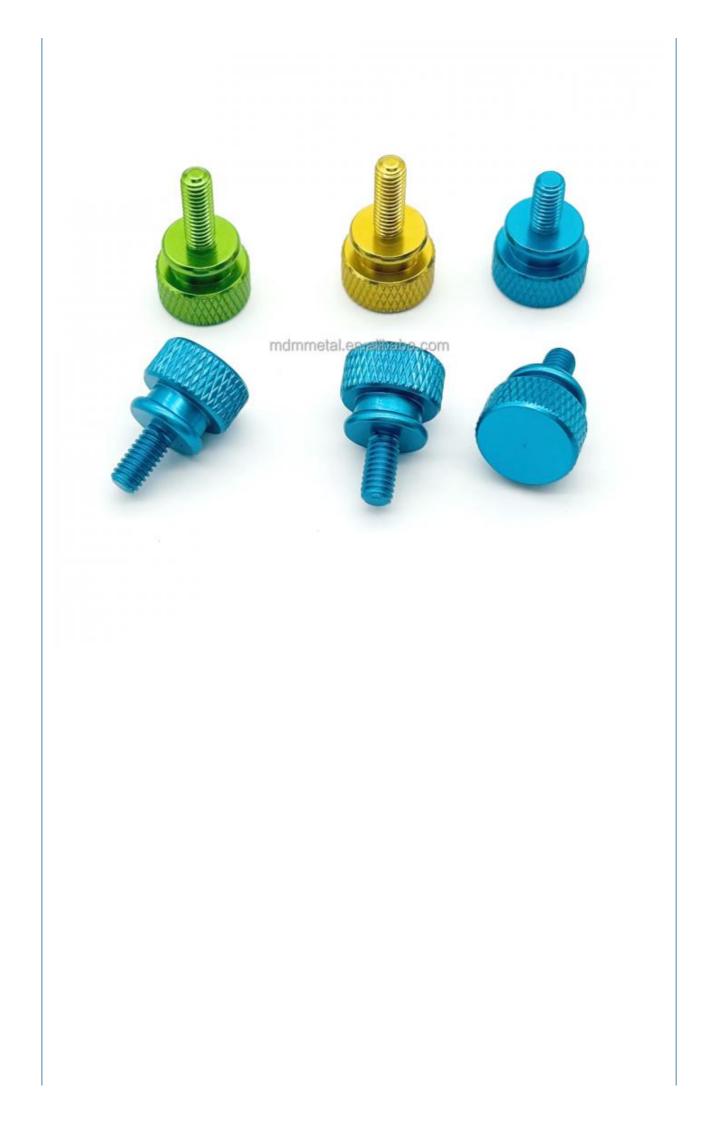

### Anodized Aluminum Cnc Machining Aircraft Parts Custom Screw Machining Fasteners Knurled Thumb Screws

#### **Product Specification**

- CNC Machining Or Not:
- Type:
- Material Capabilities:
- Micro Machining Or Not:
- Material:
- Product Name:
- Process:
- Tolerance:
- Surface Treatment:
- Size:
- Color:
- Packing:
- Delivery Time:
- I l'abliable
- Milling, Turning Aluminum, Brass, Bronze, Copper, Hardened Metals, Stainless Steel, Steel Alloys Not Micro Machining Aluminum & Stainless Steel Screws CNC Turning Milling 0.01-0.05mm Customer's Request Customized Sizes Acceptable Customized Color Poly Bag + Inner Box + Carton