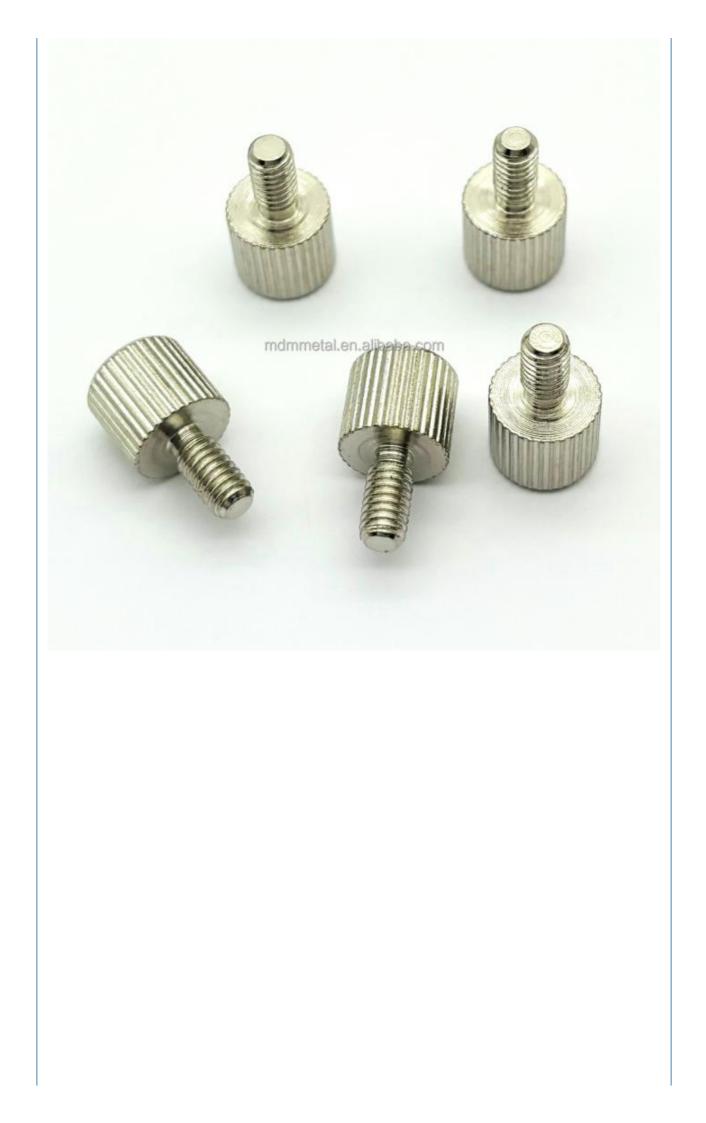

### Anodized Aluminum Cnc Machining Aircraft Parts Custom Screw Machining Fasteners Knurled Thumb Screws

#### More Images