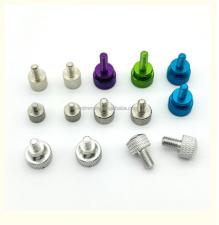

### Anodized Aluminum Cnc Machining Aircraft Parts Custom Screw Machining Fasteners Knurled Thumb Screws

#### **Basic Information**

- Place of Origin:
- Brand Name:
- Guangdong, China MDM
- Model Number:
- Minimum Order Quantity:
- Price:
- MDM

**Cnc Machining** 

15-30 Days

- Quantity: 1000 pieces
  - \$0.30/pieces 1000-4999 pieces



#### **Product Specification**

- CNC Machining Or Not:
- Type:
- Material Capabilities:
- Micro Machining Or Not:
- Material:
- Product Name:
- Process:
- Tolerance:
- Surface Treatment:
- Size:
- Color:
- Packing:
- Delivery Time:
- I l'abliable
- Milling, Turning Aluminum, Brass, Bronze, Copper, Hardened Metals, Stainless Steel, Steel Alloys Not Micro Machining Aluminum & Stainless Steel Screws CNC Turning Milling 0.01-0.05mm Customer's Request Customized Sizes Acceptable Customized Color Poly Bag + Inner Box + Carton



#### More Images



### Products Description





















## Products Specification

| ltem                         | Value                                                                  |
|------------------------------|-------------------------------------