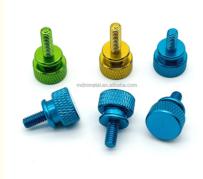

ing Fasteners Knurled Thumb Screws

#### **Basic Information**

- Place of Origin:
- Brand Name:
- Guangdong, China MDM
- Model Number:
- Minimum Order Quantity:
- Price:
- MDM

**Cnc Machining** 

15-30 Days

- Quantity: 1000 pieces
  - \$0.30/pieces 1000-4999 pieces



#### **Product Specification**

- CNC Machining Or Not:
- Type:
- Material Capabilities:
- Micro Machining Or Not:
- Material:
- Product Name:
- Process:
- Tolerance:
- Surface Treatment:
- Size:
- Color:
- Packing:
- Delivery Time:
- I l'abliable
- Milling, Turning Aluminum, Brass, Bronze, Copper, Hardened Metals, Stainless Steel, Steel Alloys Not Micro Machining Aluminum & Stainless Steel Screws CNC Turning Milling 0.01-0.05mm Customer's Request Customized Sizes Acceptable Customized Color Poly Bag + Inner Box + Carton



#### More Images



### Products Description





















## Products Specification

| ltem                         | Value                                                                  |
|------------------------------|------------------------------------------------------------------------|
| Place of Origin              | China                                                                  |
| Brand Name                   | MDM                                                                    |
| Model Number                 | None                                                                   |
| Application                  | Industrial , Construction , Medical , Marine , Electronics , Furniture |
| Shape                        | Customization