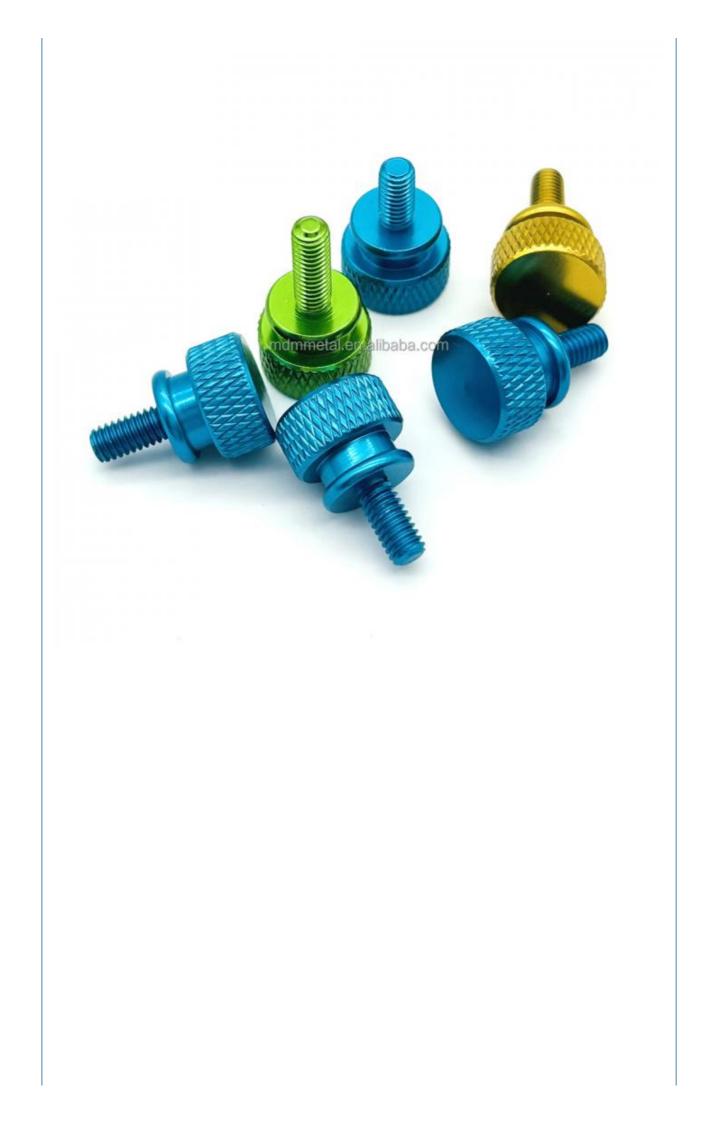

### Anodized Aluminum Cnc Machining Aircraft Parts Custom Screw Machining Fasteners Knurled Thumb Screws

#### More Images