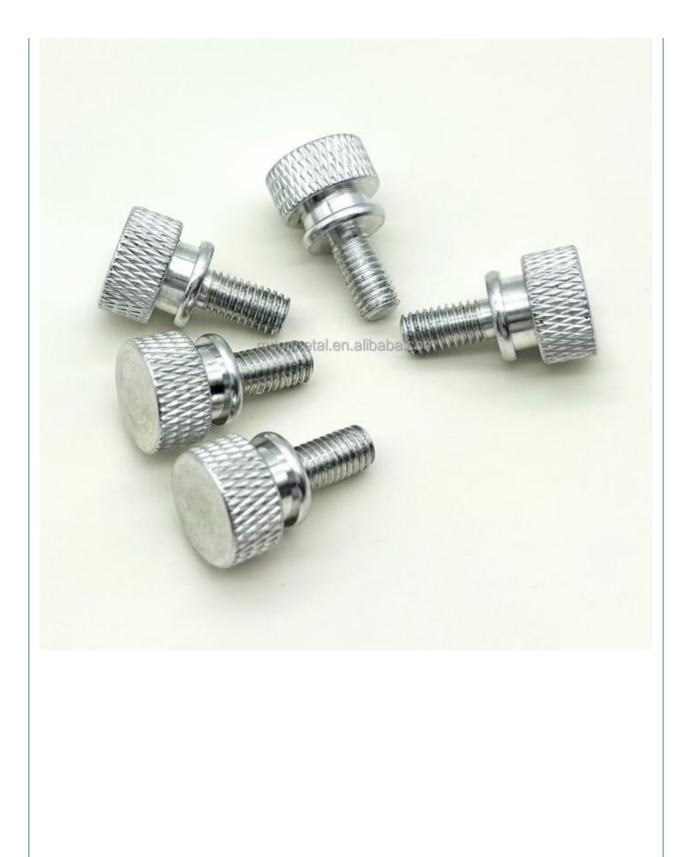

### Anodized Aluminum Cnc Machining Aircraft Parts Custom Screw Machining Fasteners Knurled Thumb Screws

#### **Product Specification**

- CNC Machining Or Not:
- Type:
- Material Capabilities:
- Micro Machining Or Not:
- Material:
- Product Name:
- Process:
- Tolerance:
- Surface Treatment:
- Size:
- Color:
- Packing:
- Delivery Time:
- I l'abliable
- Milling, Turning Aluminum, Brass, Bronze, Copper, Hardened Metals, Stainless Steel, Steel Alloys Not Micro Machining Aluminum & Stainless Steel Screws CNC Turning Milling 0.01-0.05mm Customer's Request Customized Sizes Acceptable Customized Color Poly Bag + Inner Box + Carton