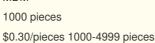

## Stainless Steel Manually Tightening Knurled Thumb Screws for Custom Flat **Head Cylinders**

#### **Product Specification**

- CNC Machining Or Not:
- Type:
- Material Capabilities:
- Micro Machining Or Not:
- Material:
- Product Name:
- Process:
- Tolerance:
- Surface Treatment:
- Size:
- Color:
- Packing:
- Delivery Time: