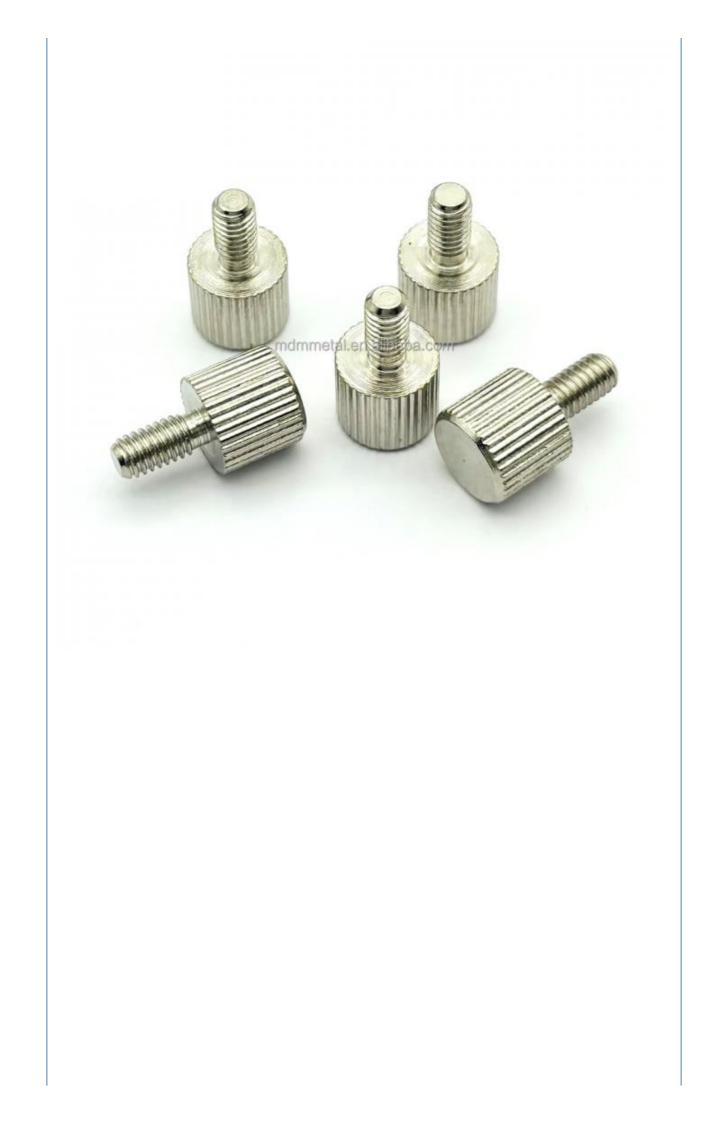

## Stainless Steel Manually Tightening Knurled Thumb Screws for Custom Flat **Head Cylinders**

#### **Basic Information**

- Place of Origin:
- Brand Name:
- Guangdong, China

Alloys

Screws

0.01-0.05mm

**Customized Color** 

15-30 Days

**Customized Sizes Acceptable** 

Poly Bag + Inner Box + Carton

- Model Number:
- Minimum Order Quantity:
- Price:
- MDM
- MDM



#### **Product Specification**

- CNC Machining Or Not:
- Type:
- Material Capabilities:
- Micro Machining Or Not:
- Material:
- Product Name:
- Process:
- Tolerance:
- Surface Treatment:
- Size:
- Color:
- Packing:
- Delivery Time:





#### More Images



## Products Description





















## Products Specification

| ltem                         | Value                                                                  |
|------------------------------|------------------------------------------------------------------------|
| Place of Origin              | China                                                                  |
| Brand Name                   | MDM                                                                    |
| Model Number                 | None                                                                   |
| Application                  | Industrial , Construction , Medical , Marine , Electronics , Furniture |
| Shape                        | Customization                                                          |
| Chemical Composition