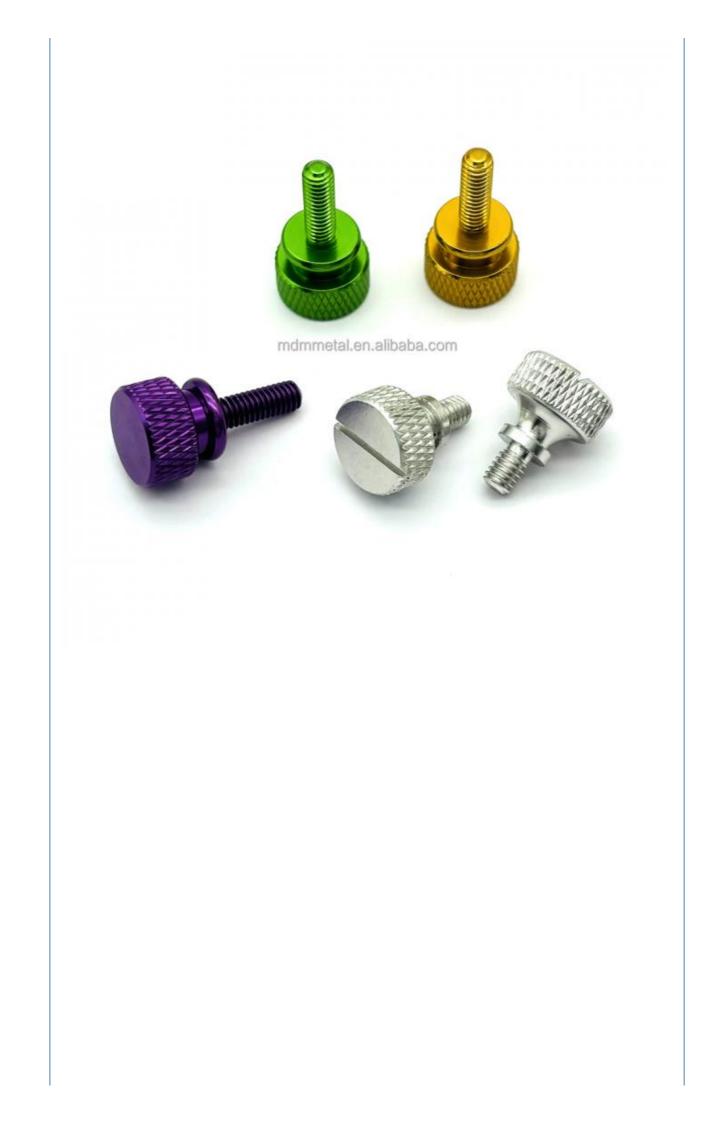

## Stainless Steel Manually Tightening Knurled Thumb Screws for Custom Flat **Head Cylinders**

#### **Product Specification**

- CNC Machining Or Not:
- Type:
- Material Capabilities:
- Micro Machining Or Not:
- Material:
- Product Name:
- Process:
- Tolerance:
- Surface Treatment:
- Size:
- Color:
- Packing:
- Delivery Time:

## Products Description