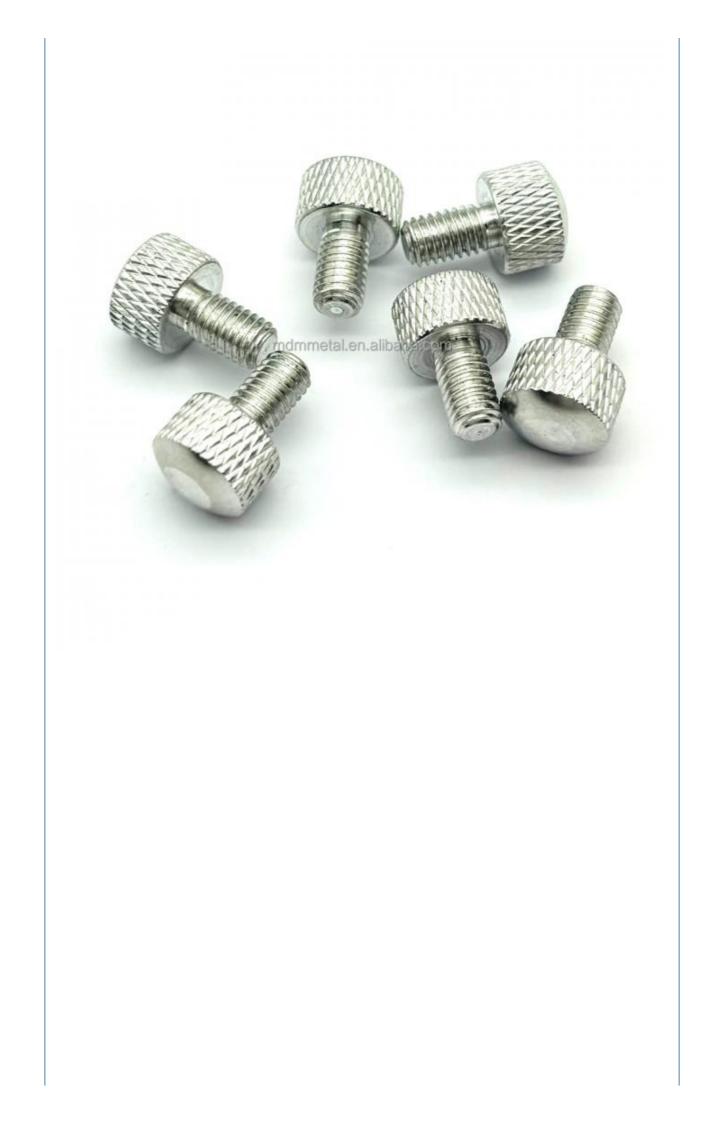

## Stainless Steel Manually Tightening Knurled Thumb Screws for Custom Flat **Head Cylinders**

#### **Basic Information**

- Place of Origin:
- Brand Name:
- Guangdong, China

Alloys

Screws

0.01-0.05mm

**Customized Color** 

15-30 Days

**Customized Sizes Acceptable** 

Poly Bag + Inner Box + Carton

- Model Number:
- Minimum Order Quantity:
- Price:
- MDM
- MDM



#### **Product Specification**

- CNC Machining Or Not:
- Type:
- Material Capabilities:
- Micro Machining Or Not:
- Material:
- Product Name:
- Process:
- Tolerance:
- Surface Treatment:
- Size:
- Color:
- Packing:
- Delivery Time:





#### More Images



## Products Description





















## Products Specification

| ltem                         | Value                                                                  |
|------------------------------|------------------------------------------------------------------------|
| Place of Origin              | China                                                                  |
| Brand Name                   | MDM                                                                    |
| Model Number                 | None                                                                   |
| Application                  | Industrial , Construction , Medical , Marine , Electronics , Furniture |
| Shape                        | Customization                                                          |
| Chemical Compos