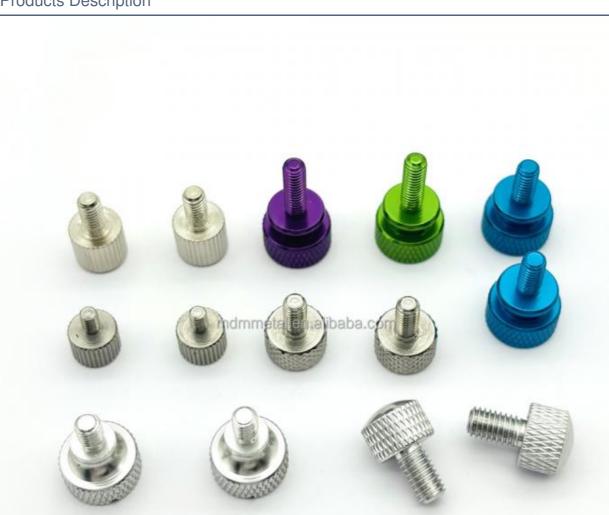

## Stainless Steel Manually Tightening Knurled Thumb Screws for Custom Flat **Head Cylinders**

#### **Basic Information**

- Place of Origin:
- Brand Name:
- Guangdong, China

Alloys

Screws

0.01-0.05mm

**Customized Color** 

15-30 Days

**Customized Sizes Acceptable** 

Poly Bag + Inner Box + Carton

- Model Number:
- Minimum Order Quantity:
- Price:
- MDM
- MDM



#### **Product Specification**

- CNC Machining Or Not:
- Type:
- Material Capabilities:
- Micro Machining Or Not:
- Material:
- Product Name:
- Process:
- Tolerance:
- Surface Treatment:
- Size:
- Color:
- Packing:
- Delivery Time:





#### More Images



## Products Description





















## Products Specification

| ltem                         | Value                                                                  |
|------------------------------|------------------------------------------------------------------------|
| Place of Origin              | China                                                                  |
| Brand Name                   | MDM                                                                    |
| Model Number                 | None                                                                   |
| Application                  | Industrial , Construction , Medical , Marine , Electronics , Furniture |
| Shape                        | Customization                                                          |
| Chemical