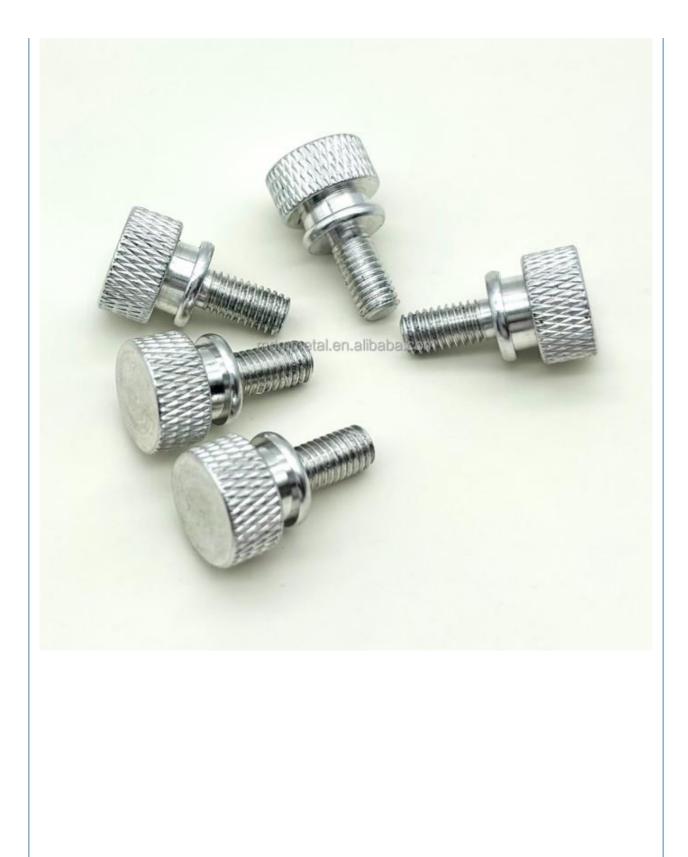

## Stainless Steel Manually Tightening Knurled Thumb Screws for Custom Flat **Head Cylinders**

#### **Basic Information**

- Place of Origin:
- Brand Name:
- Guangdong, China

Alloys

Screws

0.01-0.05mm

**Customized Color** 

15-30 Days

**Customized Sizes Acceptable** 

Poly Bag + Inner Box + Carton

- Model Number:
- Minimum Order Quantity:
- Price:
- MDM
- MDM



#### **Product Specification**

- CNC Machining Or Not:
- Type:
- Material Capabilities:
- Micro Machining Or Not:
- Material:
- Product Name:
- Process:
- Tolerance:
- Surface Treatment:
- Size:
- Color:
- Packing:
- Delivery Time:





#### More Images



## Products Description





















## Products Specification

| ltem                         | Value                                                                  |
|------------------------------|------------------------------------------------------------------------|
| Place of Origin              | China                                                                  |
| Brand Name                   | MDM                                                                    |
| Model Number                 | None                                                                   |
| Application                  | Industrial , Construction , Medical , Marine , Electronics , Furniture |
| Shape                        | Customization                                                          |
| Chemical Compositio