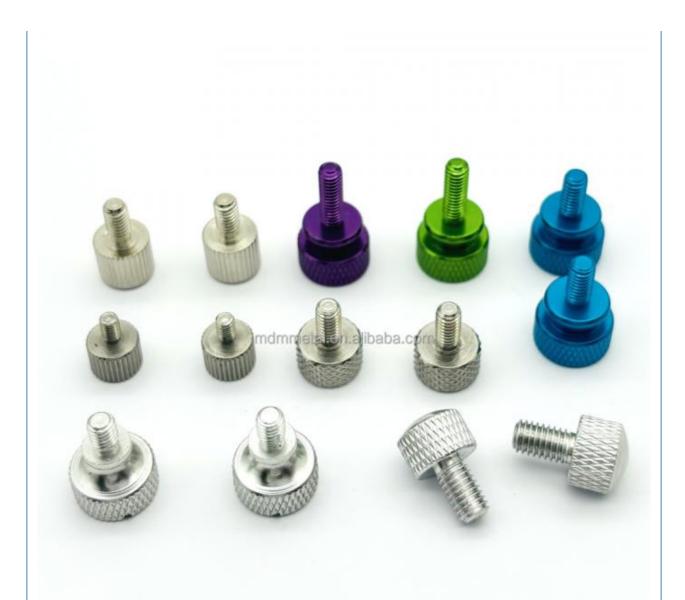

## Stainless Steel Manually Tightening Knurled Thumb Screws for Custom Flat **Head Cylinders**

#### **Basic Information**

- Place of Origin:
- Brand Name:
- Guangdong, China

Alloys

Screws

0.01-0.05mm

**Customized Color** 

15-30 Days

**Customized Sizes Acceptable** 

Poly Bag + Inner Box + Carton

- Model Number:
- Minimum Order Quantity:
- Price:
- MDM
- MDM



#### **Product Specification**

- CNC Machining Or Not:
- Type:
- Material Capabilities:
- Micro Machining Or Not:
- Material:
- Product Name:
- Process:
- Tolerance:
- Surface Treatment:
- Size:
- Color:
- Packing:
- Delivery Time:





#### More Images



## Products Description





















## Products Specification

| ltem                         | Value                                                                  |
|------------------------------|------------------------------------------------------------------------|
| Place of Origin              | China                                                                  |
| Brand Name                   | MDM                                                                    |
| Model Number                 | None                                                                   |
| Application                  | Industrial , Construction , Medical , Marine , Electronics , Furniture |
| Shape                        | Customization                                                          |
| Chemical Composition