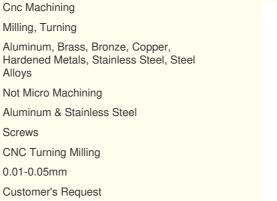

## Stainless Steel Manually Tightening Knurled Thumb Screws for Custom Flat **Head Cylinders**

#### **Basic Information**

- Place of Origin:
- Brand Name:
- Guangdong, China

Alloys

Screws

0.01-0.05mm

**Customized Color** 

15-30 Days

**Customized Sizes Acceptable** 

Poly Bag + Inner Box + Carton

- Model Number:
- Minimum Order Quantity:
- Price:
- MDM
- MDM



#### **Product Specification**

- CNC Machining Or Not:
- Type:
- Material Capabilities:
- Micro Machining Or Not:
- Material:
- Product Name:
- Process:
- Tolerance:
- Surface Treatment:
- Size:
- Color:
- Packing:
- Delivery Time:





#### More Images



## Products Description





















## Products Specification

| ltem                         | Value                                                                  |
|------------------------------|------------------------------------------------------------------------|
| Place of Origin              | China                                                                  |
| Brand Name                   | MDM                                                                    |
| Model Number                 | None                                                                   |
| Application                  | Industrial , Construction , Medical , Marine , Electronics , Furniture |
| Shape                        | Customization