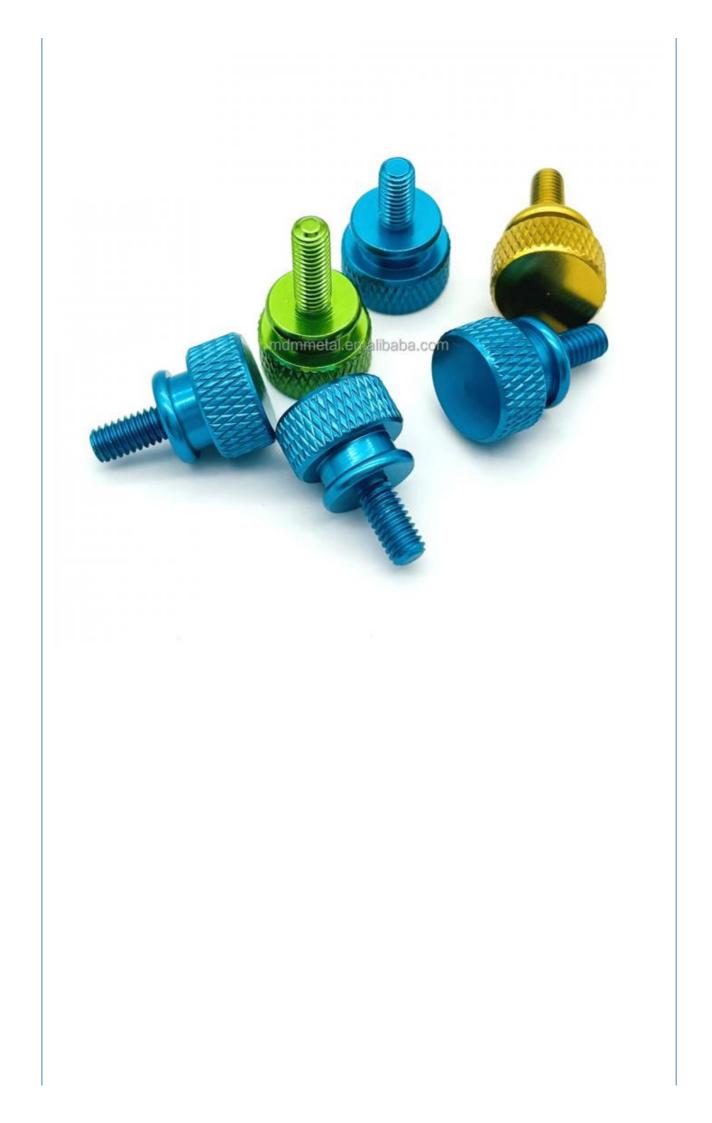

## Stainless Steel Manually Tightening Knurled Thumb Screws for Custom Flat **Head Cylinders**

#### **Basic Information**

- Place of Origin:
- Brand Name:
- Guangdong, China

Alloys

Screws

0.01-0.05mm

**Customized Color** 

15-30 Days

**Customized Sizes Acceptable** 

Poly Bag + Inner Box + Carton

- Model Number:
- Minimum Order Quantity:
- Price:
- MDM
- MDM



#### **Product Specification**

- CNC Machining Or Not:
- Type:
- Material Capabilities:
- Micro Machining Or Not:
- Material:
- Product Name:
- Process:
- Tolerance:
- Surface Treatment:
- Size:
- Color:
- Packing:
- Delivery Time:





#### More Images



## Products Description





















## Products Specification

| ltem                         | Value                                                                  |
|------------------------------|------------------------------------------------------------------------|
| Place of Origin              | China                                                                  |
| Brand Name                   | MDM                                                                    |
| Model Number                 | None                                                                   |
| Application                  | Industrial , Construction , Medical , Marine , Electronics , Furniture |
| Shape                        | Customization                                                          |
| Chemical Comp