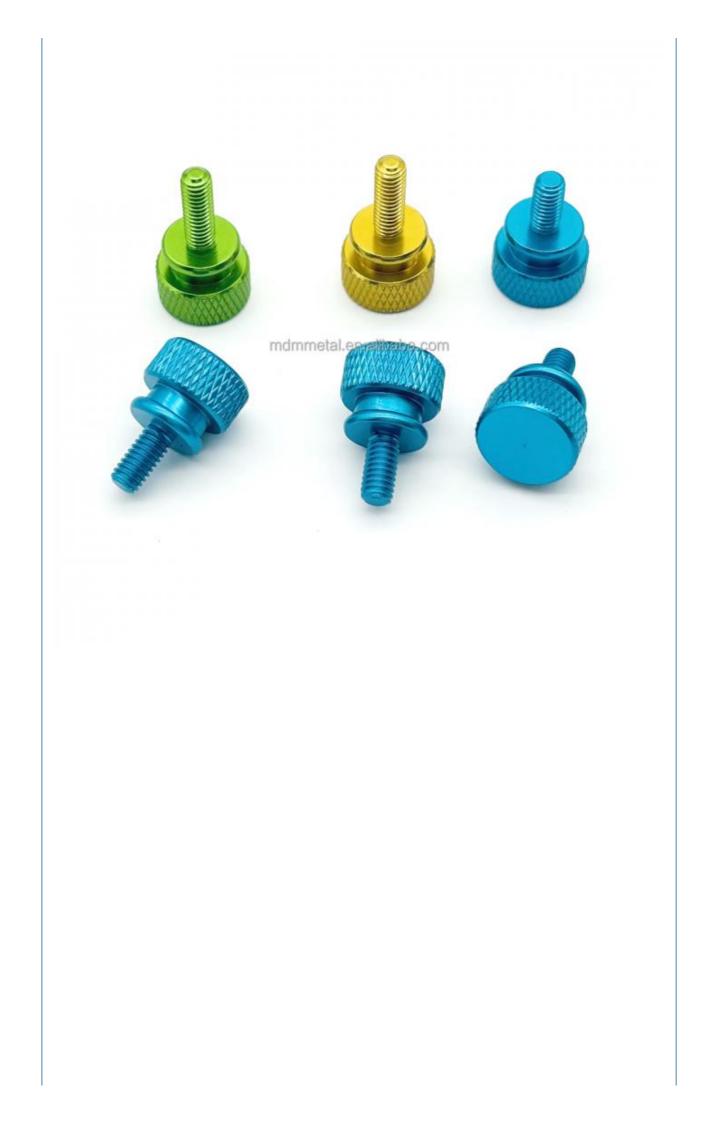

## Stainless Steel Manually Tightening Knurled Thumb Screws for Custom Flat **Head Cylinders**

#### **Basic Information**

- Place of Origin:
- Brand Name:
- Guangdong, China

Alloys

Screws

0.01-0.05mm

**Customized Color** 

15-30 Days

**Customized Sizes Acceptable** 

Poly Bag + Inner Box + Carton

- Model Number:
- Minimum Order Quantity:
- Price:
- MDM
- MDM



#### **Product Specification**

- CNC Machining Or Not:
- Type:
- Material Capabilities:
- Micro Machining Or Not:
- Material:
- Product Name:
- Process:
- Tolerance:
- Surface Treatment:
- Size:
- Color:
- Packing:
- Delivery Time:





#### More Images



## Products Description





















## Products Specification

| ltem                         | Value                                                                  |
|------------------------------|------------------------------------------------------------------------|
| Place of Origin              | China                                                                  |
| Brand Name                   | MDM                                                                    |
| Model Number                 | None                                                                   |
| Application                  | Industrial , Construction , Medical , Marine , Electronics , Furniture |
| Shape                        | Customization                                                          |
| Chemical Composition