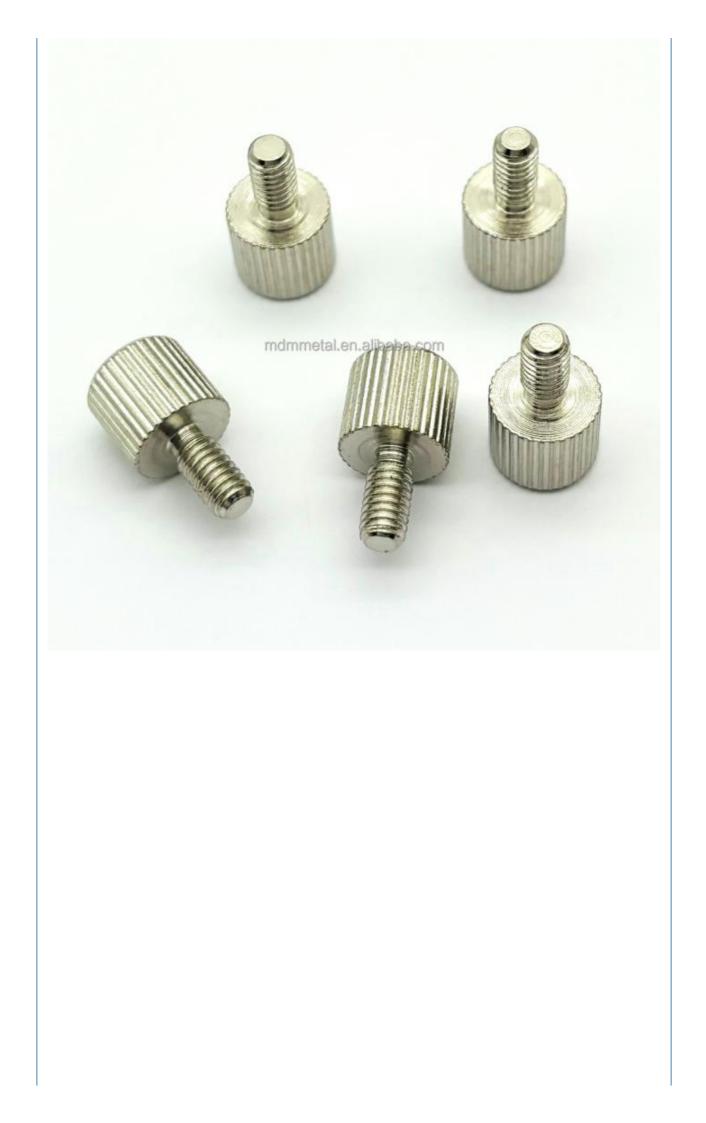

## Stainless Steel Manually Tightening Knurled Thumb Screws for Custom Flat **Head Cylinders**

#### **Basic Information**

- Place of Origin:
- Brand Name:
- Guangdong, China

Alloys

Screws

0.01-0.05mm

**Customized Color** 

15-30 Days

**Customized Sizes Acceptable** 

Poly Bag + Inner Box + Carton

- Model Number:
- Minimum Order Quantity:
- Price:
- MDM
- MDM



#### **Product Specification**

- CNC Machining Or Not:
- Type:
- Material Capabilities:
- Micro Machining Or Not:
- Material:
- Product Name:
- Process:
- Tolerance:
- Surface Treatment:
- Size:
- Color:
- Packing:
- Delivery Time:





#### More Images



## Products Description





















## Products Specification

| ltem                         | Value                                                                  |
|------------------------------|------------------------------------------------------------------------|
| Place of Origin              | China                                                                  |
| Brand Name                   | MDM                                                                    |
| Model Number                 | None                                                                   |
| Application                  | Industrial , Construction , Medical , Marine , Electronics , Furniture |
| Shape                        | Customization                                                          |
| Chemical Co