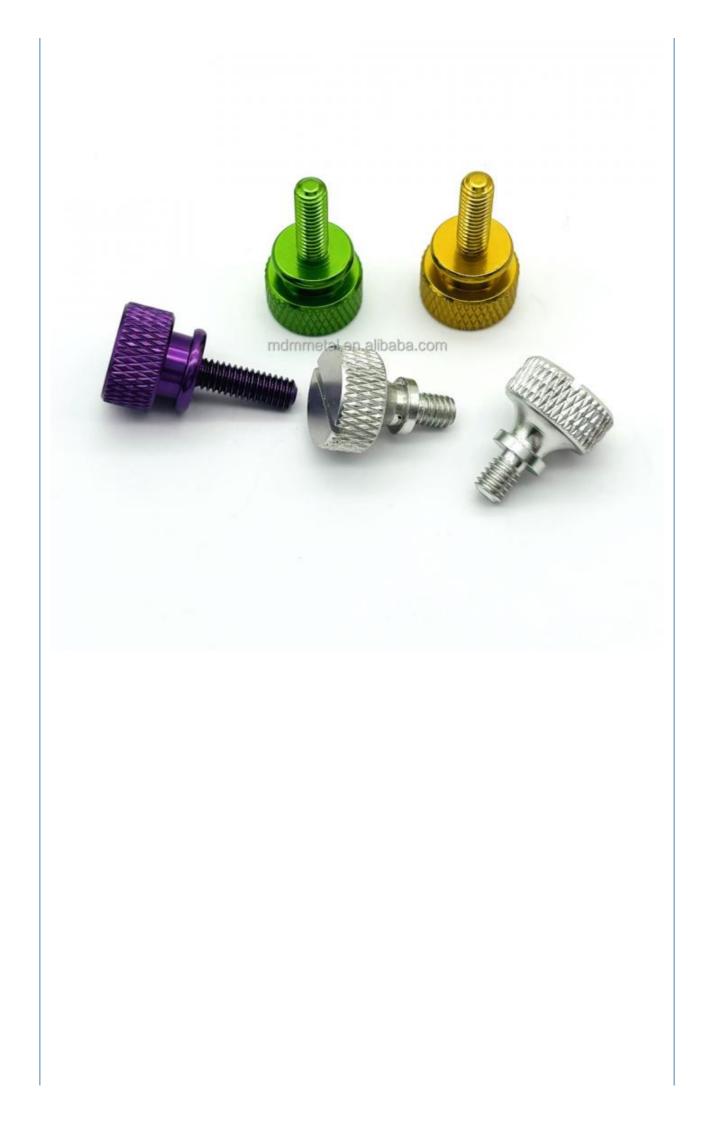

## Stainless Steel Manually Tightening Knurled Thumb Screws for Custom Flat **Head Cylinders**

#### **Basic Information**

- Place of Origin:
- Brand Name:
- Guangdong, China

Alloys

Screws

0.01-0.05mm

**Customized Color** 

15-30 Days

**Customized Sizes Acceptable** 

Poly Bag + Inner Box + Carton

- Model Number:
- Minimum Order Quantity:
- Price:
- MDM
- MDM



#### **Product Specification**

- CNC Machining Or Not:
- Type:
- Material Capabilities:
- Micro Machining Or Not:
- Material:
- Product Name:
- Process:
- Tolerance:
- Surface Treatment:
- Size:
- Color:
- Packing:
- Delivery Time:





#### More Images



## Products Description





















## Products Specification

| ltem                         | Value                                                                  |
|------------------------------|------------------------------------------------------------------------|
| Place of Origin              | China                                                                  |
| Brand Name                   | MDM                                                                    |
| Model Number                 | None                                                                   |
| Application                  | Industrial , Construction , Medical , Marine , Electronics , Furniture |
| Shape                        | Customization                                                          |
| Chemical Composit