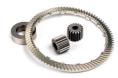

#### **Product Specification**

• Type: Powder Metallurgy Parts • Spare Parts Type: Customization • Video Outgoing-inspection: Provided • Machinery Test Report: Provided New Product 2023 • Marketing Type: 2 Years • Warranty: • Key Selling Points: **Competitive Price** • Weight (KG): 0.12 KG • Applicable Industries: Building Material Shops, Machinery Repair Shops, Manufacturing Plant, Food & Beverage Factory, Farms, Printing Shops, Construction Works , Energy & Mining, Other • Local Service Location: None Showroom Location: None • Material: MIM4605 Process: Powder Metallurgy

### PRODUCT SPECIFICATIONS

| item                  | value                                                                                              |
|-----------------------|----------------------------------------------------------------------------------------------------|
| Production process    | Metal injection molding, powder metallurgy                                                         |
| Material              | MIM4650,MIM FN08 304L, 316L, 17-4PH, 420SS                                                         |
| Application fileds    | Lock, auto cars, Electric tolls, cutting tools, household appliances, consumer electronic products |
| Surface treatment     | QPQ, Black oxide, PVD, electric plating etc.                                                       |
| Heat treatment method | Quenching, Tempering, Annealing                                                                    |
| Quanlity check        | Random check during production, 100% inspcetion before shipment                                    |
| Sintering method      | Solid sintering, Liquid phase sintering, Pressure sintering                                        |
| Sintering furnace     | Vacuum sintering furnace, mesh belt furnace                                                        |
| Payment terms         | T/T at sight, Paypal, Western Union,etc.                                                           |
| Lead time             | 20-40 days                                                                                         |
| Supply capability     | 50000 pcs per monthly                                                                              |
|                       |                                                                                                    |