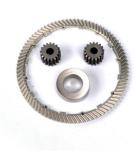

#### **Product Specification**

• Type: Powder Metallurgy Parts • Spare Parts Type: Customization • Video Outgoing-inspection: Provided • Machinery Test Report: Provided New Product 2023 • Marketing Type: 2 Years • Warranty: • Key Selling Points: **Competitive Price** • Weight (KG): 0.12 KG • Applicable Industries: Building Material Shops, Machinery Repair Shops, Manufacturing Plant, Food & Beverage Factory, Farms, Printing Shops, Construction Works , Energy & Mining, Other • Local Service Location: None Showroom Location: None • Material: MIM4605 Process: Powder Metallurgy

### PRODUCT SPECIFICATIONS

| item                  | value                                                                                              |
|-----------------------|----------------------------------------------------------------------------------------------------|
| Production process    | Metal injection molding, powder metallurgy                                                         |
| Material              | MIM4650,MIM FN08 304L, 316L, 17-4PH, 420SS                                                         |
| Application fileds    | Lock, auto cars, Electric tolls, cutting tools, household appliances, consumer electronic products |
| Surface treatment     | QPQ, Black oxide, PVD, electric plating etc.                                                       |
| Heat treatment method | Quenching, Tempering, Annealing                                                                    |
| Quanlity check        | Random check during production, 100% inspcetion before shipment                                    |
| Sintering method      | Solid sintering, Liquid phase sintering, Pressure sintering                                        |
| Sintering furnace     | Vacuum sintering furnace, mesh belt furnace                                                        |
| Payment terms         | T/T at sight, Paypal, Western Union,etc.                                                           |
| Lead time             | 20-40 days                                                                                         |
| Supply capability     | 50000 pcs per monthly                                                                              |
|                       |                                                                                                    |