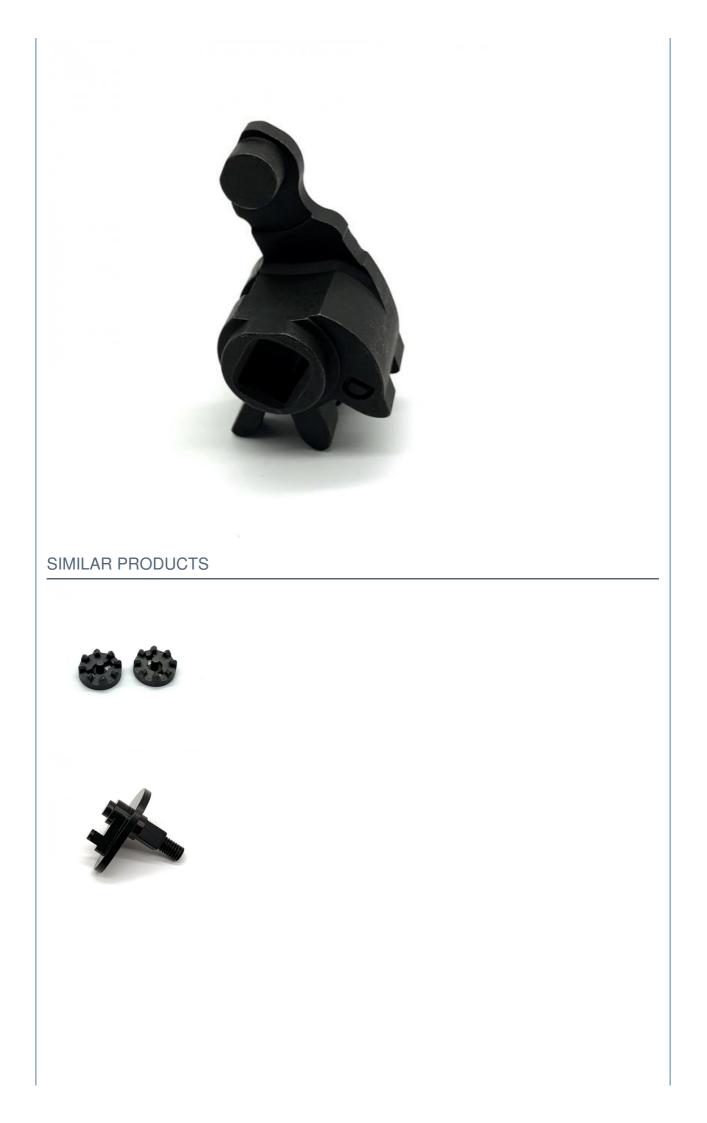

|
| , | Showroom Location:                             | None                                                                                                                                                                                                |
|   | Material:                                      | MIM4605                                                                                                                                                                                             |
|   |                                                |                                                                                                                                                                                                     |



## More Images











# PRODUCT SPECIFICATIONS

| item                  | value                                                                                              |
|-----------------------|----------------------------------------------------------------------------------------------------|
| Production process    | Metal injection molding, powder metallurgy                                                         |
| Material              | MIM4650,MIM FN08 304L, 316L, 17-4PH, 420SS                                                         |
| Application fileds    | Lock, auto cars, Electric tolls, cutting tools, household appliances, consumer electronic products |
| Surface treatment     | QPQ, Black oxide, PVD, electric plating etc.                                                       |
| Heat t