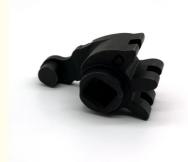

# OEM Lock Pivot Parts Manufactured by Metal Injection Molding Technology for Industry

#### **Product Specification**

|   | • Туре:                                        | Metal Injection Molding                                                                                                                                                                             |
|---|------------------------------------------------|-----------------------------------------------------------------------------------------------------------------------------------------------------------------------------------------------------|
|   | Spare Parts Type:                              | Customization                                                                                                                                                                                       |
|   | <ul> <li>Video Outgoing-inspection:</li> </ul> | Provided                                                                                                                                                                                            |
|   | <ul> <li>Machinery Test Report:</li> </ul>     | Provided                                                                                                                                                                                            |
|   | <ul> <li>Marketing Type:</li> </ul>            | New Product 2023                                                                                                                                                                                    |
|   | Warranty:                                      | 2 Years                                                                                                                                                                                             |
|   | Key Selling Points:                            | High Rigidity                                                                                                                                                                                       |
|   | <ul> <li>Weight (KG):</li> </ul>               | 0.04 KG                                                                                                                                                                                             |
|   | <ul> <li>Applicable Industries:</li> </ul>     | Building Material Shops, Machinery Repair<br>Shops, Manufacturing Plant, Food &<br>Beverage Factory, Farms, Printing Shops,<br>Construction Works, Energy & Mining, Food<br>& Beverage Shops, Other |
|   | Local Service Location:                        | None                                                                                                                                                                                                |
| , | Showroom Location:                             | None                                                                                                                                                                                                |
|   | Material:                                      | MIM4605                                                                                                                                                                                             |
|   |                                                |                                                                                                                                                                                                     |