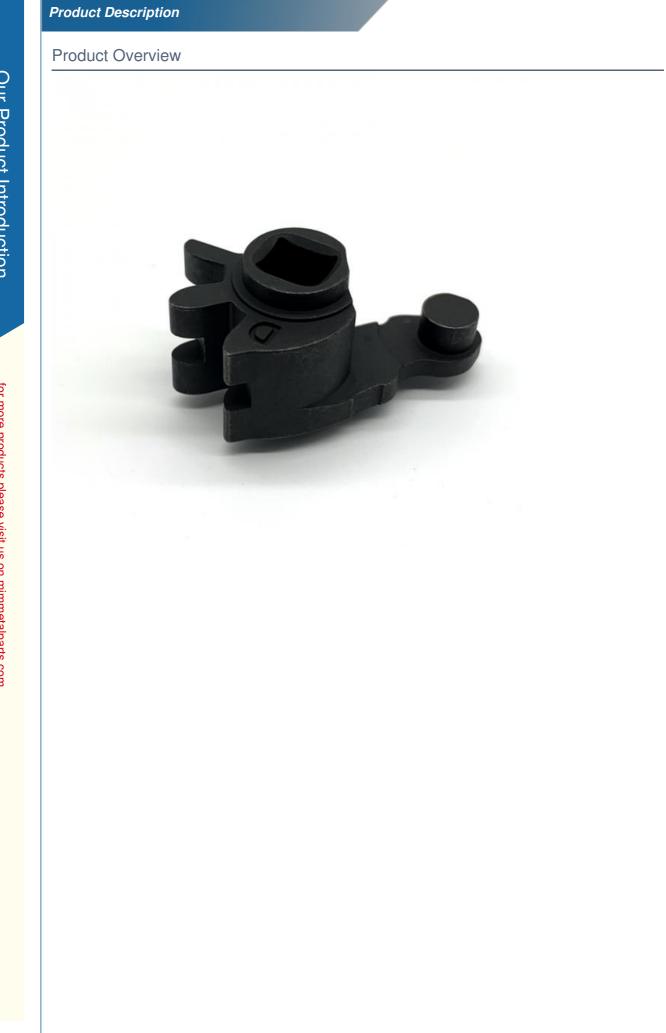

# OEM Lock Pivot Parts Manufactured by Metal Injection Molding Technology for Industry

#### **Product Specification**

|   | • Туре:                                        | Metal Injection Molding                                                                                                                                                                             |
|---|------------------------------------------------|-----------------------------------------------------------------------------------------------------------------------------------------------------------------------------------------------------|
|   | Spare Parts Type:                              | Customization                                                                                                                                                                                       |
|   | <ul> <li>Video Outgoing-inspection:</li> </ul> | Provided                                                                                                                                                                                            |
|   | <ul> <li>Machinery Test Report:</li> </ul>     | Provided                                                                                                                                                                                            |
|   | <ul> <li>Marketing Type:</li> </ul>            | New Product 2023                                                                                                                                                                                    |
|   | Warranty:                                      | 2 Years                                                                                                                                                                                             |
|   | Key Selling Points:                            | High Rigidity                                                                                                                                                                                       |
|   | <ul> <li>Weight (KG):</li> </ul>               | 0.04 KG                                                                                                                                                                                             |
|   | <ul> <li>Applicable Industries:</li> </ul>     | Building Material Shops, Machinery Repair<br>Shops, Manufacturing Plant, Food &<br>Beverage Factory, Farms, Printing Shops,<br>Construction Works, Energy & Mining, Food<br>& Beverage Shops, Other |
|   | Local Service Location:                        | None                                                                                                                                                                                                |
| , | Showroom Location:                             | None                                                                                                                                                                                                |
|   | Material:                                      | MIM4605                                                                                                                                                                                             |
|   |                                                |                                                                                                                                                                                                     |