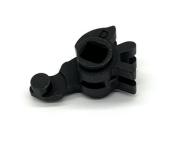

# OEM Lock Pivot Parts Manufactured by Metal Injection Molding Technology for Industry

#### **Product Specification**

|   | • Туре:                                        | Metal Injection Molding                                                                                                                                                                             |
|---|------------------------------------------------|-----------------------------------------------------------------------------------------------------------------------------------------------------------------------------------------------------|
|   | Spare Parts Type:                              | Customization                                                                                                                                                                                       |
|   | <ul> <li>Video Outgoing-inspection:</li> </ul> | Provided                                                                                                                                                                                            |
|   | <ul> <li>Machinery Test Report:</li> </ul>     | Provided                                                                                                                                                                                            |
|   | <ul> <li>Marketing Type:</li> </ul>            | New Product 2023                                                                                                                                                                                    |
|   | Warranty:                                      | 2 Years                                                                                                                                                                                             |
|   | Key Selling Points:                            | High Rigidity                                                                                                                                                                                       |
|   | <ul> <li>Weight (KG):</li> </ul>               | 0.04 KG                                                                                                                                                                                             |
|   | <ul> <li>Applicable Industries:</li> </ul>     | Building Material Shops, Machinery Repair<br>Shops, Manufacturing Plant, Food &<br>Beverage Factory, Farms, Printing Shops,<br>Construction Works, Energy & Mining, Food<br>& Beverage Shops, Other |
|   | Local Service Location:                        | None                                                                                                                                                                                                |
| , | Showroom Location:                             | None                                                                                                                                                                                                |
|   | Material:                                      | MIM4605                                                                                                                                                                                             |
|   |                                                |                                                                                                                                                                                                     |