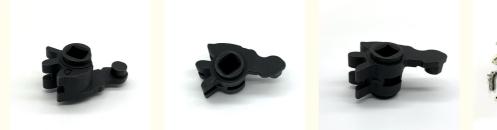

|
| , | Showroom Location:                             | None                                                                                                                                                                                                |
|   | Material:                                      | MIM4605                                                                                                                                                                                             |
|   |                                                |                                                                                                                                                                                                     |



## More Images











# PRODUCT SPECIFICATIONS

| item                  | value                                                                                              |
|-----------------------|----------------------------------------------------------------------------------------------------|
| Production process    | Metal injection molding, powder metallurgy                                                         |
| Material              | MIM4650,MIM FN08 304L, 316L, 17-4PH, 420SS                                                         |
| Application fileds    | Lock, auto cars, Electric tolls, cutting tools, household appliances, consumer electronic products |
| Surface treatment     | QPQ, Black oxide, PVD, electric plating etc.                                                       |
|