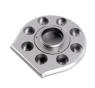

# Base Casting CNC Parts Machining Mechanical Engineering OEM

### **Product Specification**

• Condition: New, New

• Type: Metal Injection Molding, Stamping Parts

Spare Parts Type: Customized
 Video Outgoing-inspection: Provided
 Machinery Test Report: Provided

Marketing Type: Hot Sale Product 2023Material: Carbon Steel, Stainless Steel

Plating: ZINC, ChromeWarranty: 2 Years, 6 Months

• Key Selling Points: High Productivity, Competitive Price

• Weight (KG): 0.01 KG

Applicable Industries: Building Material Shops, Machinery Repair

Shops, Manufacturing Plant, Food & Beverage Factory, Farms, Construction Works, Energy & Mining, Food & Beverage Shops, Other, Machinery Repair Shops,