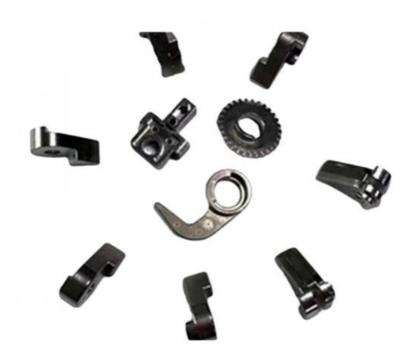

# Product Description

# **Product Description**

### Specification

item value
Place of Origin China

Guangdong

Brand Name MDM

Application Electronic products, communication equipment, locks,

household appliances

Shape according to the drawings requirements

Material Stainless steel, iron base, brass etc

Condition New
Test Report Available

Plating Chrome plating, PVD coating, QPQ, Black oxide etc.

Key Selling Points Good quality, after sales guarantee

Building Material Shops, Machinery Repair Shops,

Applicable Industries Manufacturing Plant, Construction works, Energy & Mining,

Food & Beverage Shops, Other

Technology Metal Powder Injection Molding(MIM)

Package Tray and carton

Type MIM part, powder metallurgy parts, Stamping Parts