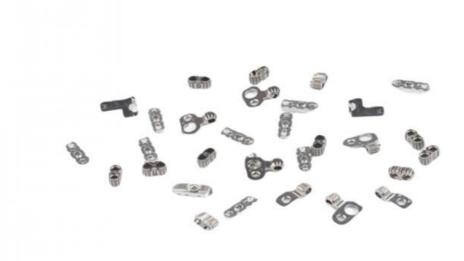

# Product Description

# **Product Description**

### Specification

item value
Place of Origin China

Guangdong

Brand Name MDM

Application Electronic products, communication equipment, locks,

household appliances

Shape according to the drawings requirements

Material Stainless steel, iron base, brass etc

Condition New
Test Report Available

Plating Chrome plating, PVD coating, QPQ, Black oxide etc.

Key Selling Points Good quality, after sales guarantee

Building Material Shops, Machinery Repair Shops,

Applicable Industries Manufacturing Plant, Construction works, Energy & Mining,

Food & Beverage Shops, Other

Technology Metal Powder Injection Molding(MIM)

Package Tray and carton

Type MIM part, powder metallurgy parts, Stamping Parts