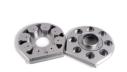

# Base Casting CNC Parts Machining Mechanical Engineering OEM

### **Product Specification**

• Condition: New, New

• Type: Metal Injection Molding, Stamping Parts

Spare Parts Type: Customized
 Video Outgoing-inspection: Provided
 Machinery Test Report: Provided

Marketing Type: Hot Sale Product 2023Material: Carbon Steel, Stainless Steel

Plating: ZINC, ChromeWarranty: 2 Years, 6 Months

• Key Selling Points: High Productivity, Competitive Price

• Weight (KG): 0.01 KG

Applicable Industries: Building Material Shops, Machinery Repair

Shops, Manufacturing Plant, Food & Beverage Factory, Farms, Construction Works, Energy & Mining, Food & Beverage Shops, Other, Machinery Repair Shops,