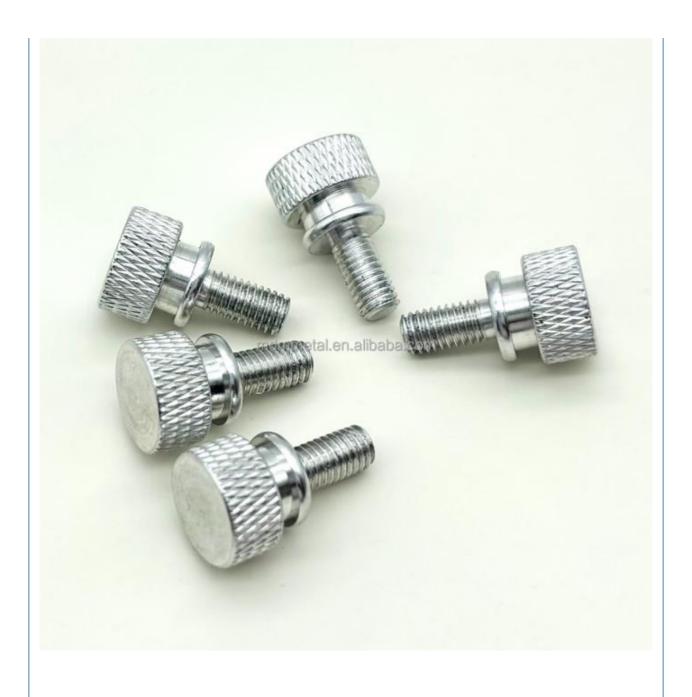

# Colorful Custom Screw Machining CNC Spare Parts Hardened Metals M3 Knurled Hand Drive Screws

Material: Aluminum & Stainless Steel

• Product Name: Screws

Process: CNC Turning MillingTolerance: 0.01-0.05mm

• Surface Treatment: Customer's Request

• Size: Customized Sizes Acceptable

Color: Customized Color