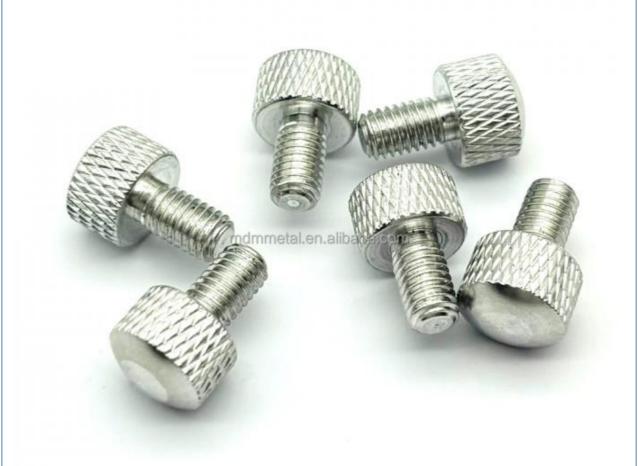

# Colorful Custom Screw Machining CNC Spare Parts Hardened Metals M3 Knurled Hand Drive Screws

Material: Aluminum & Stainless Steel

• Product Name: Screws

Process: CNC Turning MillingTolerance: 0.01-0.05mm

• Surface Treatment: Customer's Request

• Size: Customized Sizes Acceptable

Color: Customized Color