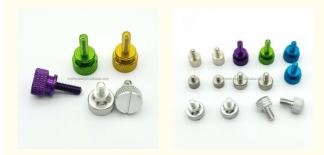

#### More Images

# Colorful Custom Screw Machining CNC Spare Parts Hardened Metals M3 Knurled Hand Drive Screws

Material: Aluminum & Stainless Steel

• Product Name: Screws

Process: CNC Turning MillingTolerance: 0.01-0.05mm

• Surface Treatment: Customer's Request

• Size: Customized Sizes Acceptable

Color: Customized Color