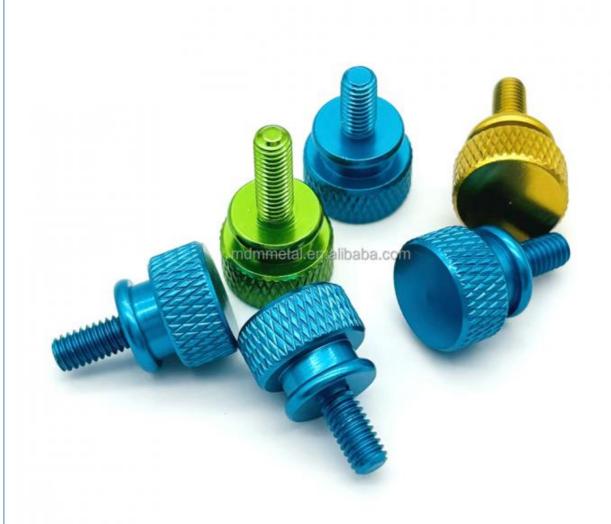

#### More Images

# Colorful Custom Screw Machining CNC Spare Parts Hardened Metals M3 Knurled Hand Drive Screws

Material: Aluminum & Stainless Steel

• Product Name: Screws

Process: CNC Turning MillingTolerance: 0.01-0.05mm

• Surface Treatment: Customer's Request

• Size: Customized Sizes Acceptable

Color: Customized Color