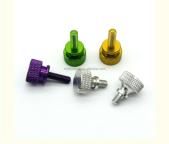

# Colorful Custom Screw Machining CNC Spare Parts Hardened Metals M3 Knurled Hand Drive Screws

Material: Aluminum & Stainless Steel

• Product Name: Screws

Process: CNC Turning MillingTolerance: 0.01-0.05mm

• Surface Treatment: Customer's Request

• Size: Customized Sizes Acceptable

Color: Customized Color