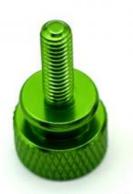

# Colorful Custom Screw Machining CNC Spare Parts Hardened Metals M3 Knurled Hand Drive Screws

Material: Aluminum & Stainless Steel

• Product Name: Screws

Process: CNC Turning MillingTolerance: 0.01-0.05mm

• Surface Treatment: Customer's Request

• Size: Customized Sizes Acceptable

Color: Customized Color