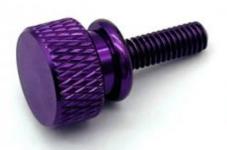

# Colorful Custom Screw Machining CNC Spare Parts Hardened Metals M3 Knurled Hand Drive Screws

Material: Aluminum & Stainless Steel

• Product Name: Screws

Process: CNC Turning MillingTolerance: 0.01-0.05mm

• Surface Treatment: Customer's Request

• Size: Customized Sizes Acceptable

Color: Customized Color