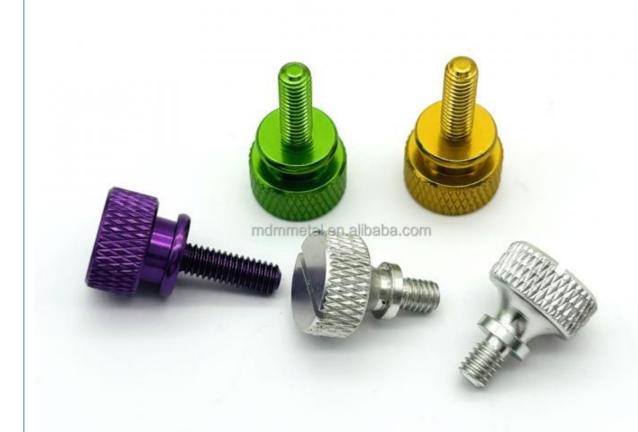

# Colorful Custom Screw Machining CNC Spare Parts Hardened Metals M3 Knurled Hand Drive Screws

Material: Aluminum & Stainless Steel

• Product Name: Screws

Process: CNC Turning MillingTolerance: 0.01-0.05mm

• Surface Treatment: Customer's Request

• Size: Customized Sizes Acceptable

Color: Customized Color