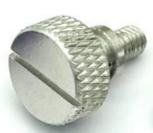

# Colorful Custom Screw Machining CNC Spare Parts Hardened Metals M3 Knurled Hand Drive Screws

Material: Aluminum & Stainless Steel

• Product Name: Screws

Process: CNC Turning MillingTolerance: 0.01-0.05mm

• Surface Treatment: Customer's Request

• Size: Customized Sizes Acceptable

Color: Customized Color