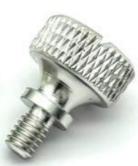

# Colorful Custom Screw Machining CNC Spare Parts Hardened Metals M3 Knurled Hand Drive Screws

Material: Aluminum & Stainless Steel

• Product Name: Screws

Process: CNC Turning MillingTolerance: 0.01-0.05mm

• Surface Treatment: Customer's Request

• Size: Customized Sizes Acceptable

Color: Customized Color