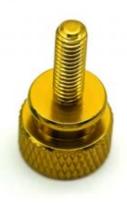

# Colorful Custom Screw Machining CNC Spare Parts Hardened Metals M3 Knurled Hand Drive Screws

Material: Aluminum & Stainless Steel

• Product Name: Screws

Process: CNC Turning MillingTolerance: 0.01-0.05mm

• Surface Treatment: Customer's Request

• Size: Customized Sizes Acceptable

Color: Customized Color