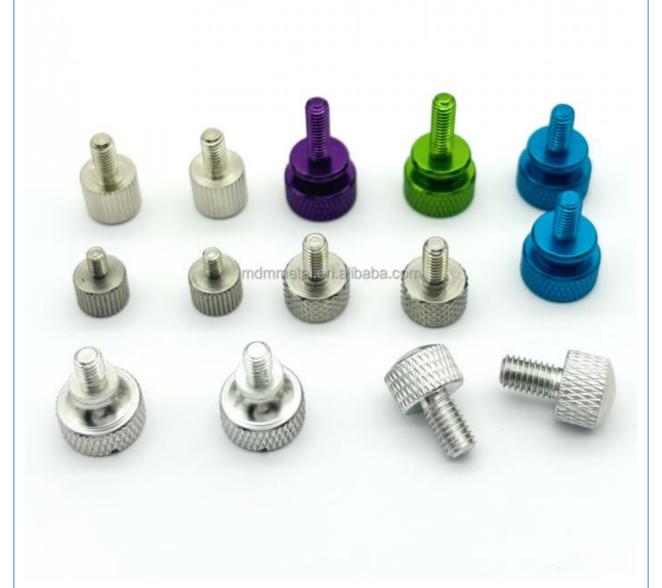

#### More Images

Material: Aluminum & Stainless Steel

• Product Name: Screws

Process: CNC Turning MillingTolerance: 0.01-0.05mm

• Surface Treatment: Customer's Request

• Size: Customized Sizes Acceptable

Color: Customized Color