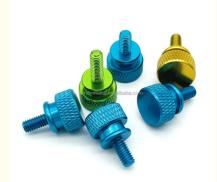

# Colorful Custom Screw Machining CNC Spare Parts Hardened Metals M3 Knurled Hand Drive Screws

Material: Aluminum & Stainless Steel

• Product Name: Screws

Process: CNC Turning MillingTolerance: 0.01-0.05mm

• Surface Treatment: Customer's Request

• Size: Customized Sizes Acceptable

Color: Customized Color