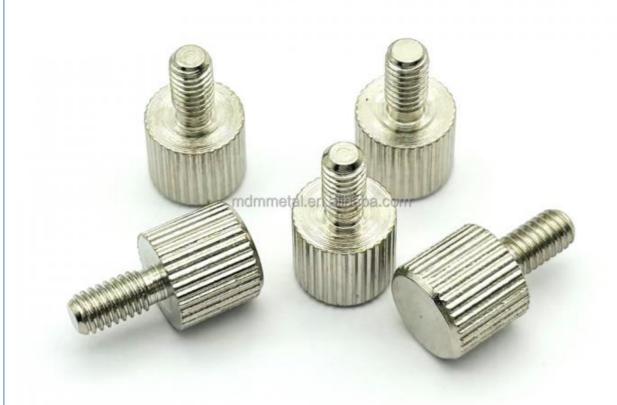

# Colorful Custom Screw Machining CNC Spare Parts Hardened Metals M3 Knurled Hand Drive Screws

Material: Aluminum & Stainless Steel

• Product Name: Screws

Process: CNC Turning MillingTolerance: 0.01-0.05mm

• Surface Treatment: Customer's Request

• Size: Customized Sizes Acceptable

Color: Customized Color