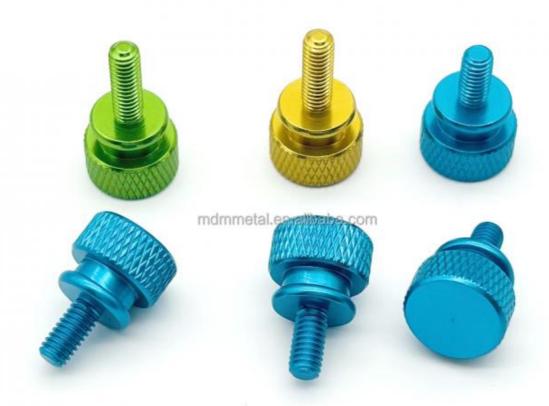

# Colorful Custom Screw Machining CNC Spare Parts Hardened Metals M3 Knurled Hand Drive Screws

Material: Aluminum & Stainless Steel

• Product Name: Screws

Process: CNC Turning MillingTolerance: 0.01-0.05mm

• Surface Treatment: Customer's Request

• Size: Customized Sizes Acceptable

Color: Customized Color