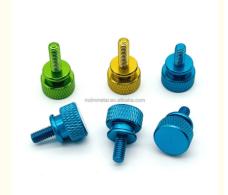

# Colorful Custom Screw Machining CNC Spare Parts Hardened Metals M3 Knurled Hand Drive Screws

Material: Aluminum & Stainless Steel

• Product Name: Screws

Process: CNC Turning MillingTolerance: 0.01-0.05mm

• Surface Treatment: Customer's Request

• Size: Customized Sizes Acceptable

Color: Customized Color