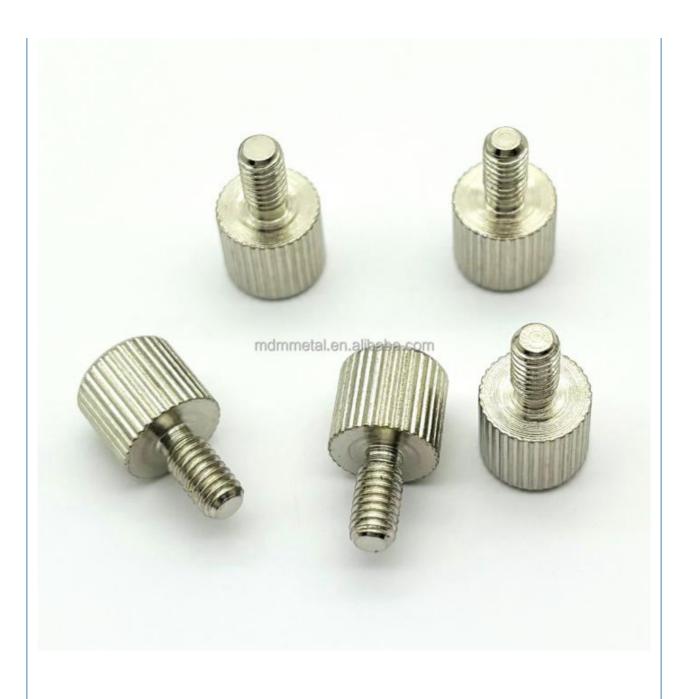

#### More Images

Material: Aluminum & Stainless Steel

• Product Name: Screws

Process: CNC Turning MillingTolerance: 0.01-0.05mm

• Surface Treatment: Customer's Request

• Size: Customized Sizes Acceptable

Color: Customized Color