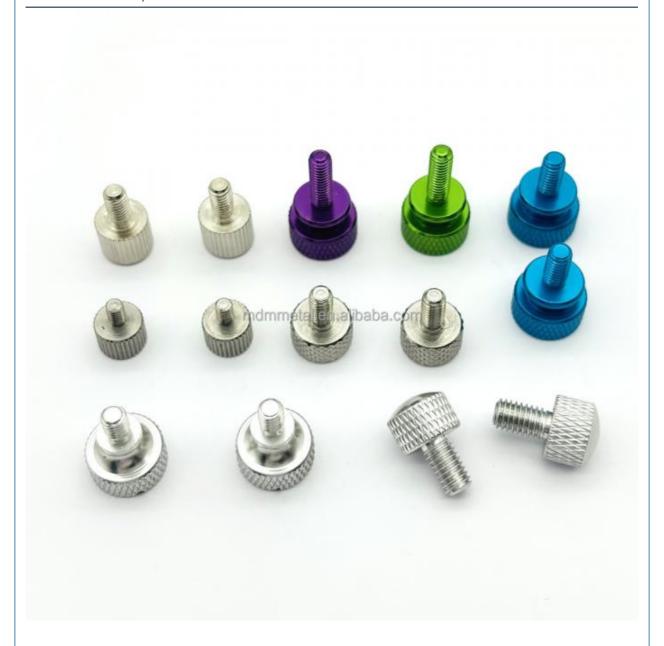

#### More Images

# Colorful Custom Screw Machining CNC Spare Parts Hardened Metals M3 Knurled Hand Drive Screws

Material: Aluminum & Stainless Steel

• Product Name: Screws

Process: CNC Turning MillingTolerance: 0.01-0.05mm

• Surface Treatment: Customer's Request

• Size: Customized Sizes Acceptable

Color: Customized Color