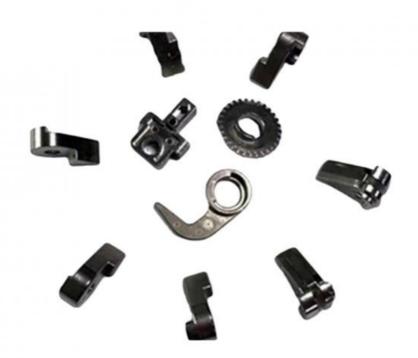

## More Images

## Specification

item value
Place of Origin China

Guangdong

Brand Name MDM

Application Electronic products, communication equipment, locks,

household appliances

Shape according to the drawings requirements

Material Stainless steel, iron base, brass etc

Condition New
Test Report Available

Plating Chrome plating, PVD coating, QPQ, Black oxide etc.

Key Selling Points Good quality, after sales guarantee

Building Material Shops, Machinery Repair Shops,

Applicable Industries Manufacturing Plant, Construction works, Energy & Mining,

Food & Beverage Shops, Other

Technology Metal Powder Injection Molding(MIM)

Package Tray and carton

Type MIM part, powder metallurgy parts, Stamping Parts

Warranty 6 Months