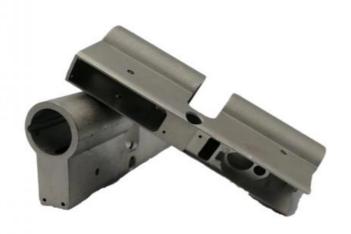

### **Product Specification**

Condition: New, New

• Type: Metal Injection Molding, Stamping Parts

Spare Parts Type: Customized
 Video Outgoing-inspection: Provided
 Machinery Test Report: Provided

Marketing Type: Hot Sale Product 2023
 Material: Carbon Steel, Stainless Steel

## Specification

item value
Place of Origin China

Guangdong

Brand Name MDM

Application Electronic products, communication equipment, locks,

household appliances

Shape according to the drawings requirements

Material Stainless steel, iron base, brass etc

Food & Beverage Shops, Other

Technology Metal Powder Injection Molding(MIM)

Package Tray and carton

Type MIM part, powder metallurgy parts, Stamping Parts

Warranty 6 Months