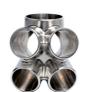

c Information**

• Place of Origin: Guangdong, China

Brand Name: MDMMinimum Order Quantity: 1000 pieces

• Price: \$0.52/pieces 1000-4999 pieces



### **Product Specification**

Condition: New, New

• Type: Metal Injection Molding, Stamping Parts

Spare Parts Type: Customized
 Video Outgoing-inspection: Provided
 Machinery Test Report: Provided

Marketing Type: Hot Sale Product 2023
 Material: Carbon Steel, Stainless Steel

Plating: ZINC, ChromeWarranty: 2 Years, 6 Months

• Key Selling Points: High Productivity, Competitive Price

Weight (KG): 0.01 KG

Applicable Industries: Building Material Shops, Machinery Repair

Shops, Manufacturing Plant, Food & Beverage Factory, Farms, Construction Works, Energy & Mining, Food & Beverage Shops, Other, Machinery Repair Shops,



## More Images









# Product Description

# **Product Description**









## Specification

item value
Place of Origin China

Guangdong

Brand Name MDM

Application Electronic products, communication equipment, locks,

household appliances

Shape according to the drawings requirements

Material Stainless steel, iron base, brass etc

Condition New
Test Report Available

Plating Chrome plating, PVD coating, QPQ, Black oxide etc.

Key Selling Points Good quality, after sales guarantee

Building Material Shops, Machinery Repair Shops,

Applicable Industries Manufacturing Plant, Construction works, Energy & Mining,

Food & Beverage Shops, Other

Technology Metal Powder Injection Molding(MIM)

Package Tray and carton

Type MIM part, powder metallurgy parts, Stamping Parts

Warranty 6 Months

#### Company