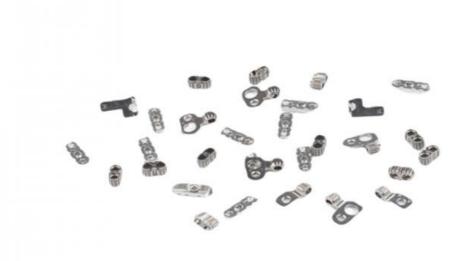

## More Images

## Specification

item value
Place of Origin China

Guangdong

Brand Name MDM

Application Electronic products, communication equipment, locks,

household appliances

Shape according to the drawings requirements

Material Stainless steel, iron base, brass etc

Condition New
Test Report Available

Plating Chrome plating, PVD coating, QPQ, Black oxide etc.

Key Selling Points Good quality, after sales guarantee

Building Material Shops, Machinery Repair Shops,

Applicable Industries Manufacturing Plant, Construction works, Energy & Mining,

Food & Beverage Shops, Other

Technology Metal Powder Injection Molding(MIM)

Package Tray and carton

Type MIM part, powder metallurgy parts, Stamping Parts

Warranty 6 Months