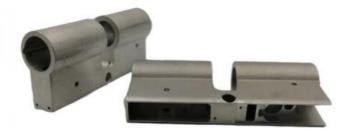

### **Product Specification**

Condition: New, New

• Type: Metal Injection Molding, Stamping Parts

Spare Parts Type: Customized
 Video Outgoing-inspection: Provided
 Machinery Test Report: Provided

Marketing Type: Hot Sale Product 2023
 Material: Carbon Steel, Stainless Steel

## Specification

item value
Place of Origin China

Guangdong

Brand Name MDM

Application Electronic products, communication equipment, locks,

household appliances

Shape according to the drawings requirements

Material Stainless steel, iron base, brass etc

Food & Beverage Shops, Other

Technology Metal Powder Injection Molding(MIM)

Package Tray and carton

Type MIM part, powder metallurgy parts, Stamping Parts

Warranty 6 Months