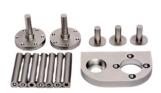

# Metal Injection Molding Mechanical Engineering Components Powder Metallurgy

#### **Basic Information**

• Place of Origin: Guangdong, China

Brand Name: MDMMinimum Order Quantity: 1000 pieces

• Price: \$0.52/pieces 1000-4999 pieces



### **Product Specification**

Condition: New, New

• Type: Metal Injection Molding, Stamping Parts

Spare Parts Type: Customized
 Video Outgoing-inspection: Provided
 Machinery Test Report: Provided

Marketing Type: Hot Sale Product 2023
 Material: Carbon Steel, Stainless Steel

Plating: ZINC, ChromeWarranty: 2 Years, 6 Months

• Key Selling Points: High Productivity, Competitive Price

Weight (KG): 0.01 KG

Applicable Industries: Building Material Shops, Machinery Repair

Shops, Manufacturing Plant, Food & Beverage Factory, Farms, Construction Works, Energy & Mining, Food & Beverage Shops, Other, Machinery Repair Shops,



## More Images









# Product Description

# **Product Description**









## Specification

item value
Place of Origin China

Guangdong

Brand Name MDM

Appl