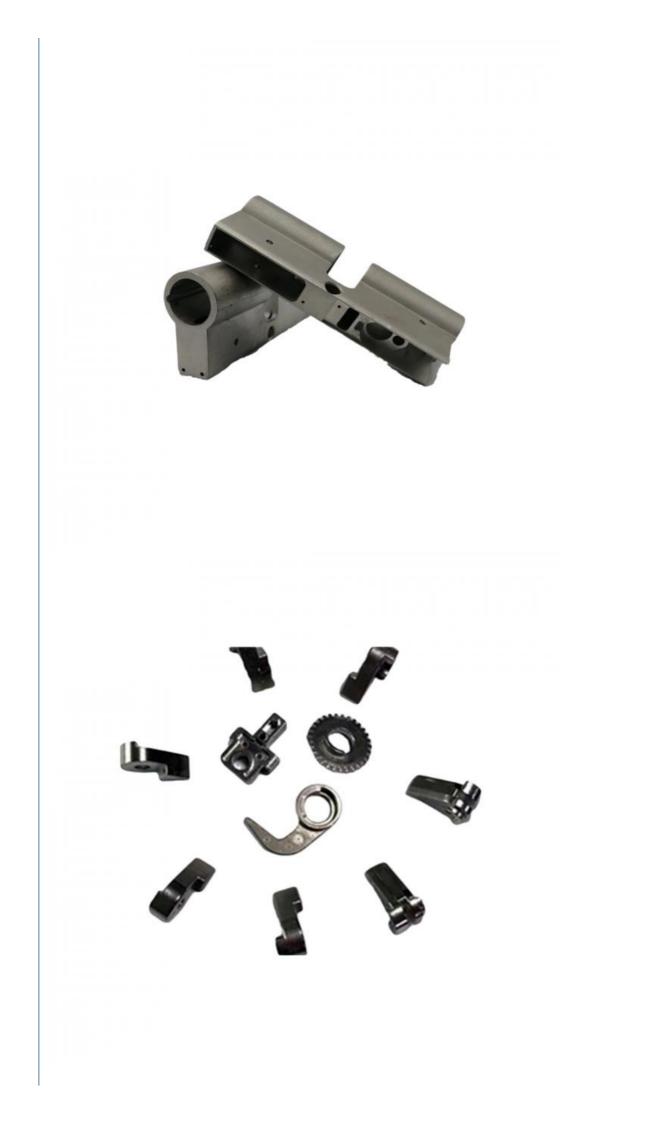

ntity:
- Price:
- Guangdong, China MDM
- 1000 pieces
  - \$0.52/pieces 1000-4999 pieces



#### **Product Specification**

Condition:

• Material: • Plating:

• Warranty:

- Type:
- Spare Parts Type:
- Video Outgoing-inspection: Provided
- Machinery Test Report: Provided
- Hot Sale Product 2023 • Marketing Type:
  - Carbon Steel, Stainless Steel

New, New

Customized

- ZINC, Chrome
- 2 Years, 6 Months
- High Productivity, Competitive Price
- Weight (KG):
- Applicable Industries:

• Key Selling Points:

0.01 KG Building Material Shops, Machinery Repair Shops, Manufacturing Plant, Food & Beverage Factory, Farms, Construction Works , Energy & Mining, Food & Beverage Shops, Other, Machinery Repair Shops,

Metal Injection Molding, Stamping Parts



#### More Images



# Product Description





### Specification

| 1                     |                                                                                                                                                |
|-----------------------|------------------------------------------------------------------------------------------------------------------------------------------------|
| item                  | value                                                                                                                                          |
| Place of Origin       | China                                                                                                                                          |
|                       | Guangdong