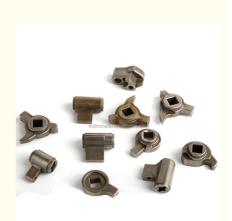

ce of Origin:
- Brand Name:
- Minimum Order Quantity:
- Price:
- Guangdong, China MDM
- 1000 pieces
  - \$0.52/pieces 1000-4999 pieces



#### **Product Specification**

Condition:

• Material: • Plating:

• Warranty:

- Type:
- Spare Parts Type:
- Video Outgoing-inspection: Provided
- Machinery Test Report: Provided
- Hot Sale Product 2023 • Marketing Type:
  - Carbon Steel, Stainless Steel

New, New

Customized

- ZINC, Chrome
- 2 Years, 6 Months
- High Productivity, Competitive Price
- Weight (KG):
- Applicable Industries:

• Key Selling Points:

0.01 KG Building Material Shops, Machinery Repair Shops, Manufacturing Plant, Food & Beverage Factory, Farms, Construction Works , Energy & Mining, Food & Beverage Shops, Other, Machinery Repair Shops,

Metal Injection Molding, Stamping Parts



#### More Images



# Product Description





### Specification

| 1                     |                                                                                                                                                |
|-----------------------|------------------------------------------------------------------------------------------------------------------------------------------------|
| item                  | value                                                                                                                                          |
| Place of Origin       | China                                                                                                                                          |
|                       | Guangdong