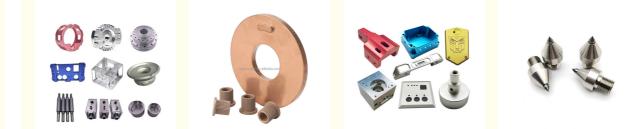

d Name:
- Minimum Order Quantity:
- Price:
- Guangdong, China MDM
- 1000 pieces
  - \$0.52/pieces 1000-4999 pieces



#### **Product Specification**

Condition:

• Material: • Plating:

• Warranty:

- Type:
- Spare Parts Type:
- Video Outgoing-inspection: Provided
- Machinery Test Report: Provided
- Hot Sale Product 2023 • Marketing Type:
  - Carbon Steel, Stainless Steel

New, New

Customized

- ZINC, Chrome
- 2 Years, 6 Months
- High Productivity, Competitive Price
- Weight (KG):
- Applicable Industries:

• Key Selling Points:

0.01 KG Building Material Shops, Machinery Repair Shops, Manufacturing Plant, Food & Beverage Factory, Farms, Construction Works , Energy & Mining, Food & Beverage Shops, Other, Machinery Repair Shops,

Metal Injection Molding, Stamping Parts



#### More Images



# Product Description





### Specification

| 1                     |                                                                                                                                                |
|-----------------------|------------------------------------------------------------------------------------------------------------------------------------------------|
| item                  | value                                                                                                                                          |
| Place of Origin       | China                                                                                                                                          |
|                       | Guangdong