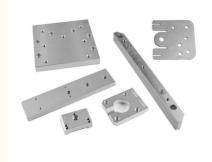

# Carbon Steel Powder Metallurgy Parts Precision CNC Machining For **Aerospace Automotive**

### **Basic Information**

- Place of Origin:
- Brand Name:
- Minimum Order Quantity:
- Price:
- Guangdong, China MDM
- 1000 pieces
  - \$0.52/pieces 1000-4999 pieces



#### **Product Specification**

Condition:

• Material: • Plating:

• Warranty:

- Type:
- Spare Parts Type:
- Video Outgoing-inspection: Provided
- Machinery Test Report: Provided
- Hot Sale Product 2023 • Marketing Type:
  - Carbon Steel, Stainless Steel

New, New

Customized

- ZINC, Chrome
- 2 Years, 6 Months
- High Productivity, Competitive Price
- Weight (KG):
- Applicable Industries:

• Key Selling Points:

0.01 KG Building Material Shops, Machinery Repair Shops, Manufacturing Plant, Food & Beverage Factory, Farms, Construction Works , Energy & Mining, Food & Beverage Shops, Other, Machinery Repair Shops,

Metal Injection Molding, Stamping Parts



#### More Images



# Product Description





### Specification

| 1                     |