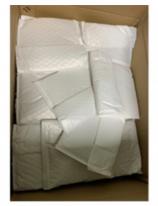

**CNC** machining

1000 ton die-casting machine

mold workshop

post procesing workshop

Packed in foam envelope Protect the products from scratch and rust

Packed in foam blister Protect the products from Damage and rust

Outer package, with carton boxes with 0.6mm thick to keep the parts safe and complete to arrive at the destination

RM 1306, NO.249, Zhen'an Road East, Chang'an Twon, Dongguan City, China. 523859