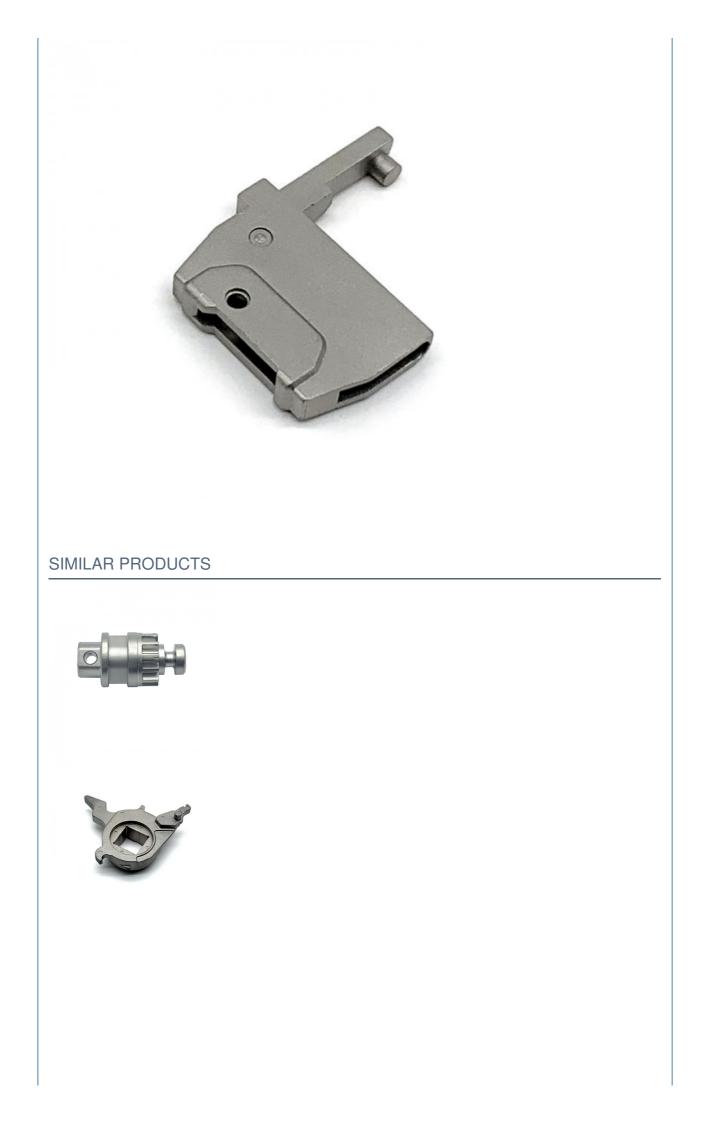

## **Tempering Heat Treatment Custom Irregular Hardware Accessories MIM Parts** for Industry

# **Product Specification**

• Material: • Process:

• Tolerance:

Application:

• Size: • Lead Time:

• MOQ:

Color:

- MIM4605 Metal Injection Molding 0.01-0.05mm
- Industry
  - Customer's Drawing Required

Poly Bag + Inner Box + Carton

- 30 Days
  - 1000pcs
- Packing:
- Heat Treatment:
- Tempering Custormer's Requirements