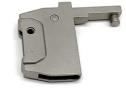

# **Product Specification**

• Material: • Process:

• Tolerance:

Application:

• Size: • Lead Time:

• MOQ:

Color:

- MIM4605 Metal Injection Molding 0.01-0.05mm
- Industry
  - Customer's Drawing Required

### PRODUCT SPECIFICATIONS

| item                  | value                                                                                              |
|-----------------------|----------------------------------------------------------------------------------------------------|
| Production process    | Metal injection molding, powder metallurgy                                                         |
| Material              | MIM4650,MIM FN08 304L, 316L, 17-4PH, 420SS                                                         |
| Application fileds    | Lock, auto cars, Electric tolls, cutting tools, household appliances, consumer electronic products |
| Surface treatment     | QPQ, Black oxide, PVD, electric plating etc.                                                       |
| Heat treatment method | Quenching, Tempering, Annealing                                                                    |
| Quanlity check        | Random check during production, 100% inspcetion before shipment                                    |
| Sintering method      | Solid sintering, Liquid phase sintering, Pressure sintering                                        |
| Sintering furnace     | Vacuum sintering furnace, mesh belt furnace                                                        |
| Payment terms         | T/T at sight, Paypal, Western Union,etc.                                                           |
| Lead time             | 20-40 days                                                                                         |
| Supply capability     | 50000 pcs per monthly                                                                              |
|                       |                                                                                                    |