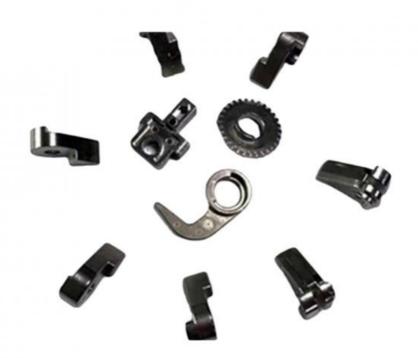

# Chrome Plating Metal Powder Metallurgy Parts Injection Mold Components Customized

### **Product Specification**

Condition: New, New

• Type: Metal Injection Molding, Stamping Parts

Spare Parts Type: Customized
 Video Outgoing-inspection: Provided
 Machinery Test Report: Provided

Marketing Type: Hot Sale Product 2023Material: Carbon Steel, Stainless Steel

Applicable Industries Manufacturing Plant, Construction works, Energy & Mining,

Food & Beverage Shops, Other

Technology Metal Powder Injection Molding(MIM)

Package Tray and carton

Type MIM part, powder metallurgy parts, Stamping Parts