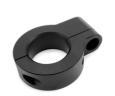

# Chrome Plating Metal Powder Metallurgy Parts Injection Mold Components Customized

### **Product Specification**

Condition: New, New

• Type: Metal Injection Molding, Stamping Parts

Spare Parts Type: Customized
 Video Outgoing-inspection: Provided
 Machinery Test Report: Provided

Marketing Type: Hot Sale Product 2023Material: Carbon Steel, Stainless Steel

Plating: ZINC, ChromeWarranty: 2 Years, 6 Months

• Key Selling Points: High Productivity, Competitive Price

Weight (KG): 0.01 KG

• Applicable Industries: Building Material Shops, Machinery Repair

Shops, Manufacturing Plant, Food & Beverage Factory, Farms, Construction Works, Energy & Mining, Food & Beverage Shops, Other, Machinery Repair Shops,