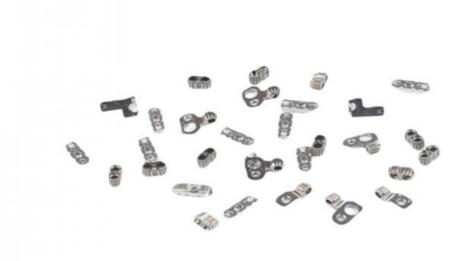

e: MDMMinimum Order Quantity: 1000 pieces

• Price: \$0.52/pieces 1000-4999 pieces



### **Product Specification**

Condition: New, New

• Type: Metal Injection Molding, Stamping Parts

Spare Parts Type: Customized
 Video Outgoing-inspection: Provided
 Machinery Test Report: Provided

Marketing Type: Hot Sale Product 2023Material: Carbon Steel, Stainless Steel

Plating: ZINC, ChromeWarranty: 2 Years, 6 Months

• Key Selling Points: High Productivity, Competitive Price

Weight (KG): 0.01 KG

• Applicable Industries: Building Material Shops, Machinery Repair

Shops, Manufacturing Plant, Food & Beverage Factory, Farms, Construction Works, Energy & Mining, Food & Beverage Shops, Other, Machinery Repair Shops,



### More Images









# Product Description

# **Product Description**









### Specification

item value
Place of Origin China

Guangdong

Brand Name MDM

Application Electronic products, communication equipment, locks,

household appliances

Shape according to the drawings requirements

Material Stainless steel, iron base, brass etc

Condition New
Test Report Available

Plating Chrome plating, PVD coating, QPQ, Black oxide etc.

Key Selling Points Good quality, after sales guarantee

Building Material Shops, Machinery Repair Shops,

Applicable Industries Manufacturing Plant, Construction works, Energy & Mining,

Food & Beverage Shops, Other

Technology Metal Powder Injection Molding(MIM)

Package Tray and carton

Type MIM part, powder metallurgy parts, Stamping Parts

Warranty 6 Months

#### Company Profile

Dongguan Minda Metal Tchecnology Co.,Ltd. Was founde