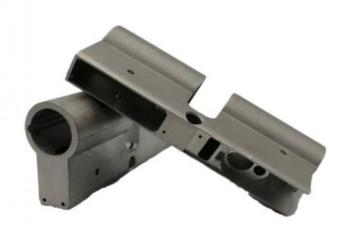

### Specification

item value
Place of Origin China

Guangdong

Brand Name MDM

Application Electronic products, communication equipment, locks,

household appliances

Shape according to the drawings requirements

Material Stainless steel, iron base, brass etc

Condition New
Test Report Available

Plating Chrome plating, PVD coating, QPQ, Black oxide etc.

Key Selling Points Good quality, after sales guarantee

Building Material Shops, Machinery Repair Shops,

Applicable Industries Manufacturing Plant, Construction works, Energy & Mining,

Food & Beverage Shops, Other

Technology Metal Powder Injection Molding(MIM)

Package Tray and carton

Type MIM part, powder metallurgy parts, Stamping Parts