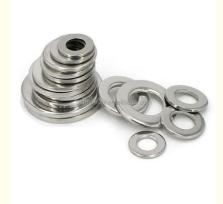

# Thin Spring Steel Round Metal Shims 304 316SS Flat Washer OEM

## PRODUCT SPECIFICATIONS

| item                          | value                                                             |
|-------------------------------|-------------------------------------------------------------------|
| Place of Origin               | China                                                             |
|                               | Guangdong                                                         |
| Brand Name                    | MDM                                                               |
| Model Number                  | none                                                              |
| Application                   | Industrial, construction, medical, Marine, electronics, furniture |
| Shape                         | According to client's drawings                                    |
| Material                      | 316L,304L                                                         |
| Shape                         | customization                                                     |
| Chemical Composition          | C, Si, Mn, P                                                      |
| Applicable Industries         | Building Material Shops, Machinery Repair Shops                   |
| Material                      | Stainless steel                                                   |
| Spare Parts Type              | Mod spare parts                                                   |
| Test Report                   | Available                                                         |
|                               |                                                                   |
| Key Selling Points            | Competitive Price                                                 |
| Tolerance                     | Generally 0.05mm                                                  |
| Video outgoing-<br>inspection | Provided                                                          |