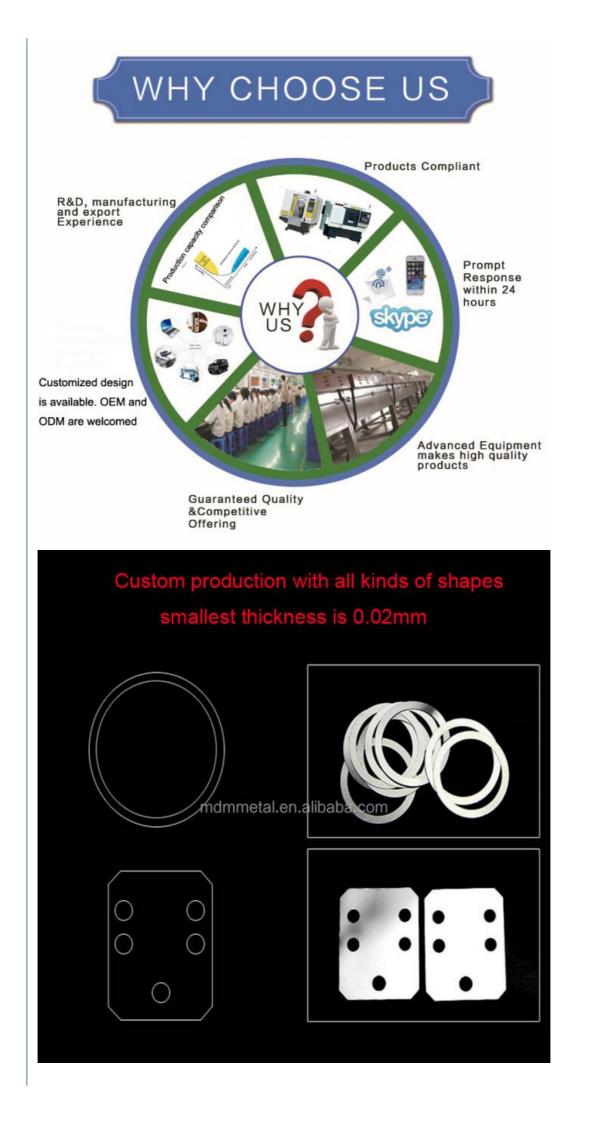

#### **Product Specification**

 CNC Machining Or Not: **Cnc Machining** • Type: Broaching, DRILLING, Etching / Chemical Machining, Laser Machining, Milling, Other Machining Services, Turning, Wire EDM, Rapid Prototyping • Material Capabilities: Aluminum, Brass, Bronze, Copper, Hardened Metals, Stainless Steel, Steel Alloys • Micro Machining Or Not: Not Micro Machining • Material: Aluminum Alloy • Surface Treatment: Anodizing Tolerance: 0.02mm • Application: Machinery • MOQ: 100 • Packing: Poly Bag + Inner Box + Carton • Quality Control: 100% QC Inspection 0:----Customized Cizes Assesses

## PRODUCT SPECIFICATIONS

| item                          | value                                                             |
|-------------------------------|-------------------------------------------------------------------|
| Place of Origin               | China                                                             |
|                               | Guangdong                                                         |
| Brand Name                    | MDM                                                               |
| Model Number                  | none                                                              |
| Application                   | Industrial, construction, medical, Marine, electronics, furniture |
| Shape                         | According to client's drawings                                    |
| Material                      | 316L,304L                                                         |
| Shape                         | customization                                                     |
| Chemical Composition          | C, Si, Mn, P                                                      |
| Applicable Industries         | Building Material Shops, Machinery Repair Shops                   |
| Material                      | Stainless steel                                                   |
| Spare Parts Type              | Mod spare parts                                                   |
| Test Report                   | Available                                                         |
|                               |                                                                   |
| Key Selling Points            | Competitive Price                                                 |
| Tolerance                     | Generally 0.05mm                                                  |
| Video outgoing-<br>inspection | Provided                                                          |