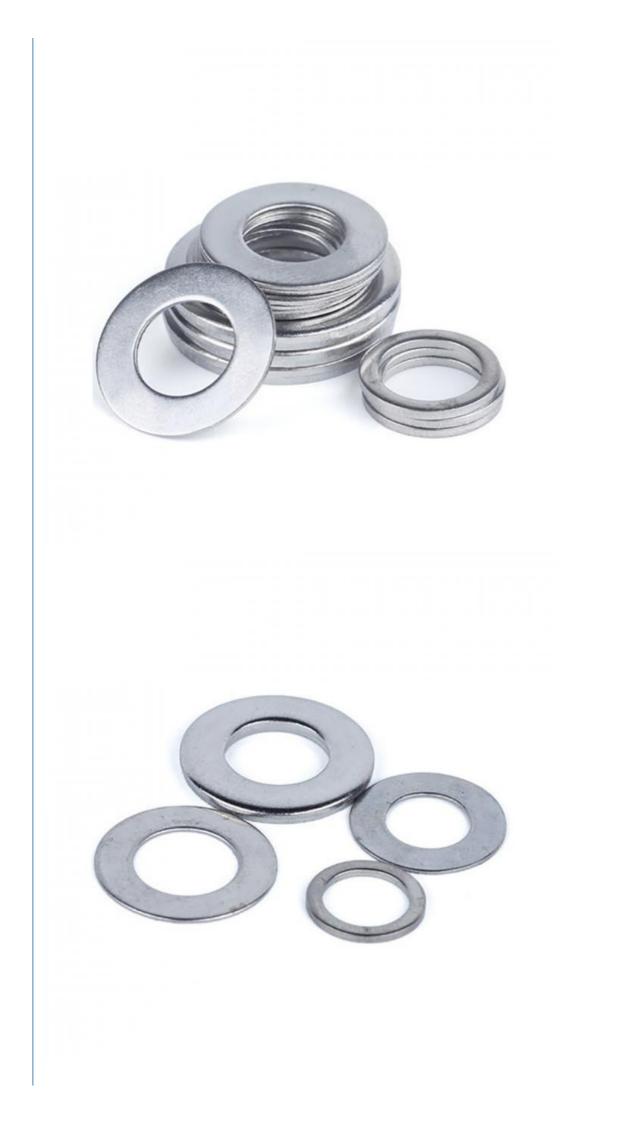

g, China MDM
- Model Number:
- Minimum Order Quentity:
- Price:
- MDM

\$0.04/pieces 1000-4999 pieces

- Minimum Order Quantity: 1000 pieces
  - rice:



#### **Product Specification**

 CNC Machining Or Not: **Cnc Machining** • Type: Broaching, DRILLING, Etching / Chemical Machining, Laser Machining, Milling, Other Machining Services, Turning, Wire EDM, Rapid Prototyping • Material Capabilities: Aluminum, Brass, Bronze, Copper, Hardened Metals, Stainless Steel, Steel Alloys • Micro Machining Or Not: Not Micro Machining • Material: Aluminum Alloy • Surface Treatment: Anodizing Tolerance: 0.02mm • Application: Machinery • MOQ: 100 • Packing: Poly Bag + Inner Box + Carton • Quality Control: 100% QC Inspection 0:----Customized Cizes Assesses



### More Images









## Product Overview





## PRODUCT SPECIFICATIONS

| item                          | value                                                             |
|-------------------------------|-------------------------------------------------------------------|
| Place of Origin               | China                                                             |
|                               | Guangdong                                                         |
| Brand Name                    | MDM                                                               |
| Model Number                  | none                                                              |
| Application                   | Industrial, construction, medical, Marine, electronics, furniture |
| Shape                         | According to client's d