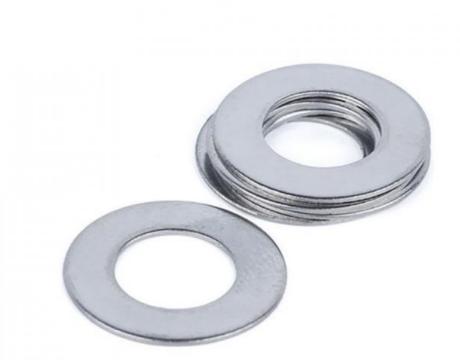

## Product Overview

## PRODUCT SPECIFICATIONS

| item                          | value                                                             |
|-------------------------------|-------------------------------------------------------------------|
| Place of Origin               | China                                                             |
|                               | Guangdong                                                         |
| Brand Name                    | MDM                                                               |
| Model Number                  | none                                                              |
| Application                   | Industrial, construction, medical, Marine, electronics, furniture |
| Shape                         | According to client's drawings                                    |
| Material                      | 316L,304L                                                         |
| Shape                         | customization                                                     |
| Chemical Composition          | C, Si, Mn, P                                                      |
| Applicable Industries         | Building Material Shops, Machinery Repair Shops                   |
| Material                      | Stainless steel                                                   |
| Spare Parts Type              | Mod spare parts                                                   |
| Test Report                   | Available                                                         |
|                               |                                                                   |
| Key Selling Points            | Competitive Price                                                 |
| Tolerance                     | Generally 0.05mm                                                  |
| Video outgoing-<br>inspection | Provided                                                          |