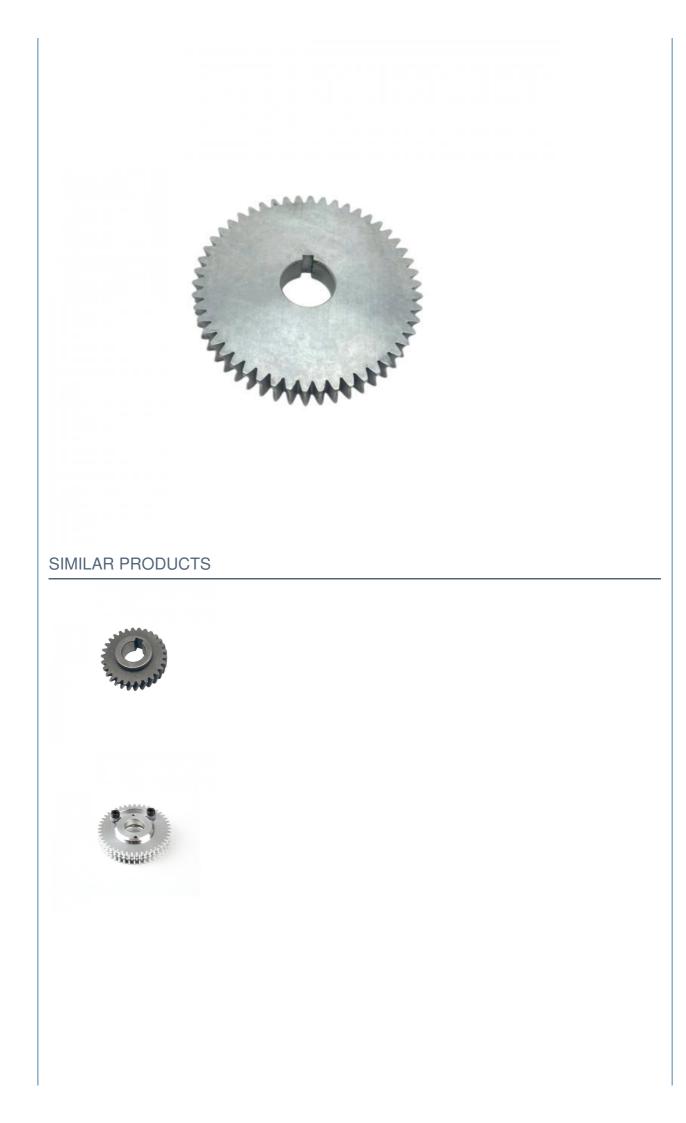

## Brass Bronze Sintered Metal Parts Angle Grinder Steel Spur Gear

#### **Product Specification**

• Type: Powder Metallurgy Parts • Spare Parts Type: Customization • Video Outgoing-inspection: Provided • Machinery Test Report: Provided New Product 2023 • Marketing Type: 2 Years • Warranty: • Key Selling Points: **Competitive Price** • Weight (KG): 0.12 KG • Applicable Industries: Building Material Shops, Machinery Repair Shops, Manufacturing Plant, Food & Beverage Factory, Farms, Printing Shops, Construction Works , Energy & Mining, Other • Local Service Location: None Showroom Location: None • Material: MIM4605 Powder Metallurgy Process: