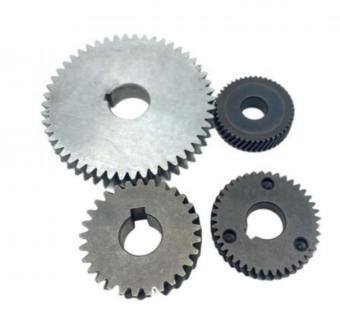

**Basic Information**

- Place of Origin:
- Brand Name:
- Minimum Order Quantity:
- Price:
- Guangdong, China MDM
- Quantity: 500 pieces
  - \$0.65/pieces 500-999 pieces



#### **Product Specification**

• Type: Powder Metallurgy Parts • Spare Parts Type: Customization • Video Outgoing-inspection: Provided • Machinery Test Report: Provided New Product 2023 • Marketing Type: 2 Years • Warranty: • Key Selling Points: **Competitive Price** • Weight (KG): 0.12 KG • Applicable Industries: Building Material Shops, Machinery Repair Shops, Manufacturing Plant, Food & Beverage Factory, Farms, Printing Shops, Construction Works , Energy & Mining, Other • Local Service Location: None Showroom Location: None • Material: MIM4605 Powder Metallurgy Process:



#### More Images



### Product Overview







## PRODUCT SPECIFICATIONS

| item                  | value                                                                                              |
|-----------------------|----------------------------------------------------------------------------------------------------|
| Production process    | Metal injection molding, powder metallurgy                                                         |
| Material              | MIM4650,MIM FN08 304L, 316L, 17-4PH, 420SS                                                         |
| Application fileds    | Lock, auto cars, Electric tolls, cutting tools, household appliances, consumer electronic products |
| Surface treatment     | QPQ, Black oxide, PVD, electric plating etc.                                                       |
| Hea