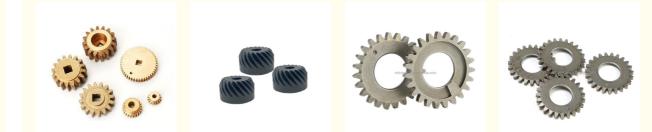

der Steel Spur Gear

### **Basic Information**

- Place of Origin:
- Brand Name:
- Minimum Order Quantity:
- Price:
- Guangdong, China MDM
- Quantity: 500 pieces
  - \$0.65/pieces 500-999 pieces



#### **Product Specification**

• Type: Powder Metallurgy Parts • Spare Parts Type: Customization • Video Outgoing-inspection: Provided • Machinery Test Report: Provided New Product 2023 • Marketing Type: 2 Years • Warranty: • Key Selling Points: **Competitive Price** • Weight (KG): 0.12 KG • Applicable Industries: Building Material Shops, Machinery Repair Shops, Manufacturing Plant, Food & Beverage Factory, Farms, Printing Shops, Construction Works , Energy & Mining, Other • Local Service Location: None Showroom Location: None • Material: MIM4605 Powder Metallurgy Process:



#### More Images



### Product Overview







## PRODUCT SPECIFICATIONS

| item                  | value                                                                                              |
|-----------------------|----------------------------------------------------------------------------------------------------|
| Production process    | Metal injection molding, powder metallurgy                                                         |
| Material              | MIM4650,MIM FN08 304L, 316L, 17-4PH, 420SS                                                         |
| Application fileds    | Lock, auto cars, Electric tolls, cutting tools, household appliances, consumer electronic products |
| Surface treatment     | QPQ, Black oxide, PVD, electric plating etc.