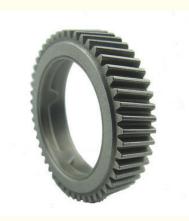

tal Parts Angle Grinder Steel Spur Gear

### **Basic Information**

- Place of Origin:
- Brand Name:
- Minimum Order Quantity:
- Price:
- Guangdong, China MDM
- Quantity: 500 pieces
  - \$0.65/pieces 500-999 pieces



#### **Product Specification**

• Type: Powder Metallurgy Parts • Spare Parts Type: Customization • Video Outgoing-inspection: Provided • Machinery Test Report: Provided New Product 2023 • Marketing Type: 2 Years • Warranty: • Key Selling Points: **Competitive Price** • Weight (KG): 0.12 KG • Applicable Industries: Building Material Shops, Machinery Repair Shops, Manufacturing Plant, Food & Beverage Factory, Farms, Printing Shops, Construction Works , Energy & Mining, Other • Local Service Location: None Showroom Location: None • Material: MIM4605 Powder Metallurgy Process:



#### More Images



### Product Overview







## PRODUCT SPECIFICATIONS

| item                  | value                                                                                              |
|-----------------------|----------------------------------------------------------------------------------------------------|
| Production process    | Metal injection molding, powder metallurgy                                                         |
| Material              | MIM4650,MIM FN08 304L, 316L, 17-4PH, 420SS                                                         |
| Application fileds    | Lock, auto cars, Electric tolls, cutting tools, household appliances, consumer electronic products |
| Surface treatment     | QPQ, Black oxide, PVD, electric plating etc.