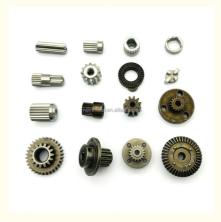

## Brass Bronze Sintered Metal Parts Angle Grinder Steel Spur Gear

### **Basic Information**

- Place of Origin:
- Brand Name:
- Minimum Order Quantity:
- Price:
- Guangdong, China MDM
- Quantity: 500 pieces
  - \$0.65/pieces 500-999 pieces



#### **Product Specification**

• Type: Powder Metallurgy Parts • Spare Parts Type: Customization • Video Outgoing-inspection: Provided • Machinery Test Report: Provided New Product 2023 • Marketing Type: 2 Years • Warranty: • Key Selling Points: **Competitive Price** • Weight (KG): 0.12 KG • Applicable Industries: Building Material Shops, Machinery Repair Shops, Manufacturing Plant, Food & Beverage Factory, Farms, Printing Shops, Construction Works , Energy & Mining, Other • Local Service Location: None Showroom Location: None • Material: MIM4605 Powder Metallurgy Process:



#### More Images



### Product Overview







## PRODUCT SPECIFICATIONS

| item                  | value                                                                                              |
|-----------