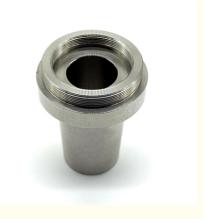

## More Images

# 316SS Powder Metallurgy Parts Metal Injection Molding MIM Bearings