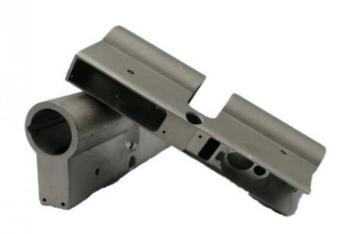

ame: MDM

• Minimum Order Quantity: 1000 pieces

• Price: \$0.52/pieces 1000-4999 pieces



## **Product Specification**

Condition: New, New

• Type: Metal Injection Molding, Stamping Parts

Spare Parts Type: Customized
 Video Outgoing-inspection: Provided
 Machinery Test Report: Provided

Marketing Type: Hot Sale Product 2023

Material: Carbon Steel, Stainless Steel

Plating: ZINC, ChromeWarranty: 2 Years, 6 Months

• Key Selling Points: High Productivity, Competitive Price

Weight (KG): 0.01 KG

Applicable Industries: Building Material Shops, Machinery Repair

Shops, Manufacturing Plant, Food & Beverage Factory, Farms, Construction Works, Energy & Mining, Food & Beverage Shops, Other, Machinery Repair Shops,



## More Images









# Product Description

# **Product Description**









## Specification

item value
Place of Origin China

Guangdong

Brand Name MDM

Application Electronic products, communication equipment, locks,

household appliances

Shape according to the drawings requirements

Material Stainless steel, iron base, brass etc

Condition New
Test Report Available

Plating Chrome plating, PVD coating, QPQ, Black oxide etc.

Key Selling Points Good quality, after sales guarantee

Building Material Shops, Machinery Repair Shops,

Applicable Industries Manufacturing Plant, Construction works, Energy & Mining,

Food & Beverage Shops, Other

Technology Metal Powder Injection Molding(MIM)

Package Tray and carton

Type MIM part, powder metallurgy parts, Stamping Parts

Warranty 6 Months

#### Company Profile

Dongguan Minda Metal Tchecnology Co.,Ltd. Was fou