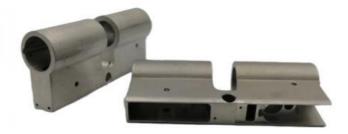

Name: MDM

• Minimum Order Quantity: 1000 pieces

• Price: \$0.52/pieces 1000-4999 pieces



## **Product Specification**

Condition: New, New

• Type: Metal Injection Molding, Stamping Parts

Spare Parts Type: Customized
 Video Outgoing-inspection: Provided
 Machinery Test Report: Provided

Marketing Type: Hot Sale Product 2023

Material: Carbon Steel, Stainless Steel

Plating: ZINC, ChromeWarranty: 2 Years, 6 Months

• Key Selling Points: High Productivity, Competitive Price

Weight (KG): 0.01 KG

Applicable Industries: Building Material Shops, Machinery Repair

Shops, Manufacturing Plant, Food & Beverage Factory, Farms, Construction Works, Energy & Mining, Food & Beverage Shops, Other, Machinery Repair Shops,



## More Images









# Product Description

# **Product Description**









## Specification

item value
Place of Origin China

Guangdong

Brand Name MDM

Application Electronic products, communication equipment, locks,

household appliances

Shape according to the drawings requirements

Material Stainless steel, iron base, brass etc

Condition New
Test Report Available

Plating Chrome plating, PVD coating, QPQ, Black oxide etc.

Key Selling Points Good quality, after sales guarantee

Building Material Shops, Machinery Repair Shops,

Applicable Industries Manufacturing Plant, Construction works, Energy & Mining,

Food & Beverage Shops, Other

Technology Metal Powder Injection Molding(MIM)

Package Tray and carton

Type MIM part, powder metallurgy parts, Stamping Parts

Warranty 6 Months

#### Company Profile

Dongguan Minda Metal Tchecnology Co.,Ltd. Was f