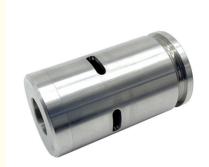

## More Images

# 316SS Powder Metallurgy Parts Metal Injection Molding MIM Bearings