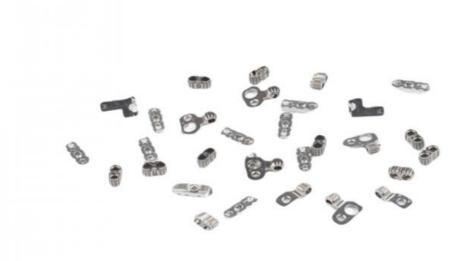

MDM

• Minimum Order Quantity: 1000 pieces

• Price: \$0.52/pieces 1000-4999 pieces



## **Product Specification**

Condition: New, New

• Type: Metal Injection Molding, Stamping Parts

Spare Parts Type: Customized
 Video Outgoing-inspection: Provided
 Machinery Test Report: Provided

Marketing Type: Hot Sale Product 2023

Material: Carbon Steel, Stainless Steel

Plating: ZINC, ChromeWarranty: 2 Years, 6 Months

• Key Selling Points: High Productivity, Competitive Price

Weight (KG): 0.01 KG

Applicable Industries: Building Material Shops, Machinery Repair

Shops, Manufacturing Plant, Food & Beverage Factory, Farms, Construction Works, Energy & Mining, Food & Beverage Shops, Other, Machinery Repair Shops,



## More Images









# Product Description

# **Product Description**









## Specification

item value
Place of Origin China

Guangdong

Brand Name MDM

Application Electronic products, communication equipment, locks,

household appliances

Shape according to the drawings requirements

Material Stainless steel, iron base, brass etc

Condition New
Test Report Available

Plating Chrome plating, PVD coating, QPQ, Black oxide etc.

Key Selling Points Good quality, after sales guarantee

Building Material Shops, Machinery Repair Shops,

Applicable Industries Manufacturing Plant, Construction works, Energy & Mining,

Food & Beverage Shops, Other

Technology Metal Powder Injection Molding(MIM)

Package Tray and carton

Type MIM part, powder metallurgy parts, Stamping Parts

Warranty 6 Months

#### Company Profile

Dongguan Minda Metal Tchecnology Co.,Ltd. Was founded