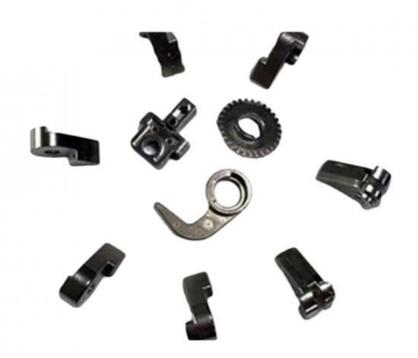

e: MDM

• Minimum Order Quantity: 1000 pieces

• Price: \$0.52/pieces 1000-4999 pieces



## **Product Specification**

Condition: New, New

• Type: Metal Injection Molding, Stamping Parts

Spare Parts Type: Customized
 Video Outgoing-inspection: Provided
 Machinery Test Report: Provided

Marketing Type: Hot Sale Product 2023

Material: Carbon Steel, Stainless Steel

Plating: ZINC, ChromeWarranty: 2 Years, 6 Months

• Key Selling Points: High Productivity, Competitive Price

Weight (KG): 0.01 KG

Applicable Industries: Building Material Shops, Machinery Repair

Shops, Manufacturing Plant, Food & Beverage Factory, Farms, Construction Works, Energy & Mining, Food & Beverage Shops, Other, Machinery Repair Shops,



## More Images









# Product Description

# **Product Description**









## Specification

item value
Place of Origin China

Guangdong

Brand Name MDM

Application Electronic products, communication equipment, locks,

household appliances

Shape according to the drawings requirements

Material Stainless steel, iron base, brass etc

Condition New
Test Report Available

Plating Chrome plating, PVD coating, QPQ, Black oxide etc.

Key Selling Points Good quality, after sales guarantee

Building Material Shops, Machinery Repair Shops,

Applicable Industries Manufacturing Plant, Construction works, Energy & Mining,

Food & Beverage Shops, Other

Technology Metal Powder Injection Molding(MIM)

Package Tray and carton

Type MIM part, powder metallurgy parts, Stamping Parts

Warranty 6 Months

#### Company Profile

Dongguan Minda Metal Tchecnology Co.,Ltd. Was found