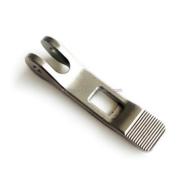

## Customized Auto Parts Tolerance 0.01-0.05mm Meeting Customer's Stringent Requirements

#### **Product Specification**

• Type: Powder Metallurgy Parts • Spare Parts Type: Customization • Video Outgoing-inspection: Provided • Machinery Test Report: Provided • Marketing Type: New Product 2023 Stainless Steel, MIM4605 • Material: 2 Years • Warranty: • Key Selling Points: **Competitive Price** • Weight (KG): 0.12 KG • Applicable Industries: Building Material Shops, Machinery Repair Shops, Manufacturing Plant, Food & Beverage Factory, Farms, Retail, Printing Shops, Construction Works, Energy & Mining, Other Local Service Location: None Showroom Location: None