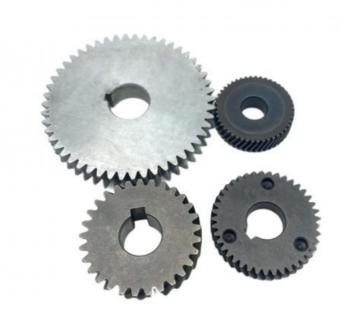

### Product Overview

### PRODUCT SPECIFICATIONS

| item                  | value                                                                                              |
|-----------------------|----------------------------------------------------------------------------------------------------|
| Production process    | Metal injection molding, powder metallurgy                                                         |
| Material              | MIM4650,MIM FN08 304L, 316L, 17-4PH, 420SS                                                         |
| Application fileds    | Lock, auto cars, Electric tolls, cutting tools, household appliances, consumer electronic products |
| Surface treatment     | QPQ, Black oxide, PVD, electric plating etc.                                                       |
| Heat treatment method | Quenching, Tempering, Annealing                                                                    |
| Quanlity check        | Random check during production, 100% inspcetion before shipment                                    |
| Sintering method      | Solid sintering, Liquid phase sintering, Pressure sintering                                        |
| Sintering furnace     | Vacuum sintering furnace, mesh belt furnace                                                        |
| Payment terms         | T/T at sight, Paypal, Western Union,etc.                                                           |
| Lead time             | 20-40 days                                                                                         |
| Supply capability     | 50000 pcs per monthly                                                                              |
|                       |                                                                                                    |