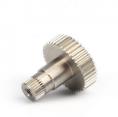

## Customized Auto Parts Tolerance 0.01-0.05mm Meeting Customer's Stringent Requirements

#### **Product Specification**

• Type: Powder Metallurgy Parts • Spare Parts Type: Customization • Video Outgoing-inspection: Provided • Machinery Test Report: Provided • Marketing Type: New Product 2023 Stainless Steel, MIM4605 • Material: 2 Years • Warranty: • Key Selling Points: **Competitive Price** • Weight (KG): 0.12 KG • Applicable Industries: Building Material Shops, Machinery Repair Shops, Manufacturing Plant, Food & Beverage Factory, Farms, Retail, Printing Shops, Construction Works, Energy & Mining, Other Local Service Location: None Showroom Location: None