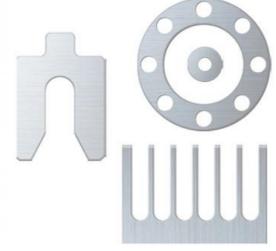

# Flat 316 Stainless Steel Shim Washers Adjust 0.1mm 0.2mm 0.3mm CNC Machining

#### **Product Specification**

CNC Machining Or Not: Cnc Machining

• Type: Broaching, DRILLING, Etching / Chemical

Machining, Laser Machining, Milling, Other Machining Services, Turning, Wire EDM,

Rapid Prototyping

• Material Capabilities: Aluminum, Brass, Bronze, Copper,

Hardened Metals, Stainless Steel, Steel

Alloys

Micro Machining Or Not: Not Micro MachiningMaterial: Aluminum Alloy

Surface Treatment: Anodizing
Tolerance: 0.02mm
Application: Machinery
MOQ: 100