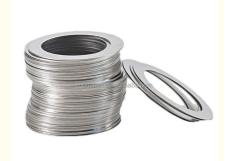

# Flat 316 Stainless Steel Shim Washers Adjust 0.1mm 0.2mm 0.3mm CNC Machining

Material 316L,304L

Shape customization

Chemical Composition C, Si, Mn, P

Applicable Industries Building Material Shops, Machinery Repair Shops

Material Stainless steel

Spare Parts Type Mod spare parts

Test Report Available