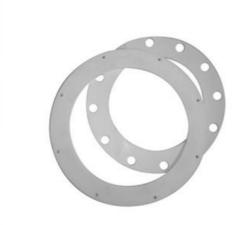

# Flat 316 Stainless Steel Shim Washers Adjust 0.1mm 0.2mm 0.3mm CNC Machining

#### More Images