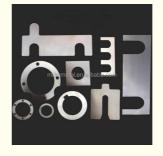

ining

#### **Basic Information**

Place of Origin: Guangdong, China

Brand Name: MDM
Model Number: MDM
Minimum Order Quantity: 1000 pieces

• Price: \$0.04/pieces 1000-4999 pieces



#### **Product Specification**

CNC Machining Or Not: Cnc Machining

• Type: Broaching, DRILLING, Etching / Chemical

Machining, Laser Machining, Milling, Other Machining Services, Turning, Wire EDM,

Rapid Prototyping

• Material Capabilities: Aluminum, Brass, Bronze, Copper,

Hardened Metals, Stainless Steel, Steel

Alloys

Micro Machining Or Not: Not Micro MachiningMaterial: Aluminum Alloy

Surface Treatment: Anodizing
Tolerance: 0.02mm
Application: Machinery
MOQ: 100

• Packing: Poly Bag + Inner Box + Carton

Quality Control: 100% QC Inspection

Circ. Cristomized Circs Assentable



#### More Images









# Product Description

## **Product Overview**









#### PRODUCT SPECIFICATIONS

item value

Place of Origin China

Guangdong

Brand Name MDM

Model Number none

Application Industrial, construction, medical, Marine, electronics, furniture

Shape According to client's drawings

Material 316L,304L

Shape customization

Chemical Composition C, Si, Mn, P

Applicable Industries Building Material Shops, Machinery Repair Shops

Material Stainless steel

Spare Parts Type Mod spare parts

Test Report Available

Key Selling Points Competitive Price

Tolerance Generally 0.05mm

Video outgoing- Provided inspection

### **PACKING & DELIVERY**



 $To \ better \ ensure \ the \ safety \ of \ your \ goods, \ professional, \ environmentally \ friendly, \ convenient \ and \ efficient \ packaging \