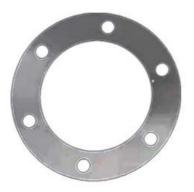

# Flat 316 Stainless Steel Shim Washers Adjust 0.1mm 0.2mm 0.3mm CNC Machining

#### More Images