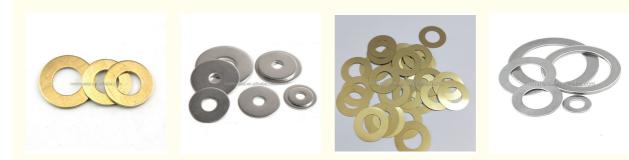

ormation**

- Place of Origin:
- rigin: Guangdong, China
- Brand Name:Model Number:
- Price:
- MDM MDM

\$0.04/pieces 1000-4999 pieces

- Minimum Order Quantity: 1000 pieces
  - rice:



#### **Product Specification**

 CNC Machining Or Not: **Cnc Machining** • Type: Broaching, DRILLING, Etching / Chemical Machining, Laser Machining, Milling, Other Machining Services, Turning, Wire EDM, Rapid Prototyping • Material Capabilities: Aluminum, Brass, Bronze, Copper, Hardened Metals, Stainless Steel, Steel Alloys • Micro Machining Or Not: Not Micro Machining Aluminum Alloy • Material: Surface Treatment: Anodizing Tolerance: 0.02mm • Application: Machinery • MOQ: 100 • Packing: Poly Bag + Inner Box + Carton • Quality Control: 100% QC Inspection 0:----Customized Cizes Assesses



### More Images



### Product Overview





## PRODUCT SPECIFICATIONS

| item                          | value                                                             |
|-------------------------------|-------------------------------------------------------------------|
| Place of Origin               | China                                                             |
|                               | Guangdong                                                         |
| Brand Name                    | MDM                                                               |
| Model Number                  | none                                                              |
| Application                   | Industrial, construction, medical, Marine, electronics, furniture |
| Shape