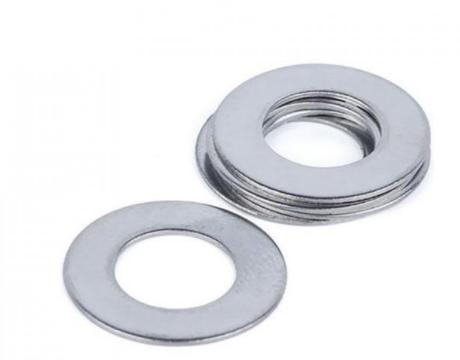

rigin:
- rigin: Guangdong, China
- Brand Name:Model Number:
- Price:
- MDM MDM

\$0.04/pieces 1000-4999 pieces

- Minimum Order Quantity: 1000 pieces
  - rice:



#### **Product Specification**

 CNC Machining Or Not: **Cnc Machining** • Type: Broaching, DRILLING, Etching / Chemical Machining, Laser Machining, Milling, Other Machining Services, Turning, Wire EDM, Rapid Prototyping • Material Capabilities: Aluminum, Brass, Bronze, Copper, Hardened Metals, Stainless Steel, Steel Alloys • Micro Machining Or Not: Not Micro Machining Aluminum Alloy • Material: Surface Treatment: Anodizing Tolerance: 0.02mm • Application: Machinery • MOQ: 100 • Packing: Poly Bag + Inner Box + Carton • Quality Control: 100% QC Inspection 0:----Customized Cizes Assesses



### More Images



### Product Overview





## PRODUCT SPECIFICATIONS

| item                          | value                                                             |
|-------------------------------|-------------------------------------------------------------------|
| Place of Origin               | China                                                             |
|                               | Guangdong                                                         |
| Brand Name                    | MDM                                                               |
| Model Number                  | none                                                              |
| Application                   | Industrial, construction, medical, Marine, electronics, furniture |
| Shape                         | According to client's