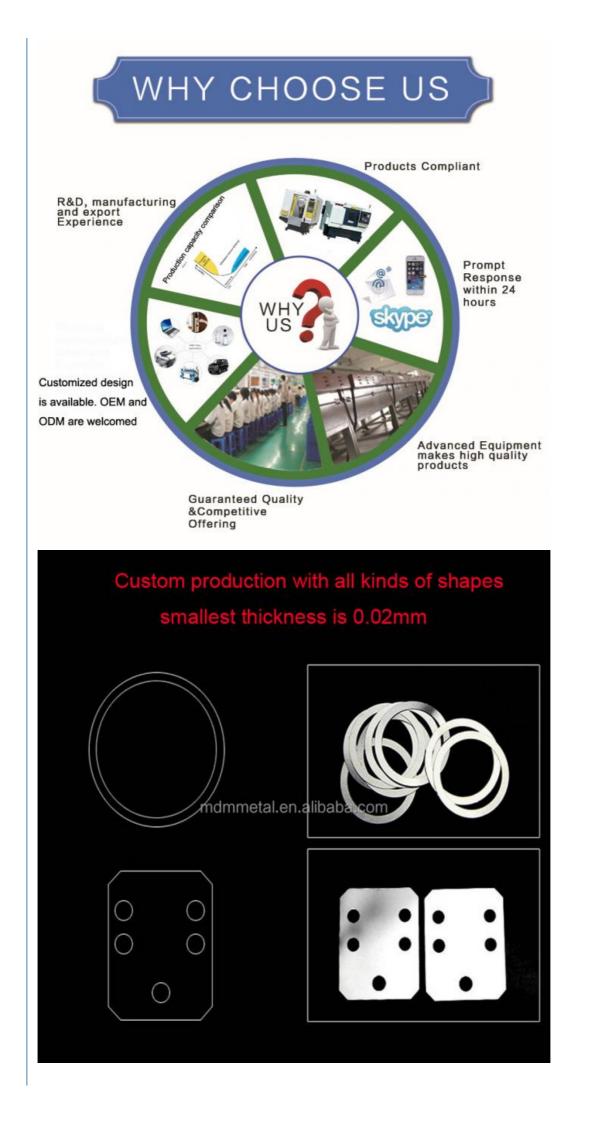

#### **Product Specification**

 CNC Machining Or Not: **Cnc Machining** • Type: Broaching, DRILLING, Etching / Chemical Machining, Laser Machining, Milling, Other Machining Services, Turning, Wire EDM, Rapid Prototyping • Material Capabilities: Aluminum, Brass, Bronze, Copper, Hardened Metals, Stainless Steel, Steel Alloys • Micro Machining Or Not: Not Micro Machining Aluminum Alloy • Material: Surface Treatment: Anodizing Tolerance: 0.02mm • Application: Machinery • MOQ: 100 • Packing: Poly Bag + Inner Box + Carton • Quality Control: 100% QC Inspection 0:----Customized Cizes Assesses

## PRODUCT SPECIFICATIONS

| item                          | value                                                             |
|-------------------------------|-------------------------------------------------------------------|
| Place of Origin               | China                                                             |
|                               | Guangdong                                                         |
| Brand Name                    | MDM                                                               |
| Model Number                  | none                                                              |
| Application                   | Industrial, construction, medical, Marine, electronics, furniture |
| Shape                         | According to client's drawings                                    |
| Material                      | 316L,304L                                                         |
| Shape                         | customization                                                     |
| Chemical Composition          | C, Si, Mn, P                                                      |
| Applicable Industries         | Building Material Shops, Machinery Repair Shops                   |
| Material                      | Stainless steel                                                   |
| Spare Parts Type              | Mod spare parts                                                   |
| Test Report                   | Available                                                         |
|                               |                                                                   |
| Key Selling Points            | Competitive Price                                                 |
| Tolerance                     | Generally 0.05mm                                                  |
| Video outgoing-<br>inspection | Provided                                                          |