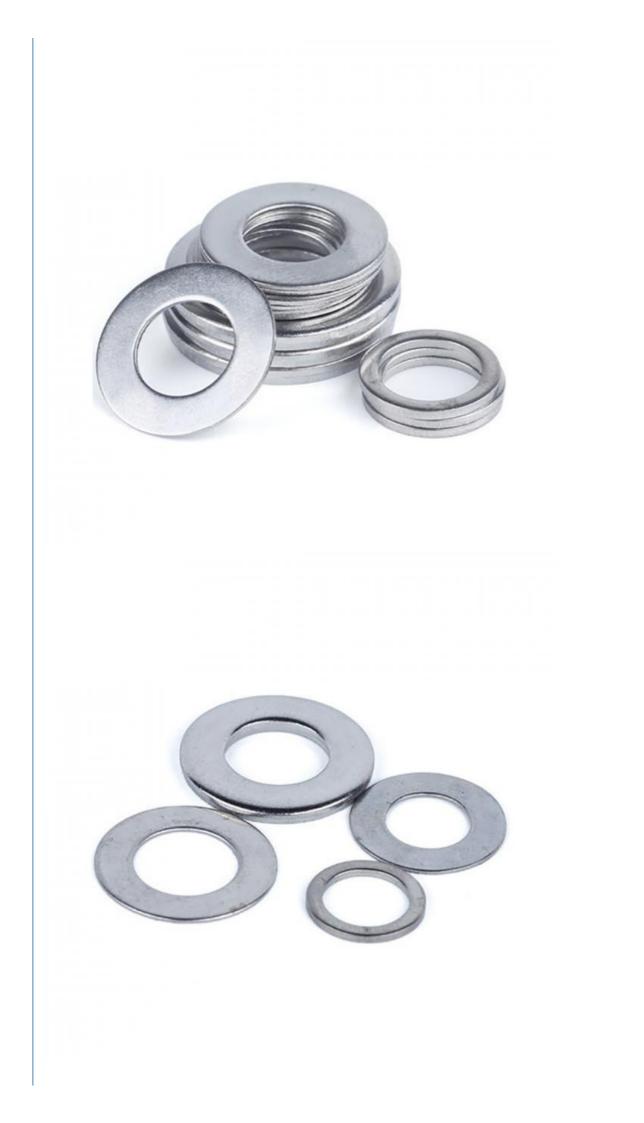

## Broaching Round Shims Stainless Steel Washers Aluminum Brass Round Metal

### Product Overview