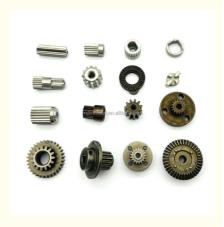

## **Electric Plating Sintered Metal Parts Powder Metallurgy Gear Iron** Bush

#### **Basic Information**

- Place of Origin:
- Brand Name:
- Minimum Order Quantity:
- Price:
- Guangdong, China MDM
- 500 pieces
  - \$0.65/pieces 500-999 pieces



#### **Product Specification**

| Condition:                                  | New                                                                                                                                                                       |
|---------------------------------------------|---------------------------------------------------------------------------------------------------------------------------------------------------------------------------|
| • Туре:                                     | Powder Metallurgy Parts                                                                                                                                                   |
| <ul> <li>Spare Parts Type:</li> </ul>       | Customization