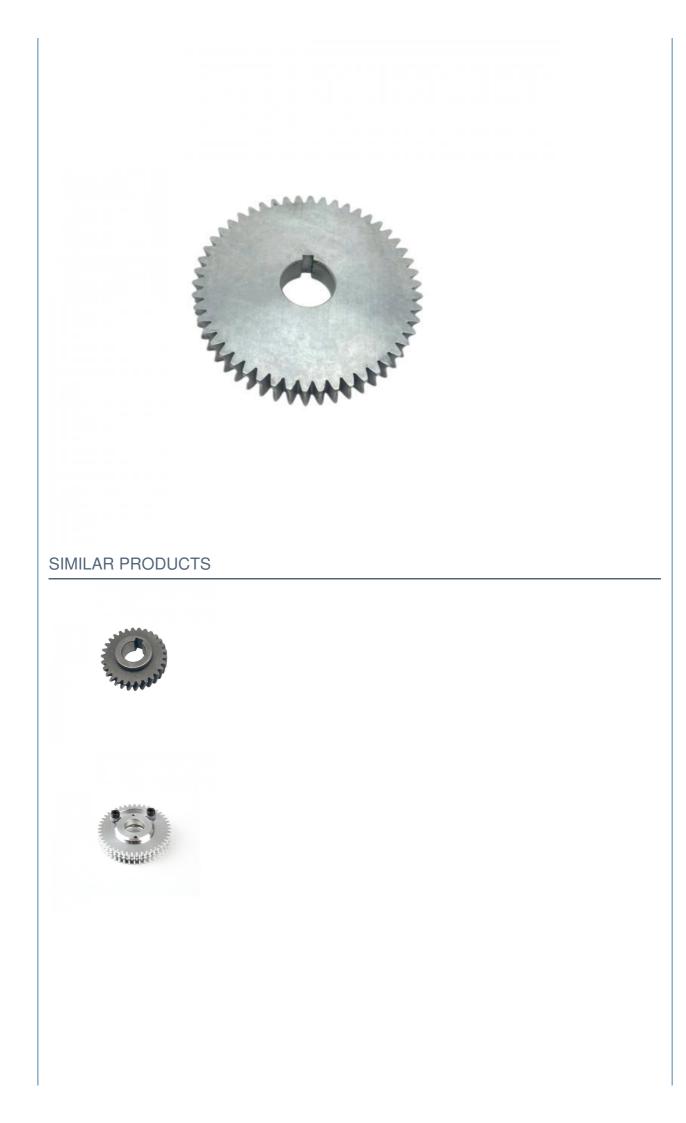

br>Beverage Factory, Farms, Printing Shops,<br>Construction Works, Energy & Mining, Other |
| <ul> <li>Local Service Location:</li> </ul> | None                                                                                                                                                                      |
| Showroom Location:                          | None                                                                                                                                                                      |
| <ul> <li>Material:</li> </ul>               | MIM4605                                                                                                                                                                   |



### More Images





### Product Overview







## PRODUCT SPECIFICATIONS

| item                  | value                                                                                              |
|-----------------------|----------------------------------------------------------------------------------------------------|
| Production process    | Metal injection molding, powder metallurgy                                                         |
| Material              | MIM4650,MIM FN08 304L, 316L, 17-4PH, 420SS                                                         |
| Application fileds    | Lock, auto cars, Electric tolls, cutting tools, household appliances, consumer electronic products |
| Surface treatment     | QPQ, Black oxide, PVD, electric plating etc.                                                       |
| Heat