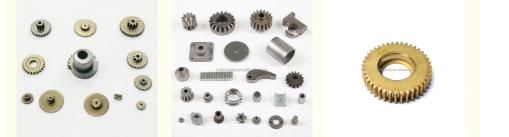

Manufacturing Plant, Food &<br>Beverage Factory, Farms, Printing Shops,<br>Construction Works, Energy & Mining, Other |
| <ul> <li>Local Service Location:</li> </ul> | None                                                                                                                                                                      |
| Showroom Location:                          | None                                                                                                                                                                      |
| <ul> <li>Material:</li> </ul>               | MIM4605                                                                                                                                                                   |



### More Images





### Product Overview







## PRODUCT SPECIFICATIONS

| item                  | value                                                                                              |
|-----------------------|----------------------------------------------------------------------------------------------------|
| Production process    | Metal injection molding, powder metallurgy                                                         |
| Material              | MIM4650,MIM FN08 304L, 316L, 17-4PH, 420SS                                                         |
| Application fileds    | Lock, auto cars, Electric tolls, cutting tools, household appliances, consumer electronic products |
| Surface treatment     | QPQ, Black oxide, PVD, electric plating etc.