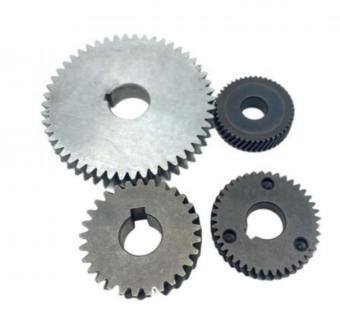

&<br>Beverage Factory, Farms, Printing Shops,<br>Construction Works, Energy & Mining, Other |
| <ul> <li>Local Service Location:</li> </ul> | None                                                                                                                                                                      |
| Showroom Location:                          | None                                                                                                                                                                      |
| <ul> <li>Material:</li> </ul>               | MIM4605                                                                                                                                                                   |



### More Images





### Product Overview







## PRODUCT SPECIFICATIONS

| item                  | value                                                                                              |
|-----------------------|----------------------------------------------------------------------------------------------------|
| Production process    | Metal injection molding, powder metallurgy                                                         |
| Material              | MIM4650,MIM FN08 304L, 316L, 17-4PH, 420SS                                                         |
| Application fileds    | Lock, auto cars, Electric tolls, cutting tools, household appliances, consumer electronic products |
| Surface treatment     | QPQ, Black oxide, PVD, electric plating etc.                                                       |
| Hea