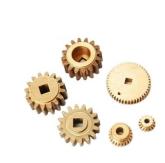

y Repair<br>Shops, Manufacturing Plant, Food &<br>Beverage Factory, Farms, Printing Shops,<br>Construction Works, Energy & Mining, Other |
| <ul> <li>Local Service Location:</li> </ul> | None                                                                                                                                                                      |
| Showroom Location:                          | None                                                                                                                                                                      |
| <ul> <li>Material:</li> </ul>               | MIM4605                                                                                                                                                                   |



### More Images





### Product Overview







## PRODUCT SPECIFICATIONS

| item                  | value                                                                                              |
|-----------------------|----------------------------------------------------------------------------------------------------|
| Production process    | Metal injection molding, powder metallurgy                                                         |
| Material              | MIM4650,MIM FN08 304L, 316L, 17-4PH, 420SS                                                         |
| Application fileds    | Lock, auto cars, Electric tolls, cutting tools, household appliances, consumer electronic products |
| Surface treatment     | QPQ, Black oxide, PVD, electric plating etc.