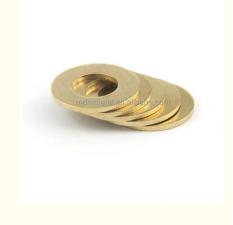

# Rapid Prototyping Flat Stainless Steel Washer Shim For Shock Absorption

### PRODUCT SPECIFICATIONS

| item                          | value                                                             |
|-------------------------------|-------------------------------------------------------------------|
| Place of Origin               | China                                                             |
|                               | Guangdong                                                         |
| Brand Name                    | MDM                                                               |
| Model Number                  | none                                                              |
| Application                   | Industrial, construction, medical, Marine, electronics, furniture |
| Shape                         | According to client's drawings                                    |
| Material                      | 316L,304L                                                         |
| Shape                         | customization                                                     |
| Chemical Composition          | C, Si, Mn, P                                                      |
| Applicable Industries         | Building Material Shops, Machinery Repair Shops                   |
| Material                      | Stainless steel                                                   |
| Spare Parts Type              | Mod spare parts                                                   |
| Test Report                   | Available                                                         |
|                               |                                                                   |
| Key Selling Points            | Competitive Price                                                 |
| Tolerance                     | Generally 0.05mm                                                  |
| Video outgoing-<br>inspection | Provided                                                          |