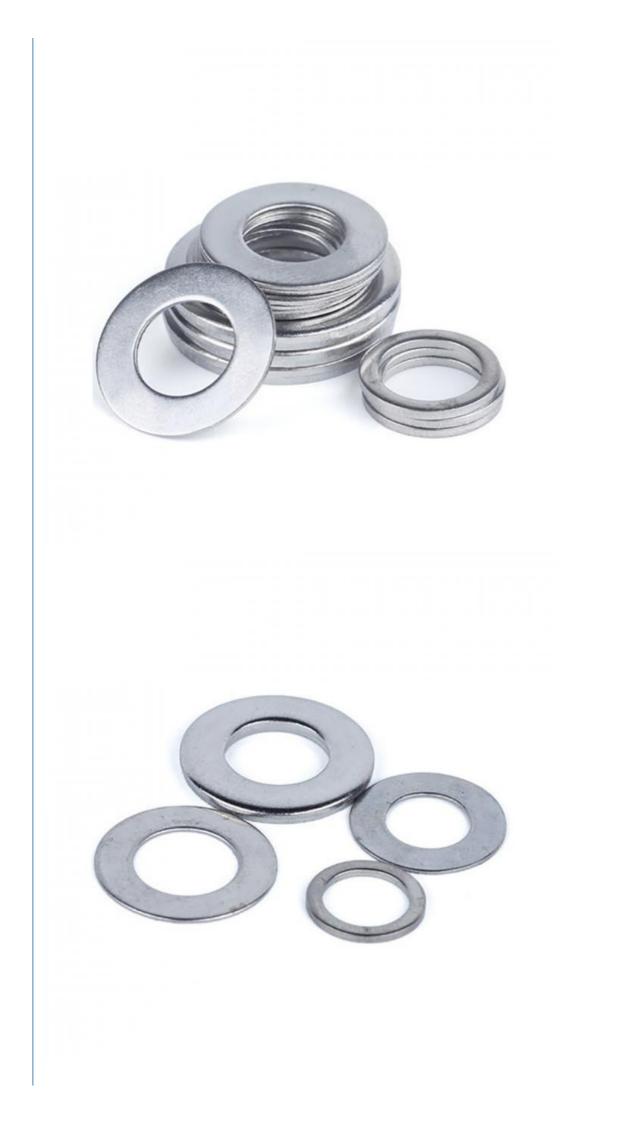

# Rapid Prototyping Flat Stainless Steel Washer Shim For Shock Absorption

### PRODUCT SPECIFICATIONS

| item                          | value                                                             |
|-------------------------------|-------------------------------------------------------------------|
| Place of Origin               | China                                                             |
|                               | Guangdong                                                         |
| Brand Name                    | MDM                                                               |
| Model Number                  | none                                                              |
| Application                   | Industrial, construction, medical, Marine, electronics, furniture |
| Shape                         | According to client's drawings                                    |
| Material                      | 316L,304L                                                         |
| Shape                         | customization                                                     |
| Chemical Composition          | C, Si, Mn, P                                                      |
| Applicable Industries         | Building Material Shops, Machinery Repair Shops                   |
| Material                      | Stainless steel                                                   |
| Spare Parts Type              | Mod spare parts                                                   |
| Test Report                   | Available                                                         |
|                               |                                                                   |
| Key Selling Points            | Competitive Price                                                 |
| Tolerance                     | Generally 0.05mm                                                  |
| Video outgoing-<br>inspection | Provided                                                          |