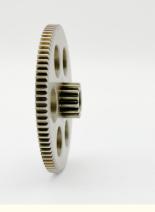

stries:                         | Building Material Shops, Machinery Repair<br>Shops, Manufacturing Plant, Food & |  |
|                                                | Beverage Factory, Farms, Printing Shops,                                        |  |
|                                                | Construction Works , Energy & Mining, Other                                     |  |
| <ul> <li>Local Service Location:</li> </ul>    | None                                                                            |  |
| <ul> <li>Showroom Location:</li> </ul>         | None                                                                            |  |
| <ul> <li>Material:</li> </ul>                  | MIM4605                                                                         |  |



#### More Images



### Product Overview







## PRODUCT SPECIFICATIONS

| item                  | value                                                                                              |
|-----------------------|----------------------------------------------------------------------------------------------------|
| Production process    | Metal injection molding, powder metallurgy                                                         |
| Material              | MIM4650,MIM FN08 304L, 316L, 17-4PH, 420SS                                                         |
| Application fileds    | Lock, auto cars, Electric tolls, cutting tools, household appliances, consumer electronic products |
| Surface treatment     | QPQ, Black oxide, PVD, electric plating etc.