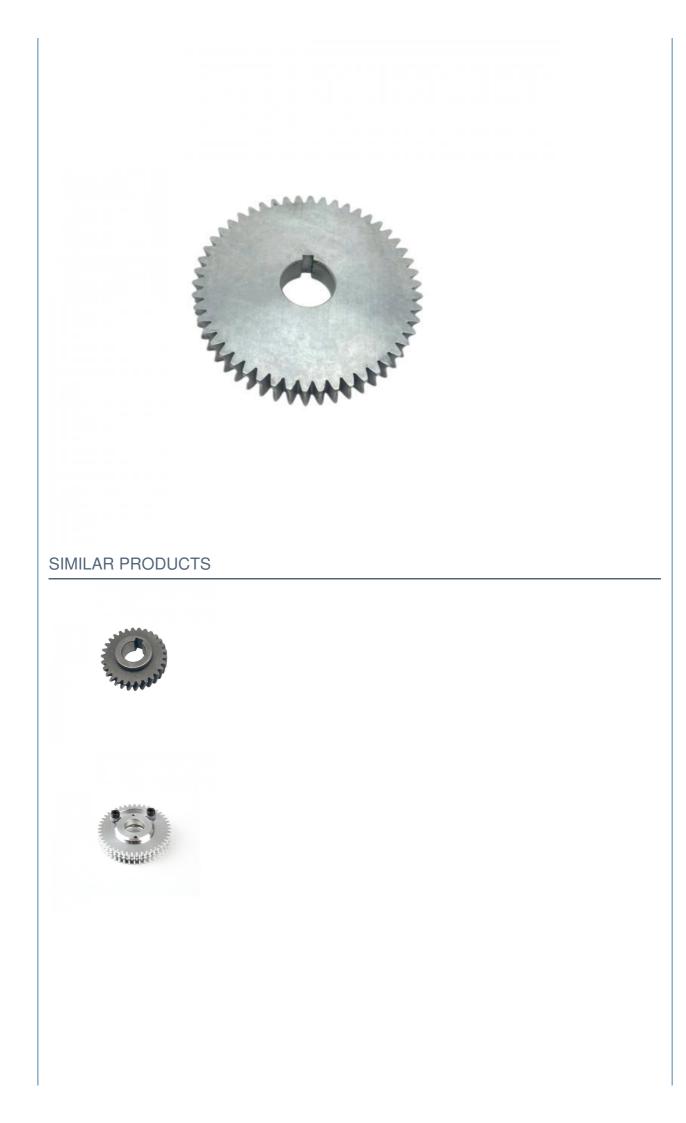

### **OEM Mechanical Engineering Parts Sintered Components MIM4605**

#### **Product Specification**

| Condition:                                     | New                                                                             |  |
|------------------------------------------------|---------------------------------------------------------------------------------|--|
| • Type:                                        | Powder Metallurgy Parts                                                         |  |
| <ul> <li>Spare Parts Type:</li> </ul>          | Customization                                                                   |  |
| <ul> <li>Video Outgoing-inspection:</li> </ul> | Provided                                                                        |  |
| <ul> <li>Machinery Test Report:</li> </ul>     | Provided                                                                        |  |
| <ul> <li>Marketing Type:</li> </ul>            | New Product 2023                                                                |  |
| <ul> <li>Warranty:</li> </ul>                  | 2 Years                                                                         |  |
| <ul> <li>Key Selling Points:</li> </ul>        | Competitive Price                                                               |  |
| • Weight (KG):                                 | 0.12 KG                                                                         |  |
| Applicable Industries:                         | Building Material Shops, Machinery Repair<br>Shops, Manufacturing Plant, Food & |  |
|                                                | Beverage Factory, Farms, Printing Shops,                                        |  |
|                                                | Construction Works , Energy & Mining, Other                                     |  |
| <ul> <li>Local Service Location:</li> </ul>    | None                                                                            |  |
| <ul> <li>Showroom Location:</li> </ul>         | None                                                                            |  |
| <ul> <li>Material:</li> </ul>                  | MIM4605                                                                         |  |