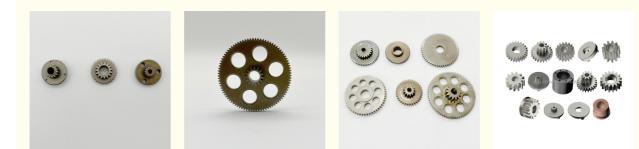

| Building Material Shops, Machinery Repair<br>Shops, Manufacturing Plant, Food & |  |
|                                                | Beverage Factory, Farms, Printing Shops,                                        |  |
|                                                | Construction Works , Energy & Mining, Other                                     |  |
| <ul> <li>Local Service Location:</li> </ul>    | None                                                                            |  |
| <ul> <li>Showroom Location:</li> </ul>         | None                                                                            |  |
| <ul> <li>Material:</li> </ul>                  | MIM4605                                                                         |  |



#### More Images



### Product Overview







## PRODUCT SPECIFICATIONS

| item                  | value                                                                                              |
|-----------------------|----------------------------------------------------------------------------------------------------|
| Production process    | Metal injection molding, powder metallurgy                                                         |
| Material              | MIM4650,MIM FN08 304L, 316L, 17-4PH, 420SS                                                         |
| Application fileds    | Lock, auto cars, Electric tolls, cutting tools, household appliances, consumer electronic products |
| Surface treatment     | QPQ, Black oxide, PVD, electric plating etc.