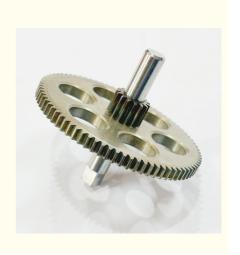

### **OEM Mechanical Engineering Parts Sintered Components MIM4605**

### **Basic Information**

- Place of Origin:
- Brand Name:
- Minimum Order Quantity:
- Price:
- Guangdong, China MDM
- 500 pieces
- \$0.65/pieces 500-999 pieces



#### **Product Specification**

| Condition:                                     | New                                                                             |  |
|------------------------------------------------|---------------------------------------------------------------------------------|--|
| • Type:                                        | Powder Metallurgy Parts                                                         |  |
| <ul> <li>Spare Parts Type:</li> </ul>          | Customization                                                                   |  |
| <ul> <li>Video Outgoing-inspection:</li> </ul> | Provided                                                                        |  |
| <ul> <li>Machinery Test Report:</li> </ul>     | Provided