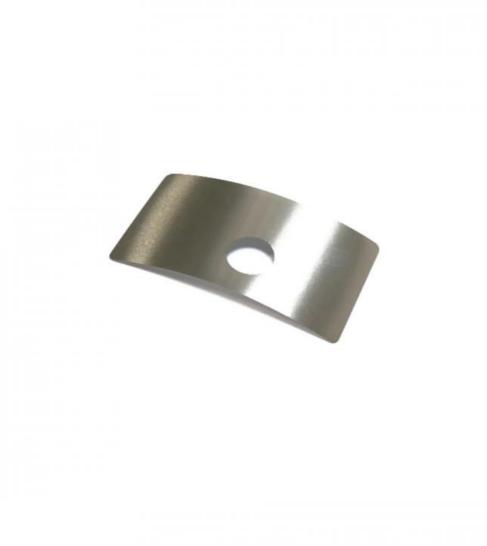

6/pieces 1000-4999 pieces
 Packaging Details: PE bag and foam, outside with carton
 Supply Ability: 200000 Piece/Pieces per Month



#### **Product Specification**

CNC Machining Or Not: Cnc Machining

• Type: Broaching, DRILLING, Etching / Chemical

Machining, Laser Machining, Milling, Other Machining Services, Turning, Wire EDM,

Rapid Prototyping

• Material Capabilities: Aluminum, Brass, Bronze, Copper,

Hardened Metals, Stainless Steel, Steel

Alloys

Micro Machining Or Not: Not Micro MachiningMaterial: Aluminum Alloy

Surface Treatment: Anodizing
Tolerance: 0.02mm
Application: Machinery
MOQ: 100

• Packing: Poly Bag + Inner Box + Carton

• Quality Control: 100% QC Inspection

Citatamizad Cizas Assentable



### More Images









# **Product Description**

**Product Overview** 







#### PRODUCT SPECIFICATIONS

item value

Place of Origin China

Guangdong

Brand Name MDM

Model Number none

Application Industrial, construction, medical, Marine, electronics, furniture

Shape According to client's drawings

Material 316L,304L

Shape customization

Chemical Composition C, Si, Mn, P

Applicable Industries Building Material Shops, Machinery Repair Shops

Material Stainless steel

Spare Parts Type Mod spare parts

Test Report Available

Key Selling Points Competitive Price

Tolerance Generally 0.05mm

Video outgoing- Provided

inspection

#### **COMPANY PROFILE**

Dongguan Minda Metal Tchecnology Co.,Ltd. Was founded in 2015. We specialize in producing MIM parts, PM part, CNC machining parts and Aluminum alloy, Magnesium alloy and Zinc alloy die casting parts. At the sa