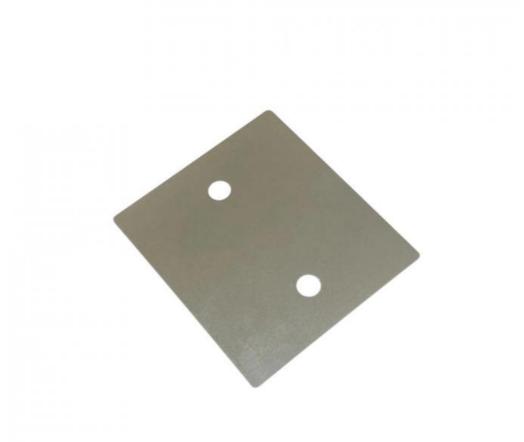

# Micro Machining Stainless Steel Shim Washers Heavy Duty Broaching ODM

#### PRODUCT SPECIFICATIONS

item value

Place of Origin China

Guangdong

Brand Name MDM

Model Number none

Application Industrial, construction, medical, Marine, electronics, furniture

Shape According to client's drawings

Material 316L,304L

Shape customization

Chemical Composition C, Si, Mn, P

Applicable Industries Building Material Shops, Machinery Repair Shops

Material Stainless steel

Spare Parts Type Mod spare parts

Test Report Available

Key Selling Points Competitive Price

Tolerance Generally 0.05mm

Video outgoing- Provided

inspection