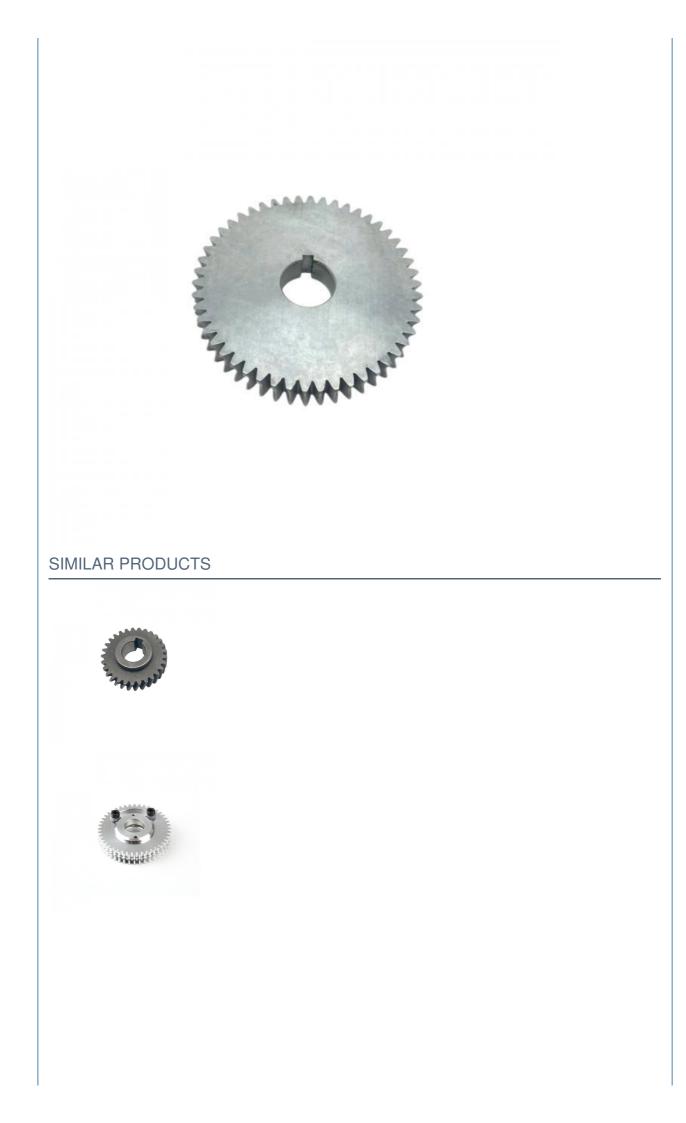

### Product Overview

### PRODUCT SPECIFICATIONS

| item                  | value                                                                                              |
|-----------------------|----------------------------------------------------------------------------------------------------|
| Production process    | Metal injection molding, powder metallurgy                                                         |
| Material              | MIM4650,MIM FN08 304L, 316L, 17-4PH, 420SS                                                         |
| Application fileds    | Lock, auto cars, Electric tolls, cutting tools, household appliances, consumer electronic products |
| Surface treatment     | QPQ, Black oxide, PVD, electric plating etc.                                                       |
| Heat treatment method | Quenching, Tempering, Annealing                                                                    |
| Quanlity check        | Random check during production, 100% inspcetion before shipment                                    |
| Sintering method      | Solid sintering, Liquid phase sintering, Pressure sintering                                        |
| Sintering furnace     | Vacuum sintering furnace, mesh belt furnace                                                        |
| Payment terms         | T/T at sight, Paypal, Western Union,etc.                                                           |
| Lead time             | 20-40 days                                                                                         |
| Supply capability     | 50000 pcs per monthly                                                                              |
|                       |                                                                                                    |