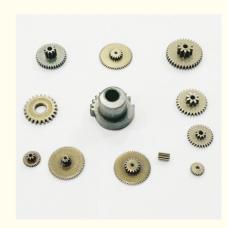

urgy Sintered Metal Parts PM Machining** Tempering

### **Basic Information**

• Place of Origin:

• Price:

- Guangdong, China
- Minimum Order Quantity: 500 pieces
  - \$0.65/pieces 500-999 pieces



#### **Product Specification**

• Spare Parts Type:

• Machinery Test Report: • Marketing Type:

• Type:

• Material:

• Warranty:

- Powder Metallurgy Parts Customization • Video Outgoing-inspection: Provided Provided New Product 2023
  - Stainless Steel, MIM4605

Building Material Shops, Machinery Repair Shops, Manufacturing Plant, Food & Beverage Factory, Farms, Retail, Printing Shops, Construction Works, Energy &

0.12 KG

Mining, Other

None

- 2 Years
- Key Selling Points: **Competitive Price**
- Weight (KG):
- Applicable Industries:
- Local Service Location: None
- Showroom Location:



#### More Images



### Product Overview







### PRODUCT SPECIFICATIONS

| item                  | value                                                                                              |
|-----------------------|----------------------------------------------------------------------------------------------------|
| Production process    | Metal injection molding, powder metallurgy                                                         |
| Material              | MIM4650,MIM FN08 304L, 316L, 17-4PH, 420SS                                                         |
| Application fileds    | Lock, auto cars, Electric tolls, cutting tools, household appliances, consumer electronic products |
| Surface treatment     | QPQ, Black oxide, PVD, electric plating etc.