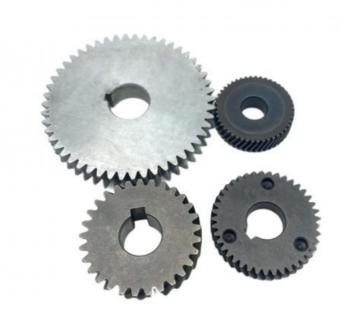

pering

### **Basic Information**

• Place of Origin:

• Price:

- Guangdong, China
- Minimum Order Quantity: 500 pieces
  - \$0.65/pieces 500-999 pieces



#### **Product Specification**

• Spare Parts Type:

• Machinery Test Report: • Marketing Type:

• Type:

• Material:

• Warranty:

- Powder Metallurgy Parts Customization • Video Outgoing-inspection: Provided Provided New Product 2023
  - Stainless Steel, MIM4605

Building Material Shops, Machinery Repair Shops, Manufacturing Plant, Food & Beverage Factory, Farms, Retail, Printing Shops, Construction Works, Energy &

0.12 KG

Mining, Other

None

- 2 Years
- Key Selling Points: **Competitive Price**
- Weight (KG):
- Applicable Industries:
- Local Service Location: None
- Showroom Location:



#### More Images



### Product Overview







### PRODUCT SPECIFICATIONS

| item                  | value                                                                                              |
|-----------------------|----------------------------------------------------------------------------------------------------|
| Production process    | Metal injection molding, powder metallurgy                                                         |
| Material              | MIM4650,MIM FN08 304L, 316L, 17-4PH, 420SS                                                         |
| Application fileds    | Lock, auto cars, Electric tolls, cutting tools, household appliances, consumer electronic products |
| Surface treatment     | QPQ, Black oxide, PVD, electric plating etc.                                                       |
| He