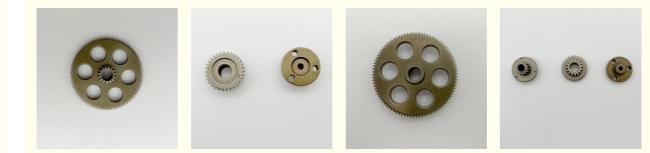

Parts PM Machining** Tempering

### **Basic Information**

• Place of Origin:

• Price:

- Guangdong, China
- Minimum Order Quantity: 500 pieces
  - \$0.65/pieces 500-999 pieces



#### **Product Specification**

• Spare Parts Type:

• Machinery Test Report: • Marketing Type:

• Type:

• Material:

• Warranty:

- Powder Metallurgy Parts Customization • Video Outgoing-inspection: Provided Provided New Product 2023
  - Stainless Steel, MIM4605

Building Material Shops, Machinery Repair Shops, Manufacturing Plant, Food & Beverage Factory, Farms, Retail, Printing Shops, Construction Works, Energy &

0.12 KG

Mining, Other

None

- 2 Years
- Key Selling Points: **Competitive Price**
- Weight (KG):
- Applicable Industries:
- Local Service Location: None
- Showroom Location:



#### More Images



### Product Overview







### PRODUCT SPECIFICATIONS

| item                  | value                                                                                              |
|-----------------------|----------------------------------------------------------------------------------------------------|
| Production process    | Metal injection molding, powder metallurgy                                                         |
| Material              | MIM4650,MIM FN08 304L, 316L, 17-4PH, 420SS                                                         |
| Application fileds    | Lock, auto cars, Electric tolls, cutting tools, household appliances, consumer electronic products |
| Surface treatment     | QPQ, Black oxide, PVD, electric plating etc.