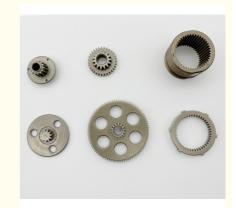

## **Cnc Precision Powder Metallurgy Sintered Metal Parts PM Machining** Tempering

### **Basic Information**

• Place of Origin:

• Price:

- Guangdong, China
- Minimum Order Quantity: 500 pieces
  - \$0.65/pieces 500-999 pieces



#### **Product Specification**

• Spare Parts Type:

• Machinery Test Report: • Marketing Type:

• Type:

• Material:

• Warranty:

- Powder Metallurgy Parts Customization • Video Outgoing-inspection: Provided Provided New Product 2023
  - Stainless Steel, MIM4605

Building Material Shops, Machinery Repair Shops, Manufacturing Plant, Food & Beverage Factory, Farms, Retail, Printing Shops, Construction Works, Energy &

0.12 KG

Mining, Other

None

- 2 Years
- Key Selling Points: **Competitive Price**
- Weight (KG):
- Applicable Industries:
- Local Service Location: None
- Showroom Location:



#### More Images



### Product Overview







### PRODUCT SPECIFICATIONS

| item                  | value