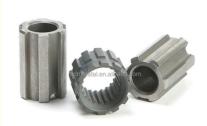

ntered Assembly Unit MIM Auto Part **Bearings**

### **Basic Information**

• Place of Origin:

• Price:

- Guangdong, China
- 500 pieces • Minimum Order Quantity:
  - \$0.65/pieces 500-999 pieces



#### **Product Specification**

- Type:
- Powder Metallurgy Parts Customization • Video Outgoing-inspection: Provided Provided
  - New Product 2023 Stainless Steel, MIM4605

0.12 KG

Mining, Other

**Competitive Price** 

Building Material Shops, Machinery Repair Shops, Manufacturing Plant, Food & Beverage Factory, Farms, Retail, Printing Shops, Construction Works, Energy &

- 2 Years
- Warranty:

• Marketing Type:

• Material:

• Spare Parts Type:

• Machinery Test Report:

- Key Selling Points:
- Weight (KG):
- Applicable Industries:
- Local Service Location: None None
- Showroom Location:



### More Images



### Product Overview







## PRODUCT SPECIFICATIONS

| item                  | value                                                                                              |
|-----------------------|----------------------------------------------------------------------------------------------------|
| Production process    | Metal injection molding, powder metallurgy                                                         |
| Material              | MIM4650,MIM FN08 304L, 316L, 17-4PH, 420SS                                                         |
| Application fileds    | Lock, auto cars, Electric tolls, cutting tools, household appliances, consumer electronic products |
| Surface treatment     | QPQ, Black oxide, PVD, electric plating etc.