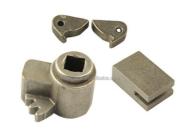

## Mild Steel Powder Metallurgy Parts Sintered Assembly Unit MIM Auto Part **Bearings**

### **Basic Information**

• Place of Origin:

• Price:

- Guangdong, China
- 500 pieces • Minimum Order Quantity:
  - \$0.65/pieces 500-999 pieces



#### **Product Specification**

- Type:
- Powder Metallurgy Parts Customization • Video Outgoing-inspection: Provided Provided
  - New Product 2023 Stainless Steel, MIM4605

0.12 KG

Mining, Other

**Competitive Price** 

Building Material Shops, Machinery Repair Shops, Manufacturing Plant, Food & Beverage Factory, Farms, Retail, Printing Shops, Construction Works, Energy &

- 2 Years
- Warranty:

• Marketing Type:

• Material:

• Spare Parts Type:

• Machinery Test Report:

- Key Selling Points:
- Weight (KG):
- Applicable Industries:
- Local Service Location: None None
- Showroom Location:



### More Images



### Product Overview







## PRODUCT SPECIFICATIONS

| item                  | value