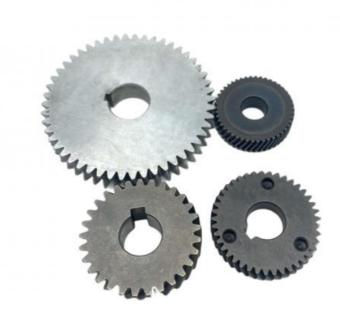

gs**

### **Basic Information**

• Place of Origin:

• Price:

- Guangdong, China
- 500 pieces • Minimum Order Quantity:
  - \$0.65/pieces 500-999 pieces



#### **Product Specification**

- Type:
- Powder Metallurgy Parts Customization • Video Outgoing-inspection: Provided Provided
  - New Product 2023 Stainless Steel, MIM4605

0.12 KG

Mining, Other

**Competitive Price** 

Building Material Shops, Machinery Repair Shops, Manufacturing Plant, Food & Beverage Factory, Farms, Retail, Printing Shops, Construction Works, Energy &

- 2 Years
- Warranty:

• Marketing Type:

• Material:

• Spare Parts Type:

• Machinery Test Report:

- Key Selling Points:
- Weight (KG):
- Applicable Industries:
- Local Service Location: None None
- Showroom Location:



### More Images



### Product Overview







## PRODUCT SPECIFICATIONS

| item                  | value                                                                                              |
|-----------------------|----------------------------------------------------------------------------------------------------|
| Production process    | Metal injection molding, powder metallurgy                                                         |
| Material              | MIM4650,MIM FN08 304L, 316L, 17-4PH, 420SS                                                         |
| Application fileds    | Lock, auto cars, Electric tolls, cutting tools, household appliances, consumer electronic products |
| Surface treatment     | QPQ, Black oxide, PVD, electric plating etc.                                                       |
| Hea