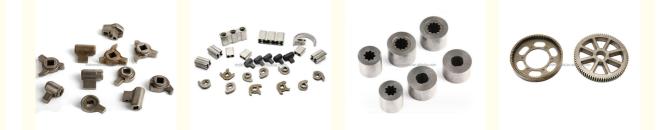

t MIM Auto Part **Bearings**

### **Basic Information**

• Place of Origin:

• Price:

- Guangdong, China
- 500 pieces • Minimum Order Quantity:
  - \$0.65/pieces 500-999 pieces



#### **Product Specification**

- Type:
- Powder Metallurgy Parts Customization • Video Outgoing-inspection: Provided Provided
  - New Product 2023 Stainless Steel, MIM4605

0.12 KG

Mining, Other

**Competitive Price** 

Building Material Shops, Machinery Repair Shops, Manufacturing Plant, Food & Beverage Factory, Farms, Retail, Printing Shops, Construction Works, Energy &

- 2 Years
- Warranty:

• Marketing Type:

• Material:

• Spare Parts Type:

• Machinery Test Report:

- Key Selling Points:
- Weight (KG):
- Applicable Industries:
- Local Service Location: None None
- Showroom Location:



### More Images



### Product Overview







## PRODUCT SPECIFICATIONS

| item                  | value                                                                                              |
|-----------------------|----------------------------------------------------------------------------------------------------|
| Production process    | Metal injection molding, powder metallurgy                                                         |
| Material              | MIM4650,MIM FN08 304L, 316L, 17-4PH, 420SS                                                         |
| Application fileds    | Lock, auto cars, Electric tolls, cutting tools, household appliances, consumer electronic products |
| Surface treatment     | QPQ, Black oxide, PVD, electric plating etc.