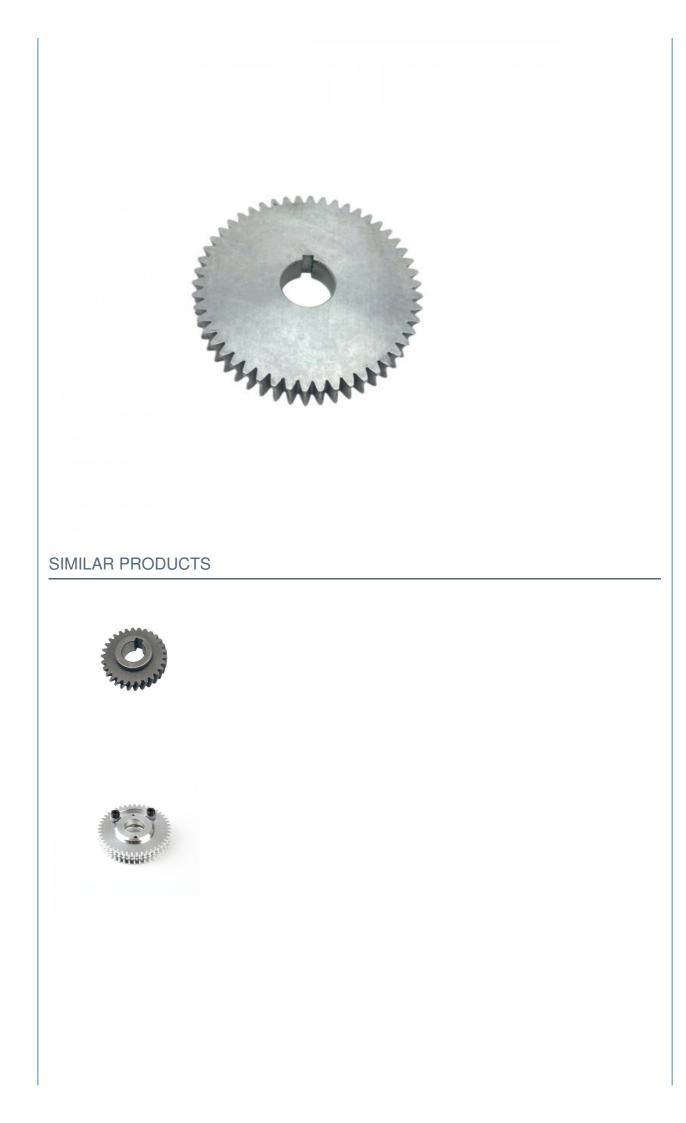

## Mild Steel Powder Metallurgy Parts Sintered Assembly Unit MIM Auto Part **Bearings**

#### **Product Specification**

- Type:
- Powder Metallurgy Parts Customization • Video Outgoing-inspection: Provided Provided
  - New Product 2023 Stainless Steel, MIM4605

0.12 KG

Mining, Other

**Competitive Price** 

## PRODUCT SPECIFICATIONS

| item                  | value                                                                                              |
|-----------------------|----------------------------------------------------------------------------------------------------|
| Production process    | Metal injection molding, powder metallurgy                                                         |
| Material              | MIM4650,MIM FN08 304L, 316L, 17-4PH, 420SS                                                         |
| Application fileds    | Lock, auto cars, Electric tolls, cutting tools, household appliances, consumer electronic products |
| Surface treatment     | QPQ, Black oxide, PVD, electric plating etc.                                                       |
| Heat treatment method | Quenching, Tempering, Annealing                                                                    |
| Quanlity check        | Random check during production, 100% inspcetion before shipment                                    |
| Sintering method      | Solid sintering, Liquid phase sintering, Pressure sintering                                        |
| Sintering furnace     | Vacuum sintering furnace, mesh belt furnace                                                        |
| Payment terms         | T/T at sight, Paypal, Western Union,etc.                                                           |
| Lead time             | 20-40 days                                                                                         |
| Supply capability     | 50000 pcs per monthly                                                                              |
|                       |                                                                                                    |