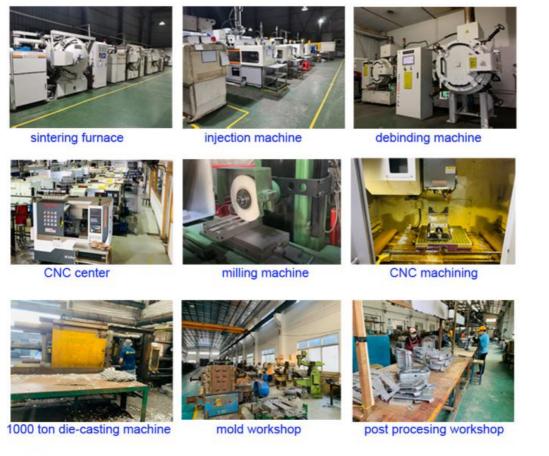

### **COMPANY PROFILE**

Dongguan Minda Metal Tchecnology Co.,Ltd. Was founded in 2015. We specialize in producing MIM parts, PM part, CNC machining parts and Aluminum alloy, Magnesium alloy and Zinc alloy die casting parts. At the same time we also undertake the corresponding product mold design and development and production.

In the production process, we will check the quality of products at any time. The product will be fully inspected before shipment to ensure that none of the defective products reach the customer's hands.

### PRODUCT SPECIFICATIONS

| item                  | value                                                                                              |
|-----------------------|----------------------------------------------------------------------------------------------------|
| Production process    | Metal injection molding, powder metallurgy                                                         |
| Material              | MIM4650,MIM FN08 304L, 316L, 17-4PH, 420SS                                                         |
| Application fileds    | Lock, auto cars, Electric tolls, cutting tools, household appliances, consumer electronic products |
| Surface treatment     | QPQ, Black oxide, PVD, electric plating etc.                                                       |
| Heat treatment method | Quenching, Tempering, Annealing                                                                    |
| Quanlity check        | Random check during production, 100% inspcetion before shipment                                    |
| Sintering method      | Solid sintering, Liquid phase sintering, Pressure sintering                                        |