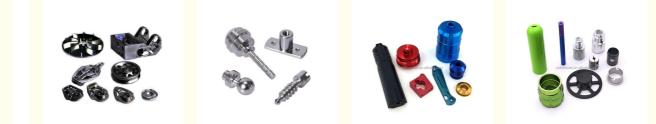

ber:
- Minimum Order Quantity:
- Price:
- Packaging Details:
- Supply Ability:
- MDM MDM 1000 pieces \$0.95/pieces 1000-4999 pieces PE bag and foam, outside with carton 200000 Piece/Pieces per Month



#### **Product Specification**

- CNC Machining Or Not:
- Type:
- Cnc Machining

Broaching, DRILLING, Etching / Chemical Machining, Laser Machining, Milling, Other Machining Services, Turning, Wire EDM, Rapid Prototyping

Not Micro Machining

Aluminum Alloy

Anodizing

Machinery

0.02mm

100

- Aluminum, Brass, Bronze, Copper, Hardened Metals, Stainless Steel, Steel Alloys
- Micro Machining Or Not:

• Material Capabilities:

- Material:
- Surface Treatment:
- Tolerance:
- Application:
- MOQ:
- Packing:
- Quality Control:

100% QC Inspection

Poly Bag + Inner Box + Carton



### More Images



## **Product Overview**





## PRODUCT SPECIFICATIONS

| item                          | value                                                               |
|-------------------------------|---------------------------------------------------------------------|
| Place of Origin               | China                                                               |
|                               | Guangdong                                                           |
| Brand Name                    | MDM                                                                 |
| Model Number                  | none                                                                |
| Application                   | Industrial, construction, medical, Marine, electronics, furniture   |
| Shape