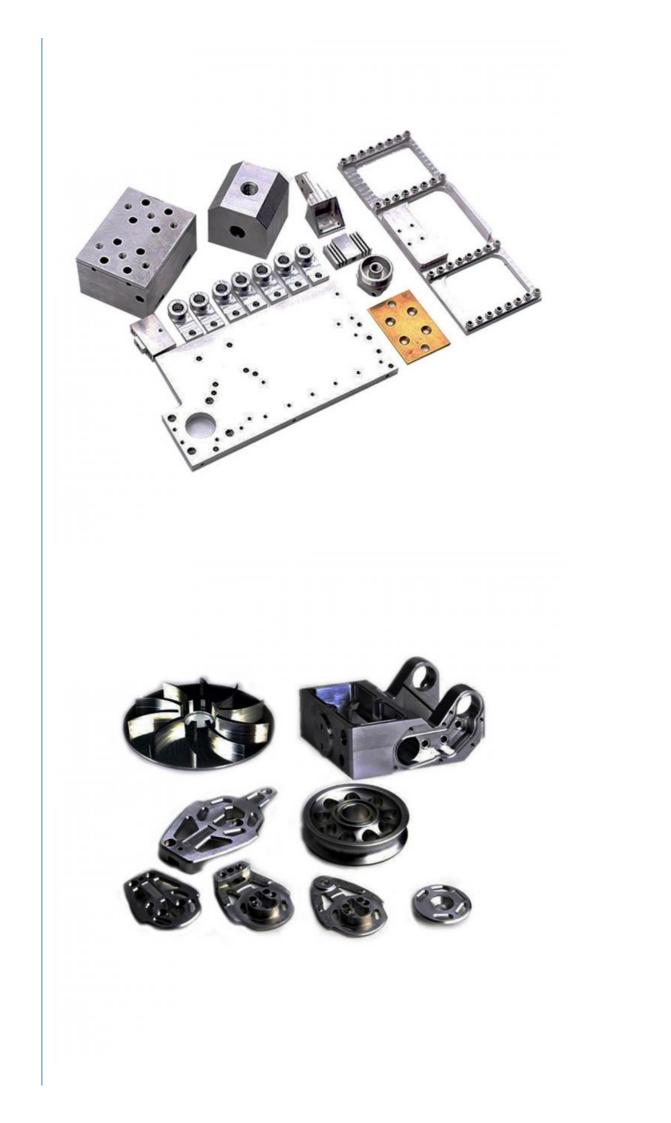

:
- Price:
- Packaging Details:
- Supply Ability:
- MDM MDM 1000 pieces \$0.95/pieces 1000-4999 pieces PE bag and foam, outside with carton 200000 Piece/Pieces per Month



#### **Product Specification**

- CNC Machining Or Not:
- Type:
- Cnc Machining

Broaching, DRILLING, Etching / Chemical Machining, Laser Machining, Milling, Other Machining Services, Turning, Wire EDM, Rapid Prototyping

Not Micro Machining

Aluminum Alloy

Anodizing

Machinery

0.02mm

100

- Aluminum, Brass, Bronze, Copper, Hardened Metals, Stainless Steel, Steel Alloys
- Micro Machining Or Not:

• Material Capabilities:

- Material:
- Surface Treatment:
- Tolerance:
- Application:
- MOQ:
- Packing:
- Quality Control:

100% QC Inspection

Poly Bag + Inner Box + Carton



### More Images



## **Product Overview**





## PRODUCT SPECIFICATIONS

| item                          | value                                                               |
|-------------------------------|---------------------------------------------------------------------|
| Place of Origin               | China                                                               |
|                               | Guangdong                                                           |
| Brand Name                    | MDM                                                                 |
| Model Number                  | none                                                                |
| Application                   | Industrial, construction, medical, Marine, electronics, furniture   |
| Shape                         | According