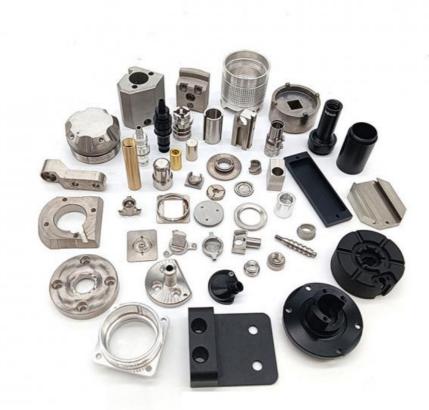

ty:
- Price:
- Packaging Details:
- Supply Ability:
- MDM MDM 1000 pieces \$0.95/pieces 1000-4999 pieces PE bag and foam, outside with carton 200000 Piece/Pieces per Month



#### **Product Specification**

- CNC Machining Or Not:
- Type:
- Cnc Machining

Broaching, DRILLING, Etching / Chemical Machining, Laser Machining, Milling, Other Machining Services, Turning, Wire EDM, Rapid Prototyping

Not Micro Machining

Aluminum Alloy

Anodizing

Machinery

0.02mm

100

- Aluminum, Brass, Bronze, Copper, Hardened Metals, Stainless Steel, Steel Alloys
- Micro Machining Or Not:

• Material Capabilities:

- Material:
- Surface Treatment:
- Tolerance:
- Application:
- MOQ:
- Packing:
- Quality Control:

100% QC Inspection

Poly Bag + Inner Box + Carton



### More Images



## **Product Overview**





## PRODUCT SPECIFICATIONS

| item                          | value                                                               |
|-------------------------------|---------------------------------------------------------------------|
| Place of Origin               | China                                                               |
|                               | Guangdong                                                           |
| Brand Name                    | MDM                                                                 |
| Model Number                  | none                                                                |
| Application                   | Industrial, construction, medical, Marine, electronics, furniture   |
| Shape                         | Accordi