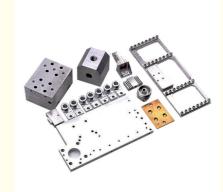

d Name:
- Model Number:
- Minimum Order Quantity:
- Price:
- Packaging Details:
- Supply Ability:
- MDM MDM 1000 pieces \$0.95/pieces 1000-4999 pieces PE bag and foam, outside with carton 200000 Piece/Pieces per Month



#### **Product Specification**

- CNC Machining Or Not:
- Type:
- Cnc Machining

Broaching, DRILLING, Etching / Chemical Machining, Laser Machining, Milling, Other Machining Services, Turning, Wire EDM, Rapid Prototyping

Not Micro Machining

Aluminum Alloy

Anodizing

Machinery

0.02mm

100

- Aluminum, Brass, Bronze, Copper, Hardened Metals, Stainless Steel, Steel Alloys
- Micro Machining Or Not:

• Material Capabilities:

- Material:
- Surface Treatment:
- Tolerance:
- Application:
- MOQ:
- Packing:
- Quality Control:

100% QC Inspection

Poly Bag + Inner Box + Carton



### More Images



## **Product Overview**





## PRODUCT SPECIFICATIONS

| item                          | value                                                               |
|-------------------------------|---------------------------------------------------------------------|
| Place of Origin               | China                                                               |
|                               | Guangdong                                                           |
| Brand Name                    | MDM                                                                 |
| Model Number                  | none                                                                |
| Application                   | Industrial, construction, medical, Marine, electronics, furniture