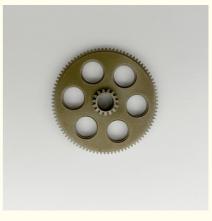

### Powder Metallurgy CNC Parts Quote Custom Small Pinion Gear Hardened Metal

#### **Product Specification**

• Type: Powder Metallurgy Parts • Spare Parts Type: Customization • Video Outgoing-inspection: Provided Provided • Machinery Test Report: New Product 2023 • Marketing Type: 2 Years • Warranty: • Key Selling Points: **Competitive Price** • Weight (KG): 0.12 KG • Applicable Industries: Building Material Shops, Machinery Repair Shops, Manufacturing Plant, Food & Beverage Factory, Farms, Printing Shops, Construction Works , Energy & Mining, Other • Local Service Location: None Showroom Location: None • Material: MIM4605 Process: Powder Metallurgy