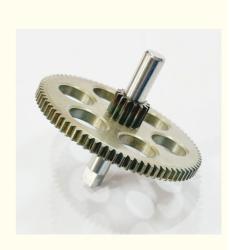

### Powder Metallurgy CNC Parts Quote Custom Small Pinion Gear Hardened Metal

#### **Product Specification**

• Type: Powder Metallurgy Parts • Spare Parts Type: Customization • Video Outgoing-inspection: Provided Provided • Machinery Test Report: New Product 2023 • Marketing Type: 2 Years • Warranty: • Key Selling Points: **Competitive Price** • Weight (KG): 0.12 KG • Applicable Industries: Building Material Shops, Machinery Repair Shops, Manufacturing Plant, Food & Beverage Factory, Farms, Printing Shops, Construction Works , Energy & Mining, Other • Local Service Location: None Showroom Location: None • Material: MIM4605 Process: Powder Metallurgy