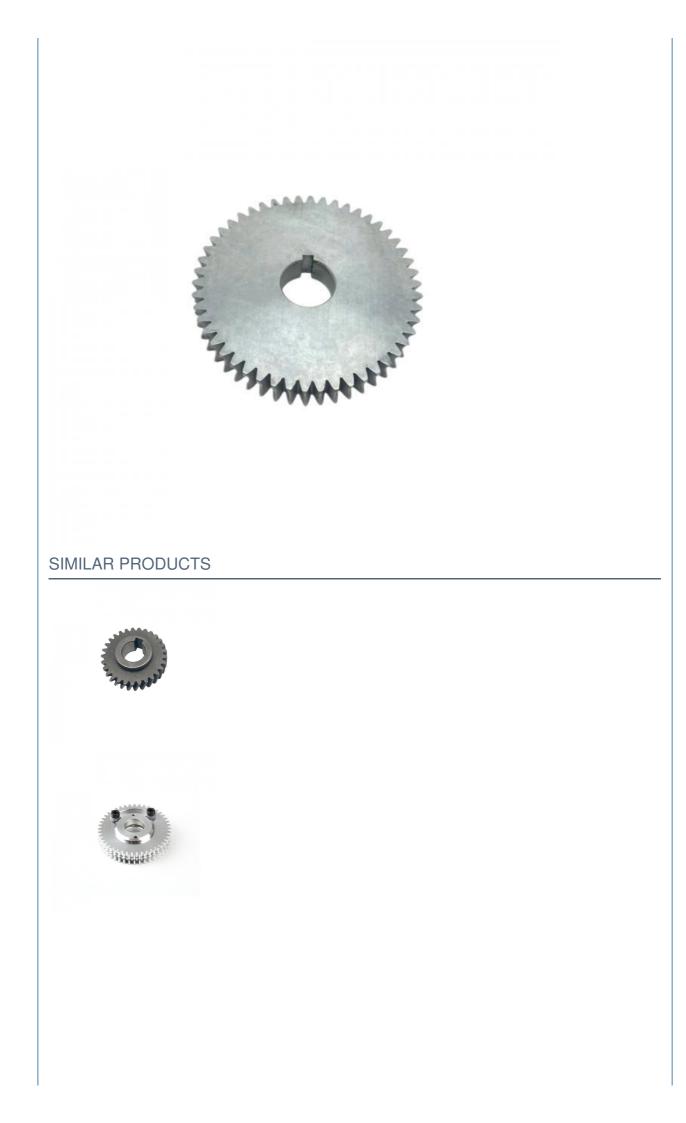

### Powder Metallurgy CNC Parts Quote Custom Small Pinion Gear Hardened Metal

#### **Product Specification**

• Type: Powder Metallurgy Parts • Spare Parts Type: Customization • Video Outgoing-inspection: Provided Provided • Machinery Test Report: New Product 2023 • Marketing Type: 2 Years • Warranty: • Key Selling Points: **Competitive Price** • Weight (KG): 0.12 KG • Applicable Industries: Building Material Shops, Machinery Repair Shops, Manufacturing Plant, Food & Beverage Factory, Farms, Printing Shops, Construction Works , Energy & Mining, Other • Local Service Location: None Showroom Location: None • Material: MIM4605 Process: Powder Metallurgy