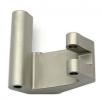

# Customized OEM High Precision Powder Metallurgy Products for Industry Requirements

#### **Product Specification**

Material: MIM4605

• Process: Metal Injection Molding

Tolerance: 0.01-0.05mm Application: Industry

• Size: Customer's Drawing Required

Lead Time: 30 DaysMOQ: 1000pcs

• Packing: Poly Bag + Inner Box + Carton

Heat Treatment: Tempering

• Color: Custormer's Requirements