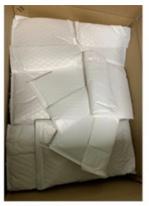

## WHY CHOOSE US

Package and Delivery

Packed in foam envelope Protect the products from scratch and rust

Packed in foam blister Protect the products from Damage and rust

Outer package, with carton boxes with 0.6mm thick to keep the parts safe and complete to arrive at the destination