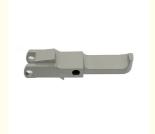

# Customized OEM High Precision Powder Metallurgy Products for Industry Requirements

#### **Basic Information**

• Place of Origin: Guangdong, China

Brand Name: MDM
Model Number: MDM
Minimum Order Quantity: 500 pieces

• Price: \$0.89/pieces 500-999 pieces



#### **Product Specification**

Material: MIM4605

• Process: Metal Injection Molding

Tolerance: 0.01-0.05mm Application: Industry

• Size: Customer's Drawing Required

Lead Time: 30 DaysMOQ: 1000pcs

• Packing: Poly Bag + Inner Box + Carton

Heat Treatment: Tempering

• Color: Custormer's Requirements



#### More Images









### Product Description

### **Product Overview**





#### SIMILAR PRODUCTS







#### PRODUCT SPECIFICATIONS

item value

Production process Metal injection molding, powder metallurgy

Material MIM4650, MIM FN08 304L, 316L, 17-4PH, 420SS

Application fileds Lock, auto cars, Electric tolls, cutting tools, household appliances, consumer

electronic products

Surface treatment QPQ, Black oxide, PVD, electric plating etc.

Heat treatment

method

Quenching, Tempering, Annealing

Quanlity check Random check during production, 100% inspection before shipment

Sintering method Solid sintering, Liquid phase sintering, Pressure sintering

Sintering furnace Vacuum sintering furnace, mesh belt furnace

Payment terms T/T at sight, Paypal, Western Union, etc.

Lead time 20-40 days

Supply ca