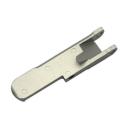

# Customized OEM High Precision Powder Metallurgy Products for Industry Requirements

#### **Basic Information**

• Place of Origin: Guangdong, China

Brand Name: MDM
Model Number: MDM
Minimum Order Quantity: 500 pieces

• Price: \$0.89/pieces 500-999 pieces



#### **Product Specification**

Material: MIM4605

• Process: Metal Injection Molding

Tolerance: 0.01-0.05mm Application: Industry

• Size: Customer's Drawing Required

Lead Time: 30 DaysMOQ: 1000pcs

• Packing: Poly Bag + Inner Box + Carton

Heat Treatment: Tempering

• Color: Custormer's Requirements



#### More Images









### Product Description

### **Product Overview**





#### SIMILAR PRODUCTS







#### PRODUCT SPECIFICATIONS

item value

Production process Metal injection molding, powder metallurgy

Material MIM4650, MIM FN08 304L, 316L, 17-4PH, 420SS

Application fileds Lock, auto cars, Electric tolls, cutting tools, household appliances, consumer

electronic products

Surface treatment QPQ, Black oxide, PVD, electric plating etc.

Heat treatment

method

Quenching, Tempering, Annealing

Quanlity check Random check during production, 100% inspection before shipment

Sintering method Solid sintering, Liquid phase sintering, Pressure sintering

Sintering furnace Vacuum sintering furnace, mesh belt furnace

Payment terms T/T at sight, Paypal, Western Union, etc.

Lead time 20-40 days

Supply capabi