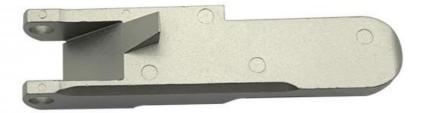

# Customized OEM High Precision Powder Metallurgy Products for Industry Requirements

#### **Basic Information**

• Place of Origin: Guangdong, China

Brand Name: MDM
Model Number: MDM
Minimum Order Quantity: 500 pieces

• Price: \$0.89/pieces 500-999 pieces



#### **Product Specification**

Material: MIM4605

• Process: Metal Injection Molding

Tolerance: 0.01-0.05mm Application: Industry

• Size: Customer's Drawing Required

Lead Time: 30 DaysMOQ: 1000pcs

• Packing: Poly Bag + Inner Box + Carton

Heat Treatment: Tempering

• Color: Custormer's Requirements



#### More Images









### Product Description

### **Product Overview**





#### SIMILAR PRODUCTS







#### PRODUCT SPECIFICATIONS

item value

Production process Metal injection molding, powder metallurgy

Material MIM4650, MIM FN08 304L, 316L, 17-4PH, 420SS

Application fileds Lock, auto cars, Electric tolls, cutting tools, household appliances, consumer

electronic products

Surface treatment QPQ, Black oxide, PVD, electric plating etc.

Heat treatment

method

Quenching, Tempering, Annealing

Quanlity check Random check during production, 100% inspection before shipment

Sintering method Solid sintering, Liquid phase sintering, Pressure sintering

Sintering furnace Vacuum sintering furnace, mesh belt furnace

Payment terms T/T at sight, Paypal, Western Union, etc.

Lead time 20-40 days

Supply capability 50000 pcs per monthly

#### **COMPANY PROFILE**

D