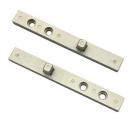

# Customized OEM High Precision Powder Metallurgy Products for Industry Requirements

#### **Basic Information**

• Place of Origin: Guangdong, China

Brand Name: MDM
Model Number: MDM
Minimum Order Quantity: 500 pieces

• Price: \$0.89/pieces 500-999 pieces



#### **Product Specification**

Material: MIM4605

• Process: Metal Injection Molding

Tolerance: 0.01-0.05mm Application: Industry

• Size: Customer's Drawing Required

Lead Time: 30 DaysMOQ: 1000pcs

• Packing: Poly Bag + Inner Box + Carton

Heat Treatment: Tempering

• Color: Custormer's Requirements



#### More Images









### Product Description

### **Product Overview**





#### SIMILAR PRODUCTS







#### PRODUCT SPECIFICATIONS

item value

Production process Metal injection molding, powder metallurgy

Material MIM4650, MIM FN08 304L, 316L, 17-4PH, 420SS

Application fileds Lock, auto cars, Electric tolls, cutting tools, household appliances, consumer

electronic products

Surface treatment QPQ, Black oxide, PVD, electric plating etc.

Heat treatment

method

Quenching, Tempering, Annealing

Quanlity check Random check during production, 100% inspection before shipment

Sintering method Solid sintering, Liquid phase sintering, Pressure sintering

Sintering furnace Vacuum sintering furnace, mesh belt furnace

Payment terms T/T at sight, Paypal, Western Union, etc.

Lead time 20-40 days

Supply capability 50000 pcs per monthly

#### **COMPANY PROFILE**

Dongguan Minda Metal Tchecnolo