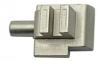

# Customized OEM High Precision Powder Metallurgy Products for Industry Requirements

#### **Basic Information**

• Place of Origin: Guangdong, China

Brand Name: MDM
Model Number: MDM
Minimum Order Quantity: 500 pieces

• Price: \$0.89/pieces 500-999 pieces



#### **Product Specification**

Material: MIM4605

• Process: Metal Injection Molding

Tolerance: 0.01-0.05mm Application: Industry

• Size: Customer's Drawing Required

Lead Time: 30 DaysMOQ: 1000pcs

• Packing: Poly Bag + Inner Box + Carton

Heat Treatment: Tempering

• Color: Custormer's Requirements



#### More Images









### Product Description

### **Product Overview**





#### SIMILAR PRODUCTS







#### PRODUCT SPECIFICATIONS

item value

Production process Metal injection molding, powder metallurgy

Material MIM4650, MIM FN08 304L, 316L, 17-4PH, 420SS

Application fileds Lock, auto cars, Electric tolls, cutting tools, household appliances, consumer

electronic products

Surface treatment QPQ, Black oxide, PVD, electric plating etc.

Heat treatment

method

Quenching, Tempering, Annealing

Quanlity check Random check during production, 100% inspection before shipment

Sintering method Solid sintering, Liquid phase sintering, Pressure sintering

Sintering furnace Vacuum sintering furnace, mesh belt furnace

Payment terms T/T at sight, Paypal, Western Union, etc.

Lead time 20-40 days

Supply capability 50000 pcs per monthly

#### **COMPANY PROFILE**

Dongguan Minda Metal Tchecnology