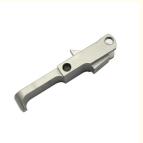

# Customized OEM High Precision Powder Metallurgy Products for Industry Requirements

#### **Basic Information**

• Place of Origin: Guangdong, China

Brand Name: MDM
Model Number: MDM
Minimum Order Quantity: 500 pieces

• Price: \$0.89/pieces 500-999 pieces



#### **Product Specification**

Material: MIM4605

• Process: Metal Injection Molding

Tolerance: 0.01-0.05mm Application: Industry

• Size: Customer's Drawing Required

Lead Time: 30 DaysMOQ: 1000pcs

• Packing: Poly Bag + Inner Box + Carton

Heat Treatment: Tempering

• Color: Custormer's Requirements



#### More Images









### Product Description

### **Product Overview**





#### SIMILAR PRODUCTS







#### PRODUCT SPECIFICATIONS

item value

Production process Metal injection molding, powder metallurgy

Material MIM4650, MIM FN08 304L, 316L, 17-4PH, 420SS

Application fileds Lock, auto cars, Electric tolls, cutting tools, household appliances, consumer

electronic products

Surface treatment QPQ, Black oxide, PVD, electric plating etc.

Heat treatment

method

Quenching, Tempering, Annealing

Quanlity check Random check during production, 100% inspection before shipment

Sintering method Solid sintering, Liquid phase sintering, Pressure sintering

Sintering furnace Vacuum sintering furnace, mesh belt furnace

Payment terms T/T at sight, Paypal, Western Union, etc.

Lead time 20-40 days

Supply capabili