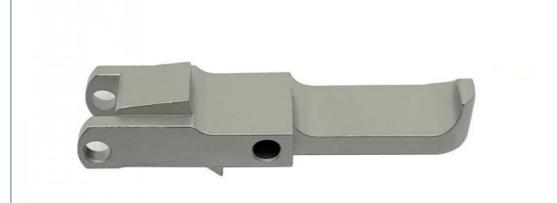

# Customized OEM High Precision Powder Metallurgy Products for Industry Requirements

#### **Basic Information**

• Place of Origin: Guangdong, China

Brand Name: MDM
Model Number: MDM
Minimum Order Quantity: 500 pieces

• Price: \$0.89/pieces 500-999 pieces



#### **Product Specification**

Material: MIM4605

• Process: Metal Injection Molding

Tolerance: 0.01-0.05mm Application: Industry

• Size: Customer's Drawing Required

Lead Time: 30 DaysMOQ: 1000pcs

• Packing: Poly Bag + Inner Box + Carton

Heat Treatment: Tempering

• Color: Custormer's Requirements



#### More Images









### Product Description

### **Product Overview**





#### SIMILAR PRODUCTS







#### PRODUCT SPECIFICATIONS

item value

Production process Metal injection molding, powder metallurgy

Material MIM4650, MIM FN08 304L, 316L, 17-4PH, 420SS

Application fileds Lock, auto cars, Electric tolls, cutting tools, household appliances, consumer

electronic products

Surface treatment QPQ, Black oxide, PVD, electric plating etc.

Heat treatment

method

Quenching, Tempering, Annealing

Quanlity check Random check during production, 100% inspection before shipment

Sintering method Solid sintering, Liquid phase sintering, Pressure sintering

Sintering furnace Vacuum sintering furnace, mesh belt furnace

Payment terms T/T at sight, Paypal, Western Union, etc.

Lead time 20-40 days

Supply capability 50000 pcs per monthly

#### **COMPANY PROFILE**

Don