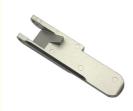

# Customized OEM High Precision Powder Metallurgy Products for Industry Requirements

#### **Basic Information**

• Place of Origin: Guangdong, China

Brand Name: MDM
Model Number: MDM
Minimum Order Quantity: 500 pieces

• Price: \$0.89/pieces 500-999 pieces



#### **Product Specification**

Material: MIM4605

• Process: Metal Injection Molding

Tolerance: 0.01-0.05mm Application: Industry

• Size: Customer's Drawing Required

Lead Time: 30 DaysMOQ: 1000pcs

• Packing: Poly Bag + Inner Box + Carton

Heat Treatment: Tempering

• Color: Custormer's Requirements



#### More Images









### Product Description

### **Product Overview**





#### SIMILAR PRODUCTS







#### PRODUCT SPECIFICATIONS

item value

Production process Metal injection molding, powder metallurgy

Material MIM4650, MIM FN08 304L, 316L, 17-4PH, 420SS

Application fileds Lock, auto cars, Electric tolls, cutting tools, household appliances, consumer

electronic products

Surface treatment QPQ, Black oxide, PVD, electric plating etc.

Heat treatment

method

Quenching, Tempering, Annealing

Quanlity check Random check during production, 100% inspection before shipment

Sintering method Solid sintering, Liquid phase sintering, Pressure sintering

Sintering furnace Vacuum sintering furnace, mesh belt furnace

Payment terms T/T at sight, Paypal, Western Union, etc.

Lead time 20-40 days

Supply capa