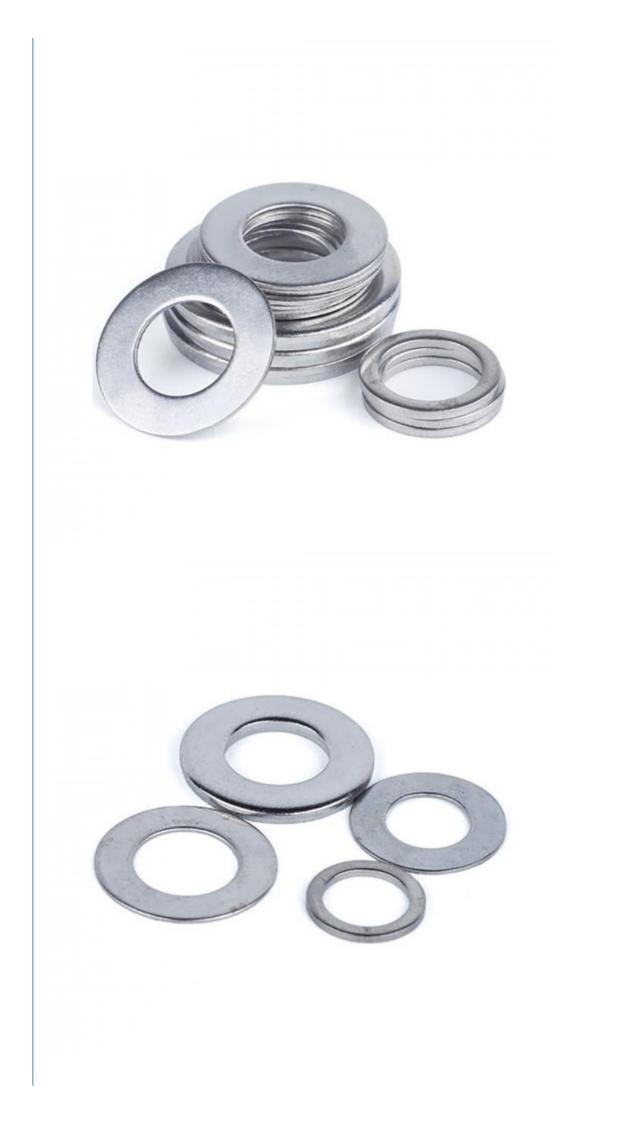

|
| Packing:                                   | Poly Bag + Inner Box + Carton                                                                                                                        |
| Quality Control:                           | 100% QC Inspection                                                                                                                                   |
| Packing:                                   | Poly Bag + Inner Box + Carton                                                                                                                        |



#### More Images

0:----





Customized Cizes As

م ا ما م ا م





#### Product Overview





## PRODUCT SPECIFICATIONS

| item                          | value                                                             |
|-------------------------------|-------------------------------------------------------------------|
| Place of Origin               | China                                                             |
|                               | Guangdong                                                         |
| Brand Name                    | MDM                                                               |
| Model Number                  | none                                                              |
| Application                   | Industrial, construction, medical, Marine, electronics, furniture |
| Shape                         | According to client's d