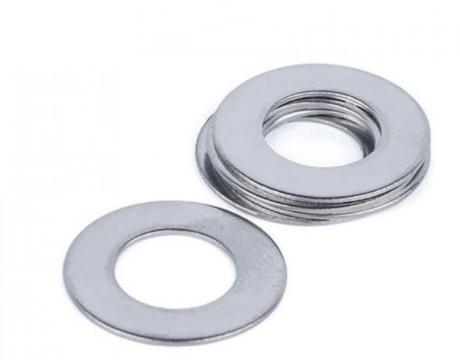

|
| Packing:                                   | Poly Bag + Inner Box + Carton                                                                                                                        |
| Quality Control:                           | 100% QC Inspection                                                                                                                                   |
| Packing:                                   | Poly Bag + Inner Box + Carton                                                                                                                        |



#### More Images

0:----





Customized Cizes As

م ا ما م ا م





#### Product Overview





## PRODUCT SPECIFICATIONS

| item                          | value                                                             |
|-------------------------------|-------------------------------------------------------------------|
| Place of Origin               | China                                                             |
|                               | Guangdong                                                         |
| Brand Name                    | MDM                                                               |
| Model Number                  | none                                                              |
| Application                   | Industrial, construction, medical, Marine, electronics, furniture |
| Shape                         | According to client's