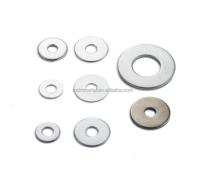

## Spring steel Stainless Shim Washers Thin Flat plain SS304 Customized

## PRODUCT SPECIFICATIONS

| item                          | value                                                             |
|-------------------------------|-------------------------------------------------------------------|
| Place of Origin               | China                                                             |
|                               | Guangdong                                                         |
| Brand Name                    | MDM                                                               |
| Model Number                  | none                                                              |
| Application                   | Industrial, construction, medical, Marine, electronics, furniture |
| Shape                         | According to client's drawings                                    |
| Material                      | 316L,304L                                                         |
| Shape                         | customization                                                     |
| Chemical Composition          | C, Si, Mn, P                                                      |
| Applicable Industries         | Building Material Shops, Machinery Repair Shops                   |
| Material                      | Stainless steel                                                   |
| Spare Parts Type              | Mod spare parts                                                   |
| Test Report                   | Available                                                         |
|                               |                                                                   |
| Key Selling Points            | Competitive Price                                                 |
| Tolerance                     | Generally 0.05mm                                                  |
| Video outgoing-<br>inspection | Provided                                                          |