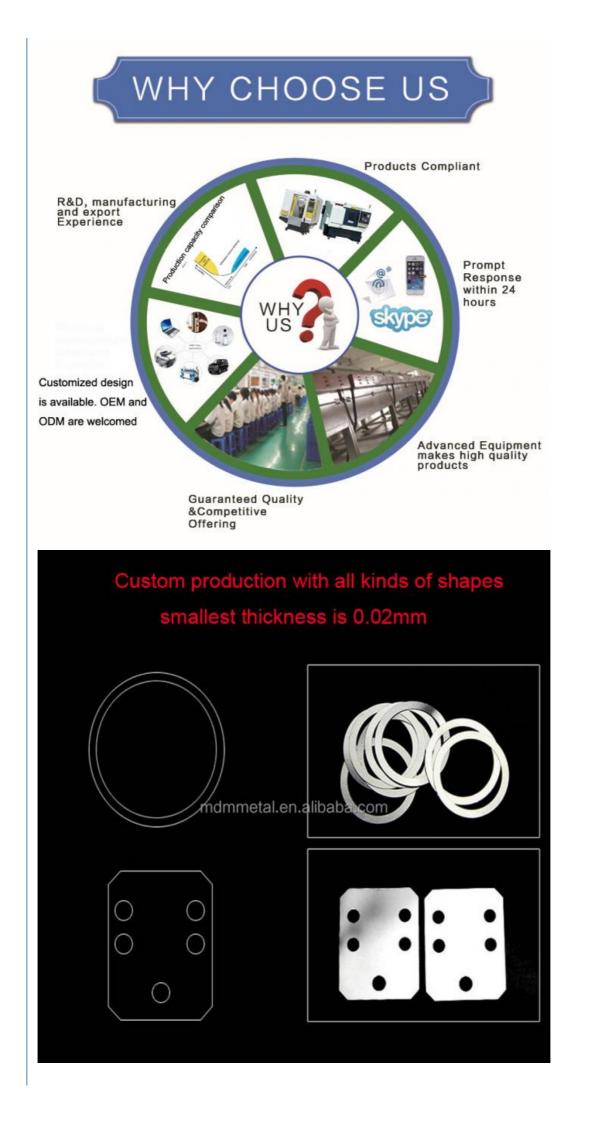

# **Product Specification**

| <ul> <li>CNC Machining Or Not:</li> </ul>  | Cnc Machining                                                                                                                                        |
|--------------------------------------------|------------------------------------------------------------------------------------------------------------------------------------------------------|
| • Туре:                                    | Broaching, DRILLING, Etching / Chemical<br>Machining, Laser Machining, Milling, Other<br>Machining Services, Turning, Wire EDM,<br>Rapid Prototyping |
| <ul> <li>Material Capabilities:</li> </ul> | Aluminum, Brass, Bronze, Copper,<br>Hardened Metals, Stainless Steel, Steel<br>Alloys                                                                |
| Micro Machining Or Not:                    | Not Micro Machining                                                                                                                                  |
| • Material:                                | Aluminum Alloy                                                                                                                                       |
| Surface Treatment:                         | Anodizing                                                                                                                                            |
| • Tolerance:                               | 0.02mm                                                                                                                                               |
| Application:                               | Machinery                                                                                                                                            |
| • MOQ:                                     | 100                                                                                                                                                  |
| Packing:                                   | Poly Bag + Inner Box + Carton                                                                                                                        |
| Quality Control:                           | 100% QC Inspection                                                                                                                                   |
| Packing:                                   | Poly Bag + Inner Box + Carton                                                                                                                        |

## PRODUCT SPECIFICATIONS

| item                          | value                                                             |
|-------------------------------|-------------------------------------------------------------------|
| Place of Origin               | China                                                             |
|                               | Guangdong                                                         |
| Brand Name                    | MDM                                                               |
| Model Number                  | none                                                              |
| Application                   | Industrial, construction, medical, Marine, electronics, furniture |
| Shape                         | According to client's drawings                                    |
| Material                      | 316L,304L                                                         |
| Shape                         | customization                                                     |
| Chemical Composition          | C, Si, Mn, P                                                      |
| Applicable Industries         | Building Material Shops, Machinery Repair Shops                   |
| Material                      | Stainless steel                                                   |
| Spare Parts Type              | Mod spare parts                                                   |
| Test Report                   | Available                                                         |
|                               |                                                                   |
| Key Selling Points            | Competitive Price                                                 |
| Tolerance                     | Generally 0.05mm                                                  |
| Video outgoing-<br>inspection | Provided                                                          |